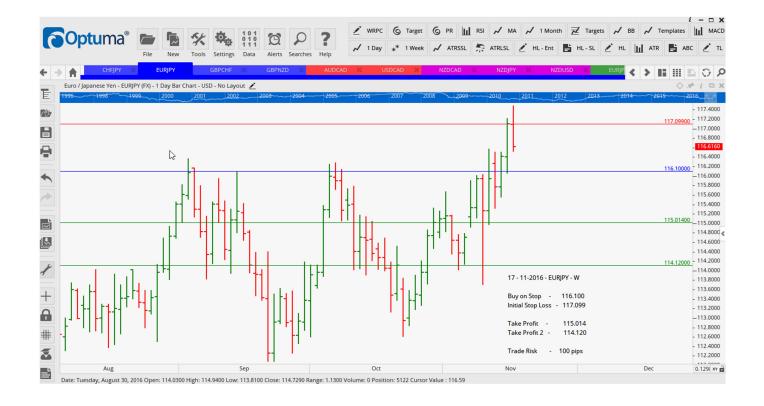

## **NEW ORDERS:**

| Name Order       | r Type   | Code | Entry             | S. L.  | TP1    | TP2                | TP3 | TR pips    |
|------------------|----------|------|-------------------|--------|--------|--------------------|-----|------------|
| CHFJPY<br>EURJPY | <b>-</b> | •    | 108.39<br>116.100 |        |        | 106.029<br>114.120 |     | 101<br>100 |
| GBPNZD           |          |      | 1.7814            | 1.7541 | 1.8070 | 1.8316             |     | 273        |

### **CHARTS:**