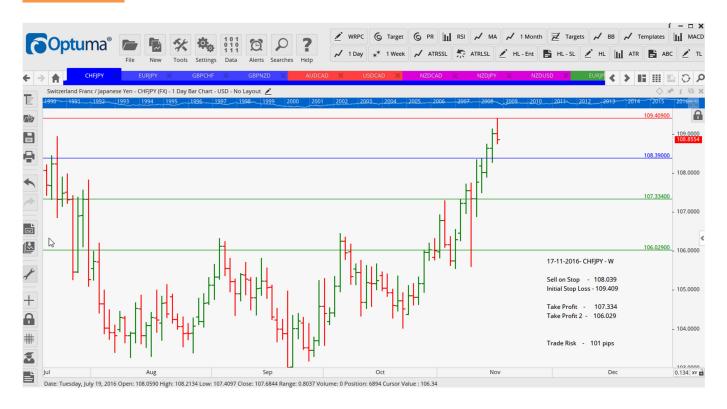

## **NEW ORDERS:**

| Name Order       | r Type   | Code | Entry             | S. L.  | TP1    | TP2                | TP3 | TR pips    |
|------------------|----------|------|-------------------|--------|--------|--------------------|-----|------------|
| CHFJPY<br>EURJPY | <b>-</b> | •    | 108.39<br>116.100 |        |        | 106.029<br>114.120 |     | 101<br>100 |
| GBPNZD           |          |      | 1.7814            | 1.7541 | 1.8070 | 1.8316             |     | 273        |

### **CHARTS:**