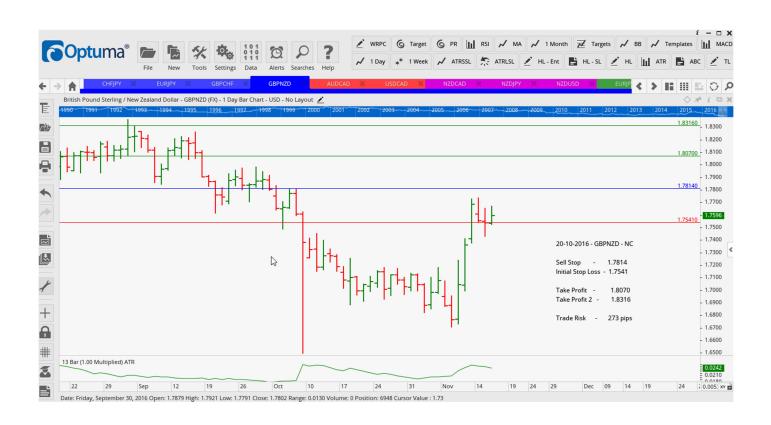

## **NEW ORDERS:**

| Name Order       | r Type   | Code | Entry             | S. L.  | TP1    | TP2                | TP3 | TR pips    |
|------------------|----------|------|-------------------|--------|--------|--------------------|-----|------------|
| CHFJPY<br>EURJPY | <b>-</b> | •    | 108.39<br>116.100 |        |        | 106.029<br>114.120 |     | 101<br>100 |
| GBPNZD           |          |      | 1.7814            | 1.7541 | 1.8070 | 1.8316             |     | 273        |

### **CHARTS:**