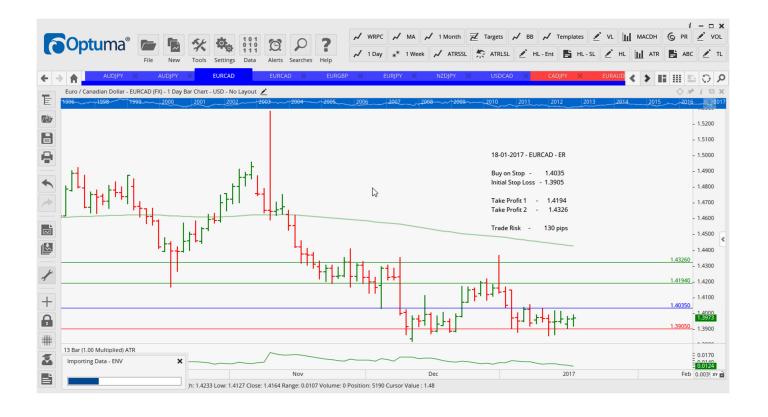

### **Amended**

| <b>EURCAD</b> | Buy | ER | 1.4035 | 1.3905 | 1.4194 | 1.4326 | 130 |
|---------------|-----|----|--------|--------|--------|--------|-----|
|---------------|-----|----|--------|--------|--------|--------|-----|