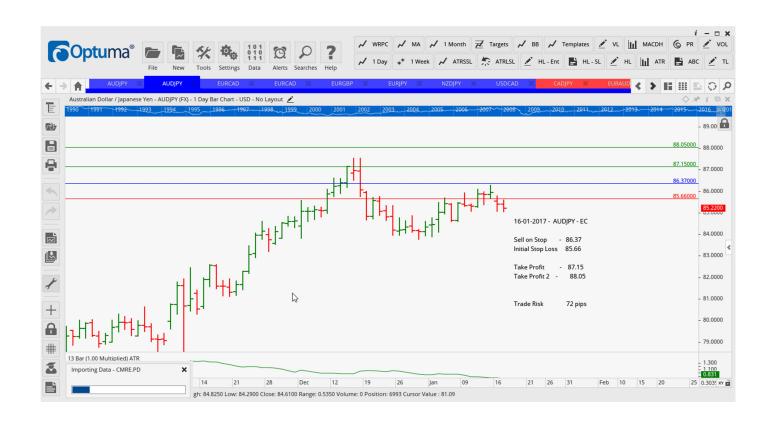

### Retained

| AUDJPY | Buy EC  | 86.37 | 85.66 | 87.15 | 88.05 | 71  |
|--------|---------|-------|-------|-------|-------|-----|
| NZDJPY | Sell EC | 80.61 | 81.78 | 79.35 | 77.73 | 117 |