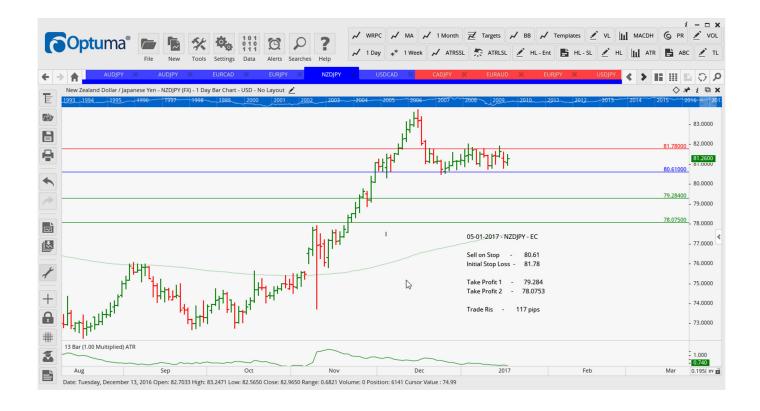

### Retained

| AUDJPY | Buy EC  | 86.37 | 85.66 | 87.15 | 88.05 | 71  |
|--------|---------|-------|-------|-------|-------|-----|
| NZDJPY | Sell EC | 80.61 | 81.78 | 79.35 | 77.73 | 117 |

### **CHARTS:**