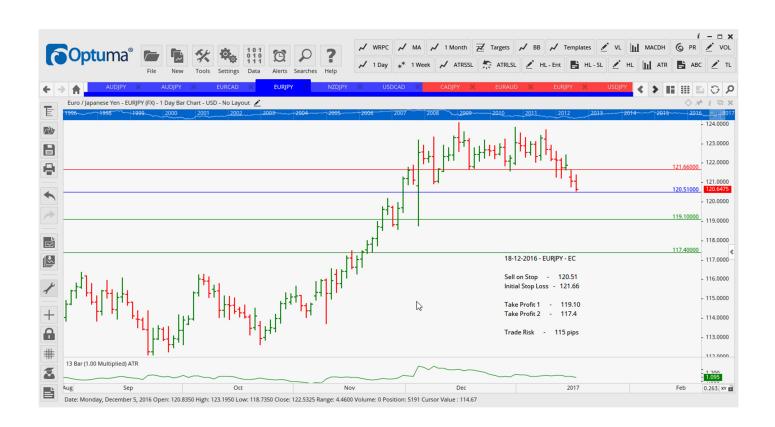

# **NEW ORDERS:**

| Name Order | r Type | Code | Entry   | S. L.  | TP1    | TP2    | TP3 | TR pips |
|------------|--------|------|---------|--------|--------|--------|-----|---------|
| AUDJPY     | Sell   | EC   | 84.800  | 85.790 | 83.750 | 82.550 |     | 99      |
| EURJPY     | Sell   | EC   | 120.510 | 121.66 | 119.10 | 117.40 |     | 115     |