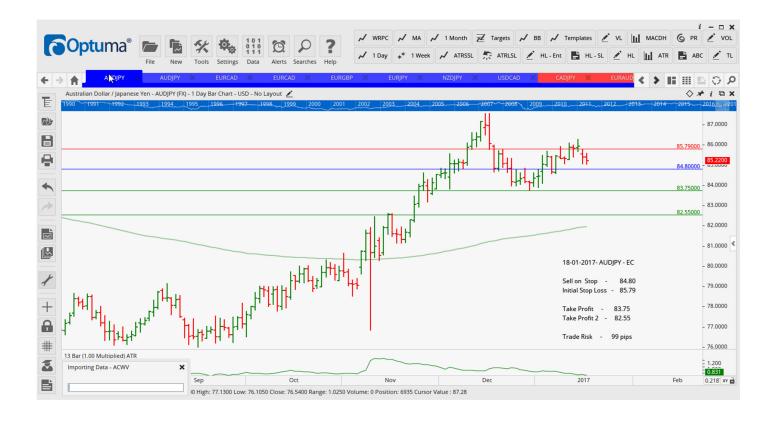

# **NEW ORDERS:**

| Name Order | r Type | Code | Entry   | S. L.  | TP1    | TP2    | TP3 | TR pips |
|------------|--------|------|---------|--------|--------|--------|-----|---------|
| AUDJPY     | Sell   | EC   | 84.800  | 85.790 | 83.750 | 82.550 |     | 99      |
| EURJPY     | Sell   | EC   | 120.510 | 121.66 | 119.10 | 117.40 |     | 115     |