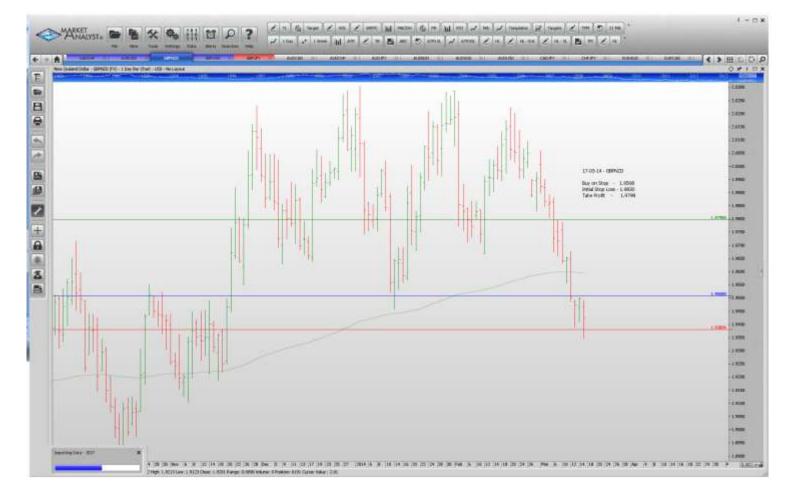

## **WORKING ORDERS:**

**CANCELLED ORDERS:** 

| Name             | Direction   | Entry            | Stop Loss        | Take Profit      |  |  |  |  |
|------------------|-------------|------------------|------------------|------------------|--|--|--|--|
| Amended          |             |                  |                  |                  |  |  |  |  |
|                  |             |                  |                  |                  |  |  |  |  |
| Retained         |             |                  |                  |                  |  |  |  |  |
| EURUSD<br>GBPNZD | Sell<br>Buy | 1.3827<br>1.9508 | 1.3972<br>1.9380 | 1.3656<br>1.9798 |  |  |  |  |
| NEW ORDERS:      |             |                  |                  |                  |  |  |  |  |
| Name             | Direction   | Entry            | Stop Loss        | Take Profit      |  |  |  |  |
|                  |             |                  |                  |                  |  |  |  |  |