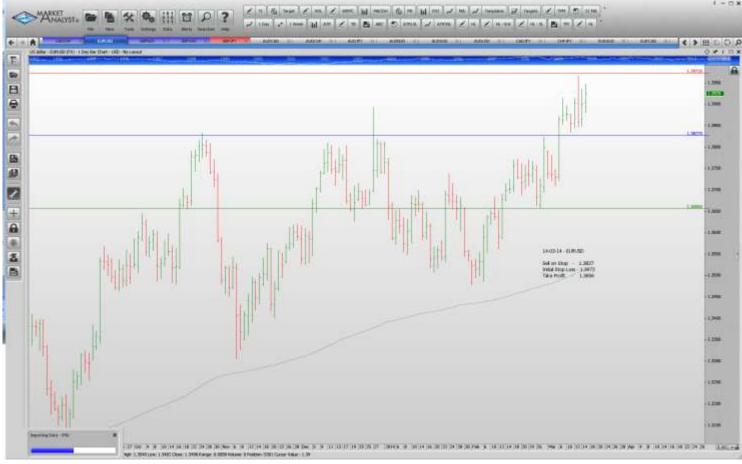

## **WORKING ORDERS:**

**CANCELLED ORDERS:** 

| Name             | Direction   | Entry            | Stop Loss        | Take Profit      |  |  |  |  |
|------------------|-------------|------------------|------------------|------------------|--|--|--|--|
| Amended          |             |                  |                  |                  |  |  |  |  |
|                  |             |                  |                  |                  |  |  |  |  |
| Retained         |             |                  |                  |                  |  |  |  |  |
| EURUSD<br>GBPNZD | Sell<br>Buy | 1.3827<br>1.9508 | 1.3972<br>1.9380 | 1.3656<br>1.9798 |  |  |  |  |
| NEW ORDERS:      |             |                  |                  |                  |  |  |  |  |
| Name             | Direction   | Entry            | Stop Loss        | Take Profit      |  |  |  |  |
|                  |             |                  |                  |                  |  |  |  |  |