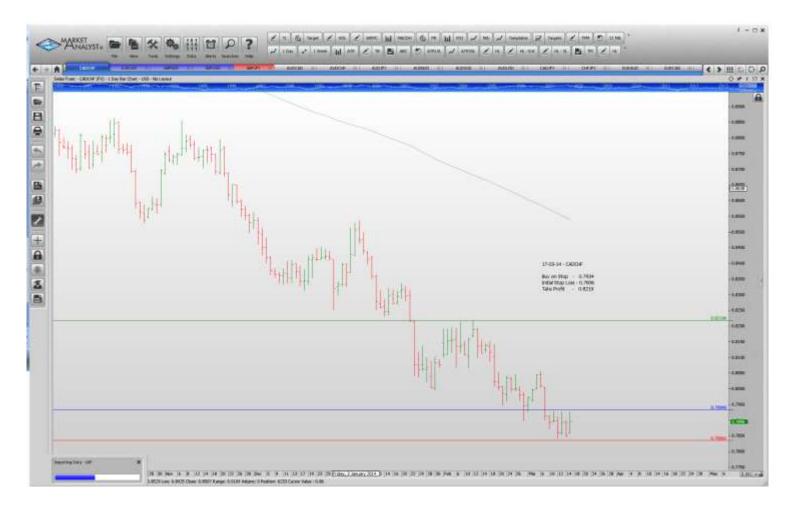

## **WORKING ORDERS:**

**CANCELLED ORDERS:** 

| Name             | Direction   | Entry            | Stop Loss        | Take Profit      |  |  |  |  |
|------------------|-------------|------------------|------------------|------------------|--|--|--|--|
| Amended          |             |                  |                  |                  |  |  |  |  |
|                  |             |                  |                  |                  |  |  |  |  |
| Retained         |             |                  |                  |                  |  |  |  |  |
| EURUSD<br>GBPNZD | Sell<br>Buy | 1.3827<br>1.9508 | 1.3972<br>1.9380 | 1.3656<br>1.9798 |  |  |  |  |
| NEW ORDERS:      |             |                  |                  |                  |  |  |  |  |
| Name             | Direction   | Entry            | Stop Loss        | Take Profit      |  |  |  |  |
|                  |             |                  |                  |                  |  |  |  |  |