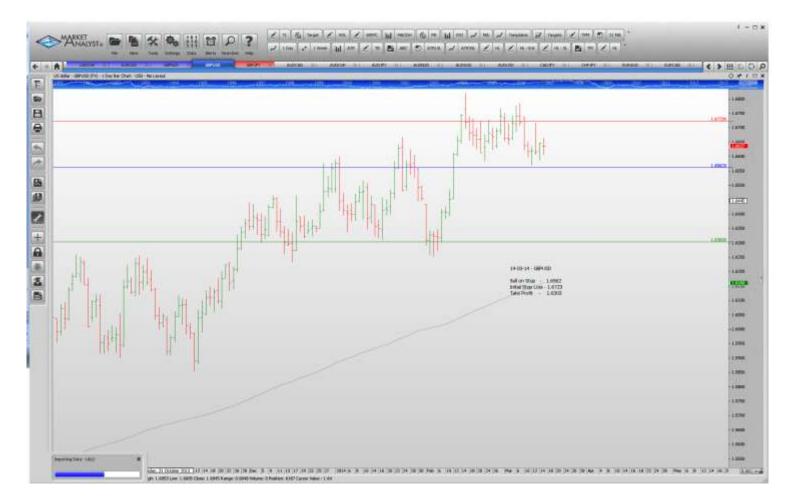

## **OPEN POSITIONS:**

| PAIR:                  | OLD     | ACTION | NEW     | Take Profit |
|------------------------|---------|--------|---------|-------------|
| <b>Close Positions</b> |         |        |         |             |
| Amended                |         |        |         |             |
| GBPJPY                 | 170.800 | Amend  | 170.000 | 166.568     |
| Retained               |         |        |         |             |
| GBPUSD                 | 1.6723  | Retain | 16723   | 1.6303      |
| CURRENCY:              | OLD     | ACTION | NEW     | Take Profit |