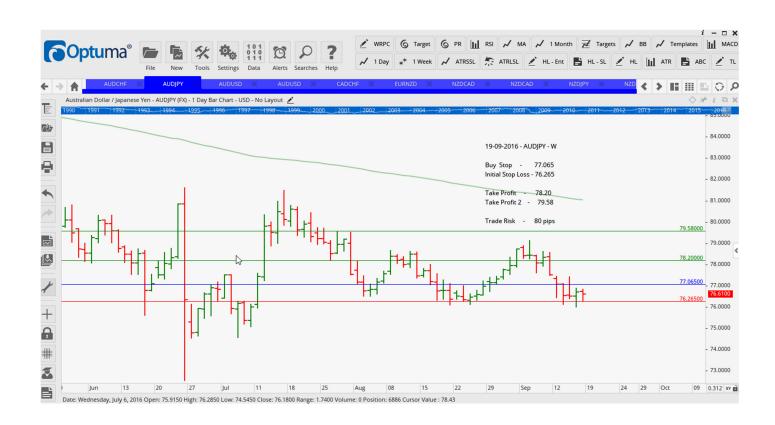

## **NEW ORDERS:**

| Name Orde        | r Type     |        | Entry            | S. L.            | TP1              | TP2              | TP3 | Trade Risk         |
|------------------|------------|--------|------------------|------------------|------------------|------------------|-----|--------------------|
| AUDCHF<br>AUDJPY | Buy<br>Buy | W<br>W | 0.7374<br>77.065 | 0.7303<br>76.265 | 0.7471<br>78.200 | 0.7554<br>79.580 |     | 71 pips<br>80 pips |
| AUDUSD           | Sell       | W      | 0.7455           | 0.7516           | 0.7408           | 0.7324           |     | 61 pips            |
| CADCHF           | Buy        | W      | 0.7448           | 0.7385           | 0.7512           | 0.7579           |     | 63 pips            |
| NZDCAD           | Sell       | W      | 0.9557           | 0.9650           | 0.9444           | 0.9336           |     | 93 pips            |
| NZDJPY           | Sell       | W      | 73.900           | 74.691           | 72.75            | 71.74            |     | 79 pips            |
| NZDUSD           | Sell       | W      | 0.7238           | 0.7316           | 0.7122           | 0.7005           |     | 78 pips            |
| USDCAD           | Buy        | W      | 1.3263           | 1.3159           | 1.3448           | 1.3630           |     | 104 pips           |
| USDSGD           | Buy        | W      | 1.3720           | 1.3620           | 1.3837           | 1.3977           |     | 100 pips           |

### **CHARTS:**