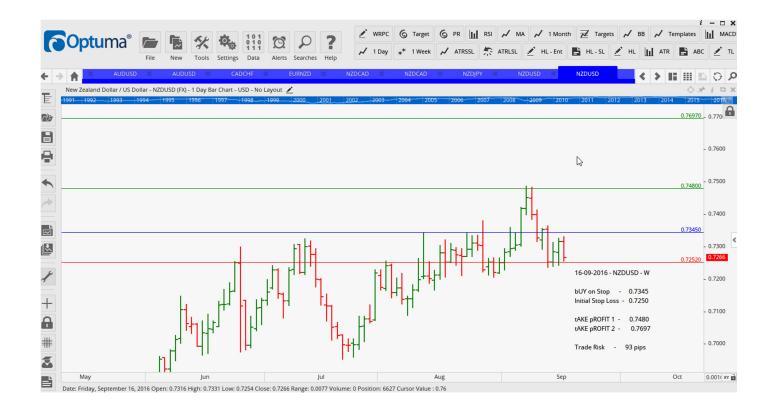

## **NEW ORDERS:**

| Name Orde        | r Type     |        | Entry            | S. L.            | TP1              | TP2              | TP3 | Trade Risk         |
|------------------|------------|--------|------------------|------------------|------------------|------------------|-----|--------------------|
| AUDCHF<br>AUDJPY | Buy<br>Buy | W<br>W | 0.7374<br>77.065 | 0.7303<br>76.265 | 0.7471<br>78.200 | 0.7554<br>79.580 |     | 71 pips<br>80 pips |
| AUDUSD           | Sell       | W      | 0.7455           | 0.7516           | 0.7408           | 0.7324           |     | 61 pips            |
| CADCHF           | Buy        | W      | 0.7448           | 0.7385           | 0.7512           | 0.7579           |     | 63 pips            |
| NZDCAD           | Sell       | W      | 0.9557           | 0.9650           | 0.9444           | 0.9336           |     | 93 pips            |
| NZDJPY           | Sell       | W      | 73.900           | 74.691           | 72.75            | 71.74            |     | 79 pips            |
| NZDUSD           | Sell       | W      | 0.7238           | 0.7316           | 0.7122           | 0.7005           |     | 78 pips            |
| USDCAD           | Buy        | W      | 1.3263           | 1.3159           | 1.3448           | 1.3630           |     | 104 pips           |
| USDSGD           | Buy        | W      | 1.3720           | 1.3620           | 1.3837           | 1.3977           |     | 100 pips           |