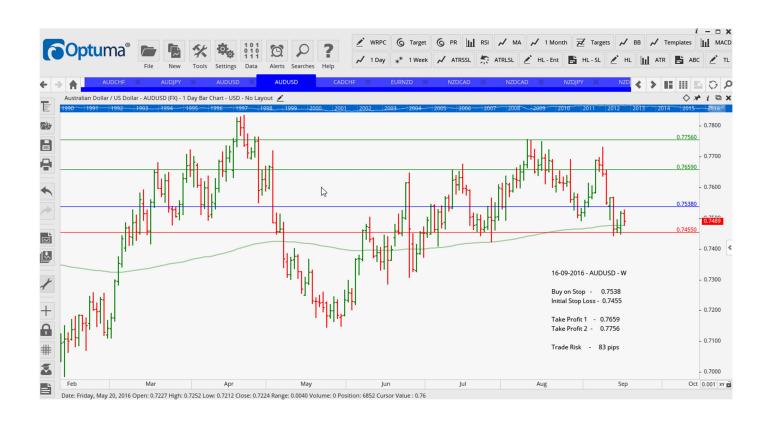

### Retained

| AUDUSD | Buy W  | 0.7538 | 0.7455 | 0.7659 | 0.7756 | 83 pips  |
|--------|--------|--------|--------|--------|--------|----------|
| EURNZD | Sell W | 1.5330 | 1.5472 | 1.5134 | 1.4945 | 142 pips |
| NZDCAD | Buy W  | 0.9667 | 0.9552 |        |        | 115 pips |
| NZDUSD | Buy W  | 0.7345 | 0.7252 | 0.7480 | 0.7697 | 93 pips  |
| USDCAD | Sell N | 1.3131 | 1.3236 |        |        | 105 pips |

### **CHARTS:**