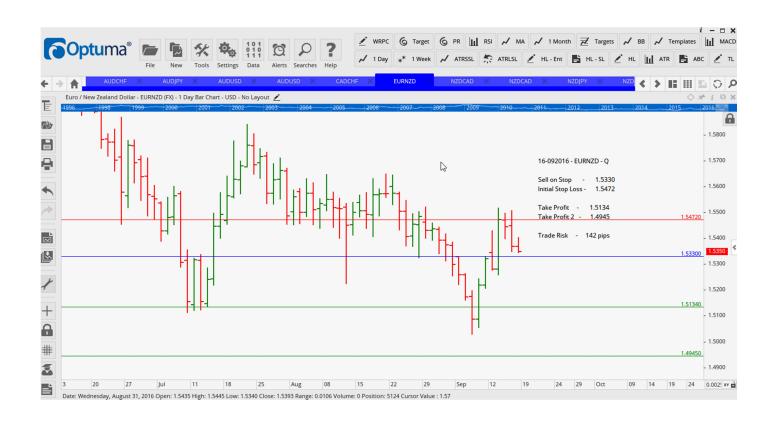

### Retained

| AUDUSD | Buy W  | 0.7538 | 0.7455 | 0.7659 | 0.7756 | 83 pips  |
|--------|--------|--------|--------|--------|--------|----------|
| EURNZD | Sell W | 1.5330 | 1.5472 | 1.5134 | 1.4945 | 142 pips |
| NZDCAD | Buy W  | 0.9667 | 0.9552 |        |        | 115 pips |
| NZDUSD | Buy W  | 0.7345 | 0.7252 | 0.7480 | 0.7697 | 93 pips  |
| USDCAD | Sell N | 1.3131 | 1.3236 |        |        | 105 pips |

### **CHARTS:**