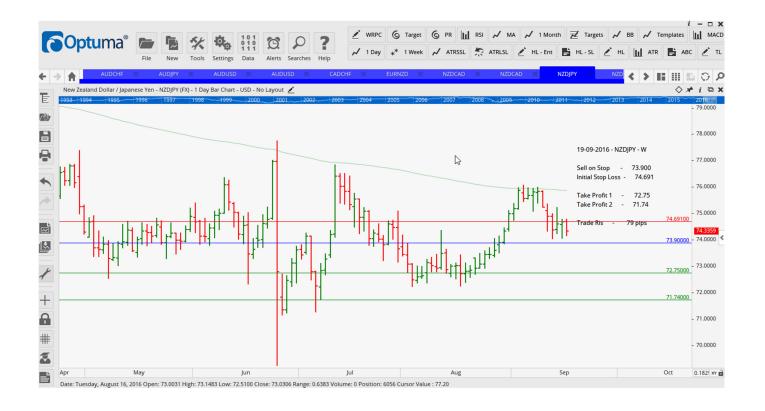

## **NEW ORDERS:**

| Name Orde        | r Type     |        | Entry            | S. L.            | TP1              | TP2              | TP3 | Trade Risk         |
|------------------|------------|--------|------------------|------------------|------------------|------------------|-----|--------------------|
| AUDCHF<br>AUDJPY | Buy<br>Buy | W<br>W | 0.7374<br>77.065 | 0.7303<br>76.265 | 0.7471<br>78.200 | 0.7554<br>79.580 |     | 71 pips<br>80 pips |
| AUDUSD           | Sell       | W      | 0.7455           | 0.7516           | 0.7408           | 0.7324           |     | 61 pips            |
| CADCHF           | Buy        | W      | 0.7448           | 0.7385           | 0.7512           | 0.7579           |     | 63 pips            |
| NZDCAD           | Sell       | W      | 0.9557           | 0.9650           | 0.9444           | 0.9336           |     | 93 pips            |
| NZDJPY           | Sell       | W      | 73.900           | 74.691           | 72.75            | 71.74            |     | 79 pips            |
| NZDUSD           | Sell       | W      | 0.7238           | 0.7316           | 0.7122           | 0.7005           |     | 78 pips            |
| USDCAD           | Buy        | W      | 1.3263           | 1.3159           | 1.3448           | 1.3630           |     | 104 pips           |
| USDSGD           | Buy        | W      | 1.3720           | 1.3620           | 1.3837           | 1.3977           |     | 100 pips           |