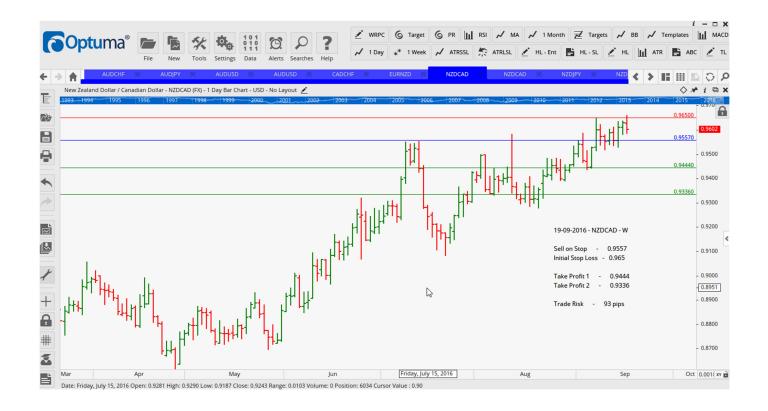

## **NEW ORDERS:**

| Name Orde        | r Type     |        | Entry            | S. L.            | TP1              | TP2              | TP3 | Trade Risk         |
|------------------|------------|--------|------------------|------------------|------------------|------------------|-----|--------------------|
| AUDCHF<br>AUDJPY | Buy<br>Buy | W<br>W | 0.7374<br>77.065 | 0.7303<br>76.265 | 0.7471<br>78.200 | 0.7554<br>79.580 |     | 71 pips<br>80 pips |
| AUDUSD           | Sell       | W      | 0.7455           | 0.7516           | 0.7408           | 0.7324           |     | 61 pips            |
| CADCHF           | Buy        | W      | 0.7448           | 0.7385           | 0.7512           | 0.7579           |     | 63 pips            |
| NZDCAD           | Sell       | W      | 0.9557           | 0.9650           | 0.9444           | 0.9336           |     | 93 pips            |
| NZDJPY           | Sell       | W      | 73.900           | 74.691           | 72.75            | 71.74            |     | 79 pips            |
| NZDUSD           | Sell       | W      | 0.7238           | 0.7316           | 0.7122           | 0.7005           |     | 78 pips            |
| USDCAD           | Buy        | W      | 1.3263           | 1.3159           | 1.3448           | 1.3630           |     | 104 pips           |
| USDSGD           | Buy        | W      | 1.3720           | 1.3620           | 1.3837           | 1.3977           |     | 100 pips           |

### **CHARTS:**