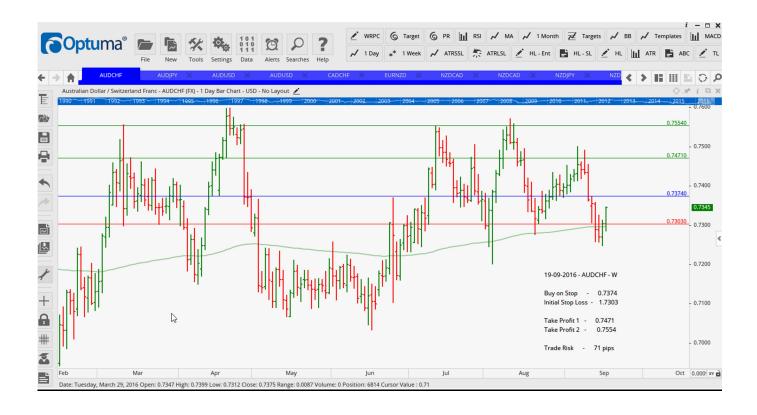

## **NEW ORDERS:**

| Name Orde        | r Type     |        | Entry            | S. L.            | TP1              | TP2              | TP3 | Trade Risk         |
|------------------|------------|--------|------------------|------------------|------------------|------------------|-----|--------------------|
| AUDCHF<br>AUDJPY | Buy<br>Buy | W<br>W | 0.7374<br>77.065 | 0.7303<br>76.265 | 0.7471<br>78.200 | 0.7554<br>79.580 |     | 71 pips<br>80 pips |
| AUDUSD           | Sell       | W      | 0.7455           | 0.7516           | 0.7408           | 0.7324           |     | 61 pips            |
| CADCHF           | Buy        | W      | 0.7448           | 0.7385           | 0.7512           | 0.7579           |     | 63 pips            |
| NZDCAD           | Sell       | W      | 0.9557           | 0.9650           | 0.9444           | 0.9336           |     | 93 pips            |
| NZDJPY           | Sell       | W      | 73.900           | 74.691           | 72.75            | 71.74            |     | 79 pips            |
| NZDUSD           | Sell       | W      | 0.7238           | 0.7316           | 0.7122           | 0.7005           |     | 78 pips            |
| USDCAD           | Buy        | W      | 1.3263           | 1.3159           | 1.3448           | 1.3630           |     | 104 pips           |
| USDSGD           | Buy        | W      | 1.3720           | 1.3620           | 1.3837           | 1.3977           |     | 100 pips           |

### **CHARTS:**