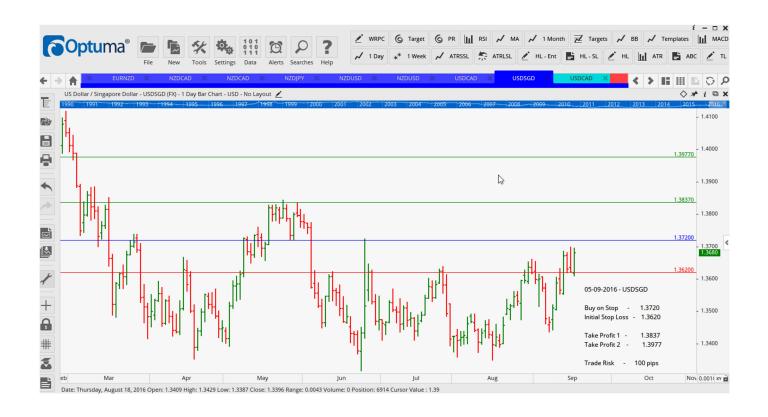

## **NEW ORDERS:**

| Name Orde        | r Type     |        | Entry            | S. L.            | TP1              | TP2              | TP3 | Trade Risk         |
|------------------|------------|--------|------------------|------------------|------------------|------------------|-----|--------------------|
| AUDCHF<br>AUDJPY | Buy<br>Buy | W<br>W | 0.7374<br>77.065 | 0.7303<br>76.265 | 0.7471<br>78.200 | 0.7554<br>79.580 |     | 71 pips<br>80 pips |
| AUDUSD           | Sell       | W      | 0.7455           | 0.7516           | 0.7408           | 0.7324           |     | 61 pips            |
| CADCHF           | Buy        | W      | 0.7448           | 0.7385           | 0.7512           | 0.7579           |     | 63 pips            |
| NZDCAD           | Sell       | W      | 0.9557           | 0.9650           | 0.9444           | 0.9336           |     | 93 pips            |
| NZDJPY           | Sell       | W      | 73.900           | 74.691           | 72.75            | 71.74            |     | 79 pips            |
| NZDUSD           | Sell       | W      | 0.7238           | 0.7316           | 0.7122           | 0.7005           |     | 78 pips            |
| USDCAD           | Buy        | W      | 1.3263           | 1.3159           | 1.3448           | 1.3630           |     | 104 pips           |
| USDSGD           | Buy        | W      | 1.3720           | 1.3620           | 1.3837           | 1.3977           |     | 100 pips           |

### **CHARTS:**