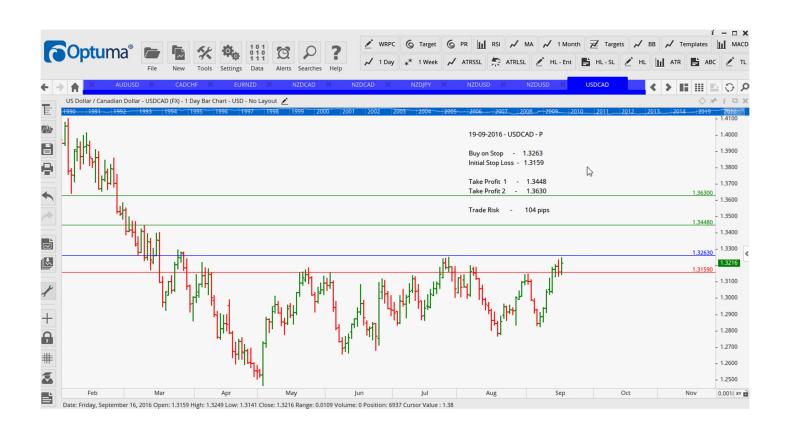

## **NEW ORDERS:**

| Name Orde        | r Type     |        | Entry            | S. L.            | TP1              | TP2              | TP3 | Trade Risk         |
|------------------|------------|--------|------------------|------------------|------------------|------------------|-----|--------------------|
| AUDCHF<br>AUDJPY | Buy<br>Buy | W<br>W | 0.7374<br>77.065 | 0.7303<br>76.265 | 0.7471<br>78.200 | 0.7554<br>79.580 |     | 71 pips<br>80 pips |
| AUDUSD           | Sell       | W      | 0.7455           | 0.7516           | 0.7408           | 0.7324           |     | 61 pips            |
| CADCHF           | Buy        | W      | 0.7448           | 0.7385           | 0.7512           | 0.7579           |     | 63 pips            |
| NZDCAD           | Sell       | W      | 0.9557           | 0.9650           | 0.9444           | 0.9336           |     | 93 pips            |
| NZDJPY           | Sell       | W      | 73.900           | 74.691           | 72.75            | 71.74            |     | 79 pips            |
| NZDUSD           | Sell       | W      | 0.7238           | 0.7316           | 0.7122           | 0.7005           |     | 78 pips            |
| USDCAD           | Buy        | W      | 1.3263           | 1.3159           | 1.3448           | 1.3630           |     | 104 pips           |
| USDSGD           | Buy        | W      | 1.3720           | 1.3620           | 1.3837           | 1.3977           |     | 100 pips           |