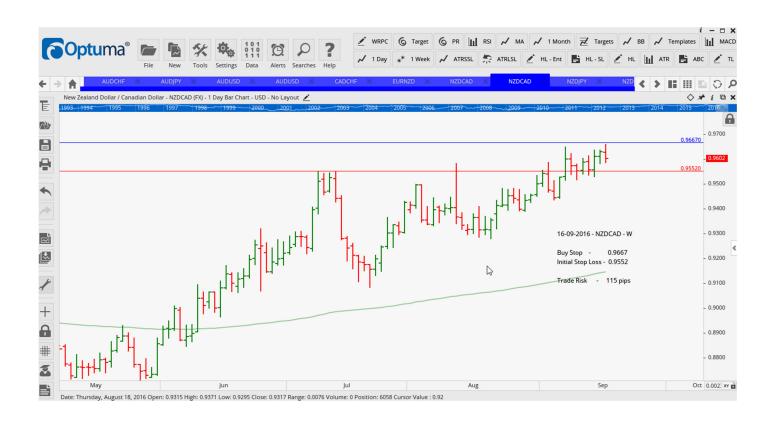

### Retained

| AUDUSD | Buy W  | 0.7538 | 0.7455 | 0.7659 | 0.7756 | 83 pips  |
|--------|--------|--------|--------|--------|--------|----------|
| EURNZD | Sell W | 1.5330 | 1.5472 | 1.5134 | 1.4945 | 142 pips |
| NZDCAD | Buy W  | 0.9667 | 0.9552 |        |        | 115 pips |
| NZDUSD | Buy W  | 0.7345 | 0.7252 | 0.7480 | 0.7697 | 93 pips  |
| USDCAD | Sell N | 1.3131 | 1.3236 |        |        | 105 pips |

### **CHARTS:**