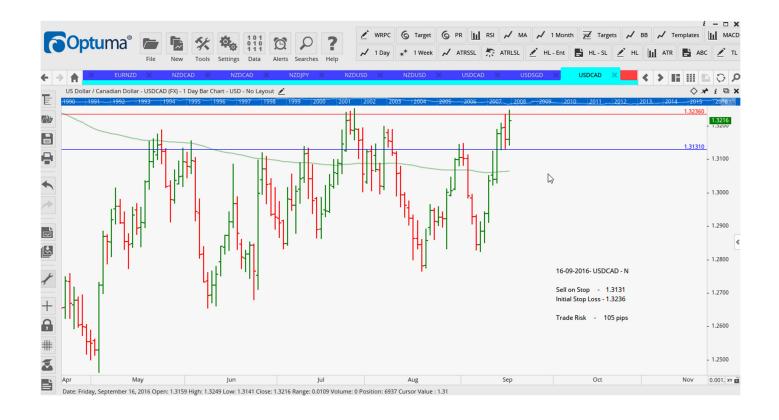

### **Stop Positions**

| EURCAD | Sell | W | 1.4845  | Retain | 1.4845  | 1.4611  | 1.4434 |
|--------|------|---|---------|--------|---------|---------|--------|
| NZDUSD | Sell | Ν | 0.7341  | Retain | 0.7341  |         | 0.7158 |
| NZDUSD | Sell | W | 0.7341  | Retain | 0.7341  |         | 0.7111 |
| USDCAD | Buy  | Ν | 1.3131  | Retain | 1.3131  |         |        |
| USDJPY | Sell | W | 102.756 | Retain | 102.756 | 100.775 | 99.64  |

### Retained

| AUDUSD | Buy W  | 0.7538 | 0.7455 | 0.7659 | 0.7756 | 83 pips  |
|--------|--------|--------|--------|--------|--------|----------|
| EURNZD | Sell W | 1.5330 | 1.5472 | 1.5134 | 1.4945 | 142 pips |
| NZDCAD | Buy W  | 0.9667 | 0.9552 |        |        | 115 pips |
| NZDUSD | Buy W  | 0.7345 | 0.7252 | 0.7480 | 0.7697 | 93 pips  |
| USDCAD | Sell N | 1.3131 | 1.3236 |        |        | 105 pips |

### **CHARTS:**