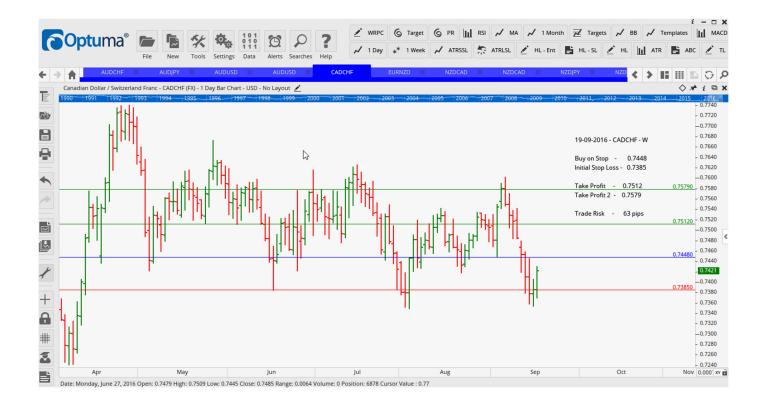

## **NEW ORDERS:**

| Name Orde        | r Type     |        | Entry            | S. L.            | TP1              | TP2              | TP3 | Trade Risk         |
|------------------|------------|--------|------------------|------------------|------------------|------------------|-----|--------------------|
| AUDCHF<br>AUDJPY | Buy<br>Buy | W<br>W | 0.7374<br>77.065 | 0.7303<br>76.265 | 0.7471<br>78.200 | 0.7554<br>79.580 |     | 71 pips<br>80 pips |
| AUDUSD           | Sell       | W      | 0.7455           | 0.7516           | 0.7408           | 0.7324           |     | 61 pips            |
| CADCHF           | Buy        | W      | 0.7448           | 0.7385           | 0.7512           | 0.7579           |     | 63 pips            |
| NZDCAD           | Sell       | W      | 0.9557           | 0.9650           | 0.9444           | 0.9336           |     | 93 pips            |
| NZDJPY           | Sell       | W      | 73.900           | 74.691           | 72.75            | 71.74            |     | 79 pips            |
| NZDUSD           | Sell       | W      | 0.7238           | 0.7316           | 0.7122           | 0.7005           |     | 78 pips            |
| USDCAD           | Buy        | W      | 1.3263           | 1.3159           | 1.3448           | 1.3630           |     | 104 pips           |
| USDSGD           | Buy        | W      | 1.3720           | 1.3620           | 1.3837           | 1.3977           |     | 100 pips           |

### **CHARTS:**