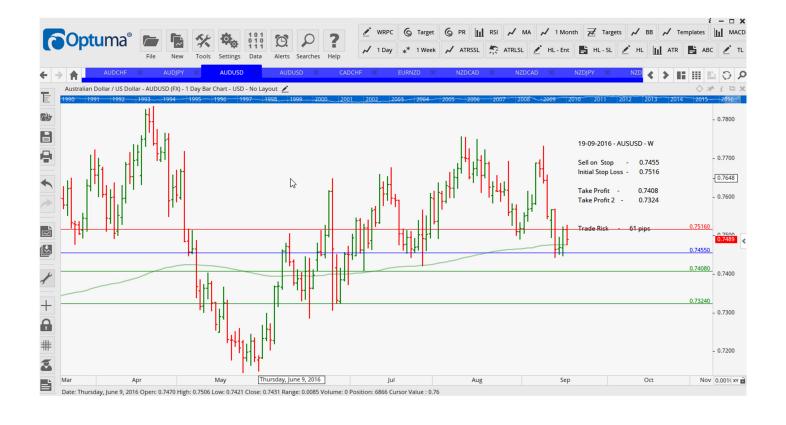

## **NEW ORDERS:**

| Name Orde        | r Type     |        | Entry            | S. L.            | TP1              | TP2              | TP3 | Trade Risk         |
|------------------|------------|--------|------------------|------------------|------------------|------------------|-----|--------------------|
| AUDCHF<br>AUDJPY | Buy<br>Buy | W<br>W | 0.7374<br>77.065 | 0.7303<br>76.265 | 0.7471<br>78.200 | 0.7554<br>79.580 |     | 71 pips<br>80 pips |
| AUDUSD           | Sell       | W      | 0.7455           | 0.7516           | 0.7408           | 0.7324           |     | 61 pips            |
| CADCHF           | Buy        | W      | 0.7448           | 0.7385           | 0.7512           | 0.7579           |     | 63 pips            |
| NZDCAD           | Sell       | W      | 0.9557           | 0.9650           | 0.9444           | 0.9336           |     | 93 pips            |
| NZDJPY           | Sell       | W      | 73.900           | 74.691           | 72.75            | 71.74            |     | 79 pips            |
| NZDUSD           | Sell       | W      | 0.7238           | 0.7316           | 0.7122           | 0.7005           |     | 78 pips            |
| USDCAD           | Buy        | W      | 1.3263           | 1.3159           | 1.3448           | 1.3630           |     | 104 pips           |
| USDSGD           | Buy        | W      | 1.3720           | 1.3620           | 1.3837           | 1.3977           |     | 100 pips           |

### **CHARTS:**