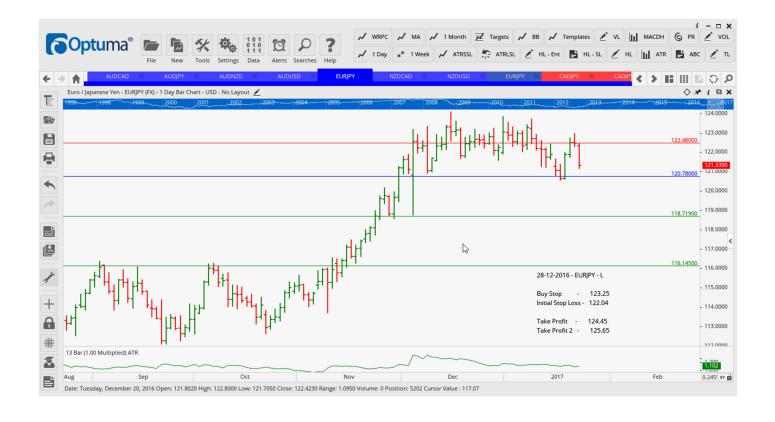

## **NEW ORDERS:**

| Name Order Type |        | Code | Entry | S. L.  | TP1    | TP2     | TP3     | TR pips |            |
|-----------------|--------|------|-------|--------|--------|---------|---------|---------|------------|
|                 | AUDCAD | Sell | ER    | 0.9998 | 1.0093 | 0.9861  | 0.9730  |         | 95         |
|                 | AUDJPY | Sell | ER    | 85.05  | 86.51  | 82.555  | 79.77   |         | 146        |
|                 | EURJPY | Sell | EC    | 120.78 | 122.48 | 118.719 | 116.145 |         | <b>170</b> |
|                 | NZDCAD | Buy  | EC    | 0.9634 | 0.9536 | 0.9762  | 0.9895  |         | 98         |
|                 | NZDUSD | Buy  | APen  | 0.7261 | 0.7168 | 0.7353  | 0.7451  |         | 95         |