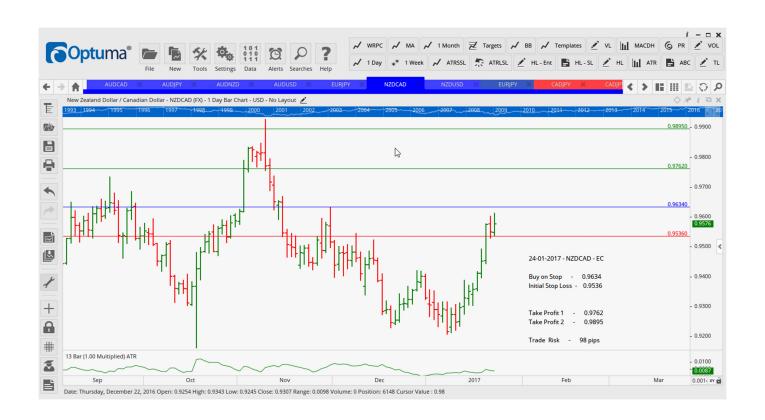

## **NEW ORDERS:**

| Name Order Type |        | Code | Entry | S. L.  | TP1    | TP2     | TP3     | TR pips |            |
|-----------------|--------|------|-------|--------|--------|---------|---------|---------|------------|
|                 | AUDCAD | Sell | ER    | 0.9998 | 1.0093 | 0.9861  | 0.9730  |         | 95         |
|                 | AUDJPY | Sell | ER    | 85.05  | 86.51  | 82.555  | 79.77   |         | 146        |
|                 | EURJPY | Sell | EC    | 120.78 | 122.48 | 118.719 | 116.145 |         | <b>170</b> |
|                 | NZDCAD | Buy  | EC    | 0.9634 | 0.9536 | 0.9762  | 0.9895  |         | 98         |
|                 | NZDUSD | Buy  | APen  | 0.7261 | 0.7168 | 0.7353  | 0.7451  |         | 95         |