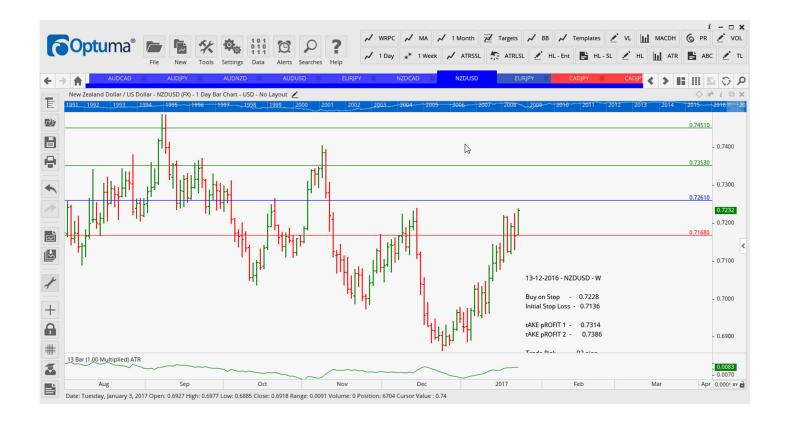

## **NEW ORDERS:**

| Name Order Type |        | Code | Entry | S. L.  | TP1    | TP2     | TP3     | TR pips |            |
|-----------------|--------|------|-------|--------|--------|---------|---------|---------|------------|
|                 | AUDCAD | Sell | ER    | 0.9998 | 1.0093 | 0.9861  | 0.9730  |         | 95         |
|                 | AUDJPY | Sell | ER    | 85.05  | 86.51  | 82.555  | 79.77   |         | 146        |
|                 | EURJPY | Sell | EC    | 120.78 | 122.48 | 118.719 | 116.145 |         | <b>170</b> |
|                 | NZDCAD | Buy  | EC    | 0.9634 | 0.9536 | 0.9762  | 0.9895  |         | 98         |
|                 | NZDUSD | Buy  | APen  | 0.7261 | 0.7168 | 0.7353  | 0.7451  |         | 95         |