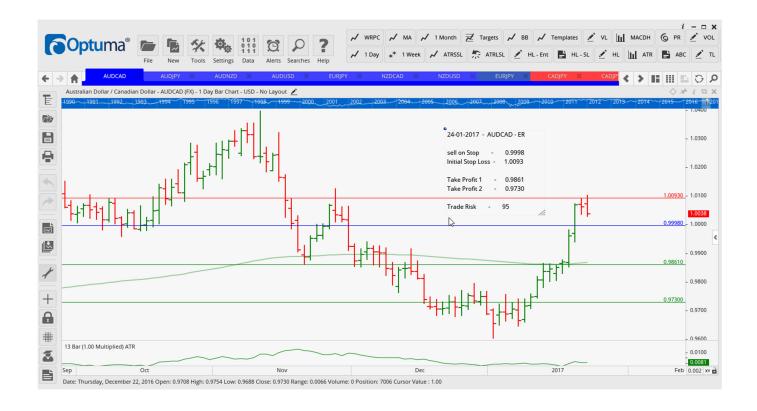

## **NEW ORDERS:**

| Name Order Type |        | Code | Entry | S. L.  | TP1    | TP2     | TP3     | TR pips |            |
|-----------------|--------|------|-------|--------|--------|---------|---------|---------|------------|
|                 | AUDCAD | Sell | ER    | 0.9998 | 1.0093 | 0.9861  | 0.9730  |         | 95         |
|                 | AUDJPY | Sell | ER    | 85.05  | 86.51  | 82.555  | 79.77   |         | 146        |
|                 | EURJPY | Sell | EC    | 120.78 | 122.48 | 118.719 | 116.145 |         | <b>170</b> |
|                 | NZDCAD | Buy  | EC    | 0.9634 | 0.9536 | 0.9762  | 0.9895  |         | 98         |
|                 | NZDUSD | Buy  | APen  | 0.7261 | 0.7168 | 0.7353  | 0.7451  |         | 95         |