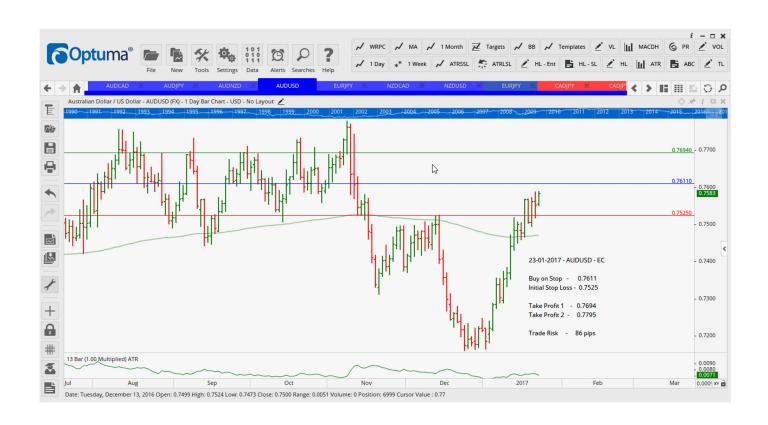

#### Retained

| AUDNZD | Buy | EC | 1.0579 | 1.0494 | 1.0675 | 1.0753 | 85 |
|--------|-----|----|--------|--------|--------|--------|----|
| AUDUSD | Buy | EC | 0.7611 | 0.7525 | 0.7694 | 0.7795 | 86 |