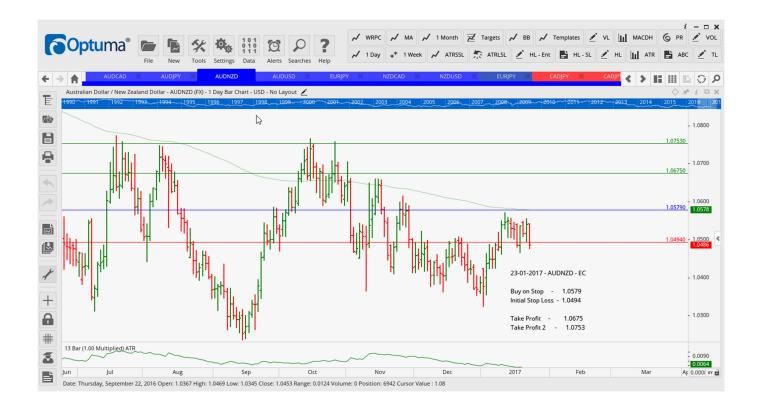

#### Retained

| AUDNZD | Buy | EC | 1.0579 | 1.0494 | 1.0675 | 1.0753 | 85 |
|--------|-----|----|--------|--------|--------|--------|----|
| AUDUSD | Buy | EC | 0.7611 | 0.7525 | 0.7694 | 0.7795 | 86 |