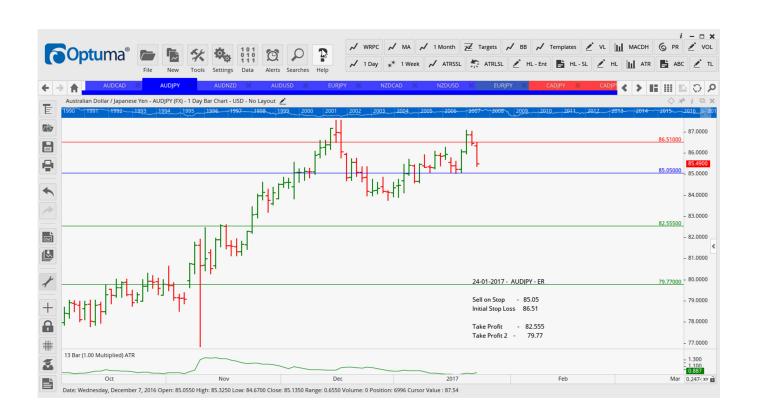

## **NEW ORDERS:**

| Name Order Type |        | Code | Entry | S. L.  | TP1    | TP2     | TP3     | TR pips |            |
|-----------------|--------|------|-------|--------|--------|---------|---------|---------|------------|
|                 | AUDCAD | Sell | ER    | 0.9998 | 1.0093 | 0.9861  | 0.9730  |         | 95         |
|                 | AUDJPY | Sell | ER    | 85.05  | 86.51  | 82.555  | 79.77   |         | 146        |
|                 | EURJPY | Sell | EC    | 120.78 | 122.48 | 118.719 | 116.145 |         | <b>170</b> |
|                 | NZDCAD | Buy  | EC    | 0.9634 | 0.9536 | 0.9762  | 0.9895  |         | 98         |
|                 | NZDUSD | Buy  | APen  | 0.7261 | 0.7168 | 0.7353  | 0.7451  |         | 95         |