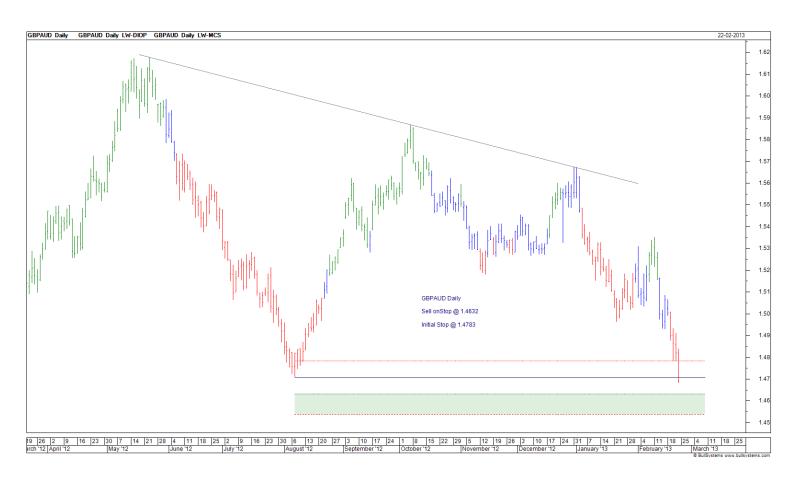

| Name   | Direction    | Entry  | Stop Loss |
|--------|--------------|--------|-----------|
| GBPAUD | Sell on Stop | 1.4632 | 1.4783    |

## **CHARTS:**