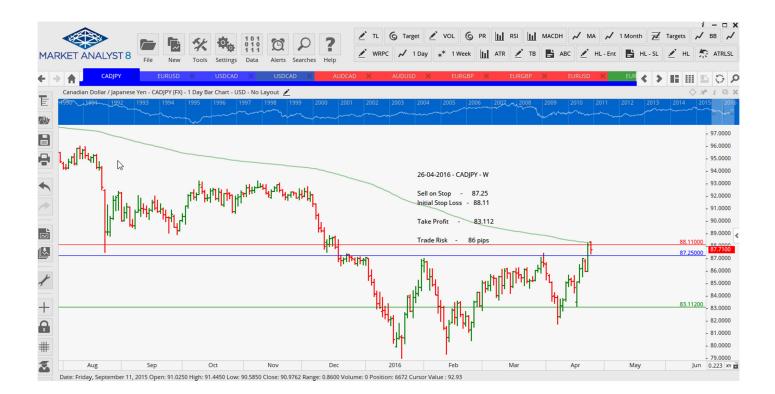

#### **CANCELLED ORDERS:**

| EURUSD           | Buy Stop             | 1.1408           |                  |                  |        |     |                   |
|------------------|----------------------|------------------|------------------|------------------|--------|-----|-------------------|
| Name             | Direction            | Entry            | Stop Loss        | TP1              | TP2    | TP3 | Trade Risk        |
| Amende           | ed                   |                  |                  |                  |        |     |                   |
| Stop Orde        | ers                  |                  |                  |                  |        |     |                   |
| Limit Orde       | ers                  |                  |                  |                  |        |     |                   |
| Retaine          | d                    |                  |                  |                  |        |     |                   |
| Stop Order       | ſS                   |                  |                  |                  |        |     |                   |
| Limit Orde       | rs                   |                  |                  |                  |        |     |                   |
| NEW OF           | RDERS:               |                  |                  |                  |        |     |                   |
| Name Order       | т Туре               | Entry            | S. L.            | TP1              | TP2    | TP3 | Trade Risk        |
| Stop Order       | ſS                   |                  |                  |                  |        |     |                   |
| CADJPY           | Sell Stop            | 87.250           | 88.110           | 83.112           |        |     | <mark>86 p</mark> |
| EURUSD<br>USDCAD | Buy Stop<br>Buy Stop | 1.1287<br>1.2758 | 1.1229<br>1.2623 | 1.1437<br>1.3219 |        |     | 58 p<br>135 p     |
| USDCAD           | Buy Stop             | 1.2742           | 1.2610           | 1.2881           | 1.3021 |     | 132 p             |