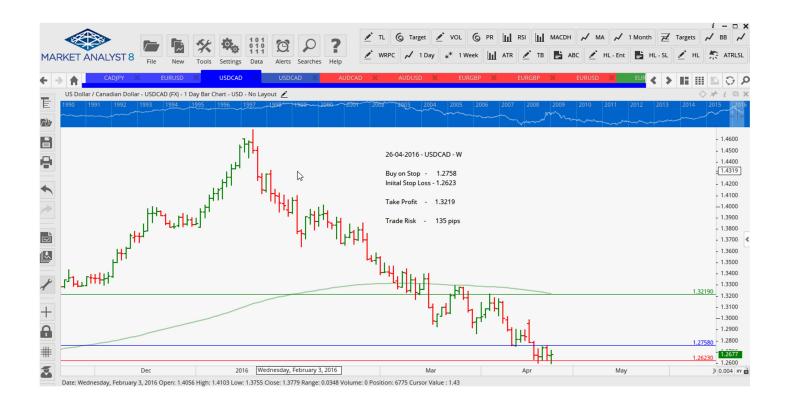

#### **CANCELLED ORDERS:**

| EURUSD           | Buy Stop             | 1.1408           |                  |                  |        |     |                   |
|------------------|----------------------|------------------|------------------|------------------|--------|-----|-------------------|
| Name             | Direction            | Entry            | Stop Loss        | TP1              | TP2    | TP3 | Trade Risk        |
| Amende           | ed                   |                  |                  |                  |        |     |                   |
| Stop Orde        | ers                  |                  |                  |                  |        |     |                   |
| Limit Orde       | ers                  |                  |                  |                  |        |     |                   |
| Retaine          | d                    |                  |                  |                  |        |     |                   |
| Stop Order       | ſS                   |                  |                  |                  |        |     |                   |
| Limit Orde       | rs                   |                  |                  |                  |        |     |                   |
| NEW OF           | RDERS:               |                  |                  |                  |        |     |                   |
| Name Order       | т Туре               | Entry            | S. L.            | TP1              | TP2    | TP3 | Trade Risk        |
| Stop Order       | ſS                   |                  |                  |                  |        |     |                   |
| CADJPY           | Sell Stop            | 87.250           | 88.110           | 83.112           |        |     | <mark>86 p</mark> |
| EURUSD<br>USDCAD | Buy Stop<br>Buy Stop | 1.1287<br>1.2758 | 1.1229<br>1.2623 | 1.1437<br>1.3219 |        |     | 58 p<br>135 p     |
| USDCAD           | Buy Stop             | 1.2742           | 1.2610           | 1.2881           | 1.3021 |     | 132 p             |