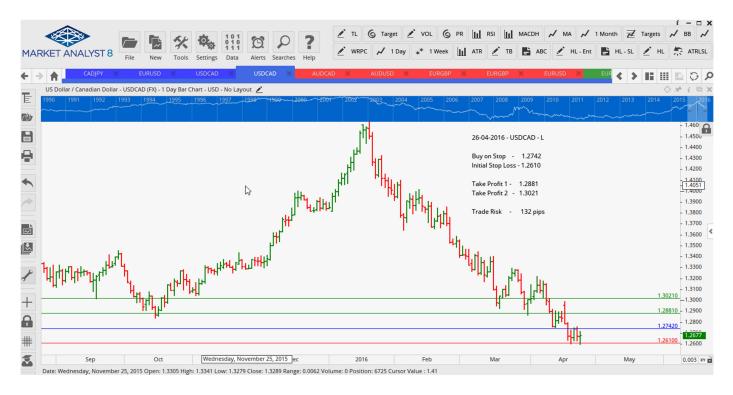

#### **CANCELLED ORDERS:**

| EURUSD           | Buy Stop             | 1.1408           |                  |                  |        |     |                   |
|------------------|----------------------|------------------|------------------|------------------|--------|-----|-------------------|
| Name             | Direction            | Entry            | Stop Loss        | TP1              | TP2    | TP3 | Trade Risk        |
| Amende           | ed                   |                  |                  |                  |        |     |                   |
| Stop Orde        | ers                  |                  |                  |                  |        |     |                   |
| Limit Orde       | ers                  |                  |                  |                  |        |     |                   |
| Retaine          | d                    |                  |                  |                  |        |     |                   |
| Stop Order       | ſS                   |                  |                  |                  |        |     |                   |
| Limit Orde       | rs                   |                  |                  |                  |        |     |                   |
| NEW OF           | RDERS:               |                  |                  |                  |        |     |                   |
| Name Order       | т Туре               | Entry            | S. L.            | TP1              | TP2    | TP3 | Trade Risk        |
| Stop Order       | ſS                   |                  |                  |                  |        |     |                   |
| CADJPY           | Sell Stop            | 87.250           | 88.110           | 83.112           |        |     | <mark>86 p</mark> |
| EURUSD<br>USDCAD | Buy Stop<br>Buy Stop | 1.1287<br>1.2758 | 1.1229<br>1.2623 | 1.1437<br>1.3219 |        |     | 58 p<br>135 p     |
| USDCAD           | Buy Stop             | 1.2742           | 1.2610           | 1.2881           | 1.3021 |     | 132 p             |