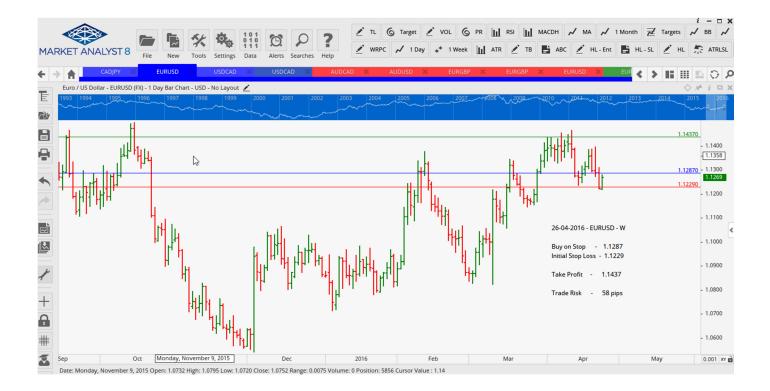

#### **CANCELLED ORDERS:**

| EURUSD           | Buy Stop             | 1.1408           |                  |                  |        |     |                   |
|------------------|----------------------|------------------|------------------|------------------|--------|-----|-------------------|
| Name             | Direction            | Entry            | Stop Loss        | TP1              | TP2    | TP3 | Trade Risk        |
| Amende           | ed                   |                  |                  |                  |        |     |                   |
| Stop Orde        | ers                  |                  |                  |                  |        |     |                   |
| Limit Orde       | ers                  |                  |                  |                  |        |     |                   |
| Retaine          | d                    |                  |                  |                  |        |     |                   |
| Stop Order       | ſS                   |                  |                  |                  |        |     |                   |
| Limit Orde       | rs                   |                  |                  |                  |        |     |                   |
| NEW OF           | RDERS:               |                  |                  |                  |        |     |                   |
| Name Order       | т Туре               | Entry            | S. L.            | TP1              | TP2    | TP3 | Trade Risk        |
| Stop Order       | ſS                   |                  |                  |                  |        |     |                   |
| CADJPY           | Sell Stop            | 87.250           | 88.110           | 83.112           |        |     | <mark>86 p</mark> |
| EURUSD<br>USDCAD | Buy Stop<br>Buy Stop | 1.1287<br>1.2758 | 1.1229<br>1.2623 | 1.1437<br>1.3219 |        |     | 58 p<br>135 p     |
| USDCAD           | Buy Stop             | 1.2742           | 1.2610           | 1.2881           | 1.3021 |     | 132 p             |