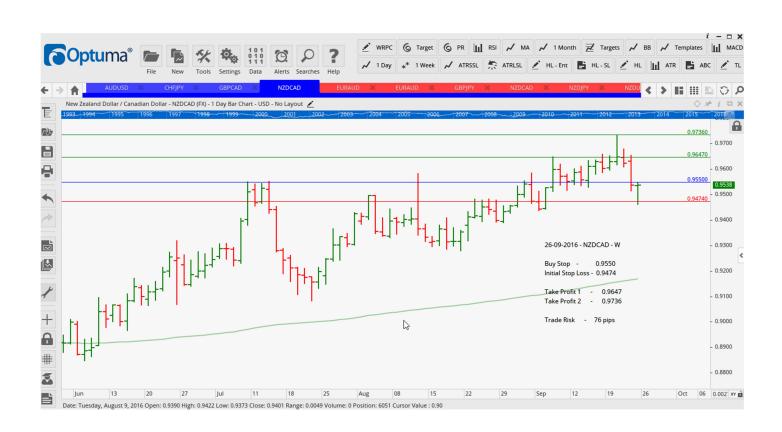

## **NEW ORDERS:**

| Name Orde     | r Type |   | Entry   | S. L.   | TP1     | TP2     | TP3 | Trade Risk |
|---------------|--------|---|---------|---------|---------|---------|-----|------------|
| AUDUSD        | Sell   | W | 0.7603  | 0.7654  | 0.7534  | 0.7453  |     | 51 pips    |
| CHFJPY        | Buy    | W | 104.410 | 103.735 | 105.387 | 106.113 |     | 68 pips    |
| <b>GBPCAD</b> | Buy    | W | 1.7100  | 1.6993  | 1.7262  | 1.7393  |     | 107 pips   |
| NZDCAD        | Buy    | W | 0.9550  | 0.9474  | 0.9647  | 0.9736  |     | 76 pips    |

#### **CHARTS:**