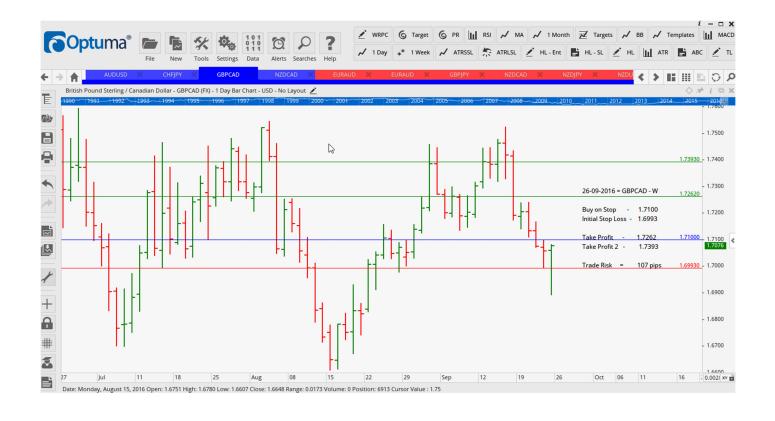

## **NEW ORDERS:**

| Name Orde     | r Type |   | Entry   | S. L.   | TP1     | TP2     | TP3 | Trade Risk |
|---------------|--------|---|---------|---------|---------|---------|-----|------------|
| AUDUSD        | Sell   | W | 0.7603  | 0.7654  | 0.7534  | 0.7453  |     | 51 pips    |
| CHFJPY        | Buy    | W | 104.410 | 103.735 | 105.387 | 106.113 |     | 68 pips    |
| <b>GBPCAD</b> | Buy    | W | 1.7100  | 1.6993  | 1.7262  | 1.7393  |     | 107 pips   |
| NZDCAD        | Buy    | W | 0.9550  | 0.9474  | 0.9647  | 0.9736  |     | 76 pips    |

#### **CHARTS:**