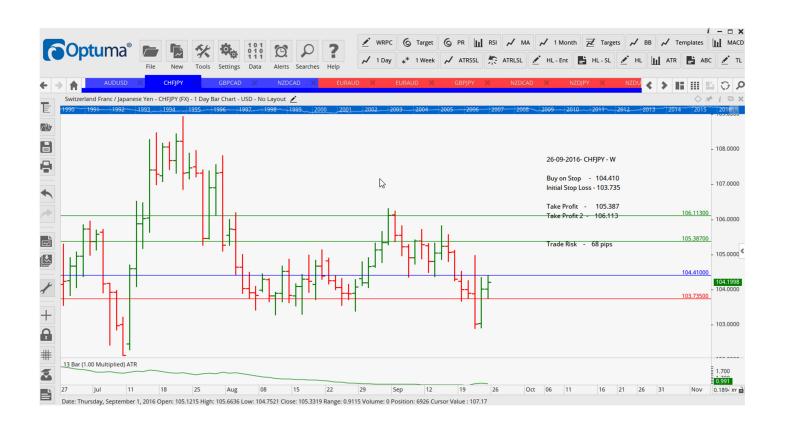

## **NEW ORDERS:**

| Name Orde     | r Type |   | Entry   | S. L.   | TP1     | TP2     | TP3 | Trade Risk |
|---------------|--------|---|---------|---------|---------|---------|-----|------------|
| AUDUSD        | Sell   | W | 0.7603  | 0.7654  | 0.7534  | 0.7453  |     | 51 pips    |
| CHFJPY        | Buy    | W | 104.410 | 103.735 | 105.387 | 106.113 |     | 68 pips    |
| <b>GBPCAD</b> | Buy    | W | 1.7100  | 1.6993  | 1.7262  | 1.7393  |     | 107 pips   |
| NZDCAD        | Buy    | W | 0.9550  | 0.9474  | 0.9647  | 0.9736  |     | 76 pips    |

#### **CHARTS:**