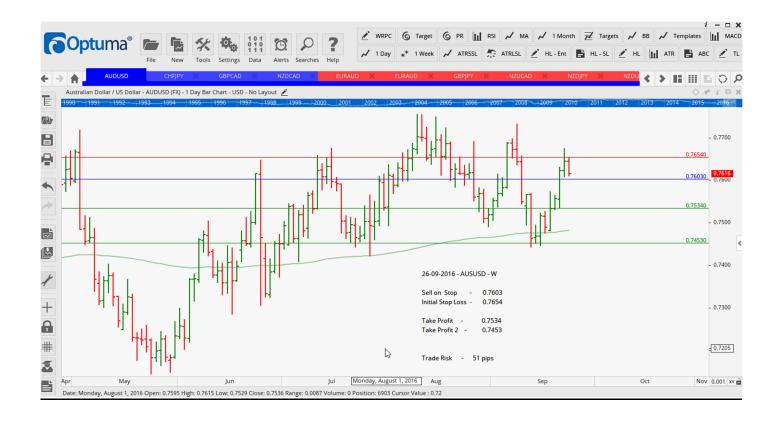

## **NEW ORDERS:**

| Name Orde     | r Type |   | Entry   | S. L.   | TP1     | TP2     | TP3 | Trade Risk |
|---------------|--------|---|---------|---------|---------|---------|-----|------------|
| AUDUSD        | Sell   | W | 0.7603  | 0.7654  | 0.7534  | 0.7453  |     | 51 pips    |
| CHFJPY        | Buy    | W | 104.410 | 103.735 | 105.387 | 106.113 |     | 68 pips    |
| <b>GBPCAD</b> | Buy    | W | 1.7100  | 1.6993  | 1.7262  | 1.7393  |     | 107 pips   |
| NZDCAD        | Buy    | W | 0.9550  | 0.9474  | 0.9647  | 0.9736  |     | 76 pips    |

#### **CHARTS:**