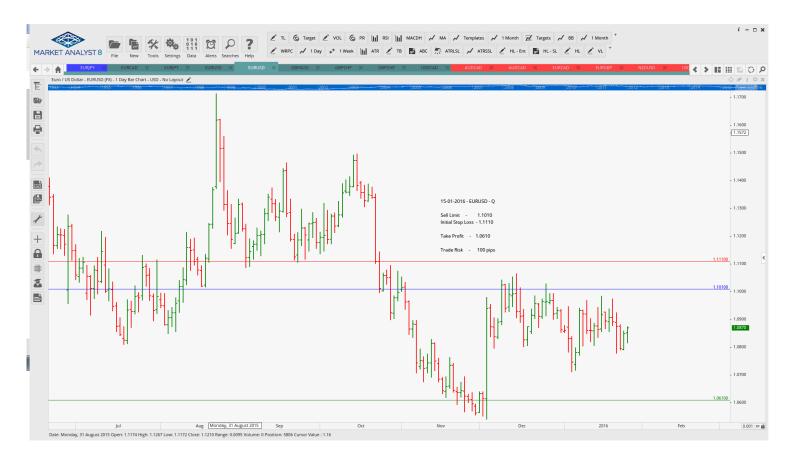

#### **Limit Orders**

| EURJPY | <b>Buy Limit</b> | 126.000 | 125.100 | 131.000 | 90 pips  |
|--------|------------------|---------|---------|---------|----------|
| EURUSD | Sell Limit       | 1.1120  | 1.1220  | 1.0840  | 100 pips |
| EURUSD | Sell Limit       | 1.1010  | 1.1110  | 1.0610  | 100 pips |
| GBPAUD | Sell Limit       | 2.095   | 2.1050  | 2.0350  | 90 pips  |
| GBPCHF | <b>Buy Limit</b> | 1.4060  | 1.3960  | 1.4760  | 100 pips |

# **CHARTS:**