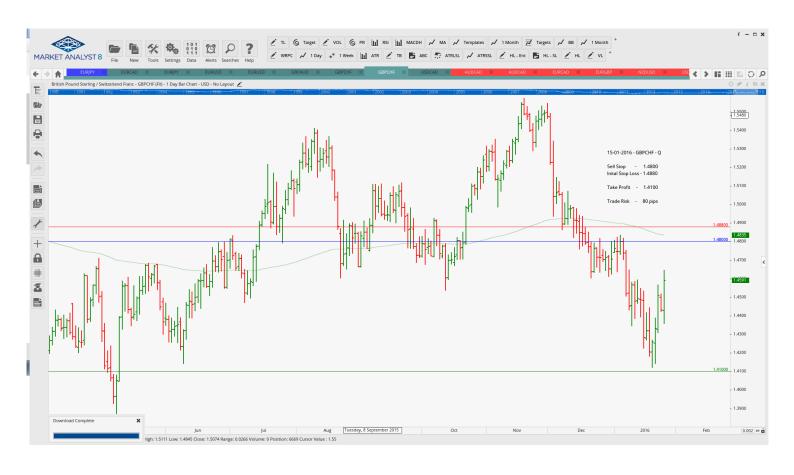

|              | Name                       | Order Type                           | Entry                       | S.L.                        | TP 1                       | TP 2 | TP 3 | Trade Risk                     |  |
|--------------|----------------------------|--------------------------------------|-----------------------------|-----------------------------|----------------------------|------|------|--------------------------------|--|
| Stop Orders  |                            |                                      |                             |                             |                            |      |      |                                |  |
|              | AUDUSD<br>EURJPY<br>GBPJPY | Buy Stop<br>Buy Stop<br>Buy Stop     | 0.7042<br>129.085<br>170.27 | 0.6977<br>127.815<br>169.59 | 1.7257<br>132.82<br>172.09 |      |      | 75 pips<br>117 pips<br>68 pips |  |
| Limit Orders |                            |                                      |                             |                             |                            |      |      |                                |  |
|              | AUDUSD<br>EURCAD<br>GBPCHF | Buy Limit<br>Buy Limit<br>Sell Limit | 0.6995<br>1.5200<br>1.4800  | 0.6957<br>1.5120<br>1.4880  | 0.7257<br>1.5500<br>1.4100 |      |      | 38 pips<br>80 pips<br>80 pips  |  |
|              | USDCAD                     | Buv Limit                            | 1.4000                      | 1.3920                      | 1.4200                     |      |      | 80 pips                        |  |

# **CHARTS:**