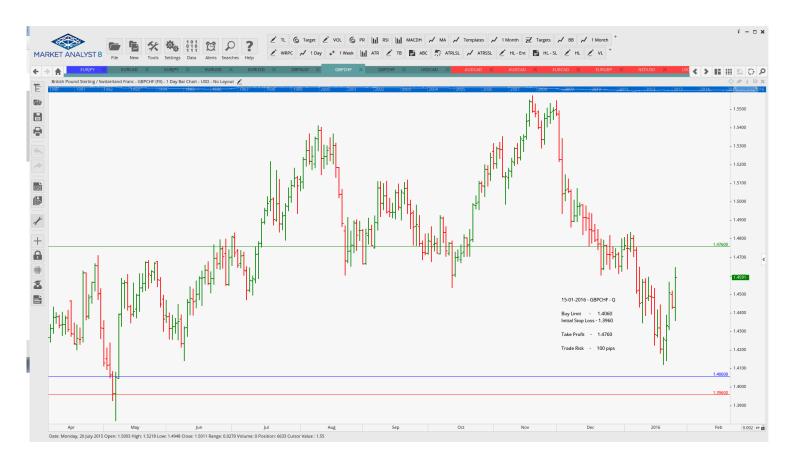

#### **Limit Orders**

| EURJPY | <b>Buy Limit</b> | 126.000 | 125.100 | 131.000 | 90 pips  |
|--------|------------------|---------|---------|---------|----------|
| EURUSD | Sell Limit       | 1.1120  | 1.1220  | 1.0840  | 100 pips |
| EURUSD | Sell Limit       | 1.1010  | 1.1110  | 1.0610  | 100 pips |
| GBPAUD | Sell Limit       | 2.095   | 2.1050  | 2.0350  | 90 pips  |
| GBPCHF | <b>Buy Limit</b> | 1.4060  | 1.3960  | 1.4760  | 100 pips |

# **CHARTS:**