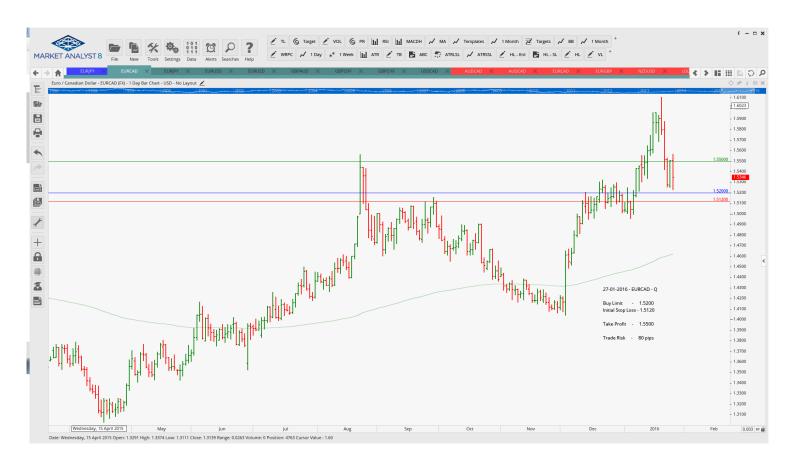

|              | Name                       | Order Type                           | Entry                       | S.L.                        | TP 1                       | TP 2 | TP 3 | Trade Risk                     |  |
|--------------|----------------------------|--------------------------------------|-----------------------------|-----------------------------|----------------------------|------|------|--------------------------------|--|
| Stop Orders  |                            |                                      |                             |                             |                            |      |      |                                |  |
|              | AUDUSD<br>EURJPY<br>GBPJPY | Buy Stop<br>Buy Stop<br>Buy Stop     | 0.7042<br>129.085<br>170.27 | 0.6977<br>127.815<br>169.59 | 1.7257<br>132.82<br>172.09 |      |      | 75 pips<br>117 pips<br>68 pips |  |
| Limit Orders |                            |                                      |                             |                             |                            |      |      |                                |  |
|              | AUDUSD<br>EURCAD<br>GBPCHF | Buy Limit<br>Buy Limit<br>Sell Limit | 0.6995<br>1.5200<br>1.4800  | 0.6957<br>1.5120<br>1.4880  | 0.7257<br>1.5500<br>1.4100 |      |      | 38 pips<br>80 pips<br>80 pips  |  |
|              | USDCAD                     | Buv Limit                            | 1.4000                      | 1.3920                      | 1.4200                     |      |      | 80 pips                        |  |

# **CHARTS:**