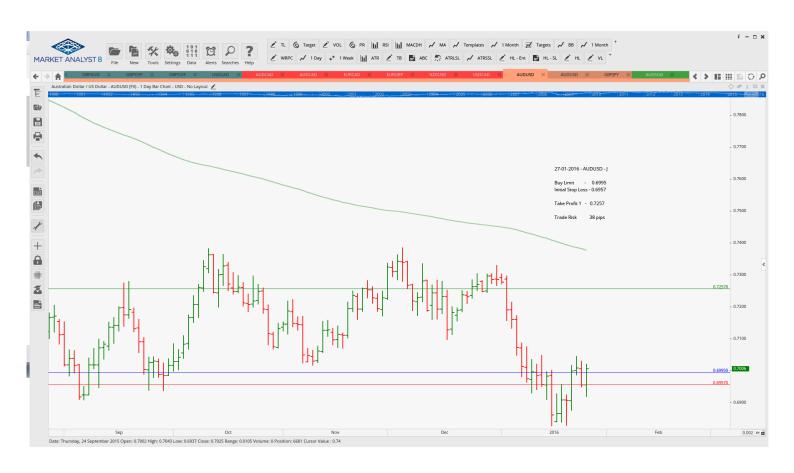

|              | Name                       | Order Type                           | Entry                       | S.L.                        | TP 1                       | TP 2 | TP 3 | Trade Risk                     |  |
|--------------|----------------------------|--------------------------------------|-----------------------------|-----------------------------|----------------------------|------|------|--------------------------------|--|
| Stop Orders  |                            |                                      |                             |                             |                            |      |      |                                |  |
|              | AUDUSD<br>EURJPY<br>GBPJPY | Buy Stop<br>Buy Stop<br>Buy Stop     | 0.7042<br>129.085<br>170.27 | 0.6977<br>127.815<br>169.59 | 1.7257<br>132.82<br>172.09 |      |      | 75 pips<br>117 pips<br>68 pips |  |
| Limit Orders |                            |                                      |                             |                             |                            |      |      |                                |  |
|              | AUDUSD<br>EURCAD<br>GBPCHF | Buy Limit<br>Buy Limit<br>Sell Limit | 0.6995<br>1.5200<br>1.4800  | 0.6957<br>1.5120<br>1.4880  | 0.7257<br>1.5500<br>1.4100 |      |      | 38 pips<br>80 pips<br>80 pips  |  |
|              | USDCAD                     | Buv Limit                            | 1.4000                      | 1.3920                      | 1.4200                     |      |      | 80 pips                        |  |