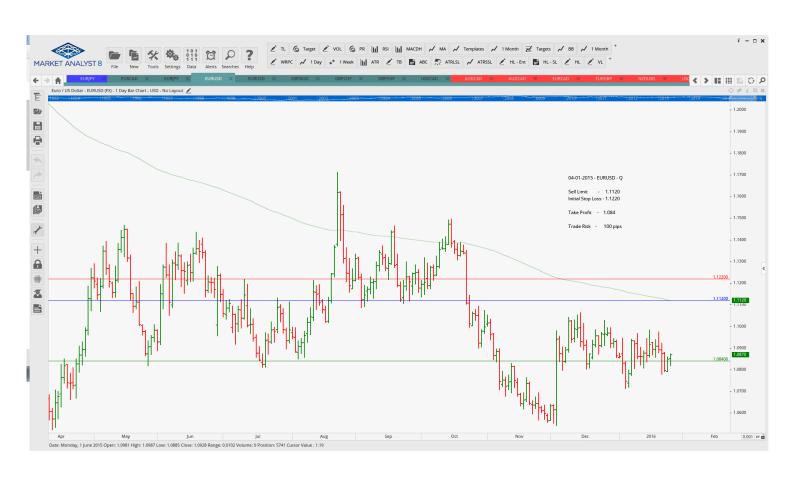

#### **Limit Orders**

| EURJPY | <b>Buy Limit</b> | 126.000 | 125.100 | 131.000 | 90 pips  |
|--------|------------------|---------|---------|---------|----------|
| EURUSD | Sell Limit       | 1.1120  | 1.1220  | 1.0840  | 100 pips |
| EURUSD | Sell Limit       | 1.1010  | 1.1110  | 1.0610  | 100 pips |
| GBPAUD | Sell Limit       | 2.095   | 2.1050  | 2.0350  | 90 pips  |
| GBPCHF | <b>Buy Limit</b> | 1.4060  | 1.3960  | 1.4760  | 100 pips |

# **CHARTS:**