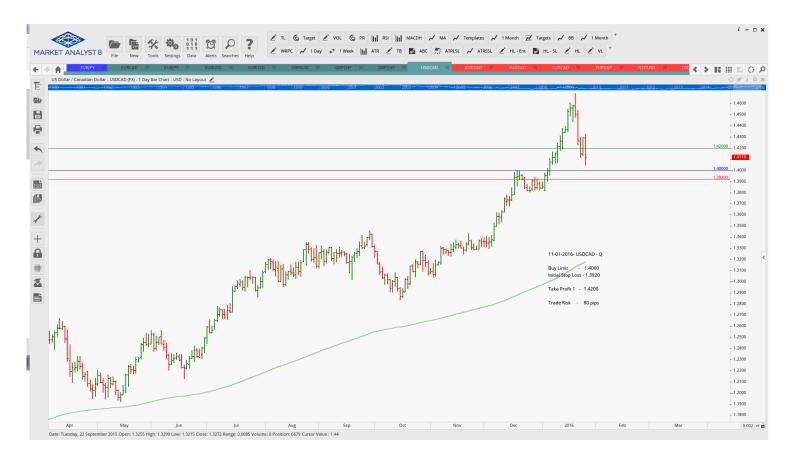

|              | Name                       | Order Type                           | Entry                       | S.L.                        | TP 1                       | TP 2 | TP 3 | Trade Risk                     |  |
|--------------|----------------------------|--------------------------------------|-----------------------------|-----------------------------|----------------------------|------|------|--------------------------------|--|
| Stop Orders  |                            |                                      |                             |                             |                            |      |      |                                |  |
|              | AUDUSD<br>EURJPY<br>GBPJPY | Buy Stop<br>Buy Stop<br>Buy Stop     | 0.7042<br>129.085<br>170.27 | 0.6977<br>127.815<br>169.59 | 1.7257<br>132.82<br>172.09 |      |      | 75 pips<br>117 pips<br>68 pips |  |
| Limit Orders |                            |                                      |                             |                             |                            |      |      |                                |  |
|              | AUDUSD<br>EURCAD<br>GBPCHF | Buy Limit<br>Buy Limit<br>Sell Limit | 0.6995<br>1.5200<br>1.4800  | 0.6957<br>1.5120<br>1.4880  | 0.7257<br>1.5500<br>1.4100 |      |      | 38 pips<br>80 pips<br>80 pips  |  |
|              | USDCAD                     | Buv Limit                            | 1.4000                      | 1.3920                      | 1.4200                     |      |      | 80 pips                        |  |

# **CHARTS:**