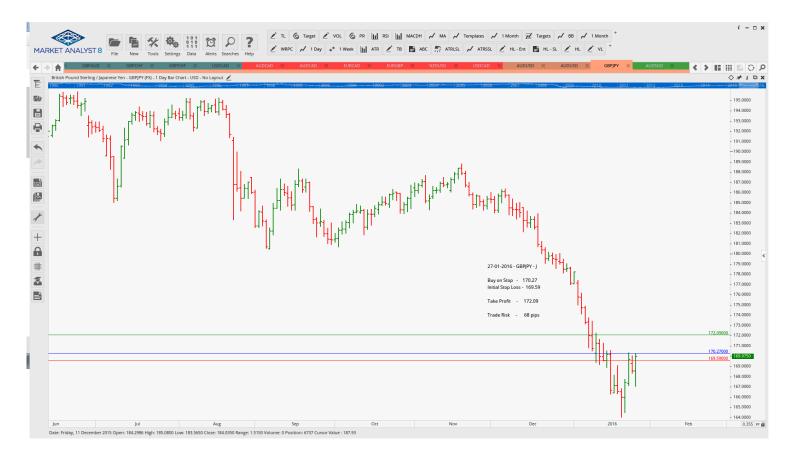

|              | Name                       | Order Type                           | Entry                       | S.L.                        | TP 1                       | TP 2 | TP 3 | Trade Risk                     |  |
|--------------|----------------------------|--------------------------------------|-----------------------------|-----------------------------|----------------------------|------|------|--------------------------------|--|
| Stop Orders  |                            |                                      |                             |                             |                            |      |      |                                |  |
|              | AUDUSD<br>EURJPY<br>GBPJPY | Buy Stop<br>Buy Stop<br>Buy Stop     | 0.7042<br>129.085<br>170.27 | 0.6977<br>127.815<br>169.59 | 1.7257<br>132.82<br>172.09 |      |      | 75 pips<br>117 pips<br>68 pips |  |
| Limit Orders |                            |                                      |                             |                             |                            |      |      |                                |  |
|              | AUDUSD<br>EURCAD<br>GBPCHF | Buy Limit<br>Buy Limit<br>Sell Limit | 0.6995<br>1.5200<br>1.4800  | 0.6957<br>1.5120<br>1.4880  | 0.7257<br>1.5500<br>1.4100 |      |      | 38 pips<br>80 pips<br>80 pips  |  |
|              | USDCAD                     | Buv Limit                            | 1.4000                      | 1.3920                      | 1.4200                     |      |      | 80 pips                        |  |