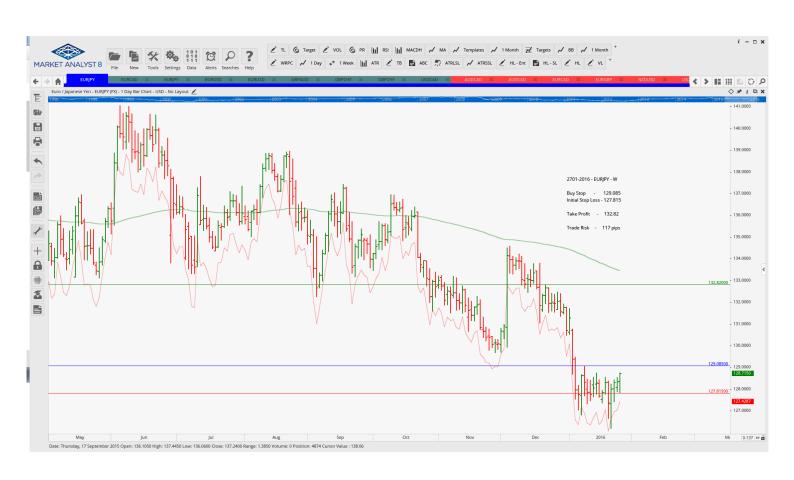

|              | Name                       | Order Type                           | Entry                       | S.L.                        | TP 1                       | TP 2 | TP 3 | Trade Risk                     |  |
|--------------|----------------------------|--------------------------------------|-----------------------------|-----------------------------|----------------------------|------|------|--------------------------------|--|
| Stop Orders  |                            |                                      |                             |                             |                            |      |      |                                |  |
|              | AUDUSD<br>EURJPY<br>GBPJPY | Buy Stop<br>Buy Stop<br>Buy Stop     | 0.7042<br>129.085<br>170.27 | 0.6977<br>127.815<br>169.59 | 1.7257<br>132.82<br>172.09 |      |      | 75 pips<br>117 pips<br>68 pips |  |
| Limit Orders |                            |                                      |                             |                             |                            |      |      |                                |  |
|              | AUDUSD<br>EURCAD<br>GBPCHF | Buy Limit<br>Buy Limit<br>Sell Limit | 0.6995<br>1.5200<br>1.4800  | 0.6957<br>1.5120<br>1.4880  | 0.7257<br>1.5500<br>1.4100 |      |      | 38 pips<br>80 pips<br>80 pips  |  |
|              | USDCAD                     | Buv Limit                            | 1.4000                      | 1.3920                      | 1.4200                     |      |      | 80 pips                        |  |