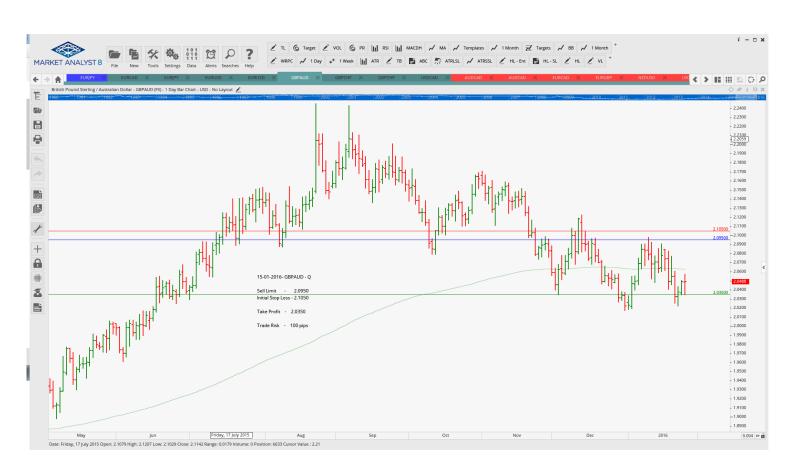

#### **Limit Orders**

| EURJPY | <b>Buy Limit</b> | 126.000 | 125.100 | 131.000 | 90 pips  |
|--------|------------------|---------|---------|---------|----------|
| EURUSD | Sell Limit       | 1.1120  | 1.1220  | 1.0840  | 100 pips |
| EURUSD | Sell Limit       | 1.1010  | 1.1110  | 1.0610  | 100 pips |
| GBPAUD | Sell Limit       | 2.095   | 2.1050  | 2.0350  | 90 pips  |
| GBPCHF | <b>Buy Limit</b> | 1.4060  | 1.3960  | 1.4760  | 100 pips |

# **CHARTS:**