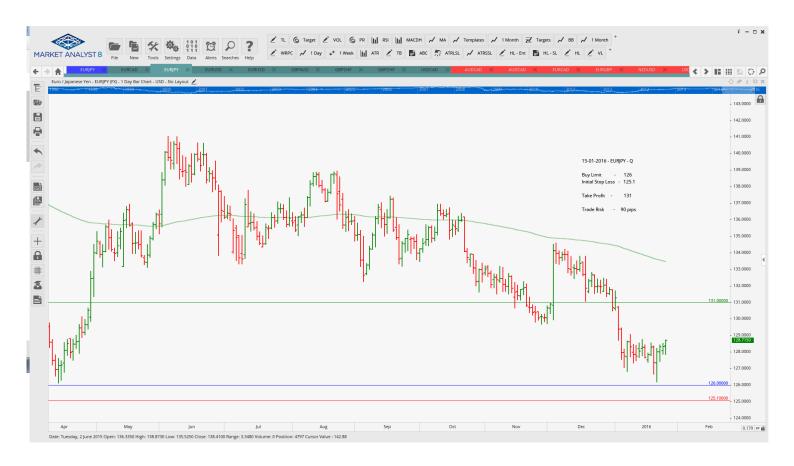

#### **Limit Orders**

| EURJPY | <b>Buy Limit</b> | 126.000 | 125.100 | 131.000 | 90 pips  |
|--------|------------------|---------|---------|---------|----------|
| EURUSD | Sell Limit       | 1.1120  | 1.1220  | 1.0840  | 100 pips |
| EURUSD | Sell Limit       | 1.1010  | 1.1110  | 1.0610  | 100 pips |
| GBPAUD | Sell Limit       | 2.095   | 2.1050  | 2.0350  | 90 pips  |
| GBPCHF | <b>Buy Limit</b> | 1.4060  | 1.3960  | 1.4760  | 100 pips |

# **CHARTS:**