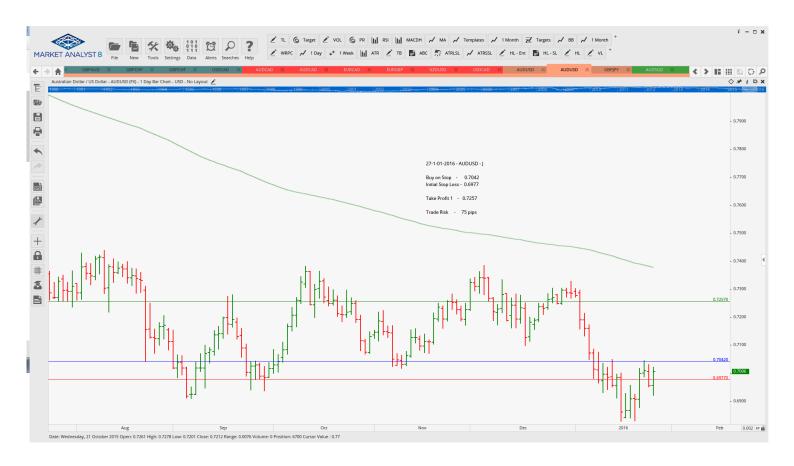

|              | Name                       | Order Type                           | Entry                       | S.L.                        | TP 1                       | TP 2 | TP 3 | Trade Risk                     |  |
|--------------|----------------------------|--------------------------------------|-----------------------------|-----------------------------|----------------------------|------|------|--------------------------------|--|
| Stop Orders  |                            |                                      |                             |                             |                            |      |      |                                |  |
|              | AUDUSD<br>EURJPY<br>GBPJPY | Buy Stop<br>Buy Stop<br>Buy Stop     | 0.7042<br>129.085<br>170.27 | 0.6977<br>127.815<br>169.59 | 1.7257<br>132.82<br>172.09 |      |      | 75 pips<br>117 pips<br>68 pips |  |
| Limit Orders |                            |                                      |                             |                             |                            |      |      |                                |  |
|              | AUDUSD<br>EURCAD<br>GBPCHF | Buy Limit<br>Buy Limit<br>Sell Limit | 0.6995<br>1.5200<br>1.4800  | 0.6957<br>1.5120<br>1.4880  | 0.7257<br>1.5500<br>1.4100 |      |      | 38 pips<br>80 pips<br>80 pips  |  |
|              | USDCAD                     | Buv Limit                            | 1.4000                      | 1.3920                      | 1.4200                     |      |      | 80 pips                        |  |