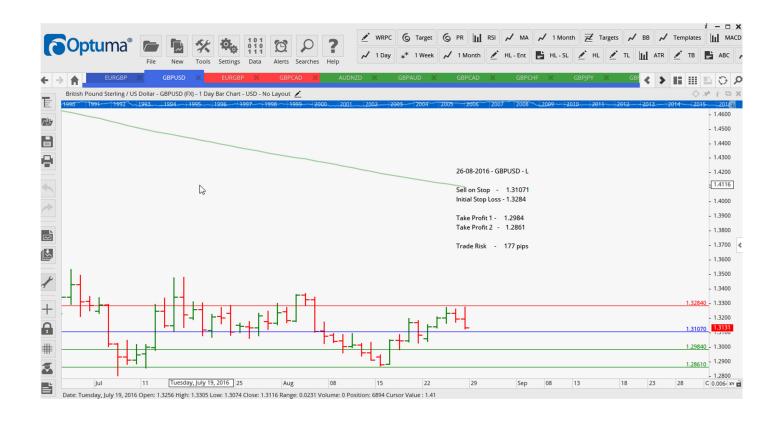

## Retained

**Stop Orders** 

| <b>EURGBP</b> | Buy L  | 0.86688 | 0.8476 | 0.8740 | 0.8812 | 192 pips |
|---------------|--------|---------|--------|--------|--------|----------|
| GBPUSD        | Sell L | 1.3107  | 1.3284 | 1.2984 | 1.2861 | 177 pips |