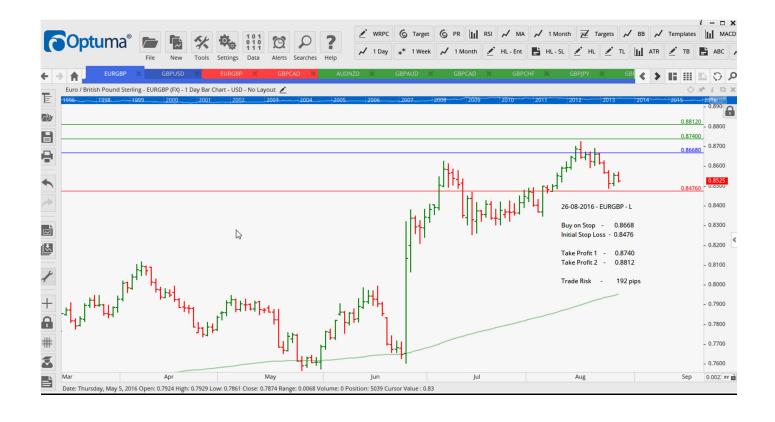

## Retained

**Stop Orders** 

| <b>EURGBP</b> | Buy L  | 0.86688 | 0.8476 | 0.8740 | 0.8812 | 192 pips |
|---------------|--------|---------|--------|--------|--------|----------|
| GBPUSD        | Sell L | 1.3107  | 1.3284 | 1.2984 | 1.2861 | 177 pips |