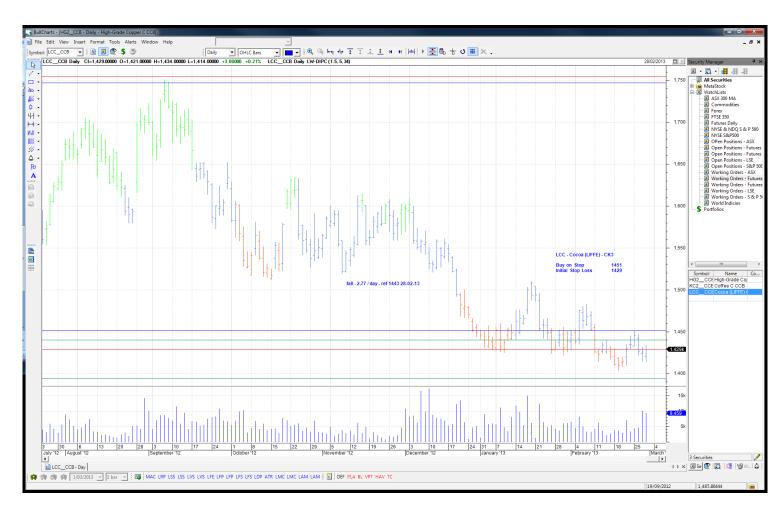

### **Amended**

Cocoa (LIFFE) LCC CK3 - May 13 Buy 1451 1429 15-05-13

# **CHARTS:**