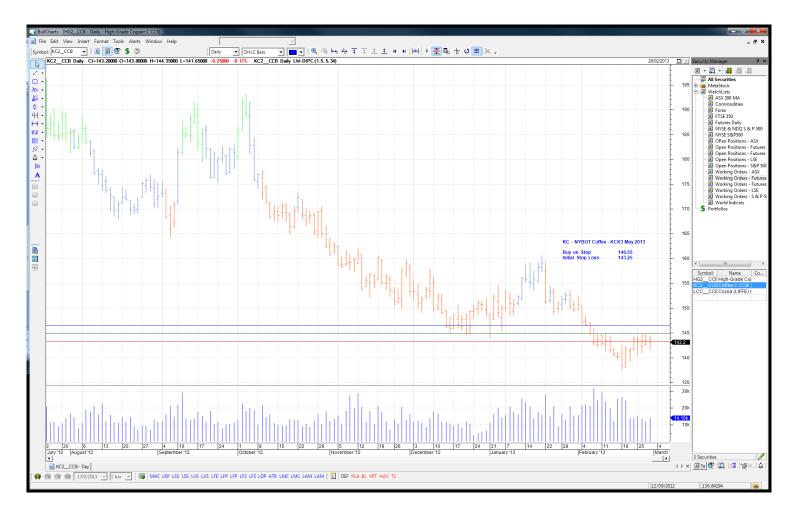

# **NEW ORDERS:**

| Name | Cod | e Contract                      | Direction | Entry            | Stop Loss        | Expiry               |
|------|-----|---------------------------------|-----------|------------------|------------------|----------------------|
|      |     | KCK3 - May 13<br>HGJ3 - June 13 |           | 146.55<br>350.70 | 143.25<br>356.00 | 20-05-13<br>26-04-13 |

# **CHARTS:**