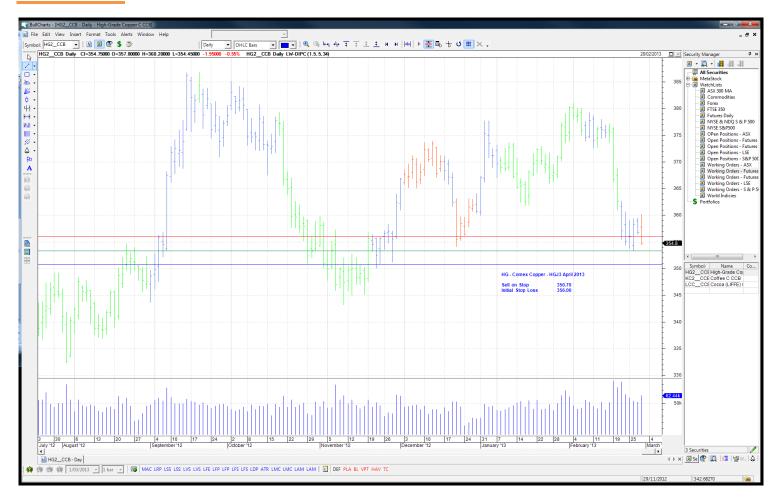

# **NEW ORDERS:**

| Name | Cod | e Contract                      | Direction | Entry            | Stop Loss        | Expiry               |
|------|-----|---------------------------------|-----------|------------------|------------------|----------------------|
|      |     | KCK3 - May 13<br>HGJ3 - June 13 |           | 146.55<br>350.70 | 143.25<br>356.00 | 20-05-13<br>26-04-13 |

# **CHARTS:**