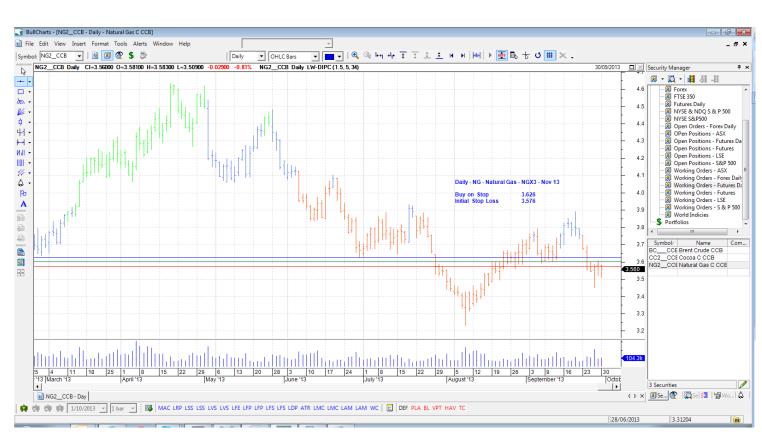

#### Retained

| Brent Crude | BC  | LCOX3-Nov 13 | Sell | 106.90 | 107.92 | 16-10-13 |
|-------------|-----|--------------|------|--------|--------|----------|
| Cocoa       | CC2 | CCZ3-Dec 13  | Buy  | 2681   | 2633   | 13-12-13 |
| Natural Gas | NG  | NGX3-Nov 13  | Buy  | 3.626  | 3.576  | 29-10-13 |

## **CHARTS:**