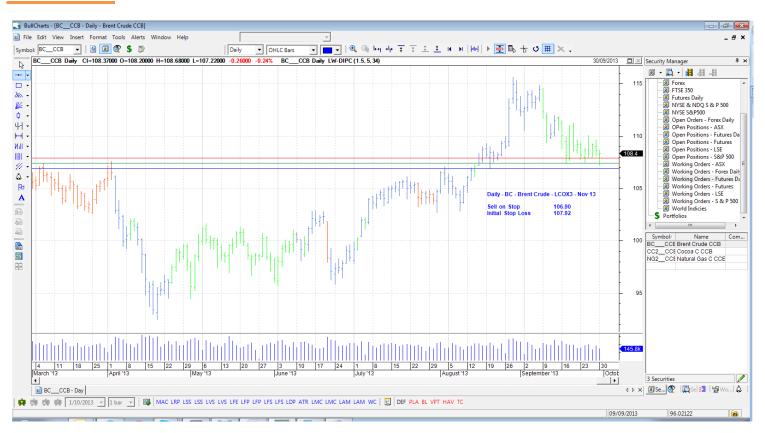

#### Retained

| Brent Crude | BC  | LCOX3-Nov 13 | Sell | 106.90 | 107.92 | 16-10-13 |
|-------------|-----|--------------|------|--------|--------|----------|
| Cocoa       | CC2 | CCZ3-Dec 13  | Buy  | 2681   | 2633   | 13-12-13 |
| Natural Gas | NG  | NGX3-Nov 13  | Buy  | 3.626  | 3.576  | 29-10-13 |

## **CHARTS:**