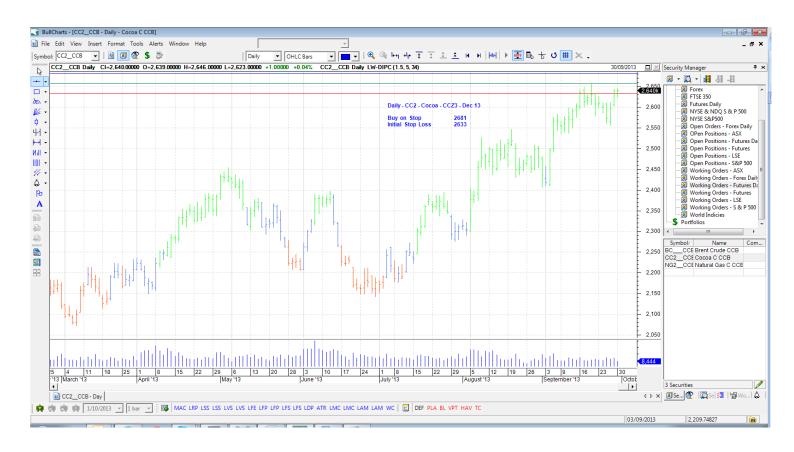

#### Retained

| Brent Crude | BC  | LCOX3-Nov 13 | Sell | 106.90 | 107.92 | 16-10-13 |
|-------------|-----|--------------|------|--------|--------|----------|
| Cocoa       | CC2 | CCZ3-Dec 13  | Buy  | 2681   | 2633   | 13-12-13 |
| Natural Gas | NG  | NGX3-Nov 13  | Buy  | 3.626  | 3.576  | 29-10-13 |

## **CHARTS:**