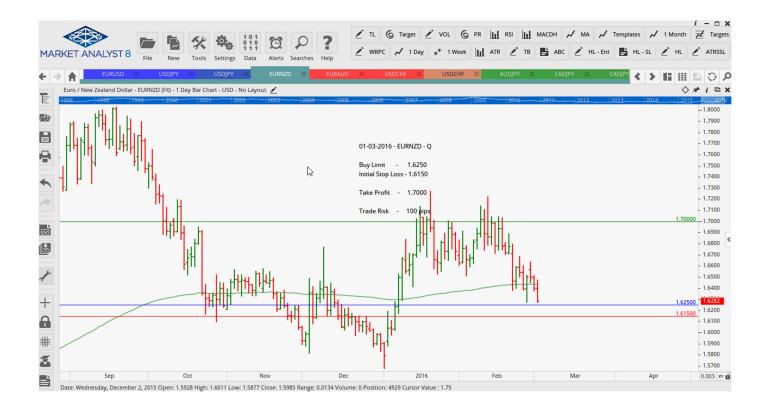

## Retained

**Stop Orders** 

| USDJPY          | Sell Stop | 111.95  | 114.28 | 110.39  | 108.84  | 233 pips   |  |  |
|-----------------|-----------|---------|--------|---------|---------|------------|--|--|
| Limit Orders    |           |         |        |         |         |            |  |  |
| EURNZD          | Buy Limit | 1.6250  | 1.6150 | 1.7000  |         | 100 pips   |  |  |
| NEW ORDERS:     |           |         |        |         |         |            |  |  |
| Name Order Type |           | Entry   | S. L.  | TP1     | TP2 TP3 | Trade Risk |  |  |
| Stop Orders     |           |         |        |         |         |            |  |  |
| EURUSD          | Buy Stop  | 1.0886  | 1.0824 | 1.1030  |         | 62 pips    |  |  |
| USDCHF          | · ·       | 0.9949  | 1.0000 | 0.9897  |         | 51 pips    |  |  |
| USDJPY          | Sell Stop | 113.165 | 113.99 | 111.655 |         | 83 pips    |  |  |