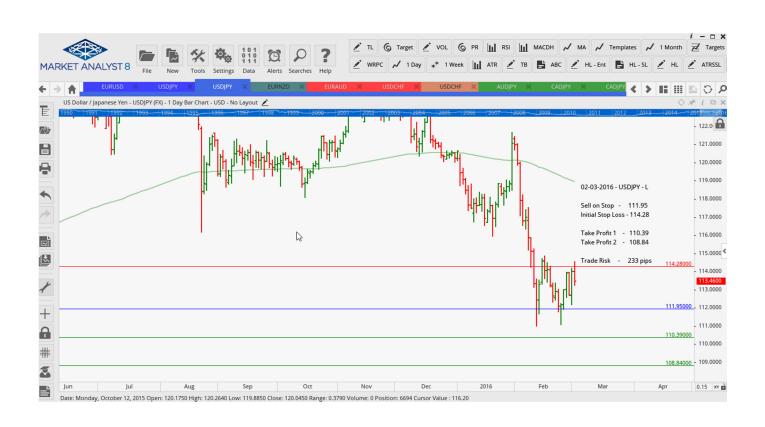

## Retained

**Stop Orders** 

| USDJPY          | Sell Stop | 111.95  | 114.28 | 110.39  | 108.84  | 233 pips   |  |  |
|-----------------|-----------|---------|--------|---------|---------|------------|--|--|
| Limit Orders    |           |         |        |         |         |            |  |  |
| EURNZD          | Buy Limit | 1.6250  | 1.6150 | 1.7000  |         | 100 pips   |  |  |
| NEW ORDERS:     |           |         |        |         |         |            |  |  |
| Name Order Type |           | Entry   | S. L.  | TP1     | TP2 TP3 | Trade Risk |  |  |
| Stop Orders     |           |         |        |         |         |            |  |  |
| EURUSD          | Buy Stop  | 1.0886  | 1.0824 | 1.1030  |         | 62 pips    |  |  |
| USDCHF          | · ·       | 0.9949  | 1.0000 | 0.9897  |         | 51 pips    |  |  |
| USDJPY          | Sell Stop | 113.165 | 113.99 | 111.655 |         | 83 pips    |  |  |