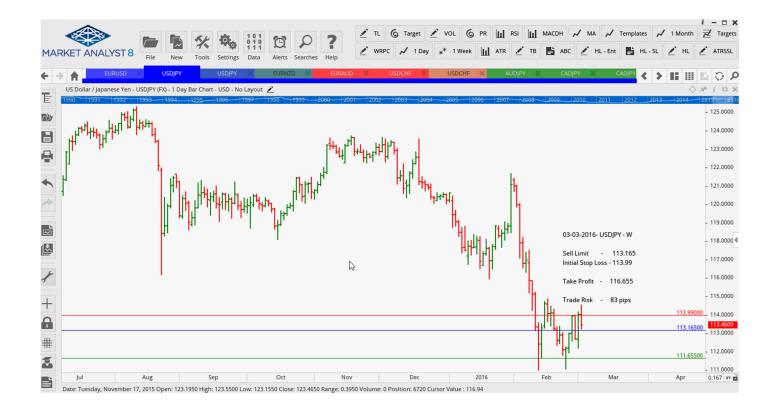

## Retained

**Stop Orders** 

| USDJPY          | Sell Stop | 111.95  | 114.28 | 110.39  | 108.84  | 233 pips   |  |  |
|-----------------|-----------|---------|--------|---------|---------|------------|--|--|
| Limit Orders    |           |         |        |         |         |            |  |  |
| EURNZD          | Buy Limit | 1.6250  | 1.6150 | 1.7000  |         | 100 pips   |  |  |
| NEW ORDERS:     |           |         |        |         |         |            |  |  |
| Name Order Type |           | Entry   | S. L.  | TP1     | TP2 TP3 | Trade Risk |  |  |
| Stop Orders     |           |         |        |         |         |            |  |  |
| EURUSD          | Buy Stop  | 1.0886  | 1.0824 | 1.1030  |         | 62 pips    |  |  |
| USDCHF          | · ·       | 0.9949  | 1.0000 | 0.9897  |         | 51 pips    |  |  |
| USDJPY          | Sell Stop | 113.165 | 113.99 | 111.655 |         | 83 pips    |  |  |