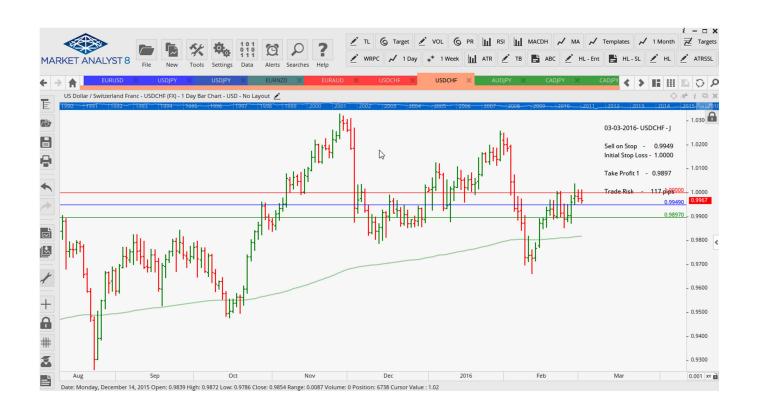

## Retained

**Stop Orders** 

| USDJPY          | Sell Stop | 111.95  | 114.28 | 110.39  | 108.84  | 233 pips   |  |  |
|-----------------|-----------|---------|--------|---------|---------|------------|--|--|
| Limit Orders    |           |         |        |         |         |            |  |  |
| EURNZD          | Buy Limit | 1.6250  | 1.6150 | 1.7000  |         | 100 pips   |  |  |
| NEW ORDERS:     |           |         |        |         |         |            |  |  |
| Name Order Type |           | Entry   | S. L.  | TP1     | TP2 TP3 | Trade Risk |  |  |
| Stop Orders     |           |         |        |         |         |            |  |  |
| EURUSD          | Buy Stop  | 1.0886  | 1.0824 | 1.1030  |         | 62 pips    |  |  |
| USDCHF          | · ·       | 0.9949  | 1.0000 | 0.9897  |         | 51 pips    |  |  |
| USDJPY          | Sell Stop | 113.165 | 113.99 | 111.655 |         | 83 pips    |  |  |