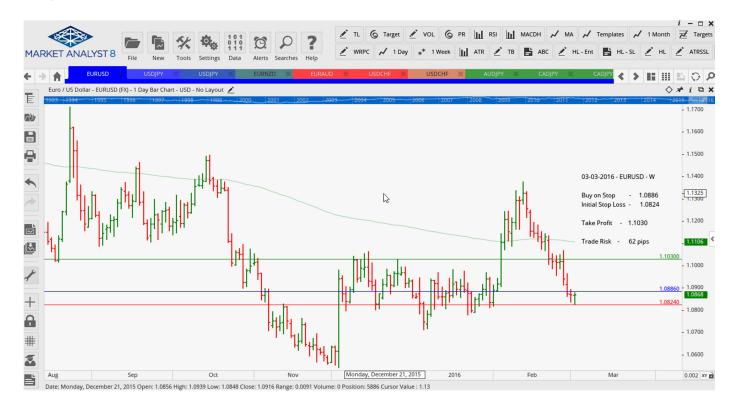

## Retained

**Stop Orders** 

| USDJPY          | Sell Stop | 111.95  | 114.28 | 110.39  | 108.84  | 233 pips   |  |  |
|-----------------|-----------|---------|--------|---------|---------|------------|--|--|
| Limit Orders    |           |         |        |         |         |            |  |  |
| EURNZD          | Buy Limit | 1.6250  | 1.6150 | 1.7000  |         | 100 pips   |  |  |
| NEW ORDERS:     |           |         |        |         |         |            |  |  |
| Name Order Type |           | Entry   | S. L.  | TP1     | TP2 TP3 | Trade Risk |  |  |
| Stop Orders     |           |         |        |         |         |            |  |  |
| EURUSD          | Buy Stop  | 1.0886  | 1.0824 | 1.1030  |         | 62 pips    |  |  |
| USDCHF          | · ·       | 0.9949  | 1.0000 | 0.9897  |         | 51 pips    |  |  |
| USDJPY          | Sell Stop | 113.165 | 113.99 | 111.655 |         | 83 pips    |  |  |