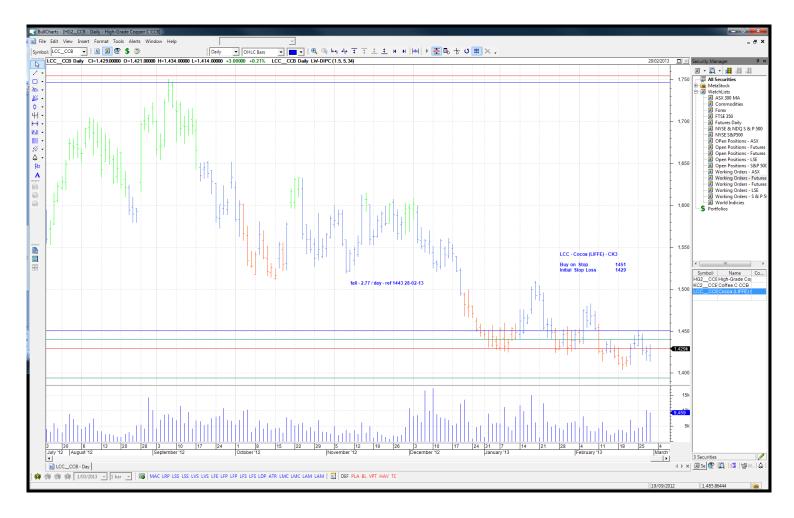

#### **OPEN POSITIONS:**

ROLLOVERS: Code Contract OLD ACTION NEW EXPIRY

STOPS: Code Contract OLD ACTION NEW EXPIRY

**Amended** 

| Cocoa        | CC | CCK3 - May 13   | 2157   | Amend | 2149   | 15-05-13 |
|--------------|----|-----------------|--------|-------|--------|----------|
| Comex Copper | HG | HGJ3 - April 13 | 356 00 | Amend | 355 50 | 26-04-13 |