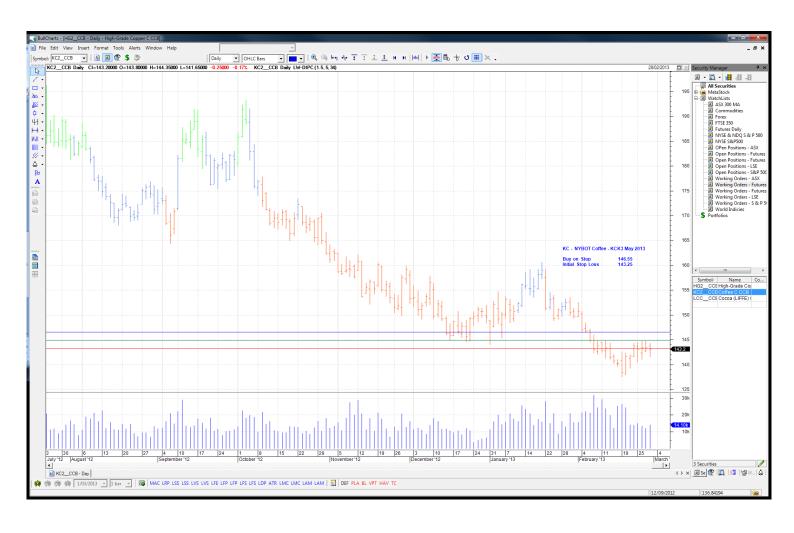

#### Retained

| NYBOT Coffee | KC | KCK3 - May 13 | 143.25 | Retain | 143.25 | 20-05-13 |
|--------------|----|---------------|--------|--------|--------|----------|
| Wheat        | W  | ZWH3 - Mar 13 | 722.6  | Retain | 722.6  | 14-03-13 |