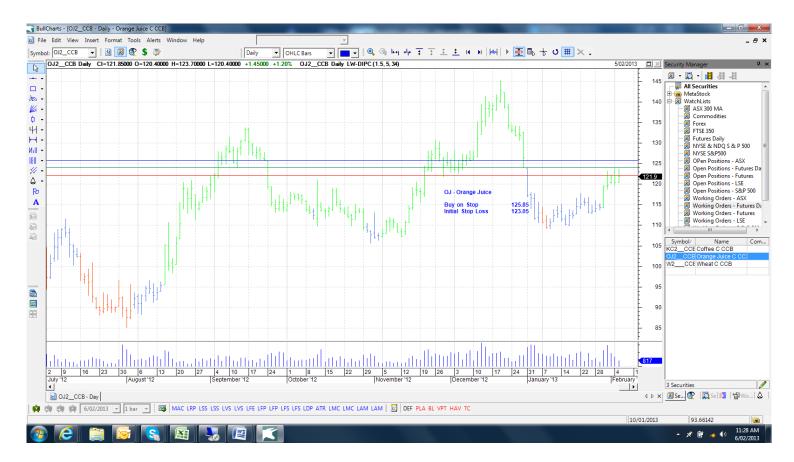

#### New

| Coffee       | KC | KCH3 - Mar '13   | Sell | 140.3  | 144.1  | 18-03-13 |
|--------------|----|------------------|------|--------|--------|----------|
| Orange Juice | OJ | OJH3 - Mar '13   | Buy  | 125.85 | 122.05 | 08-03-13 |
| Wheat        | W  | ZWH3 - Mar - '13 | Sell | 731.35 | 748.15 | 14-03-13 |