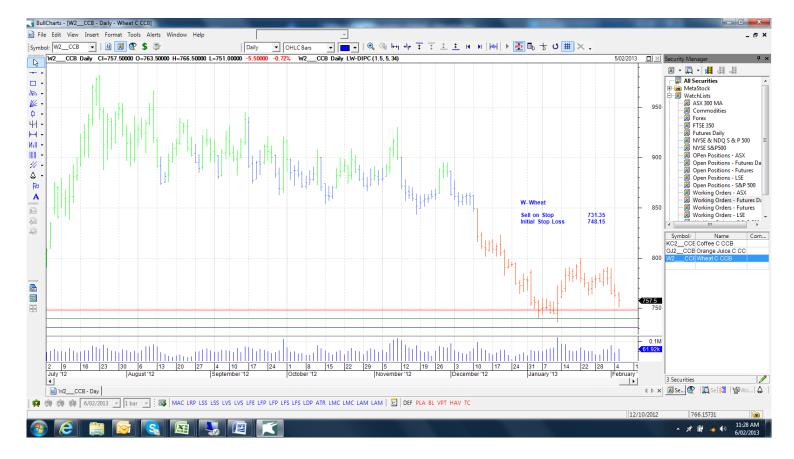

#### New

| Coffee       | KC | KCH3 - Mar '13   | Sell | 140.3  | 144.1  | 18-03-13 |
|--------------|----|------------------|------|--------|--------|----------|
| Orange Juice | OJ | OJH3 - Mar '13   | Buy  | 125.85 | 122.05 | 08-03-13 |
| Wheat        | W  | ZWH3 - Mar - '13 | Sell | 731.35 | 748.15 | 14-03-13 |