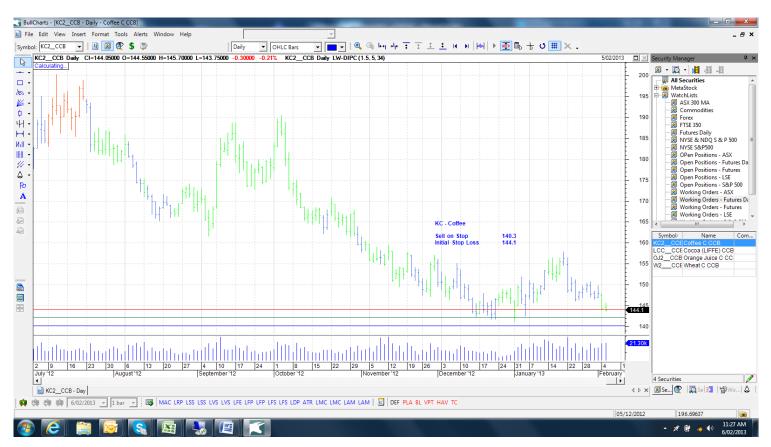

#### New

| Coffee       | KC | KCH3 - Mar '13   | Sell | 140.3  | 144.1  | 18-03-13 |
|--------------|----|------------------|------|--------|--------|----------|
| Orange Juice | OJ | OJH3 - Mar '13   | Buy  | 125.85 | 122.05 | 08-03-13 |
| Wheat        | W  | ZWH3 - Mar - '13 | Sell | 731.35 | 748.15 | 14-03-13 |