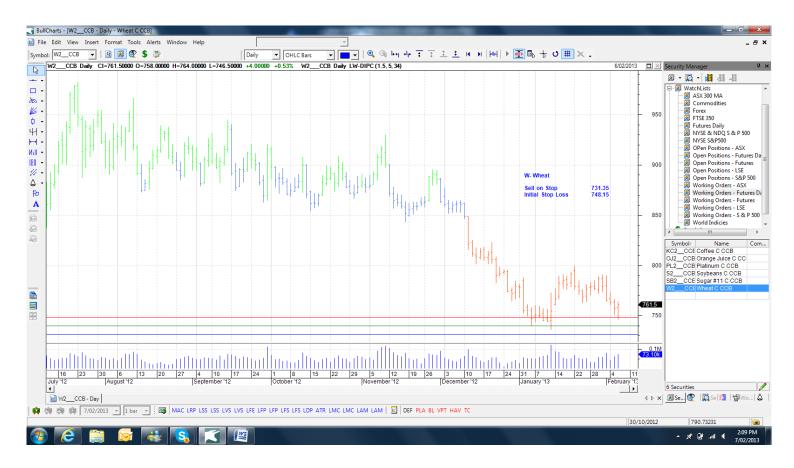

## **Cancelled Orders**

| Cocoa        |      |                 |                     |        |           |                       |
|--------------|------|-----------------|---------------------|--------|-----------|-----------------------|
| Name         | Code | e Contract      | Direction           | Entry  | Stop Loss | Expiry                |
| Amended      |      |                 |                     |        |           |                       |
| Orange Juice | OJ   | OJH3 - Mar '13  | Buy                 | 125.80 | 122.10    | 08-03-13              |
| Retained     |      |                 |                     |        |           |                       |
| Coffee       | KC   | KCH3 - Mar '13  | Sell                | 140.3  | 144.1     | <u>18-03-13</u>       |
| Wheat        | W    | ZWH3 - Mar - '1 | 3 Sell              | 731.35 | 748.15    | <mark>14-03-13</mark> |
|              |      |                 | <mark>3 Sell</mark> |        | 748.15    | <mark>14-03-13</mark> |