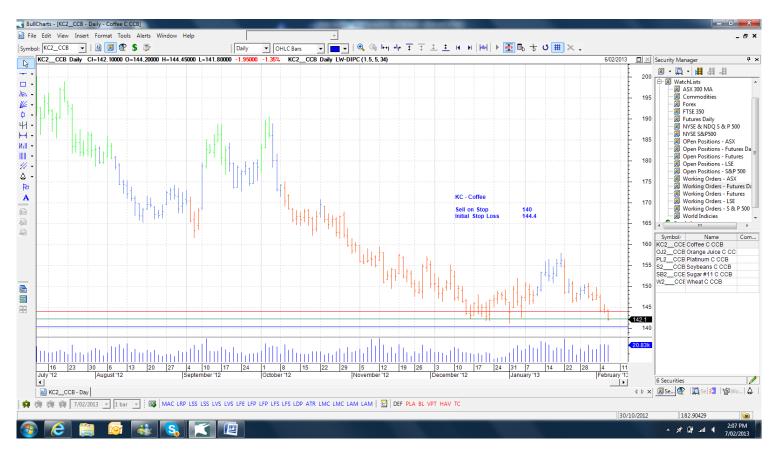

## **Cancelled Orders**

| Cocoa        |      |                 |                     |        |           |                       |
|--------------|------|-----------------|---------------------|--------|-----------|-----------------------|
| Name         | Code | e Contract      | Direction           | Entry  | Stop Loss | Expiry                |
| Amended      |      |                 |                     |        |           |                       |
| Orange Juice | OJ   | OJH3 - Mar '13  | Buy                 | 125.80 | 122.10    | 08-03-13              |
| Retained     |      |                 |                     |        |           |                       |
| Coffee       | KC   | KCH3 - Mar '13  | Sell                | 140.3  | 144.1     | <u>18-03-13</u>       |
| Wheat        | W    | ZWH3 - Mar - '1 | 3 Sell              | 731.35 | 748.15    | <mark>14-03-13</mark> |
|              |      |                 | <mark>3 Sell</mark> |        | 748.15    | <mark>14-03-13</mark> |