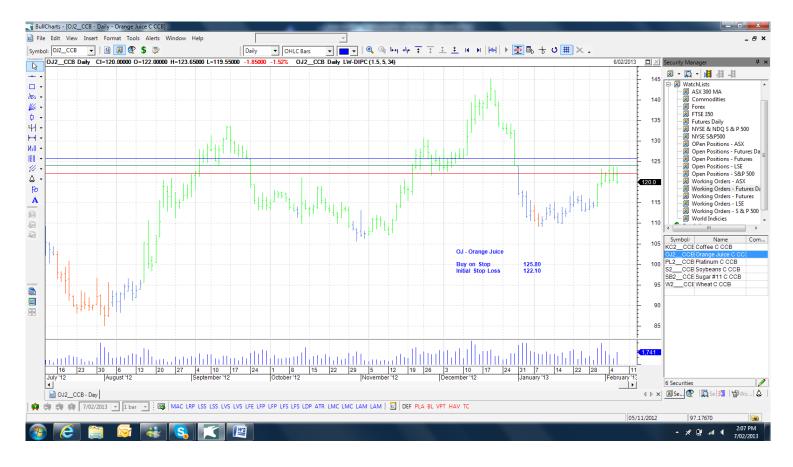

## **Cancelled Orders**

| Cocoa        |      |                 |                     |        |           |                       |
|--------------|------|-----------------|---------------------|--------|-----------|-----------------------|
| Name         | Code | e Contract      | Direction           | Entry  | Stop Loss | Expiry                |
| Amended      |      |                 |                     |        |           |                       |
| Orange Juice | OJ   | OJH3 - Mar '13  | Buy                 | 125.80 | 122.10    | 08-03-13              |
| Retained     |      |                 |                     |        |           |                       |
| Coffee       | KC   | KCH3 - Mar '13  | Sell                | 140.3  | 144.1     | <u>18-03-13</u>       |
| Wheat        | W    | ZWH3 - Mar - '1 | 3 Sell              | 731.35 | 748.15    | <mark>14-03-13</mark> |
|              |      |                 | <mark>3 Sell</mark> |        | 748.15    | <mark>14-03-13</mark> |