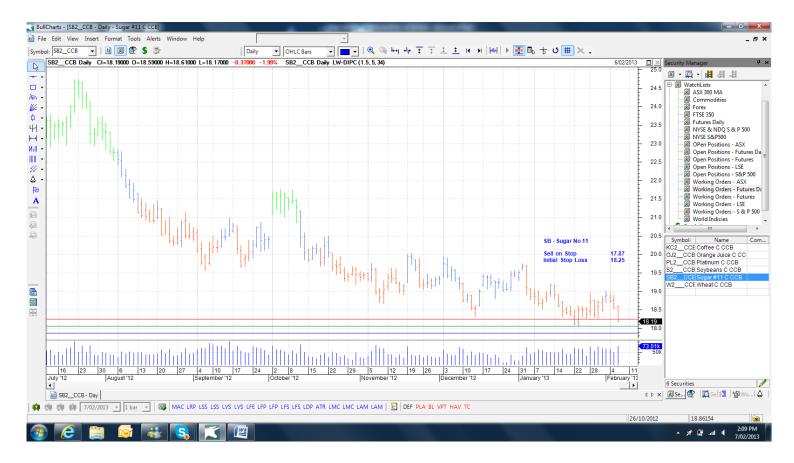

## **Cancelled Orders**

| Cocoa        |      |                 |                     |        |           |                       |
|--------------|------|-----------------|---------------------|--------|-----------|-----------------------|
| Name         | Code | e Contract      | Direction           | Entry  | Stop Loss | Expiry                |
| Amended      |      |                 |                     |        |           |                       |
| Orange Juice | OJ   | OJH3 - Mar '13  | Buy                 | 125.80 | 122.10    | 08-03-13              |
| Retained     |      |                 |                     |        |           |                       |
| Coffee       | KC   | KCH3 - Mar '13  | Sell                | 140.3  | 144.1     | <u>18-03-13</u>       |
| Wheat        | W    | ZWH3 - Mar - '1 | 3 Sell              | 731.35 | 748.15    | <mark>14-03-13</mark> |
|              |      |                 | <mark>3 Sell</mark> |        | 748.15    | <mark>14-03-13</mark> |