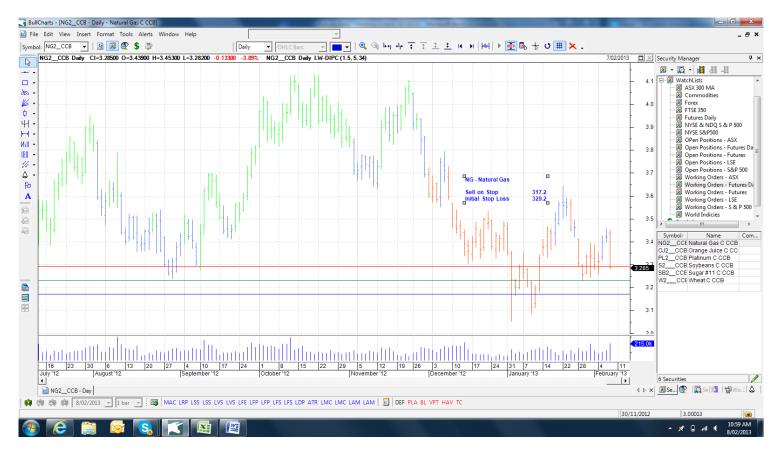

# **Cancelled Orders**

Cocoa

| Name                                                       | Cod                      | e Contract                                                                                | Direction                           | Entry                                        | Stop Loss                                    | Expiry                                                   |
|------------------------------------------------------------|--------------------------|-------------------------------------------------------------------------------------------|-------------------------------------|----------------------------------------------|----------------------------------------------|----------------------------------------------------------|
| Amended                                                    |                          |                                                                                           |                                     |                                              |                                              |                                                          |
|                                                            |                          |                                                                                           |                                     |                                              |                                              |                                                          |
| Retained                                                   |                          |                                                                                           |                                     |                                              |                                              |                                                          |
| Orange Juice<br>Platinum<br>Soybeans<br>Sugar #11<br>Wheat | OJ<br>PL<br>S<br>SB<br>W | OJH3 - Mar '13<br>PLJ3 - June '13<br>ZSH3 - Mar '13<br>SBH3 - Mar '13<br>ZWH3 - Mar - '13 | Buy<br>Buy<br>Buy<br>Sell<br>3 Sell | 125.80<br>1744<br>1519.55<br>18.25<br>731.35 | 122.10<br>1716<br>1494.95<br>17.87<br>748.15 | 08-03-13<br>26-04-13<br>14-03-13<br>28-02-13<br>14-03-13 |