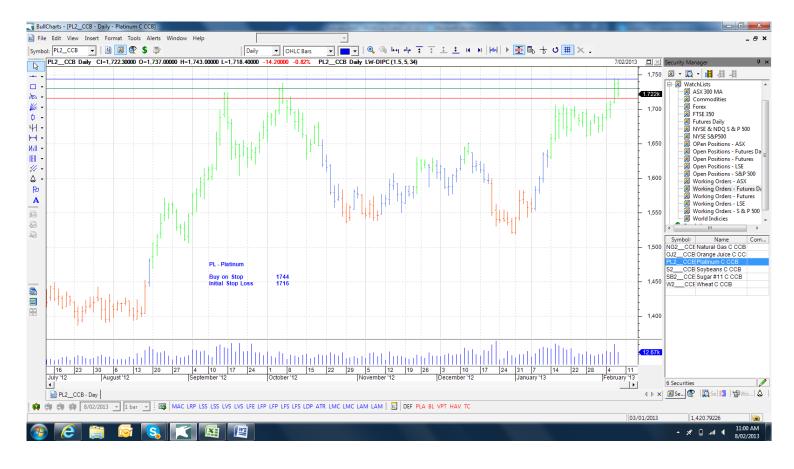

# **Cancelled Orders**

Cocoa

| Name                                                       | Cod                      | e Contract                                                                                | Direction                           | Entry                                        | Stop Loss                                    | Expiry                                                   |
|------------------------------------------------------------|--------------------------|-------------------------------------------------------------------------------------------|-------------------------------------|----------------------------------------------|----------------------------------------------|----------------------------------------------------------|
| Amended                                                    |                          |                                                                                           |                                     |                                              |                                              |                                                          |
|                                                            |                          |                                                                                           |                                     |                                              |                                              |                                                          |
| Retained                                                   |                          |                                                                                           |                                     |                                              |                                              |                                                          |
| Orange Juice<br>Platinum<br>Soybeans<br>Sugar #11<br>Wheat | OJ<br>PL<br>S<br>SB<br>W | OJH3 - Mar '13<br>PLJ3 - June '13<br>ZSH3 - Mar '13<br>SBH3 - Mar '13<br>ZWH3 - Mar - '13 | Buy<br>Buy<br>Buy<br>Sell<br>3 Sell | 125.80<br>1744<br>1519.55<br>18.25<br>731.35 | 122.10<br>1716<br>1494.95<br>17.87<br>748.15 | 08-03-13<br>26-04-13<br>14-03-13<br>28-02-13<br>14-03-13 |