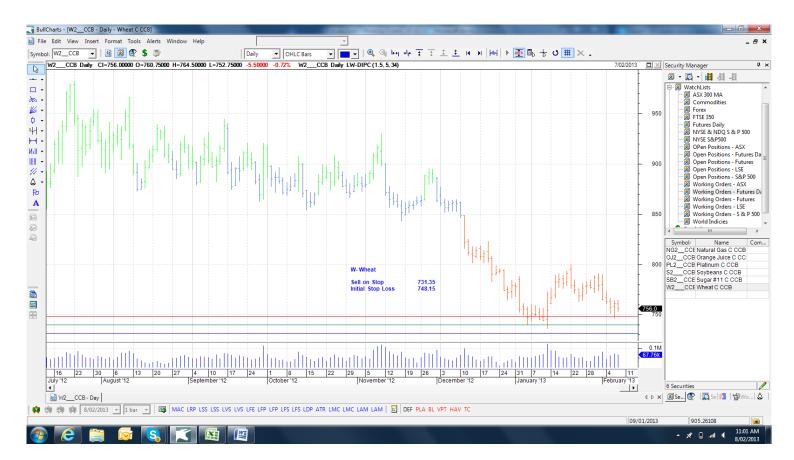

# **Cancelled Orders**

Cocoa

| Name                                                       | Cod                      | e Contract                                                                                | Direction                           | Entry                                        | Stop Loss                                    | Expiry                                                   |
|------------------------------------------------------------|--------------------------|-------------------------------------------------------------------------------------------|-------------------------------------|----------------------------------------------|----------------------------------------------|----------------------------------------------------------|
| Amended                                                    |                          |                                                                                           |                                     |                                              |                                              |                                                          |
|                                                            |                          |                                                                                           |                                     |                                              |                                              |                                                          |
| Retained                                                   |                          |                                                                                           |                                     |                                              |                                              |                                                          |
| Orange Juice<br>Platinum<br>Soybeans<br>Sugar #11<br>Wheat | OJ<br>PL<br>S<br>SB<br>W | OJH3 - Mar '13<br>PLJ3 - June '13<br>ZSH3 - Mar '13<br>SBH3 - Mar '13<br>ZWH3 - Mar - '13 | Buy<br>Buy<br>Buy<br>Sell<br>3 Sell | 125.80<br>1744<br>1519.55<br>18.25<br>731.35 | 122.10<br>1716<br>1494.95<br>17.87<br>748.15 | 08-03-13<br>26-04-13<br>14-03-13<br>28-02-13<br>14-03-13 |

## Charts