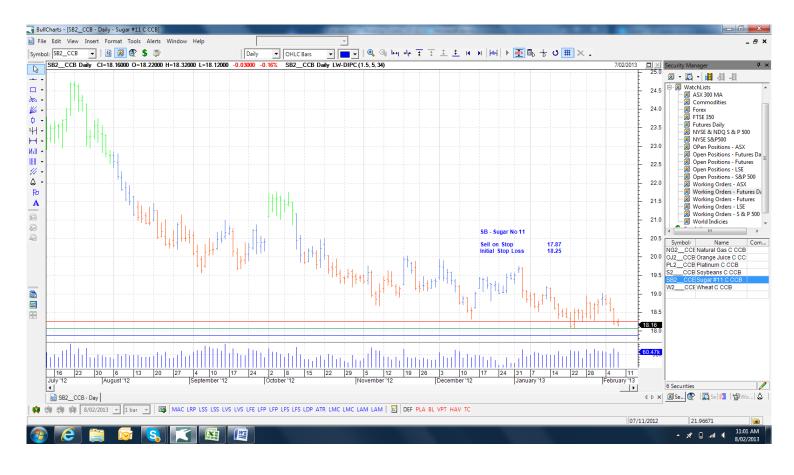

# **Cancelled Orders**

Cocoa

| Name                                                       | Cod                      | e Contract                                                                                | Direction                           | Entry                                        | Stop Loss                                    | Expiry                                                   |
|------------------------------------------------------------|--------------------------|-------------------------------------------------------------------------------------------|-------------------------------------|----------------------------------------------|----------------------------------------------|----------------------------------------------------------|
| Amended                                                    |                          |                                                                                           |                                     |                                              |                                              |                                                          |
|                                                            |                          |                                                                                           |                                     |                                              |                                              |                                                          |
| Retained                                                   |                          |                                                                                           |                                     |                                              |                                              |                                                          |
| Orange Juice<br>Platinum<br>Soybeans<br>Sugar #11<br>Wheat | OJ<br>PL<br>S<br>SB<br>W | OJH3 - Mar '13<br>PLJ3 - June '13<br>ZSH3 - Mar '13<br>SBH3 - Mar '13<br>ZWH3 - Mar - '13 | Buy<br>Buy<br>Buy<br>Sell<br>3 Sell | 125.80<br>1744<br>1519.55<br>18.25<br>731.35 | 122.10<br>1716<br>1494.95<br>17.87<br>748.15 | 08-03-13<br>26-04-13<br>14-03-13<br>28-02-13<br>14-03-13 |

## Charts