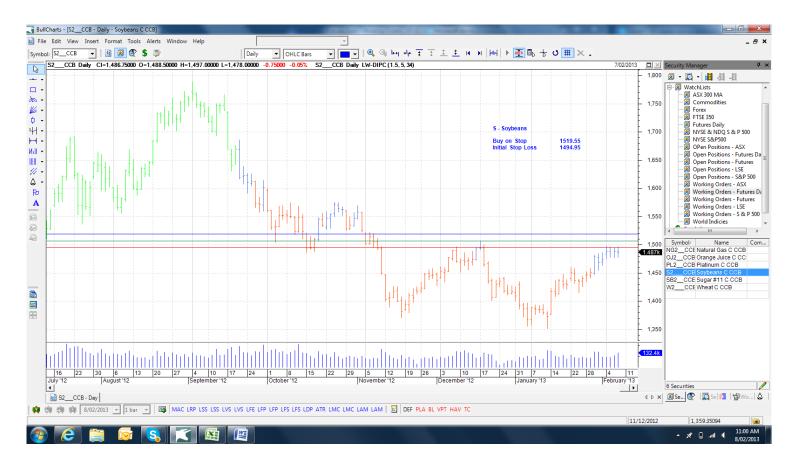

# **Cancelled Orders**

Cocoa

| Name                                                       | Cod                      | e Contract                                                                                | Direction                           | Entry                                        | Stop Loss                                    | Expiry                                                   |
|------------------------------------------------------------|--------------------------|-------------------------------------------------------------------------------------------|-------------------------------------|----------------------------------------------|----------------------------------------------|----------------------------------------------------------|
| Amended                                                    |                          |                                                                                           |                                     |                                              |                                              |                                                          |
|                                                            |                          |                                                                                           |                                     |                                              |                                              |                                                          |
| Retained                                                   |                          |                                                                                           |                                     |                                              |                                              |                                                          |
| Orange Juice<br>Platinum<br>Soybeans<br>Sugar #11<br>Wheat | OJ<br>PL<br>S<br>SB<br>W | OJH3 - Mar '13<br>PLJ3 - June '13<br>ZSH3 - Mar '13<br>SBH3 - Mar '13<br>ZWH3 - Mar - '13 | Buy<br>Buy<br>Buy<br>Sell<br>3 Sell | 125.80<br>1744<br>1519.55<br>18.25<br>731.35 | 122.10<br>1716<br>1494.95<br>17.87<br>748.15 | 08-03-13<br>26-04-13<br>14-03-13<br>28-02-13<br>14-03-13 |