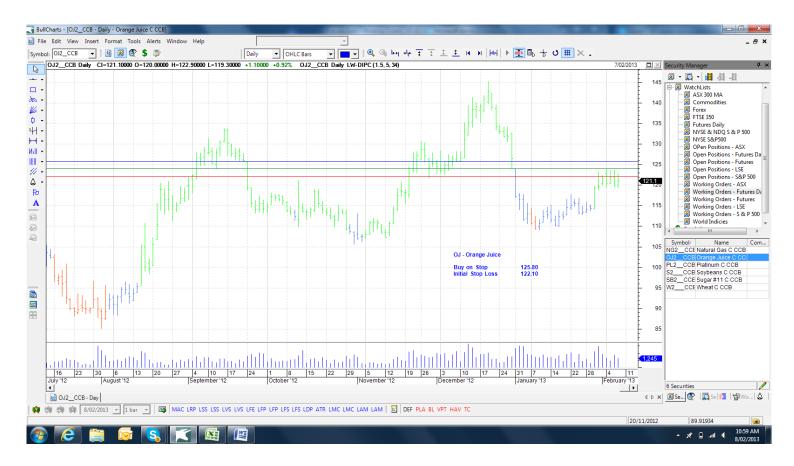

# **Cancelled Orders**

Cocoa

| Name                                                       | Cod                      | e Contract                                                                                | Direction                           | Entry                                        | Stop Loss                                    | Expiry                                                   |
|------------------------------------------------------------|--------------------------|-------------------------------------------------------------------------------------------|-------------------------------------|----------------------------------------------|----------------------------------------------|----------------------------------------------------------|
| Amended                                                    |                          |                                                                                           |                                     |                                              |                                              |                                                          |
|                                                            |                          |                                                                                           |                                     |                                              |                                              |                                                          |
| Retained                                                   |                          |                                                                                           |                                     |                                              |                                              |                                                          |
| Orange Juice<br>Platinum<br>Soybeans<br>Sugar #11<br>Wheat | OJ<br>PL<br>S<br>SB<br>W | OJH3 - Mar '13<br>PLJ3 - June '13<br>ZSH3 - Mar '13<br>SBH3 - Mar '13<br>ZWH3 - Mar - '13 | Buy<br>Buy<br>Buy<br>Sell<br>3 Sell | 125.80<br>1744<br>1519.55<br>18.25<br>731.35 | 122.10<br>1716<br>1494.95<br>17.87<br>748.15 | 08-03-13<br>26-04-13<br>14-03-13<br>28-02-13<br>14-03-13 |