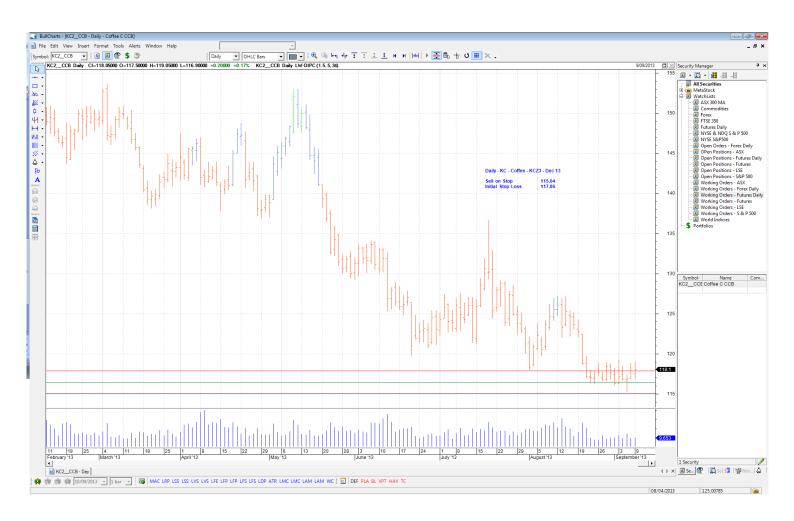

g we are currently using is as follows:

Amended orders or stops

Retained Orders or stops – no change

New working orders

Immediate action required

**Short Sell** 

Change Contract Specifications

## **OPEN POSITIONS:**

ROLLOVERS: Code Contract OLD ACTION NEW EXPIRY

STOPS: Code Contract OLD ACTION NEW EXPIRY

**Amended** 

Retained

## **WORKING ORDERS:**

#### **CANCELLED ORDERS:**

Name Code Contract Direction Entry Stop Loss Expiry

**Amended** 

### Retained

Coffee KC KCZ3 - Dec 13 Sell 115.04 117.86 18-12-13

# **NEW ORDERS:**

Name Code Contract Direction Entry Stop Loss Expiry

For those who wish to use CFD's over the Futures Contracts to reduce their trade risk, the following CFD's are available:

COFFENYDEC13 - Trade Risk on Coffee Future is approx USD\$1013

# **CHARTS:**