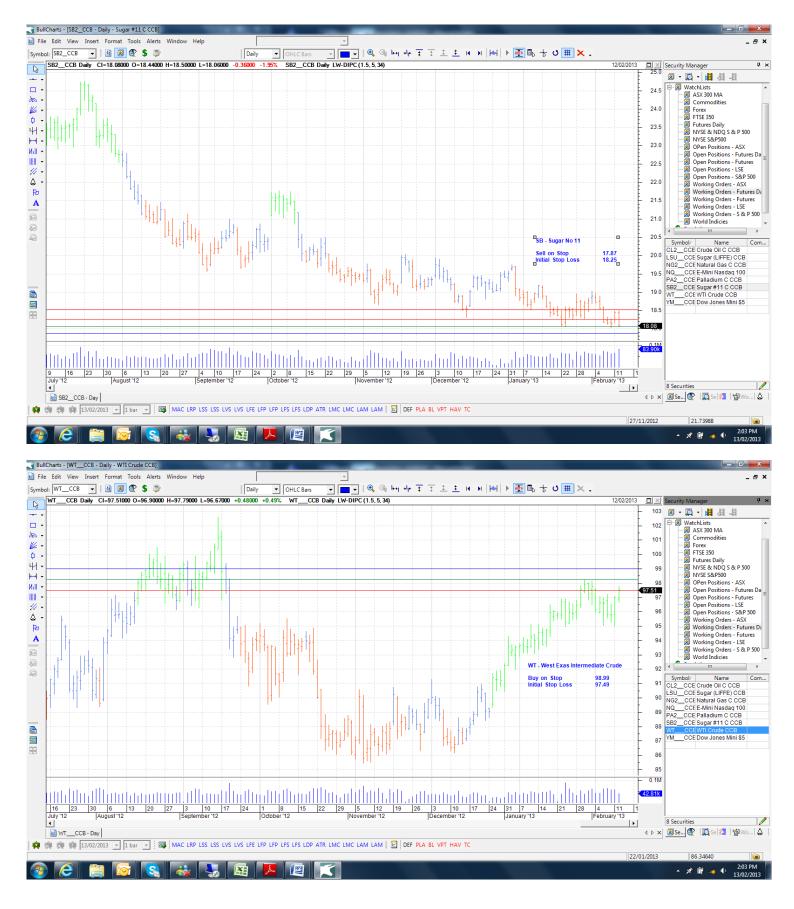

#### Retained

| White Sugar    | LSU | WK3 - May 13   | Sell | 477   | 484.6 | 15-04-13 |
|----------------|-----|----------------|------|-------|-------|----------|
| Natural Gas    | NG  | NGH3 - Mar '13 | Sell | 317.2 | 329.2 | 26-02-13 |
| E-mini Nasdaq  | NQ  | NQH3 - Mar 13  | Buy  | 2785  | 2753  | 15-03-13 |
| Sugar #11      | SB  | SBH3 - Mar '13 | Sell | 17.87 | 18.25 | 28-02-13 |
| Dow Jones Mini | ΥM  | YMH3 - Mar 13  | Buv  | 14022 | 13902 | 15-03-13 |

#### **NEW**

| Nymex Crude    | CL | CLH3 - Mar 13 | Buy | 98.99 | 97.49 | 20-02-13 |
|----------------|----|---------------|-----|-------|-------|----------|
| Palladium      | PA | PAH3 - Mar 13 | Buy | 781.9 | 763.9 | 26-03-13 |
| West Texas Int | WT | WBSH2 - Mar13 | Buy | 98.99 | 97.49 | 19-02-13 |