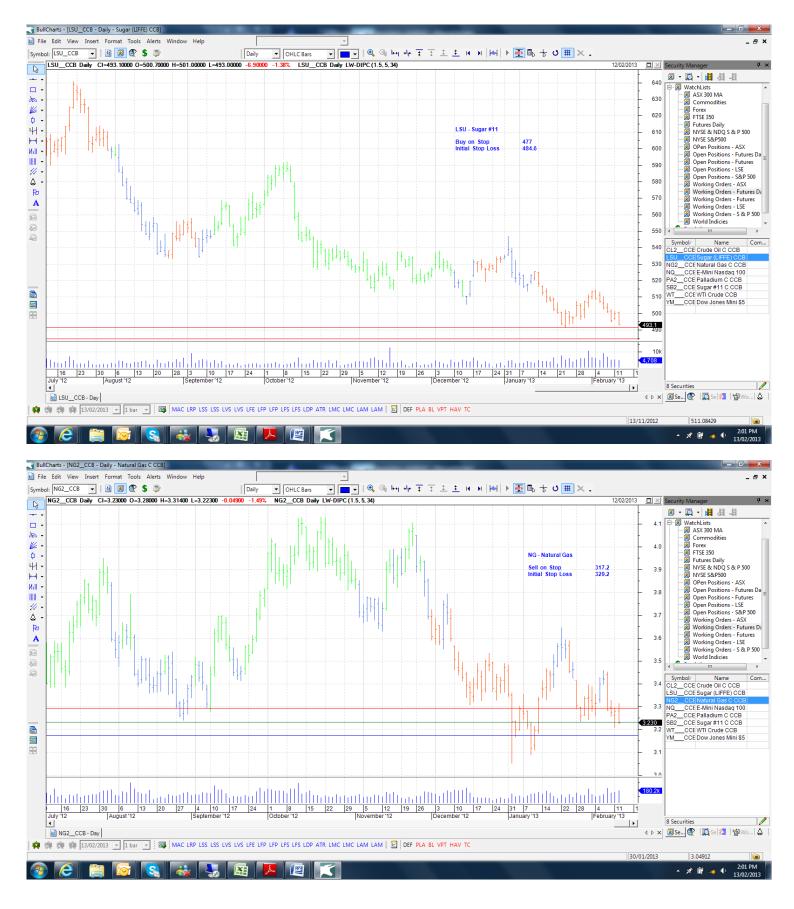

#### Retained

| White Sugar    | LSU | WK3 - May 13   | Sell | 477   | 484.6 | 15-04-13 |
|----------------|-----|----------------|------|-------|-------|----------|
| Natural Gas    | NG  | NGH3 - Mar '13 | Sell | 317.2 | 329.2 | 26-02-13 |
| E-mini Nasdaq  | NQ  | NQH3 - Mar 13  | Buy  | 2785  | 2753  | 15-03-13 |
| Sugar #11      | SB  | SBH3 - Mar '13 | Sell | 17.87 | 18.25 | 28-02-13 |
| Dow Jones Mini | ΥM  | YMH3 - Mar 13  | Buv  | 14022 | 13902 | 15-03-13 |