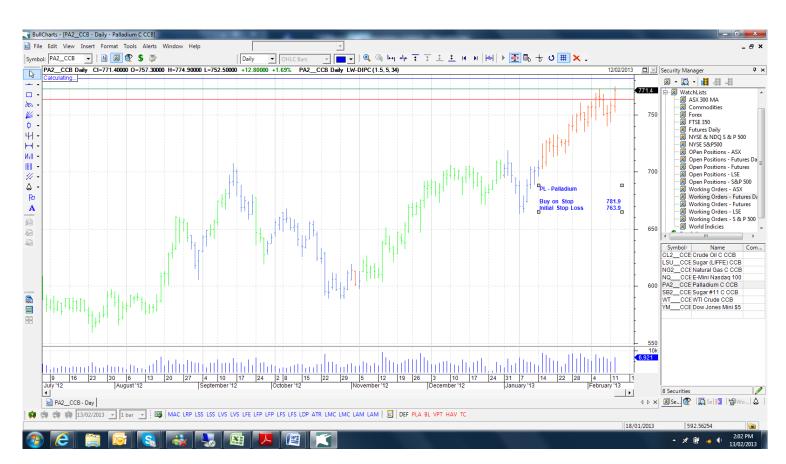

#### **NEW**

| Nymex Crude    | CL | CLH3 - Mar 13 | Buy | 98.99 | 97.49 | 20-02-13 |
|----------------|----|---------------|-----|-------|-------|----------|
| Palladium      | PA | PAH3 - Mar 13 | Buy | 781.9 | 763.9 | 26-03-13 |
| West Texas Int | WT | WBSH2 - Mar13 | Buy | 98.99 | 97.49 | 19-02-13 |