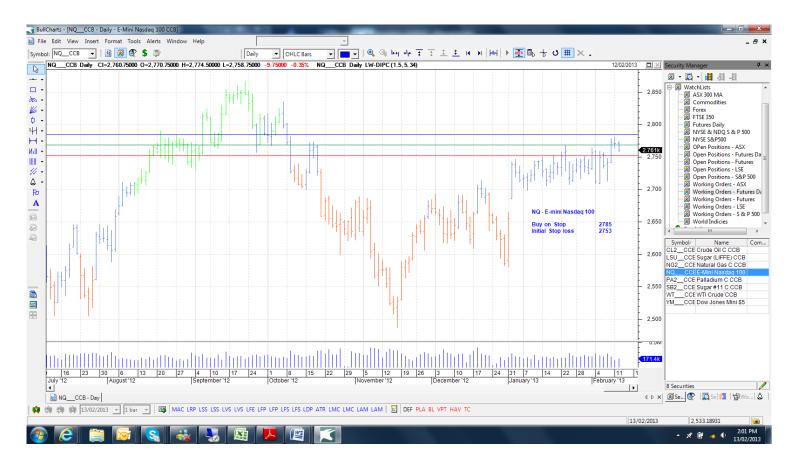

#### Retained

| White Sugar    | LSU | WK3 - May 13   | Sell | 477   | 484.6 | 15-04-13 |
|----------------|-----|----------------|------|-------|-------|----------|
| Natural Gas    | NG  | NGH3 - Mar '13 | Sell | 317.2 | 329.2 | 26-02-13 |
| E-mini Nasdaq  | NQ  | NQH3 - Mar 13  | Buy  | 2785  | 2753  | 15-03-13 |
| Sugar #11      | SB  | SBH3 - Mar '13 | Sell | 17.87 | 18.25 | 28-02-13 |
| Dow Jones Mini | ΥM  | YMH3 - Mar 13  | Buv  | 14022 | 13902 | 15-03-13 |