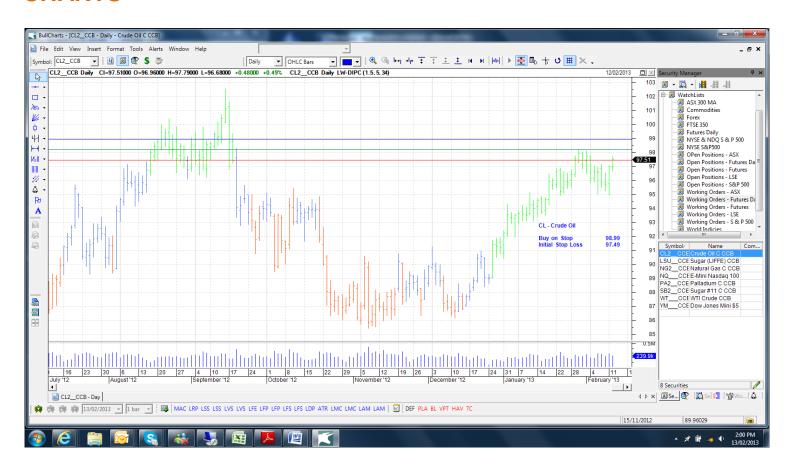

#### **NEW**

| Nymex Crude    | CL | CLH3 - Mar 13 | Buy | 98.99 | 97.49 | 20-02-13 |
|----------------|----|---------------|-----|-------|-------|----------|
| Palladium      | PA | PAH3 - Mar 13 | Buy | 781.9 | 763.9 | 26-03-13 |
| West Texas Int | WT | WBSH2 - Mar13 | Buy | 98.99 | 97.49 | 19-02-13 |