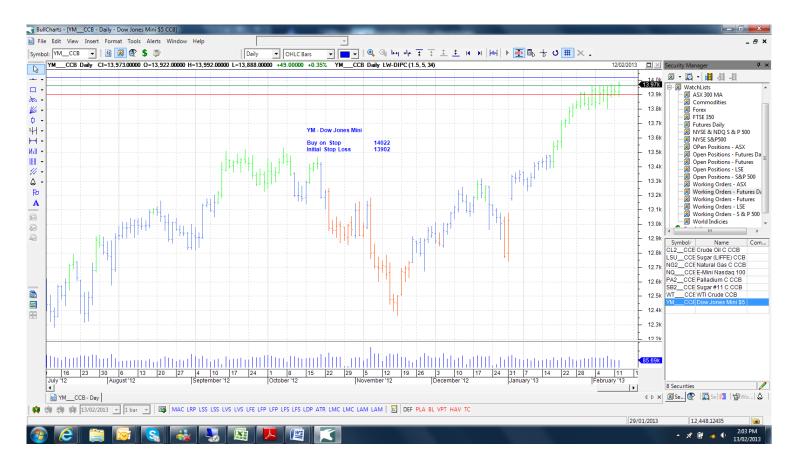

#### Retained

| White Sugar    | LSU | WK3 - May 13   | Sell | 477   | 484.6 | 15-04-13 |
|----------------|-----|----------------|------|-------|-------|----------|
| Natural Gas    | NG  | NGH3 - Mar '13 | Sell | 317.2 | 329.2 | 26-02-13 |
| E-mini Nasdaq  | NQ  | NQH3 - Mar 13  | Buy  | 2785  | 2753  | 15-03-13 |
| Sugar #11      | SB  | SBH3 - Mar '13 | Sell | 17.87 | 18.25 | 28-02-13 |
| Dow Jones Mini | ΥM  | YMH3 - Mar 13  | Buv  | 14022 | 13902 | 15-03-13 |