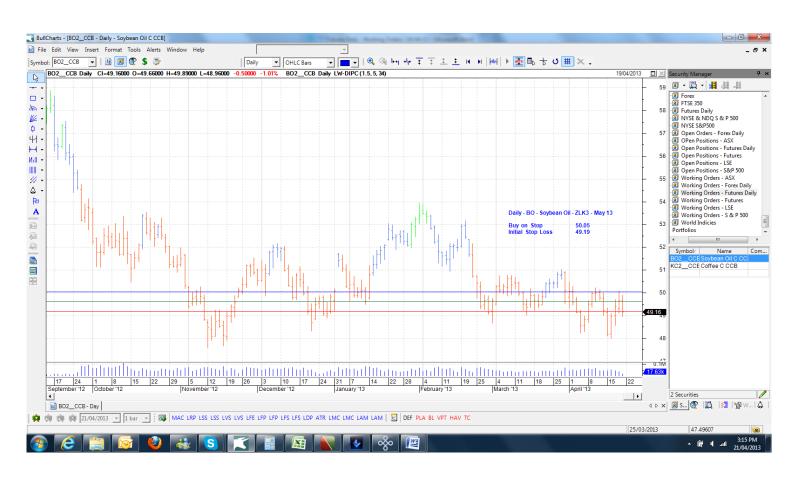

### **NEW ORDERS:**

| Name        | Code | Contract   | Direction | Entry | Stop Los | s Expiry |
|-------------|------|------------|-----------|-------|----------|----------|
| Soybean Oil | ВО   | ZLK3 - May | 13 Buy    | 50.05 | 49.19    | 14-05-13 |
| Coffee      | KC   | KCK3 - May | / 13 Buy  | 144.3 | 141.25   | 20-05-13 |

### **CHARTS:**