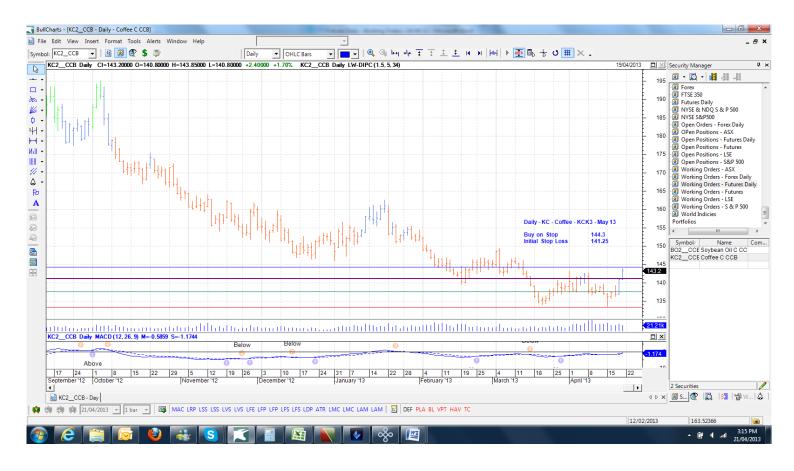

### **NEW ORDERS:**

| Name        | Code | Contract   | Direction | Entry | Stop Los | s Expiry |
|-------------|------|------------|-----------|-------|----------|----------|
| Soybean Oil | ВО   | ZLK3 - May | 13 Buy    | 50.05 | 49.19    | 14-05-13 |
| Coffee      | KC   | KCK3 - May | / 13 Buy  | 144.3 | 141.25   | 20-05-13 |

### **CHARTS:**