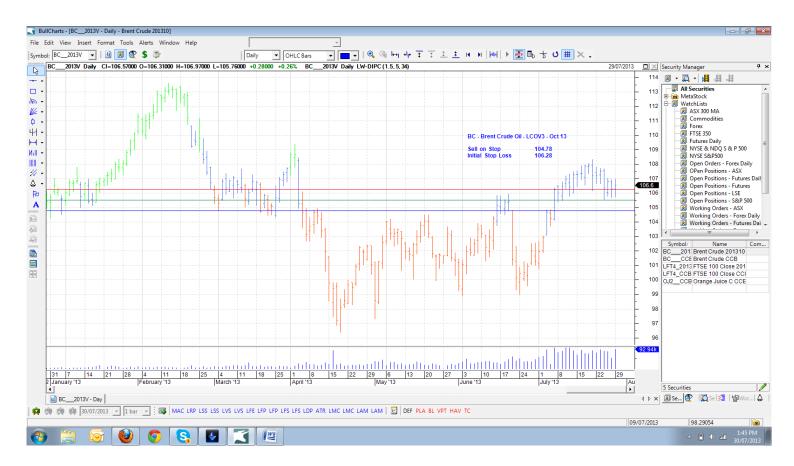

### Retained

| Brent Crude<br>FTSE100 LFT4 | -   | LCOV3 - Oct 13<br>FFIU3 - Sep 13 |           | 104.78<br>6646.5 | 106.28<br>6561.5 | 13-09-13<br>20-09-13 |  |  |  |
|-----------------------------|-----|----------------------------------|-----------|------------------|------------------|----------------------|--|--|--|
| NEW ORDERS:                 |     |                                  |           |                  |                  |                      |  |  |  |
| Name                        | Cod | e Contract                       | Direction | Entry            | Stop Loss        | s Expiry             |  |  |  |
| Orange Juice                | OJ  | OJU3 - Sep 13                    | Buy       | 149.75           | 146.15           | 10-09-13             |  |  |  |

For those who wish to use CFD's over the Futures Contracts to reduce their trade risk, the following CFD's are available:

OILUKOCT13 - Trade Risk on teh Brent Contract is approx USD\$1500 ORANGEJUICESEP13 - Trade Risk on Oraange Juice Future is approx USD\$540 FTSE100.I - Trade risk on FTSE Contract is approx GBP930 (approx AUD\$1543)