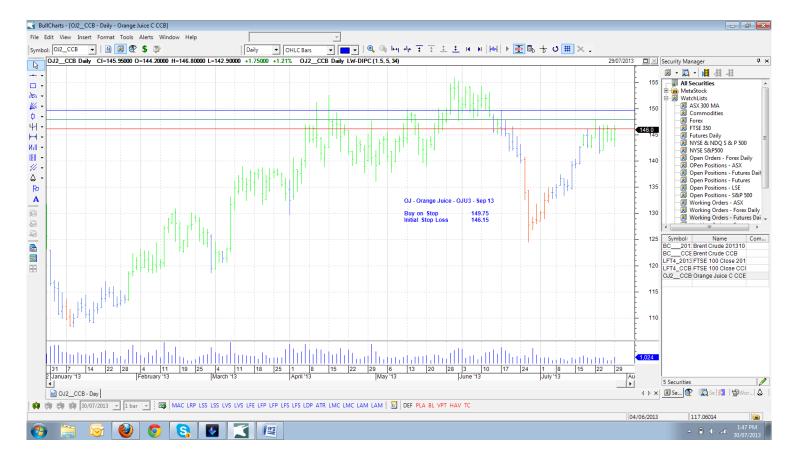

### Retained

| Brent Crude<br>FTSE100 LFT4 | -   | LCOV3 - Oct 13<br>FFIU3 - Sep 13 |           | 104.78<br>6646.5 | 106.28<br>6561.5 | 13-09-13<br>20-09-13 |  |  |  |
|-----------------------------|-----|----------------------------------|-----------|------------------|------------------|----------------------|--|--|--|
| NEW ORDERS:                 |     |                                  |           |                  |                  |                      |  |  |  |
| Name                        | Cod | e Contract                       | Direction | Entry            | Stop Loss        | s Expiry             |  |  |  |
| Orange Juice                | OJ  | OJU3 - Sep 13                    | Buy       | 149.75           | 146.15           | 10-09-13             |  |  |  |

For those who wish to use CFD's over the Futures Contracts to reduce their trade risk, the following CFD's are available:

OILUKOCT13 - Trade Risk on teh Brent Contract is approx USD\$1500 ORANGEJUICESEP13 - Trade Risk on Oraange Juice Future is approx USD\$540 FTSE100.I - Trade risk on FTSE Contract is approx GBP930 (approx AUD\$1543)