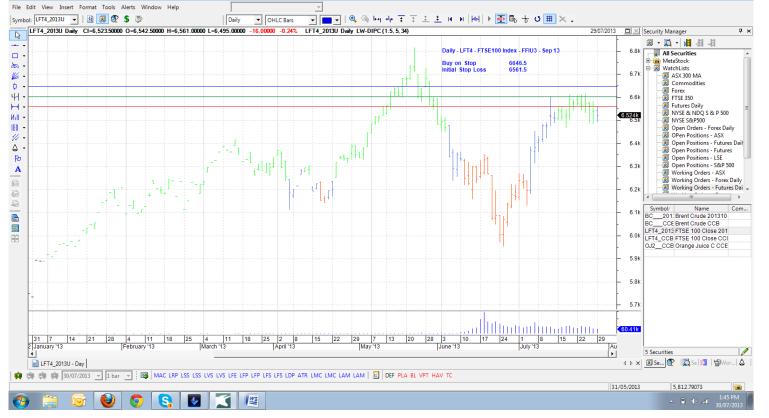

### Retained

| Brent Crude<br>FTSE100 LFT4 | -   | LCOV3 - Oct 13<br>FFIU3 - Sep 13 |           | 104.78<br>6646.5 | 106.28<br>6561.5 | 13-09-13<br>20-09-13 |  |  |  |
|-----------------------------|-----|----------------------------------|-----------|------------------|------------------|----------------------|--|--|--|
| NEW ORDERS:                 |     |                                  |           |                  |                  |                      |  |  |  |
| Name                        | Cod | e Contract                       | Direction | Entry            | Stop Loss        | s Expiry             |  |  |  |
| Orange Juice                | OJ  | OJU3 - Sep 13                    | Buy       | 149.75           | 146.15           | 10-09-13             |  |  |  |

For those who wish to use CFD's over the Futures Contracts to reduce their trade risk, the following CFD's are available:

OILUKOCT13 - Trade Risk on teh Brent Contract is approx USD\$1500 ORANGEJUICESEP13 - Trade Risk on Oraange Juice Future is approx USD\$540 FTSE100.I - Trade risk on FTSE Contract is approx GBP930 (approx AUD\$1543)

The FTSE contract moves at GBP10 per point

**CHARTS:** 

BullCharts - [LFT4\_2013U - Daily - FTSE 100 Close 201309]