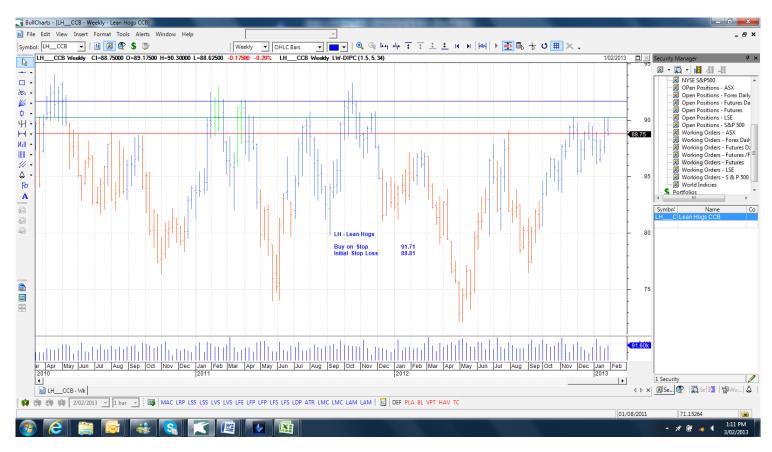

## **Cancelled Orders**

| Name      | Code | Contract       | Direction | Entry | Stop Loss | Expiry   |
|-----------|------|----------------|-----------|-------|-----------|----------|
| Amended   |      |                |           |       |           |          |
| Retained  |      |                |           |       |           |          |
| Lean Hogs | LH   | HEG3 - Feb '13 | Buy       | 91.71 | 88.81     | 14-02-13 |