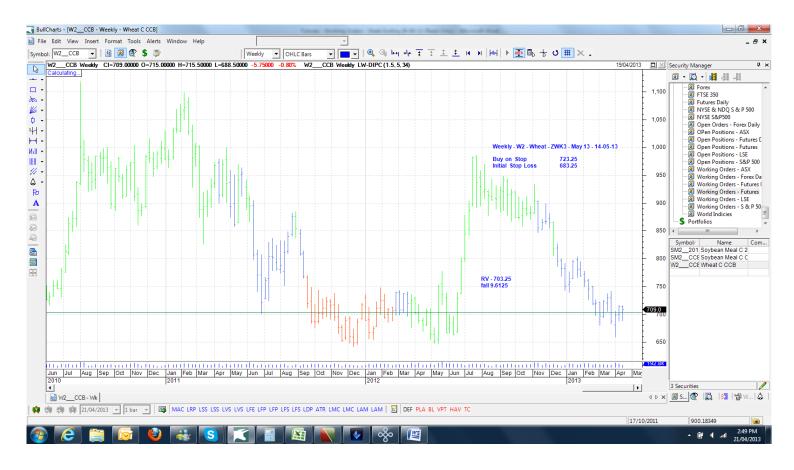

OLD   | ACTION | NEW   | EXPIRY        |
| Comex Copper | HG     | HGK3     | 345.9 | Retain | 345.9 | 26-04-13      |

### **Amended**

### Retained

| Cotton       | CT   | CTK3  | 83.35  | Retain | 83.35  | 08-05-13 |
|--------------|------|-------|--------|--------|--------|----------|
| Coffee       | KC   | KCK3  | 133.35 | Retain | 133.35 | 20-02-13 |
| FTSE 100     | LTF4 | FFIM3 | 6117   | Retain | 6117   | 21-06-13 |
| Comex Copper | HG   | HGJ3  | 345.9  | Retain | 345.9  | 26-04-13 |
| Lumber       | LB   | LBK3  | 387.98 | Retain | 387.98 | 15-05-13 |

# **WORKING ORDERS:**

#### **CANCELLED ORDERS:**

Name Code Contract Direction Entry Stop Loss Expiry

#### **Amended**

### Retained

### **NEW ORDERS:**

Name Code Contract Direction Entry Stop Loss Expiry

## **CHARTS:**