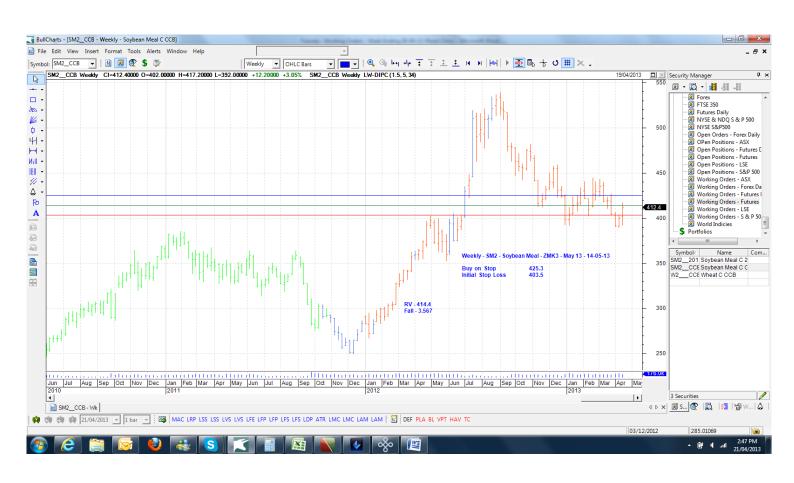

| OLD   | ACTION | NEW   | EXPIRY        |
| Comex Copper | HG     | HGK3     | 345.9 | Retain | 345.9 | 26-04-13      |

### **Amended**

### Retained

| Cotton       | CT   | CTK3  | 83.35  | Retain | 83.35  | 08-05-13 |
|--------------|------|-------|--------|--------|--------|----------|
| Coffee       | KC   | KCK3  | 133.35 | Retain | 133.35 | 20-02-13 |
| FTSE 100     | LTF4 | FFIM3 | 6117   | Retain | 6117   | 21-06-13 |
| Comex Copper | HG   | HGJ3  | 345.9  | Retain | 345.9  | 26-04-13 |
| Lumber       | LB   | LBK3  | 387.98 | Retain | 387.98 | 15-05-13 |

# **WORKING ORDERS:**

#### **CANCELLED ORDERS:**

Name Code Contract Direction Entry Stop Loss Expiry

#### **Amended**

### Retained

### **NEW ORDERS:**

Name Code Contract Direction Entry Stop Loss Expiry

## **CHARTS:**