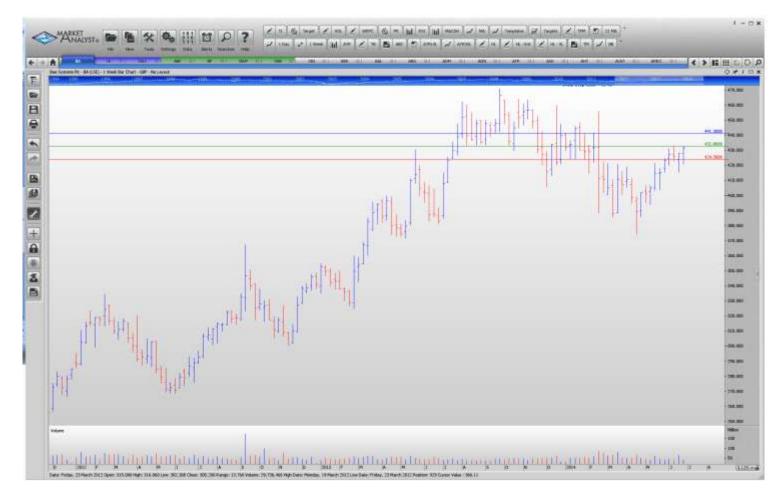

## **NEW ORDERS:**

| BAE Systems Plc        | BA   | Buy | 441.3 | 424.3 |
|------------------------|------|-----|-------|-------|
| Hargreaves Lansdowne   | HL   | Buy | 1340  | 1258  |
| Talktalk Telecom Group | TALK | Buy | 335.9 | 321.9 |

# **CHARTS:**