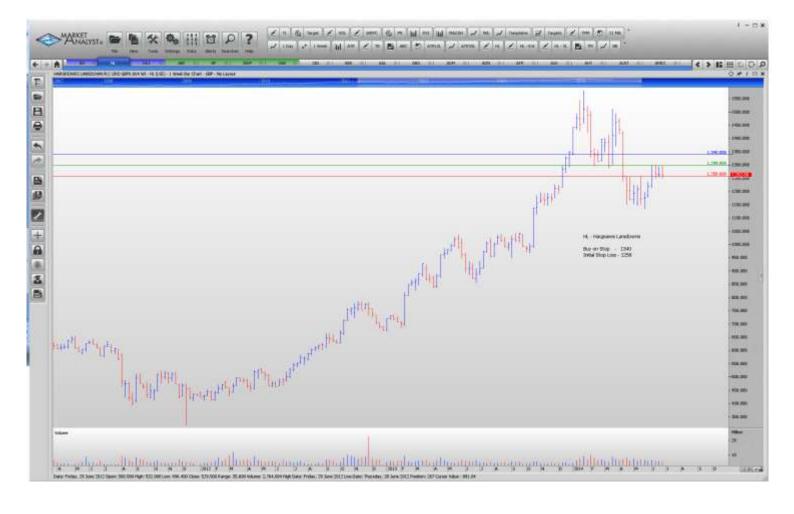

## **NEW ORDERS:**

| BAE Systems Plc        | BA   | Buy | 441.3 | 424.3 |
|------------------------|------|-----|-------|-------|
| Hargreaves Lansdowne   | HL   | Buy | 1340  | 1258  |
| Talktalk Telecom Group | TALK | Buy | 335.9 | 321.9 |

# **CHARTS:**