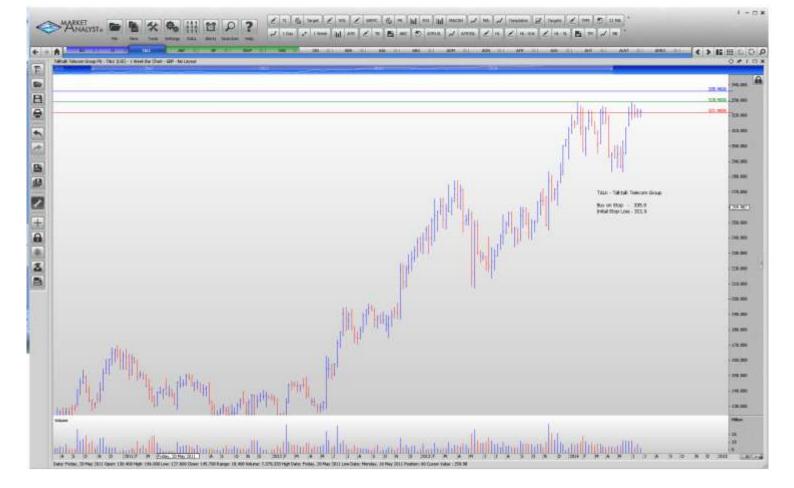

## **NEW ORDERS:**

| BAE Systems Plc        | BA   | Buy | 441.3 | 424.3 |
|------------------------|------|-----|-------|-------|
| Hargreaves Lansdowne   | HL   | Buy | 1340  | 1258  |
| Talktalk Telecom Group | TALK | Buy | 335.9 | 321.9 |

# **CHARTS:**