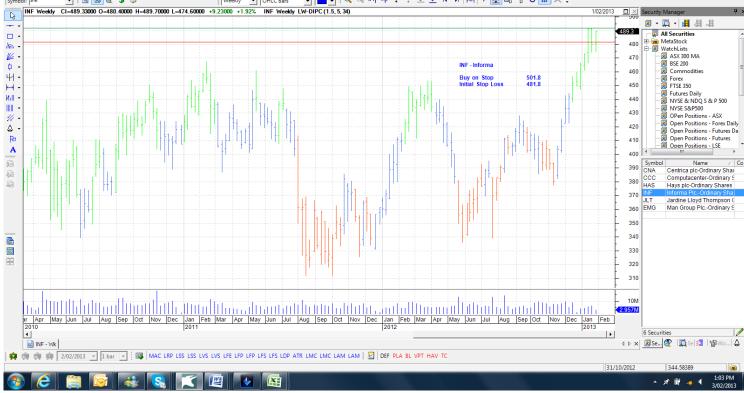

## **Cancelled Orders**

| Company                                            | Code              | Direction         | Entry                   | Stop                    |
|----------------------------------------------------|-------------------|-------------------|-------------------------|-------------------------|
| Amended                                            |                   |                   |                         |                         |
| Retained                                           |                   |                   |                         |                         |
| Centrica<br>Hays Plc<br>MAN Group                  | CNA<br>HAS<br>EMG | Buy<br>Buy<br>Buy | 357.1<br>94.85<br>100.2 | 346.7<br>89.85<br>91.8  |
| NEW                                                |                   |                   |                         |                         |
| Computacenter<br>Informa<br>Jardine Lloyd Thompson | CCC<br>INF<br>JLT | Buy<br>Buy<br>Buy | 474.4<br>501.8<br>817.5 | 449.4<br>481.8<br>787.5 |