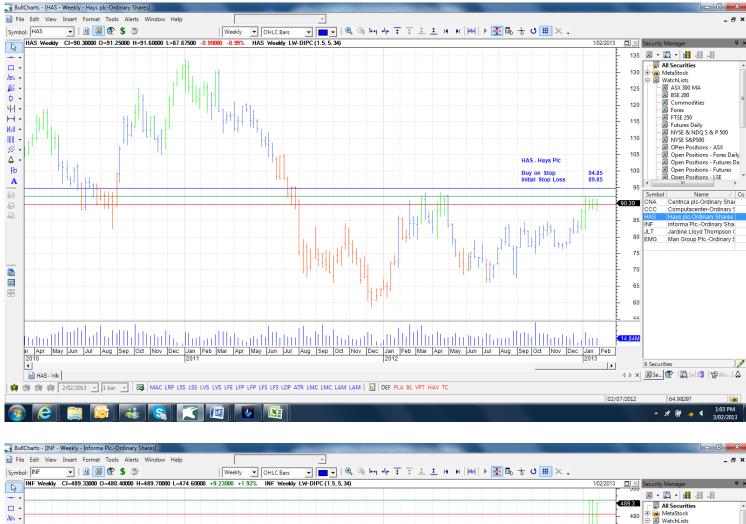

## **Cancelled Orders**

| Company                                            | Code              | Direction         | Entry                   | Stop                    |
|----------------------------------------------------|-------------------|-------------------|-------------------------|-------------------------|
| Amended                                            |                   |                   |                         |                         |
| Retained                                           |                   |                   |                         |                         |
| Centrica<br>Hays Plc<br>MAN Group                  | CNA<br>HAS<br>EMG | Buy<br>Buy<br>Buy | 357.1<br>94.85<br>100.2 | 346.7<br>89.85<br>91.8  |
| NEW                                                |                   |                   |                         |                         |
| Computacenter<br>Informa<br>Jardine Lloyd Thompson | CCC<br>INF<br>JLT | Buy<br>Buy<br>Buy | 474.4<br>501.8<br>817.5 | 449.4<br>481.8<br>787.5 |