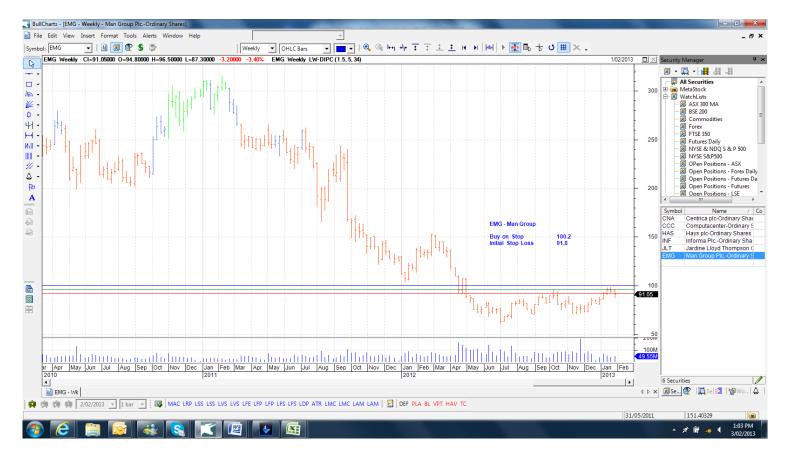

## **Cancelled Orders**

| Company                                            | Code              | Direction         | Entry                   | Stop                    |
|----------------------------------------------------|-------------------|-------------------|-------------------------|-------------------------|
| Amended                                            |                   |                   |                         |                         |
| Retained                                           |                   |                   |                         |                         |
| Centrica<br>Hays Plc<br>MAN Group                  | CNA<br>HAS<br>EMG | Buy<br>Buy<br>Buy | 357.1<br>94.85<br>100.2 | 346.7<br>89.85<br>91.8  |
| NEW                                                |                   |                   |                         |                         |
| Computacenter<br>Informa<br>Jardine Lloyd Thompson | CCC<br>INF<br>JLT | Buy<br>Buy<br>Buy | 474.4<br>501.8<br>817.5 | 449.4<br>481.8<br>787.5 |