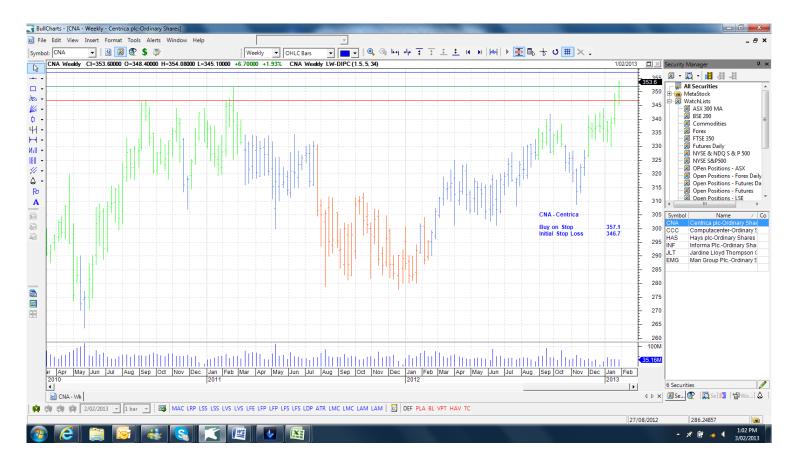

## **Cancelled Orders**

| Company                                            | Code              | Direction         | Entry                   | Stop                    |
|----------------------------------------------------|-------------------|-------------------|-------------------------|-------------------------|
| Amended                                            |                   |                   |                         |                         |
| Retained                                           |                   |                   |                         |                         |
| Centrica<br>Hays Plc<br>MAN Group                  | CNA<br>HAS<br>EMG | Buy<br>Buy<br>Buy | 357.1<br>94.85<br>100.2 | 346.7<br>89.85<br>91.8  |
| NEW                                                |                   |                   |                         |                         |
| Computacenter<br>Informa<br>Jardine Lloyd Thompson | CCC<br>INF<br>JLT | Buy<br>Buy<br>Buy | 474.4<br>501.8<br>817.5 | 449.4<br>481.8<br>787.5 |