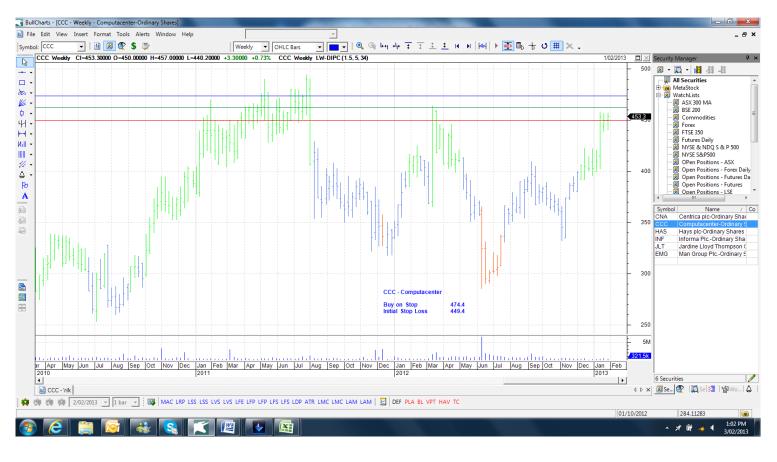

## **Cancelled Orders**

| Company                                            | Code              | Direction         | Entry                   | Stop                    |
|----------------------------------------------------|-------------------|-------------------|-------------------------|-------------------------|
| Amended                                            |                   |                   |                         |                         |
| Retained                                           |                   |                   |                         |                         |
| Centrica<br>Hays Plc<br>MAN Group                  | CNA<br>HAS<br>EMG | Buy<br>Buy<br>Buy | 357.1<br>94.85<br>100.2 | 346.7<br>89.85<br>91.8  |
| NEW                                                |                   |                   |                         |                         |
| Computacenter<br>Informa<br>Jardine Lloyd Thompson | CCC<br>INF<br>JLT | Buy<br>Buy<br>Buy | 474.4<br>501.8<br>817.5 | 449.4<br>481.8<br>787.5 |