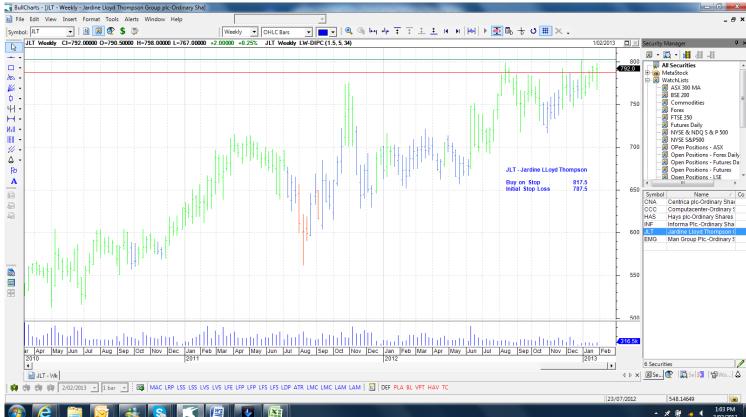

## **Cancelled Orders**

| Company                                            | Code              | Direction         | Entry                   | Stop                    |
|----------------------------------------------------|-------------------|-------------------|-------------------------|-------------------------|
| Amended                                            |                   |                   |                         |                         |
| Retained                                           |                   |                   |                         |                         |
| Centrica<br>Hays Plc<br>MAN Group                  | CNA<br>HAS<br>EMG | Buy<br>Buy<br>Buy | 357.1<br>94.85<br>100.2 | 346.7<br>89.85<br>91.8  |
| NEW                                                |                   |                   |                         |                         |
| Computacenter<br>Informa<br>Jardine Lloyd Thompson | CCC<br>INF<br>JLT | Buy<br>Buy<br>Buy | 474.4<br>501.8<br>817.5 | 449.4<br>481.8<br>787.5 |