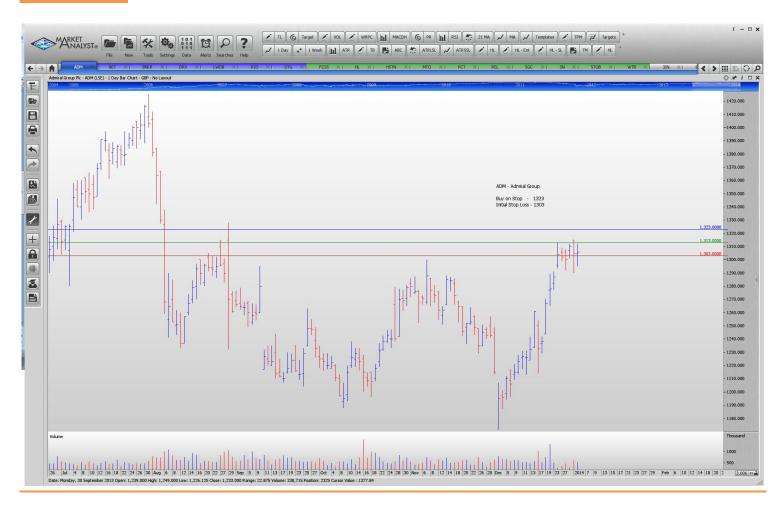

#### **OPEN POSITIONS:**

| 31073.                                                                                                                 | Code                                           | OLD                                                    | ACTION                                                             | INEVV                                                  |
|------------------------------------------------------------------------------------------------------------------------|------------------------------------------------|--------------------------------------------------------|--------------------------------------------------------------------|--------------------------------------------------------|
| Amended                                                                                                                |                                                |                                                        |                                                                    |                                                        |
| Hargreaves Lansdowne<br>Hansteen Holdings<br>Whitbread                                                                 | HL<br>HSTN<br>WTB                              | 1245<br>100.1<br>3461                                  | Amend<br>Amend<br>Amend                                            | 1321<br>100.7<br>3488                                  |
| Retained                                                                                                               |                                                |                                                        |                                                                    |                                                        |
| Fidelity China Situations Mities Group Polar Capital Tech Reed Elsevier Stagecoach Group Smith & Nephews Stobart Group | FCSS<br>MTO<br>PCT<br>REL<br>SGC<br>SN<br>STOB | 99.59<br>296.3<br>473.5<br>851<br>352<br>817<br>130.89 | Retain<br>Retain<br>Retain<br>Retain<br>Retain<br>Retain<br>Retain | 99.59<br>296.3<br>473.5<br>851<br>352<br>817<br>130.89 |