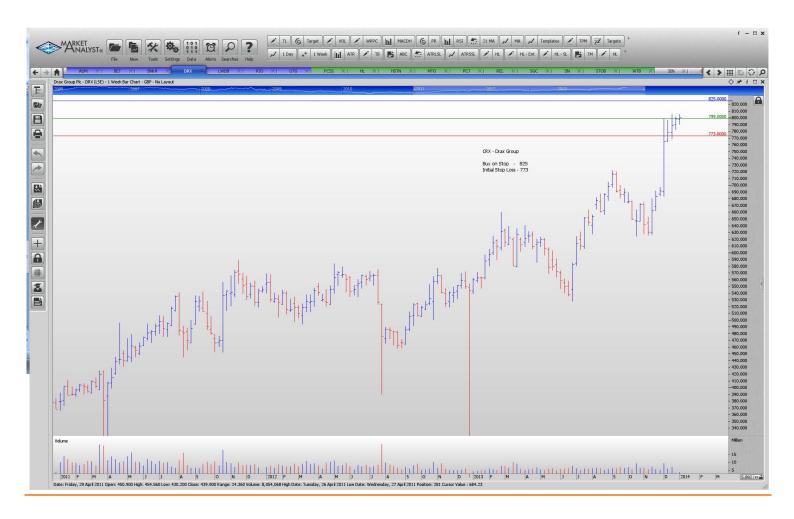

### Retained

| Betfair               | BET  | Buy | 1023   | 1071   |
|-----------------------|------|-----|--------|--------|
| Bankers Investment Tr | BNKR | Buy | 595.5  | 579.5  |
| Drax Group Plc        | DRX  | Buy | 825    | 773    |
| Law Debenture Corp    | LWDB | Buy | 541    | 527    |
| Rio Tinto             | RIO  | Buy | 3463   | 3296   |
| Unite Group           | UTG  | Buy | 418.10 | 403.70 |