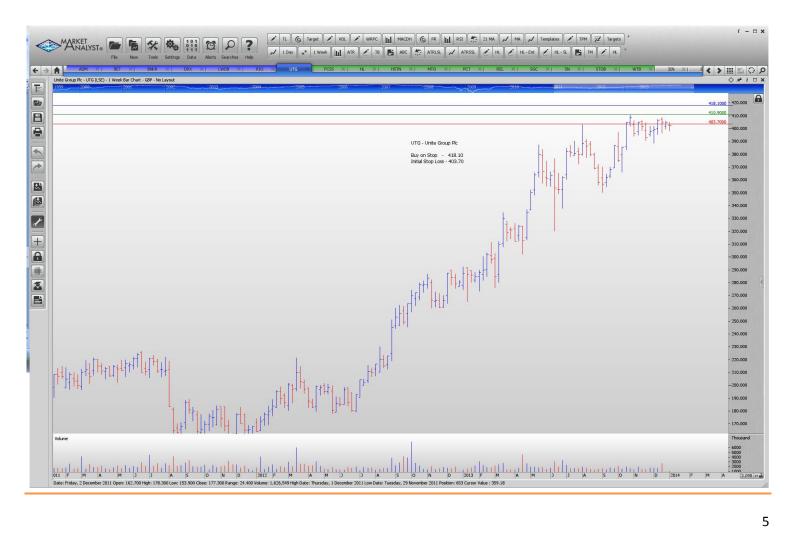

### Retained

| Betfair               | BET  | Buy | 1023   | 1071   |
|-----------------------|------|-----|--------|--------|
| Bankers Investment Tr | BNKR | Buy | 595.5  | 579.5  |
| Drax Group Plc        | DRX  | Buy | 825    | 773    |
| Law Debenture Corp    | LWDB | Buy | 541    | 527    |
| Rio Tinto             | RIO  | Buy | 3463   | 3296   |
| Unite Group           | UTG  | Buy | 418.10 | 403.70 |