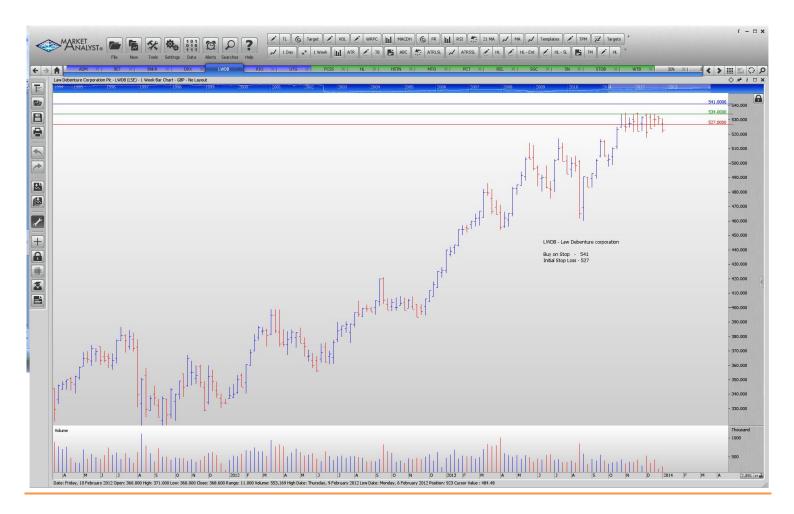

### Retained

| Betfair               | BET  | Buy | 1023   | 1071   |
|-----------------------|------|-----|--------|--------|
| Bankers Investment Tr | BNKR | Buy | 595.5  | 579.5  |
| Drax Group Plc        | DRX  | Buy | 825    | 773    |
| Law Debenture Corp    | LWDB | Buy | 541    | 527    |
| Rio Tinto             | RIO  | Buy | 3463   | 3296   |
| Unite Group           | UTG  | Buy | 418.10 | 403.70 |