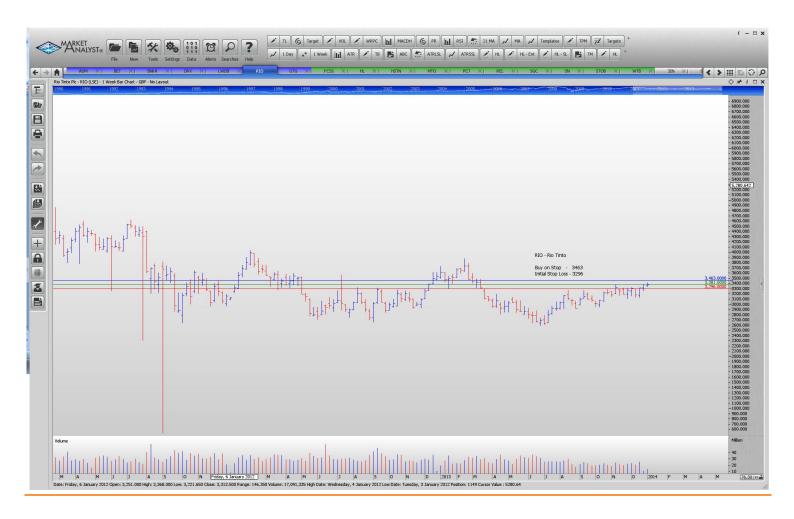

### Retained

| Betfair               | BET  | Buy | 1023   | 1071   |
|-----------------------|------|-----|--------|--------|
| Bankers Investment Tr | BNKR | Buy | 595.5  | 579.5  |
| Drax Group Plc        | DRX  | Buy | 825    | 773    |
| Law Debenture Corp    | LWDB | Buy | 541    | 527    |
| Rio Tinto             | RIO  | Buy | 3463   | 3296   |
| Unite Group           | UTG  | Buy | 418.10 | 403.70 |