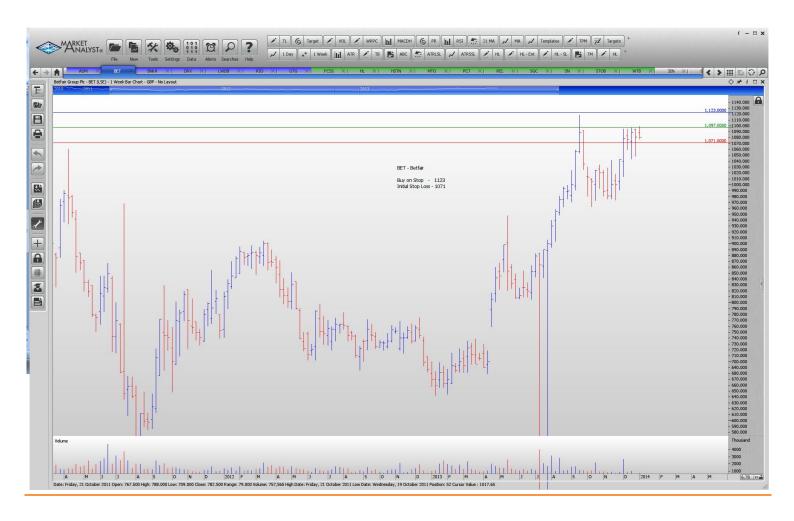

### Retained

| Betfair               | BET  | Buy | 1023   | 1071   |
|-----------------------|------|-----|--------|--------|
| Bankers Investment Tr | BNKR | Buy | 595.5  | 579.5  |
| Drax Group Plc        | DRX  | Buy | 825    | 773    |
| Law Debenture Corp    | LWDB | Buy | 541    | 527    |
| Rio Tinto             | RIO  | Buy | 3463   | 3296   |
| Unite Group           | UTG  | Buy | 418.10 | 403.70 |