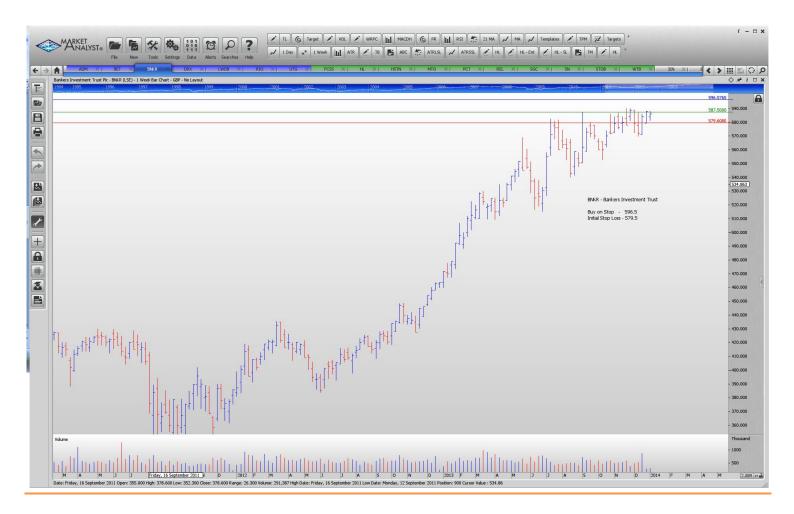

### Retained

| Betfair               | BET  | Buy | 1023   | 1071   |
|-----------------------|------|-----|--------|--------|
| Bankers Investment Tr | BNKR | Buy | 595.5  | 579.5  |
| Drax Group Plc        | DRX  | Buy | 825    | 773    |
| Law Debenture Corp    | LWDB | Buy | 541    | 527    |
| Rio Tinto             | RIO  | Buy | 3463   | 3296   |
| Unite Group           | UTG  | Buy | 418.10 | 403.70 |