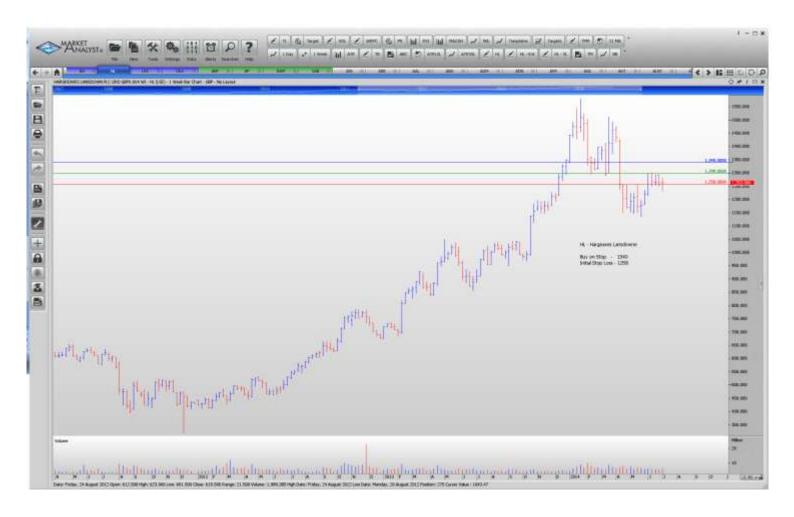

### Retained

| BAE Systems Plc        | BA   | Buy | 441.3 | 424.3 |
|------------------------|------|-----|-------|-------|
| Hargreaves Lansdowne   | HL   | Buy | 1340  | 1258  |
| Talktalk Telecom Group | TALK | Buy | 335.9 | 321.9 |

## **CHARTS:**