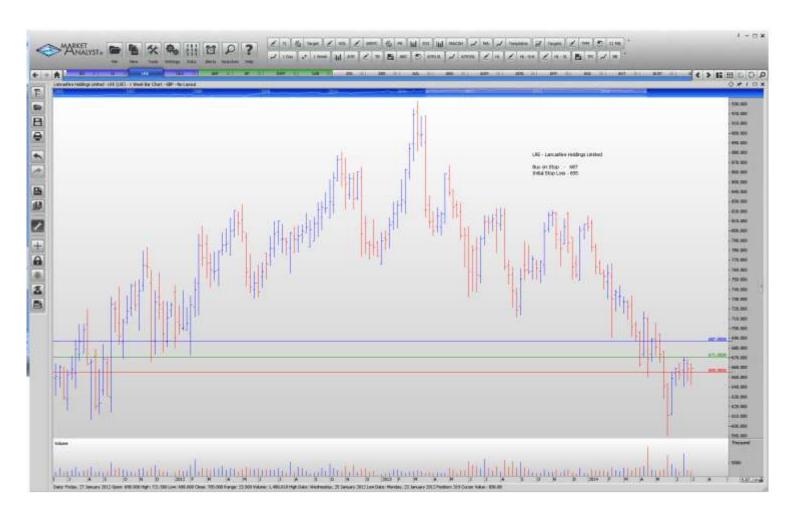

h Petroleum | BP  | 502  | Amend        | 509.4 |  |
|-------------------|-----|------|--------------|-------|--|
| Sabmiller         | SAB | 3193 | <b>Amend</b> | 3216  |  |

### Retained

| Associated British Foods | ABF  | 2961  | Retain | 2961  |
|--------------------------|------|-------|--------|-------|
| Investec                 | INVP | 509.9 | Retain | 509.9 |

## **WORKING ORDERS:**

#### **CANCELLED ORDERS:**

Name Code Direction Entry Stop Loss

### **Amended**

### Retained

| BAE Systems Plc        | BA   | Buy | 441.3 | 424.3 |
|------------------------|------|-----|-------|-------|
| Hargreaves Lansdowne   | HL   | Buy | 1340  | 1258  |
| Talktalk Telecom Group | TALK | Buy | 335.9 | 321.9 |

## **NEW ORDERS:**

Lancashire Holdings Ltd LRE Buy 687 655

## **CHARTS:**