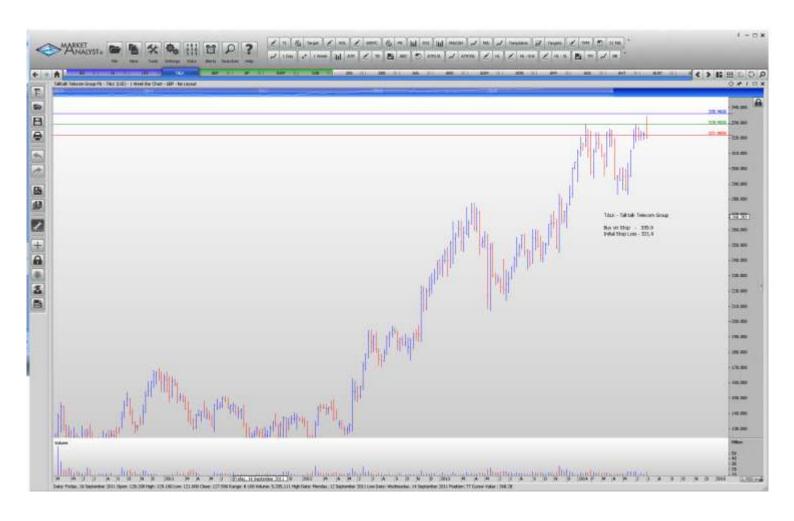

### Retained

| BAE Systems Plc        | BA   | Buy | 441.3 | 424.3 |
|------------------------|------|-----|-------|-------|
| Hargreaves Lansdowne   | HL   | Buy | 1340  | 1258  |
| Talktalk Telecom Group | TALK | Buy | 335.9 | 321.9 |

## **CHARTS:**