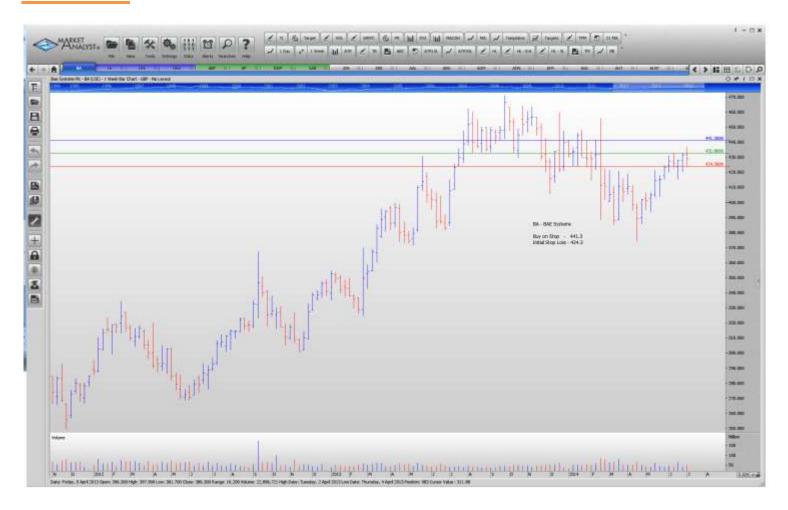

### Retained

| BAE Systems Plc        | BA   | Buy | 441.3 | 424.3 |
|------------------------|------|-----|-------|-------|
| Hargreaves Lansdowne   | HL   | Buy | 1340  | 1258  |
| Talktalk Telecom Group | TALK | Buy | 335.9 | 321.9 |

## **CHARTS:**