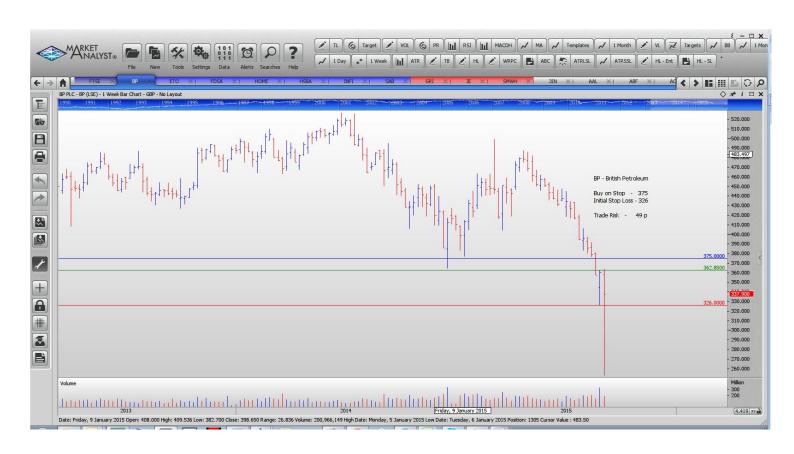

#### Retained

| British Petroleum | BP   | Buy | 375  | 326   | 49 p |
|-------------------|------|-----|------|-------|------|
| Entertainment One | ETO  | Buy | 316  | 273   | 43   |
| Fidessa Group     | FDSA | Buy | 2070 | 1858  | 212  |
| Home Retail Group | HOME | Buy | 158  | 141.5 | 46.5 |
| HSBA Holdings     | HBSA | Buy | 537  | 482   | 55   |
| Infinis Energy    | INFI | Buy | 142  | 118   | 24 p |
| Sabmiller         | SAB  | Buy | 3139 | 2773  | 366  |