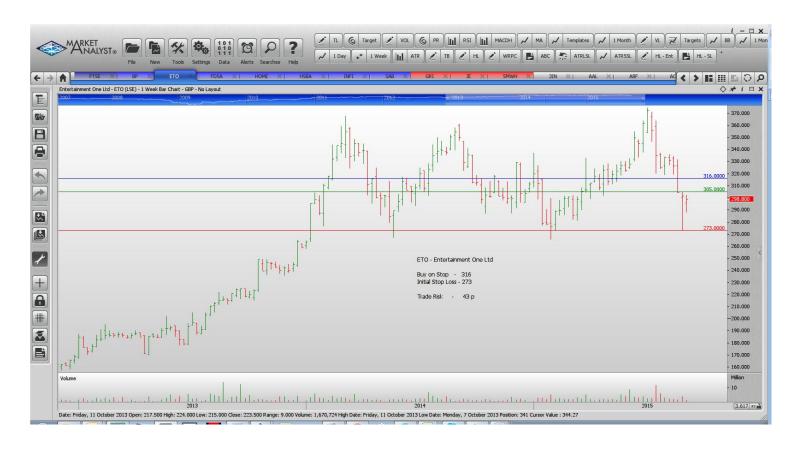

#### Retained

| British Petroleum | BP   | Buy | 375  | 326   | 49 p |
|-------------------|------|-----|------|-------|------|
| Entertainment One | ETO  | Buy | 316  | 273   | 43   |
| Fidessa Group     | FDSA | Buy | 2070 | 1858  | 212  |
| Home Retail Group | HOME | Buy | 158  | 141.5 | 46.5 |
| HSBA Holdings     | HBSA | Buy | 537  | 482   | 55   |
| Infinis Energy    | INFI | Buy | 142  | 118   | 24 p |
| Sabmiller         | SAB  | Buy | 3139 | 2773  | 366  |