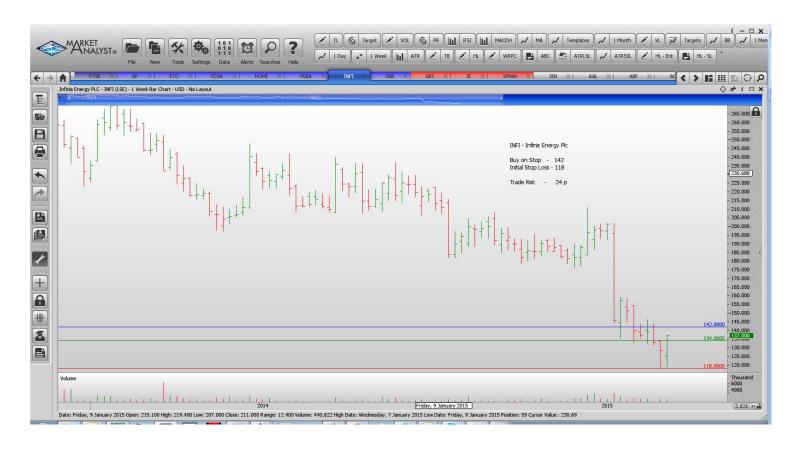

#### Retained

| British Petroleum | BP   | Buy | 375  | 326   | 49 p |
|-------------------|------|-----|------|-------|------|
| Entertainment One | ETO  | Buy | 316  | 273   | 43   |
| Fidessa Group     | FDSA | Buy | 2070 | 1858  | 212  |
| Home Retail Group | HOME | Buy | 158  | 141.5 | 46.5 |
| HSBA Holdings     | HBSA | Buy | 537  | 482   | 55   |
| Infinis Energy    | INFI | Buy | 142  | 118   | 24 p |
| Sabmiller         | SAB  | Buy | 3139 | 2773  | 366  |

## **CHARTS:**