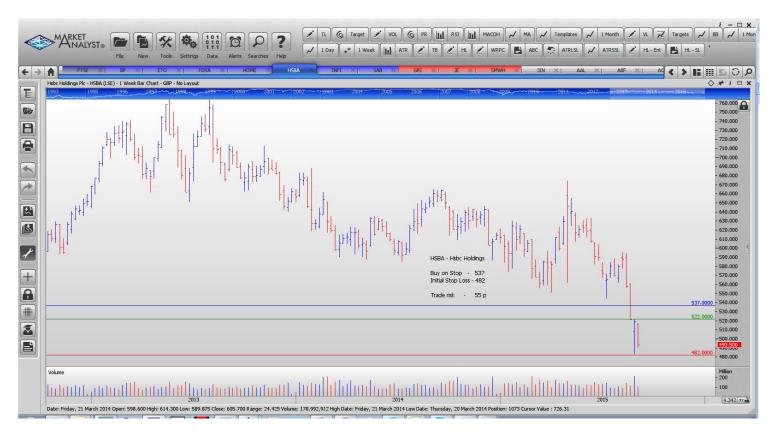

#### Retained

| British Petroleum | BP   | Buy | 375  | 326   | 49 p |
|-------------------|------|-----|------|-------|------|
| Entertainment One | ETO  | Buy | 316  | 273   | 43   |
| Fidessa Group     | FDSA | Buy | 2070 | 1858  | 212  |
| Home Retail Group | HOME | Buy | 158  | 141.5 | 46.5 |
| HSBA Holdings     | HBSA | Buy | 537  | 482   | 55   |
| Infinis Energy    | INFI | Buy | 142  | 118   | 24 p |
| Sabmiller         | SAB  | Buy | 3139 | 2773  | 366  |

## **CHARTS:**