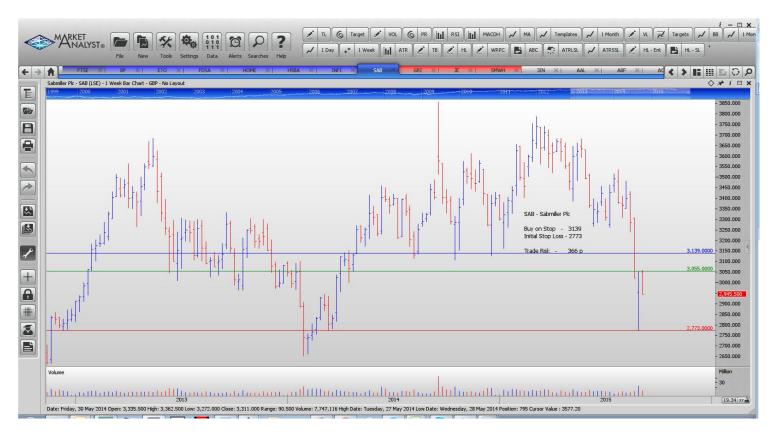

#### Retained

| British Petroleum | BP   | Buy | 375  | 326   | 49 p |
|-------------------|------|-----|------|-------|------|
| Entertainment One | ETO  | Buy | 316  | 273   | 43   |
| Fidessa Group     | FDSA | Buy | 2070 | 1858  | 212  |
| Home Retail Group | HOME | Buy | 158  | 141.5 | 46.5 |
| HSBA Holdings     | HBSA | Buy | 537  | 482   | 55   |
| Infinis Energy    | INFI | Buy | 142  | 118   | 24 p |
| Sabmiller         | SAB  | Buy | 3139 | 2773  | 366  |

## **CHARTS:**