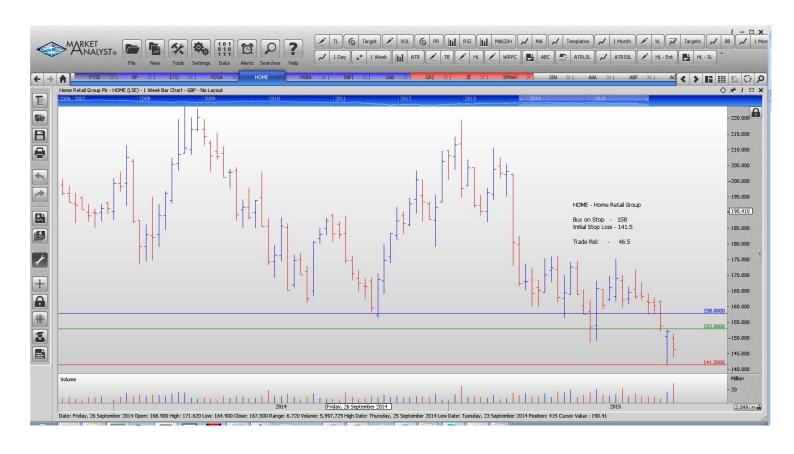

#### Retained

| British Petroleum | BP   | Buy | 375  | 326   | 49 p |
|-------------------|------|-----|------|-------|------|
| Entertainment One | ETO  | Buy | 316  | 273   | 43   |
| Fidessa Group     | FDSA | Buy | 2070 | 1858  | 212  |
| Home Retail Group | HOME | Buy | 158  | 141.5 | 46.5 |
| HSBA Holdings     | HBSA | Buy | 537  | 482   | 55   |
| Infinis Energy    | INFI | Buy | 142  | 118   | 24 p |
| Sabmiller         | SAB  | Buy | 3139 | 2773  | 366  |