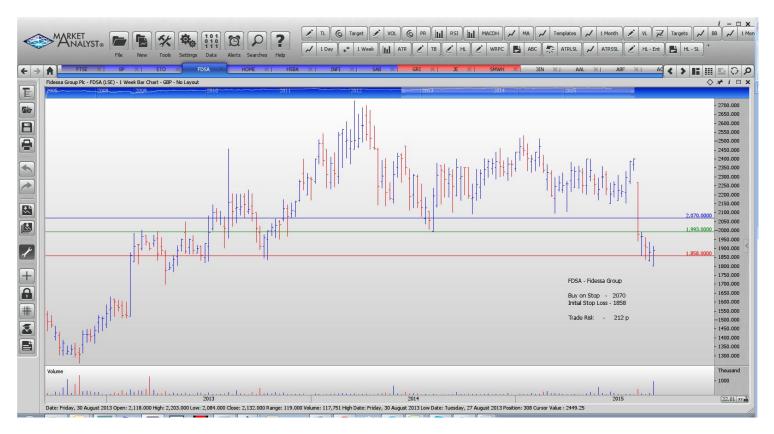

#### Retained

| British Petroleum | BP   | Buy | 375  | 326   | 49 p |
|-------------------|------|-----|------|-------|------|
| Entertainment One | ETO  | Buy | 316  | 273   | 43   |
| Fidessa Group     | FDSA | Buy | 2070 | 1858  | 212  |
| Home Retail Group | HOME | Buy | 158  | 141.5 | 46.5 |
| HSBA Holdings     | HBSA | Buy | 537  | 482   | 55   |
| Infinis Energy    | INFI | Buy | 142  | 118   | 24 p |
| Sabmiller         | SAB  | Buy | 3139 | 2773  | 366  |