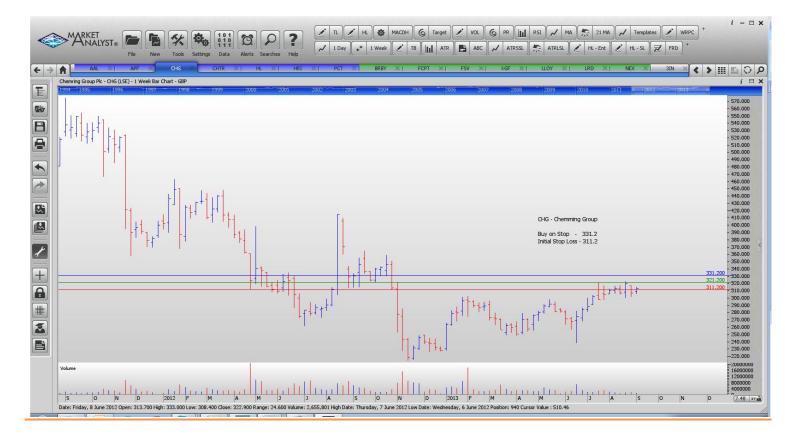

#### **CANCELLED ORDERS:**

| Name                                                                                                       | Code                            | Direction                       | Entry                                 | Stop Loss                             |
|------------------------------------------------------------------------------------------------------------|---------------------------------|---------------------------------|---------------------------------------|---------------------------------------|
| Amended                                                                                                    |                                 |                                 |                                       |                                       |
| Retained                                                                                                   |                                 |                                 |                                       |                                       |
| Anglo Pacific Group<br>Chemming Group<br>Charter International<br>Hargeaves Lansdown<br>Polar Capital Tech | APF<br>CHG<br>CHTR<br>HL<br>PCT | Buy<br>Buy<br>Buy<br>Buy<br>Buy | 215.66<br>331.2<br>984<br>1073<br>454 | 197.66<br>311.2<br>928<br>1001<br>440 |
| <b>NEW ORDERS:</b>                                                                                         |                                 |                                 |                                       |                                       |
| Anglo American<br>Herald Investment                                                                        | AAL<br>HRI                      | Buy<br>Buy                      | 1639<br>608                           | 1529<br>592                           |