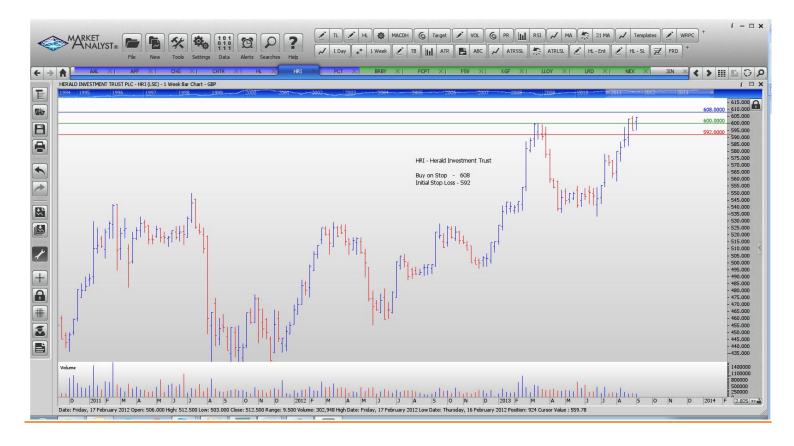

#### **CANCELLED ORDERS:**

| Name                                                                                                       | Code                            | Direction                       | Entry                                 | Stop Loss                             |
|------------------------------------------------------------------------------------------------------------|---------------------------------|---------------------------------|---------------------------------------|---------------------------------------|
| Amended                                                                                                    |                                 |                                 |                                       |                                       |
| Retained                                                                                                   |                                 |                                 |                                       |                                       |
| Anglo Pacific Group<br>Chemming Group<br>Charter International<br>Hargeaves Lansdown<br>Polar Capital Tech | APF<br>CHG<br>CHTR<br>HL<br>PCT | Buy<br>Buy<br>Buy<br>Buy<br>Buy | 215.66<br>331.2<br>984<br>1073<br>454 | 197.66<br>311.2<br>928<br>1001<br>440 |
| <b>NEW ORDERS:</b>                                                                                         |                                 |                                 |                                       |                                       |
| Anglo American<br>Herald Investment                                                                        | AAL<br>HRI                      | Buy<br>Buy                      | 1639<br>608                           | 1529<br>592                           |