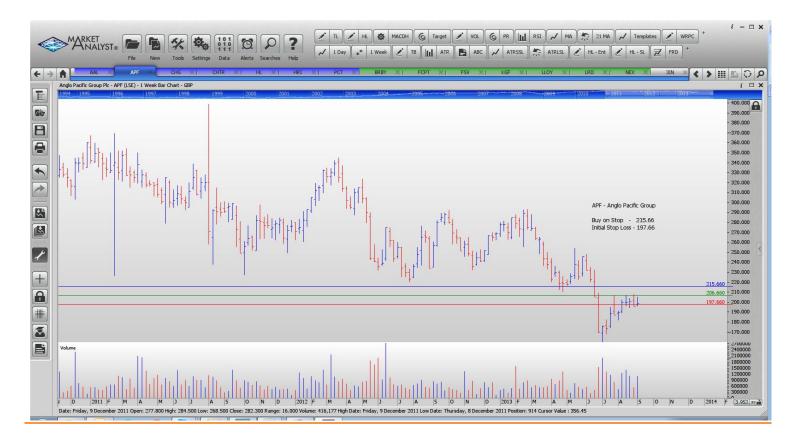

#### **CANCELLED ORDERS:**

| Name                                                                                                       | Code                            | Direction                       | Entry                                 | Stop Loss                             |
|------------------------------------------------------------------------------------------------------------|---------------------------------|---------------------------------|---------------------------------------|---------------------------------------|
| Amended                                                                                                    |                                 |                                 |                                       |                                       |
| Retained                                                                                                   |                                 |                                 |                                       |                                       |
| Anglo Pacific Group<br>Chemming Group<br>Charter International<br>Hargeaves Lansdown<br>Polar Capital Tech | APF<br>CHG<br>CHTR<br>HL<br>PCT | Buy<br>Buy<br>Buy<br>Buy<br>Buy | 215.66<br>331.2<br>984<br>1073<br>454 | 197.66<br>311.2<br>928<br>1001<br>440 |
| <b>NEW ORDERS:</b>                                                                                         |                                 |                                 |                                       |                                       |
| Anglo American<br>Herald Investment                                                                        | AAL<br>HRI                      | Buy<br>Buy                      | 1639<br>608                           | 1529<br>592                           |