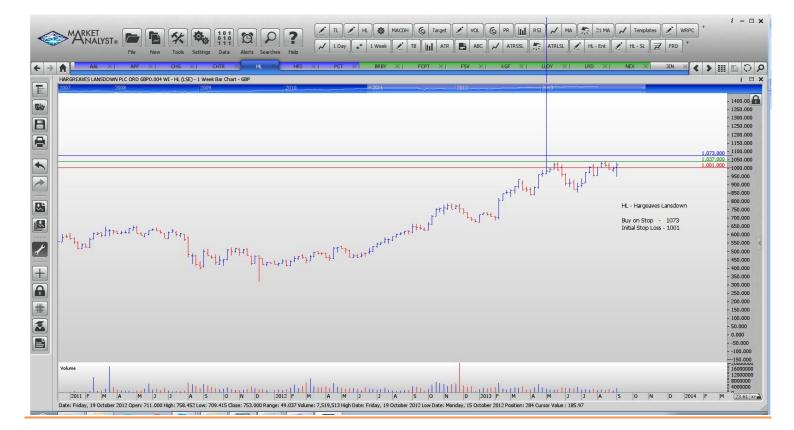

#### **CANCELLED ORDERS:**

| Name                                                                                                       | Code                            | Direction                       | Entry                                 | Stop Loss                             |
|------------------------------------------------------------------------------------------------------------|---------------------------------|---------------------------------|---------------------------------------|---------------------------------------|
| Amended                                                                                                    |                                 |                                 |                                       |                                       |
| Retained                                                                                                   |                                 |                                 |                                       |                                       |
| Anglo Pacific Group<br>Chemming Group<br>Charter International<br>Hargeaves Lansdown<br>Polar Capital Tech | APF<br>CHG<br>CHTR<br>HL<br>PCT | Buy<br>Buy<br>Buy<br>Buy<br>Buy | 215.66<br>331.2<br>984<br>1073<br>454 | 197.66<br>311.2<br>928<br>1001<br>440 |
| <b>NEW ORDERS:</b>                                                                                         |                                 |                                 |                                       |                                       |
| Anglo American<br>Herald Investment                                                                        | AAL<br>HRI                      | Buy<br>Buy                      | 1639<br>608                           | 1529<br>592                           |