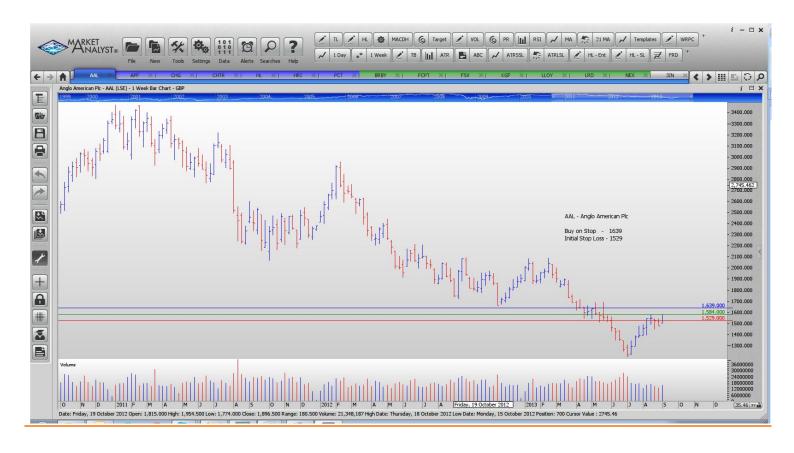

#### **CANCELLED ORDERS:**

| Name                                                                                                       | Code                            | Direction                       | Entry                                 | Stop Loss                             |
|------------------------------------------------------------------------------------------------------------|---------------------------------|---------------------------------|---------------------------------------|---------------------------------------|
| Amended                                                                                                    |                                 |                                 |                                       |                                       |
| Retained                                                                                                   |                                 |                                 |                                       |                                       |
| Anglo Pacific Group<br>Chemming Group<br>Charter International<br>Hargeaves Lansdown<br>Polar Capital Tech | APF<br>CHG<br>CHTR<br>HL<br>PCT | Buy<br>Buy<br>Buy<br>Buy<br>Buy | 215.66<br>331.2<br>984<br>1073<br>454 | 197.66<br>311.2<br>928<br>1001<br>440 |
| <b>NEW ORDERS:</b>                                                                                         |                                 |                                 |                                       |                                       |
| Anglo American<br>Herald Investment                                                                        | AAL<br>HRI                      | Buy<br>Buy                      | 1639<br>608                           | 1529<br>592                           |