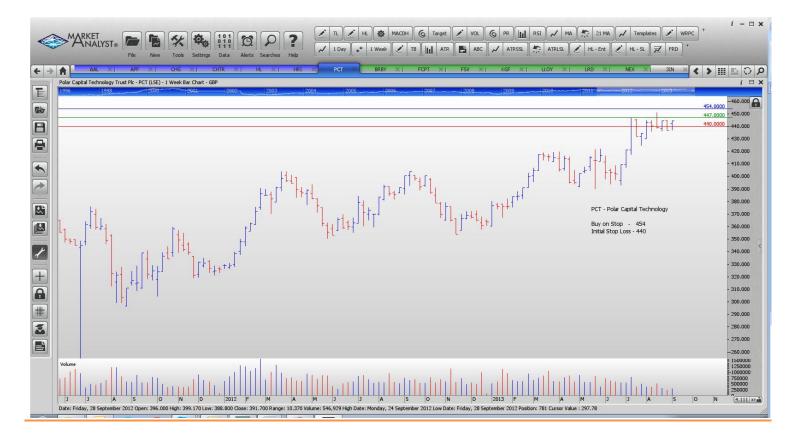

#### **CANCELLED ORDERS:**

| Name                                                                                                       | Code                            | Direction                       | Entry                                 | Stop Loss                             |
|------------------------------------------------------------------------------------------------------------|---------------------------------|---------------------------------|---------------------------------------|---------------------------------------|
| Amended                                                                                                    |                                 |                                 |                                       |                                       |
| Retained                                                                                                   |                                 |                                 |                                       |                                       |
| Anglo Pacific Group<br>Chemming Group<br>Charter International<br>Hargeaves Lansdown<br>Polar Capital Tech | APF<br>CHG<br>CHTR<br>HL<br>PCT | Buy<br>Buy<br>Buy<br>Buy<br>Buy | 215.66<br>331.2<br>984<br>1073<br>454 | 197.66<br>311.2<br>928<br>1001<br>440 |
| <b>NEW ORDERS:</b>                                                                                         |                                 |                                 |                                       |                                       |
| Anglo American<br>Herald Investment                                                                        | AAL<br>HRI                      | Buy<br>Buy                      | 1639<br>608                           | 1529<br>592                           |