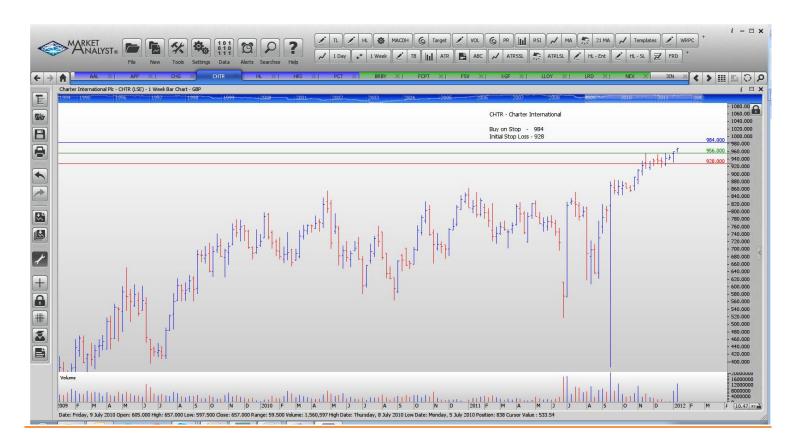

#### **CANCELLED ORDERS:**

| Name                                                                                                       | Code                            | Direction                       | Entry                                 | Stop Loss                             |
|------------------------------------------------------------------------------------------------------------|---------------------------------|---------------------------------|---------------------------------------|---------------------------------------|
| Amended                                                                                                    |                                 |                                 |                                       |                                       |
| Retained                                                                                                   |                                 |                                 |                                       |                                       |
| Anglo Pacific Group<br>Chemming Group<br>Charter International<br>Hargeaves Lansdown<br>Polar Capital Tech | APF<br>CHG<br>CHTR<br>HL<br>PCT | Buy<br>Buy<br>Buy<br>Buy<br>Buy | 215.66<br>331.2<br>984<br>1073<br>454 | 197.66<br>311.2<br>928<br>1001<br>440 |
| <b>NEW ORDERS:</b>                                                                                         |                                 |                                 |                                       |                                       |
| Anglo American<br>Herald Investment                                                                        | AAL<br>HRI                      | Buy<br>Buy                      | 1639<br>608                           | 1529<br>592                           |