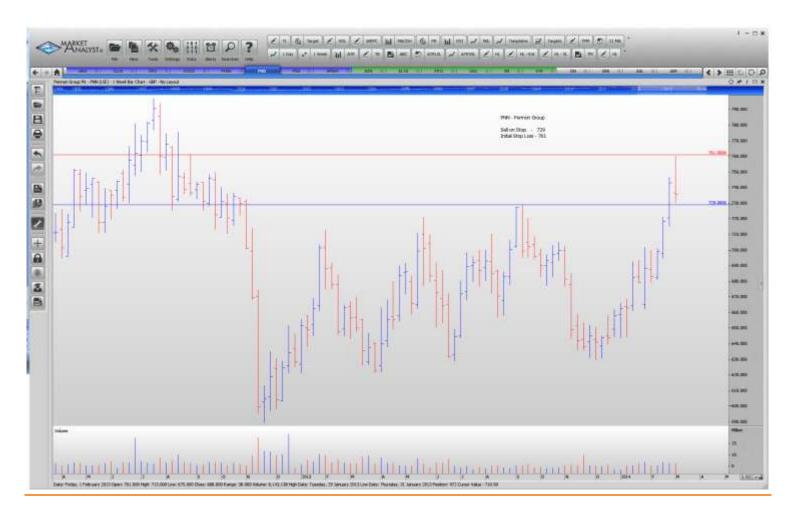

## **NEW ORDERS:**

| Carillion Plc | CLLN | Sell | 359.6 | 379.5 |
|---------------|------|------|-------|-------|
| Drax Group    | DRX  | Buy  | 347.5 | 311.5 |
| Ocado Group   | OCDO | Sell | 526.5 | 592.5 |
| Pennon Group  | PNN  | Sell | 729   | 761   |
| Persimmon Plc | PSN  | Sell | 1360  | 1509  |
| WH Smith      | SMWH | Sell | 1120  | 1214  |

## **CHARTS:**