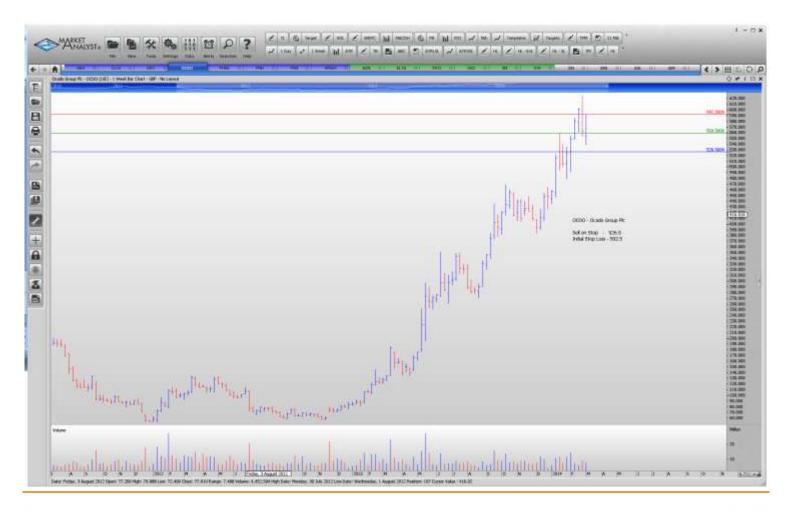

## **NEW ORDERS:**

| Carillion Plc | CLLN | Sell | 359.6 | 379.5 |
|---------------|------|------|-------|-------|
| Drax Group    | DRX  | Buy  | 347.5 | 311.5 |
| Ocado Group   | OCDO | Sell | 526.5 | 592.5 |
| Pennon Group  | PNN  | Sell | 729   | 761   |
| Persimmon Plc | PSN  | Sell | 1360  | 1509  |
| WH Smith      | SMWH | Sell | 1120  | 1214  |

## **CHARTS:**