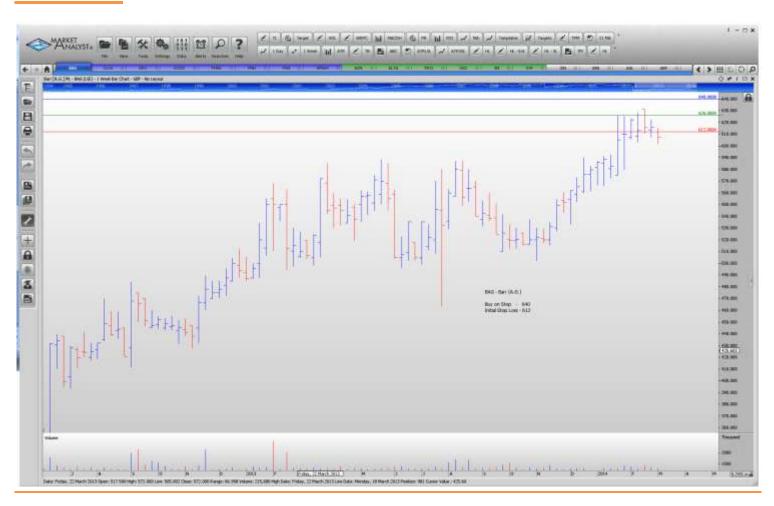

## Retained

| BARR (A.G.)            | BAG  | Buy | 640 | 612 |
|------------------------|------|-----|-----|-----|
| Phoenix Group Holdings | PHNX | Buy | 762 | 734 |

## **CHARTS:**