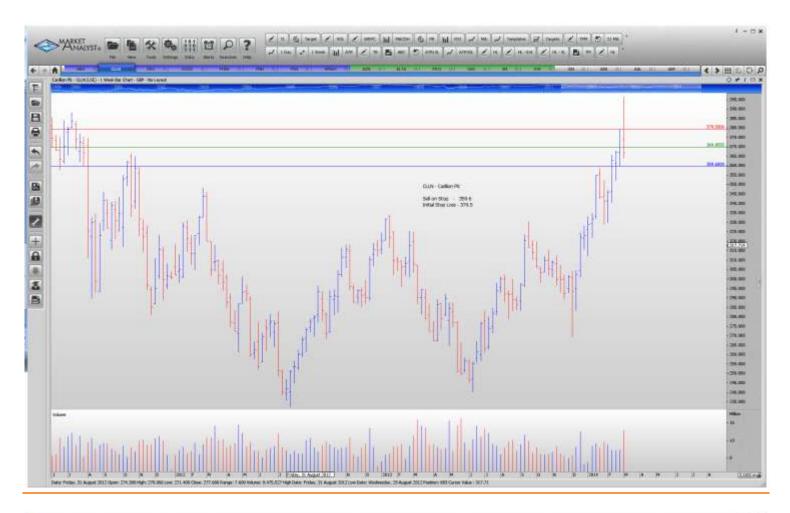

## **NEW ORDERS:**

| Carillion Plc | CLLN | Sell | 359.6 | 379.5 |
|---------------|------|------|-------|-------|
| Drax Group    | DRX  | Buy  | 347.5 | 311.5 |
| Ocado Group   | OCDO | Sell | 526.5 | 592.5 |
| Pennon Group  | PNN  | Sell | 729   | 761   |
| Persimmon Plc | PSN  | Sell | 1360  | 1509  |
| WH Smith      | SMWH | Sell | 1120  | 1214  |

## **CHARTS:**