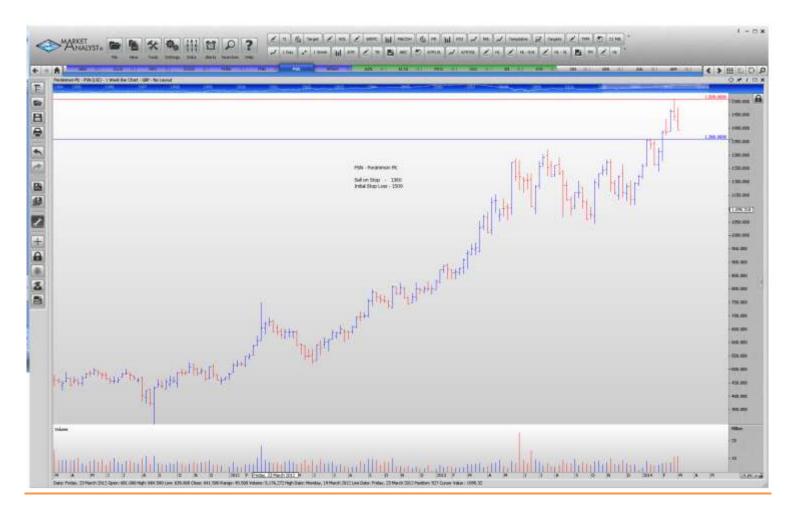

## **NEW ORDERS:**

| Carillion Plc | CLLN | Sell | 359.6 | 379.5 |
|---------------|------|------|-------|-------|
| Drax Group    | DRX  | Buy  | 347.5 | 311.5 |
| Ocado Group   | OCDO | Sell | 526.5 | 592.5 |
| Pennon Group  | PNN  | Sell | 729   | 761   |
| Persimmon Plc | PSN  | Sell | 1360  | 1509  |
| WH Smith      | SMWH | Sell | 1120  | 1214  |

## **CHARTS:**