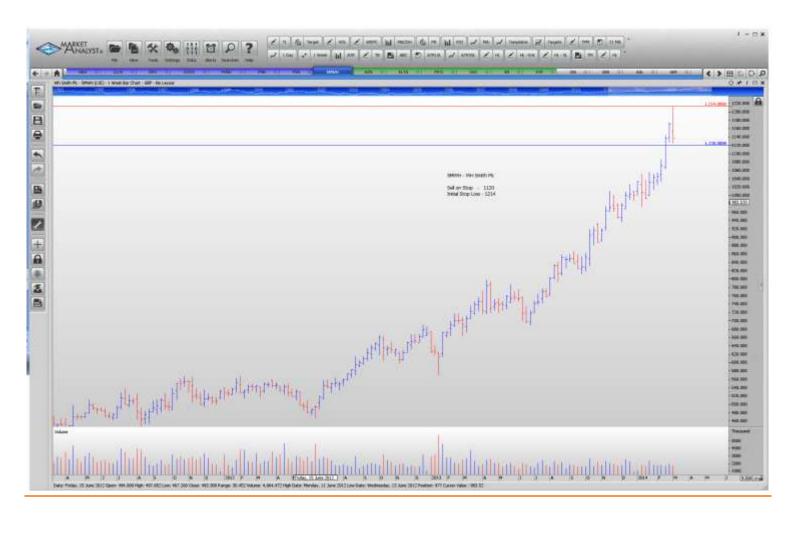

## **NEW ORDERS:**

| Carillion Plc | CLLN | Sell | 359.6 | 379.5 |
|---------------|------|------|-------|-------|
| Drax Group    | DRX  | Buy  | 347.5 | 311.5 |
| Ocado Group   | OCDO | Sell | 526.5 | 592.5 |
| Pennon Group  | PNN  | Sell | 729   | 761   |
| Persimmon Plc | PSN  | Sell | 1360  | 1509  |
| WH Smith      | SMWH | Sell | 1120  | 1214  |

## **CHARTS:**