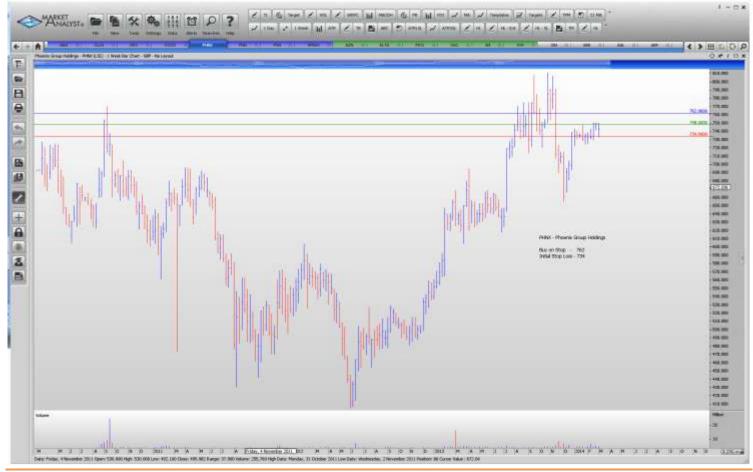

## Retained

| BARR (A.G.)            | BAG  | Buy | 640 | 612 |
|------------------------|------|-----|-----|-----|
| Phoenix Group Holdings | PHNX | Buy | 762 | 734 |

## **CHARTS:**