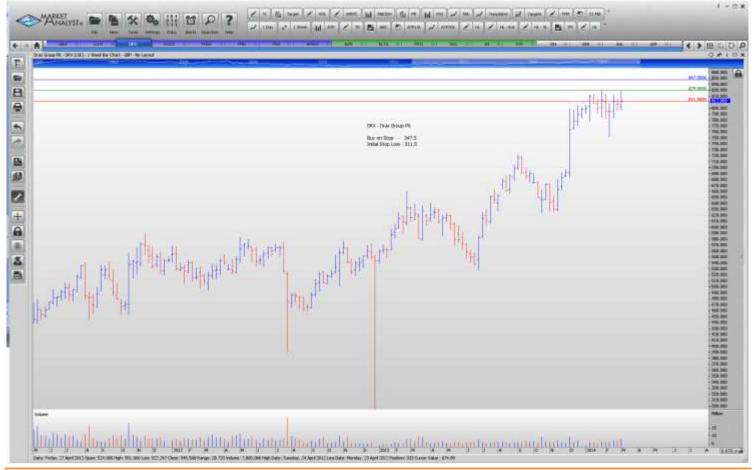

## **NEW ORDERS:**

| Carillion Plc | CLLN | Sell | 359.6 | 379.5 |
|---------------|------|------|-------|-------|
| Drax Group    | DRX  | Buy  | 347.5 | 311.5 |
| Ocado Group   | OCDO | Sell | 526.5 | 592.5 |
| Pennon Group  | PNN  | Sell | 729   | 761   |
| Persimmon Plc | PSN  | Sell | 1360  | 1509  |
| WH Smith      | SMWH | Sell | 1120  | 1214  |

## **CHARTS:**