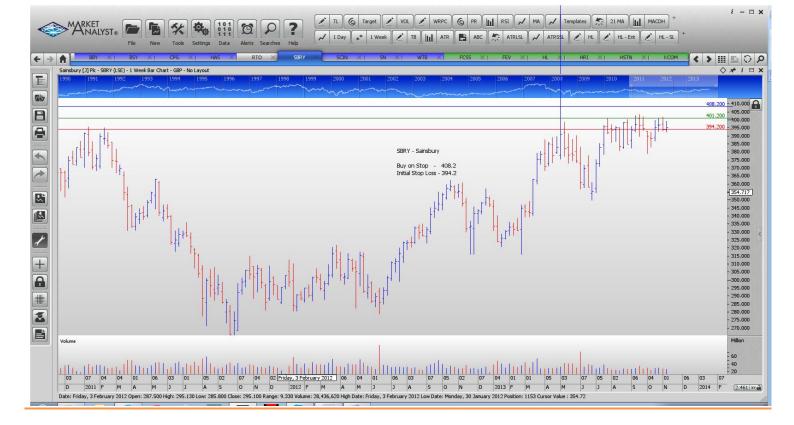

#### Rentokil

| Name                                                                                             | Code                              | Direction                       | Entry                                 | Stop Loss                             |
|--------------------------------------------------------------------------------------------------|-----------------------------------|---------------------------------|---------------------------------------|---------------------------------------|
| Amended                                                                                          |                                   |                                 |                                       |                                       |
| Retained                                                                                         |                                   |                                 |                                       |                                       |
| Balfour Beatty<br>British Sky Broadcasting<br>Hays Plc<br>Sainsbury<br>Scottish Investment Trust | BBY<br>BSY<br>HAS<br>SRBY<br>SCIN | Buy<br>Buy<br>Buy<br>Buy<br>Buy | 293.9<br>967<br>127.5<br>408.2<br>614 | 278.9<br>935<br>122.3<br>394.2<br>598 |
| <b>NEW ORDERS:</b>                                                                               |                                   |                                 |                                       |                                       |
| Compass Group<br>Smith & Nephews<br>Whitbread                                                    | CPG<br>SN<br>WTB                  | Buy<br>Buy<br>Buy               | 927<br>819.5<br>3551                  | 897<br>791.5<br>3407                  |

### **CHARTS:**