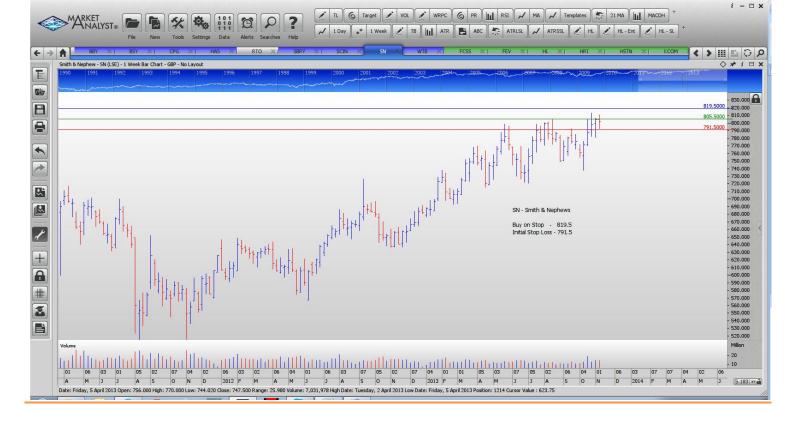

#### Rentokil

| Name                                                                                             | Code                              | Direction                       | Entry                                 | Stop Loss                             |
|--------------------------------------------------------------------------------------------------|-----------------------------------|---------------------------------|---------------------------------------|---------------------------------------|
| Amended                                                                                          |                                   |                                 |                                       |                                       |
| Retained                                                                                         |                                   |                                 |                                       |                                       |
| Balfour Beatty<br>British Sky Broadcasting<br>Hays Plc<br>Sainsbury<br>Scottish Investment Trust | BBY<br>BSY<br>HAS<br>SRBY<br>SCIN | Buy<br>Buy<br>Buy<br>Buy<br>Buy | 293.9<br>967<br>127.5<br>408.2<br>614 | 278.9<br>935<br>122.3<br>394.2<br>598 |
| <b>NEW ORDERS:</b>                                                                               |                                   |                                 |                                       |                                       |
| Compass Group<br>Smith & Nephews<br>Whitbread                                                    | CPG<br>SN<br>WTB                  | Buy<br>Buy<br>Buy               | 927<br>819.5<br>3551                  | 897<br>791.5<br>3407                  |