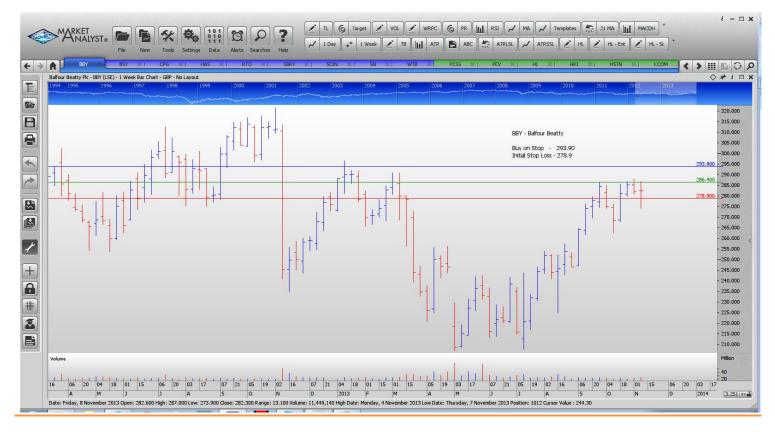

#### Rentokil

| Name                                                                                             | Code                              | Direction                       | Entry                                 | Stop Loss                             |
|--------------------------------------------------------------------------------------------------|-----------------------------------|---------------------------------|---------------------------------------|---------------------------------------|
| Amended                                                                                          |                                   |                                 |                                       |                                       |
| Retained                                                                                         |                                   |                                 |                                       |                                       |
| Balfour Beatty<br>British Sky Broadcasting<br>Hays Plc<br>Sainsbury<br>Scottish Investment Trust | BBY<br>BSY<br>HAS<br>SRBY<br>SCIN | Buy<br>Buy<br>Buy<br>Buy<br>Buy | 293.9<br>967<br>127.5<br>408.2<br>614 | 278.9<br>935<br>122.3<br>394.2<br>598 |
| <b>NEW ORDERS:</b>                                                                               |                                   |                                 |                                       |                                       |
| Compass Group<br>Smith & Nephews<br>Whitbread                                                    | CPG<br>SN<br>WTB                  | Buy<br>Buy<br>Buy               | 927<br>819.5<br>3551                  | 897<br>791.5<br>3407                  |

### **CHARTS:**