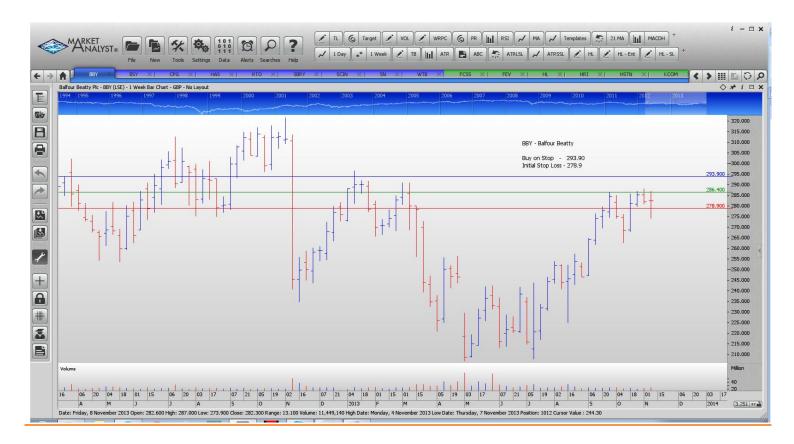

#### Rentokil

| Name                                                                                             | Code                              | Direction                       | Entry                                 | Stop Loss                             |
|--------------------------------------------------------------------------------------------------|-----------------------------------|---------------------------------|---------------------------------------|---------------------------------------|
| Amended                                                                                          |                                   |                                 |                                       |                                       |
| Retained                                                                                         |                                   |                                 |                                       |                                       |
| Balfour Beatty<br>British Sky Broadcasting<br>Hays Plc<br>Sainsbury<br>Scottish Investment Trust | BBY<br>BSY<br>HAS<br>SRBY<br>SCIN | Buy<br>Buy<br>Buy<br>Buy<br>Buy | 293.9<br>967<br>127.5<br>408.2<br>614 | 278.9<br>935<br>122.3<br>394.2<br>598 |
| <b>NEW ORDERS:</b>                                                                               |                                   |                                 |                                       |                                       |
| Compass Group<br>Smith & Nephews<br>Whitbread                                                    | CPG<br>SN<br>WTB                  | Buy<br>Buy<br>Buy               | 927<br>819.5<br>3551                  | 897<br>791.5<br>3407                  |

### **CHARTS:**