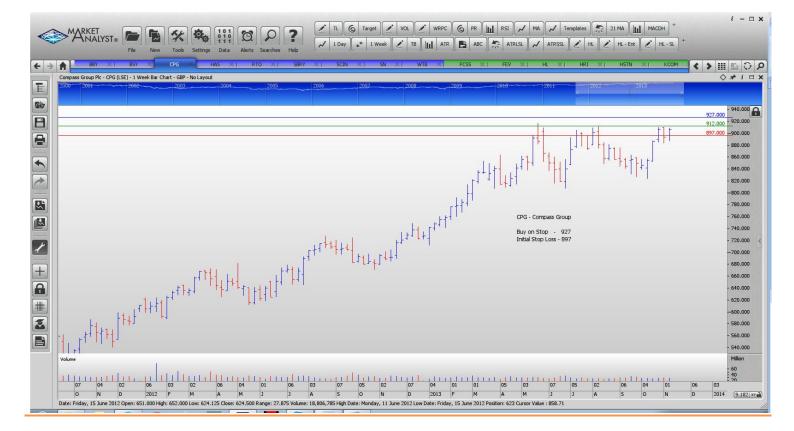

#### Rentokil

| Name                                                                                             | Code                              | Direction                       | Entry                                 | Stop Loss                             |
|--------------------------------------------------------------------------------------------------|-----------------------------------|---------------------------------|---------------------------------------|---------------------------------------|
| Amended                                                                                          |                                   |                                 |                                       |                                       |
| Retained                                                                                         |                                   |                                 |                                       |                                       |
| Balfour Beatty<br>British Sky Broadcasting<br>Hays Plc<br>Sainsbury<br>Scottish Investment Trust | BBY<br>BSY<br>HAS<br>SRBY<br>SCIN | Buy<br>Buy<br>Buy<br>Buy<br>Buy | 293.9<br>967<br>127.5<br>408.2<br>614 | 278.9<br>935<br>122.3<br>394.2<br>598 |
| <b>NEW ORDERS:</b>                                                                               |                                   |                                 |                                       |                                       |
| Compass Group<br>Smith & Nephews<br>Whitbread                                                    | CPG<br>SN<br>WTB                  | Buy<br>Buy<br>Buy               | 927<br>819.5<br>3551                  | 897<br>791.5<br>3407                  |

### **CHARTS:**