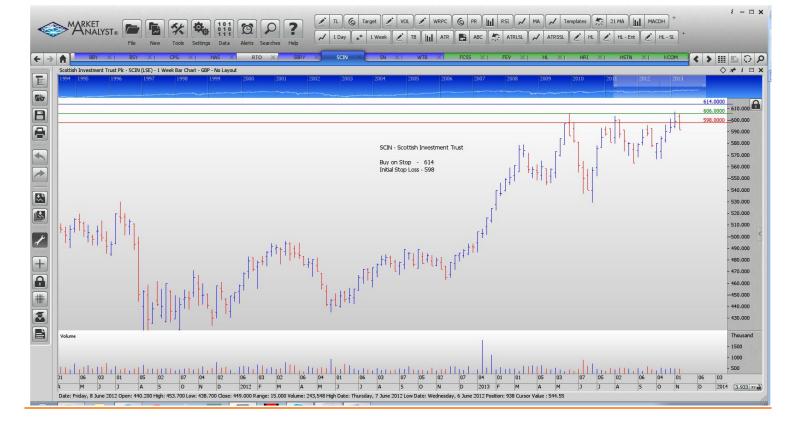

#### Rentokil

| Name                                                                                             | Code                              | Direction                       | Entry                                 | Stop Loss                             |
|--------------------------------------------------------------------------------------------------|-----------------------------------|---------------------------------|---------------------------------------|---------------------------------------|
| Amended                                                                                          |                                   |                                 |                                       |                                       |
| Retained                                                                                         |                                   |                                 |                                       |                                       |
| Balfour Beatty<br>British Sky Broadcasting<br>Hays Plc<br>Sainsbury<br>Scottish Investment Trust | BBY<br>BSY<br>HAS<br>SRBY<br>SCIN | Buy<br>Buy<br>Buy<br>Buy<br>Buy | 293.9<br>967<br>127.5<br>408.2<br>614 | 278.9<br>935<br>122.3<br>394.2<br>598 |
| <b>NEW ORDERS:</b>                                                                               |                                   |                                 |                                       |                                       |
| Compass Group<br>Smith & Nephews<br>Whitbread                                                    | CPG<br>SN<br>WTB                  | Buy<br>Buy<br>Buy               | 927<br>819.5<br>3551                  | 897<br>791.5<br>3407                  |