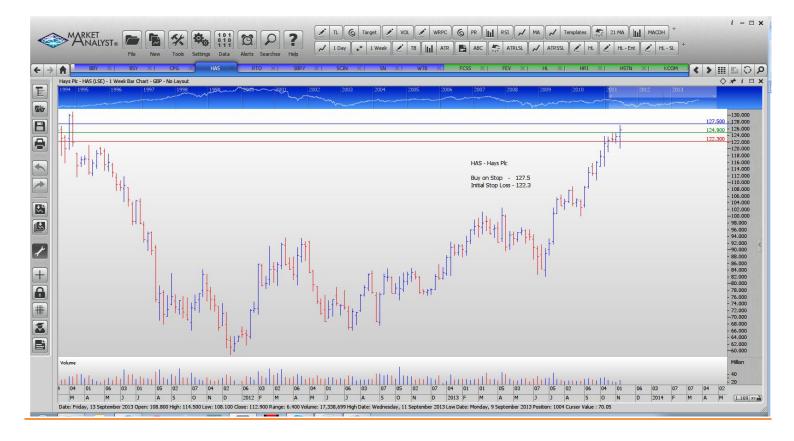

#### Rentokil

| Name                                                                                             | Code                              | Direction                       | Entry                                 | Stop Loss                             |
|--------------------------------------------------------------------------------------------------|-----------------------------------|---------------------------------|---------------------------------------|---------------------------------------|
| Amended                                                                                          |                                   |                                 |                                       |                                       |
| Retained                                                                                         |                                   |                                 |                                       |                                       |
| Balfour Beatty<br>British Sky Broadcasting<br>Hays Plc<br>Sainsbury<br>Scottish Investment Trust | BBY<br>BSY<br>HAS<br>SRBY<br>SCIN | Buy<br>Buy<br>Buy<br>Buy<br>Buy | 293.9<br>967<br>127.5<br>408.2<br>614 | 278.9<br>935<br>122.3<br>394.2<br>598 |
| <b>NEW ORDERS:</b>                                                                               |                                   |                                 |                                       |                                       |
| Compass Group<br>Smith & Nephews<br>Whitbread                                                    | CPG<br>SN<br>WTB                  | Buy<br>Buy<br>Buy               | 927<br>819.5<br>3551                  | 897<br>791.5<br>3407                  |