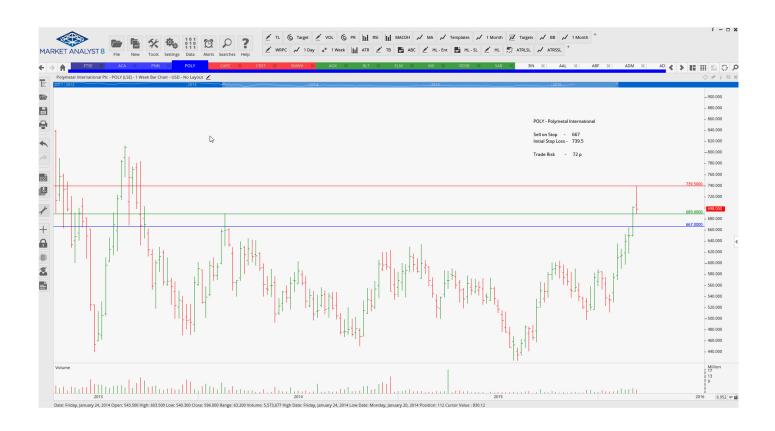

## **NEW ORDERS:**

| Acacia Mining           | ACA  | Sell | 244.6 | 285.3 | 41 p |
|-------------------------|------|------|-------|-------|------|
| Pennon Group            | PNN  | Buy  | 811.2 | 762.5 | 49 p |
| Polymetal International | POLY | Sell | 677   | 739.5 | 72 p |

## **CHARTS:**