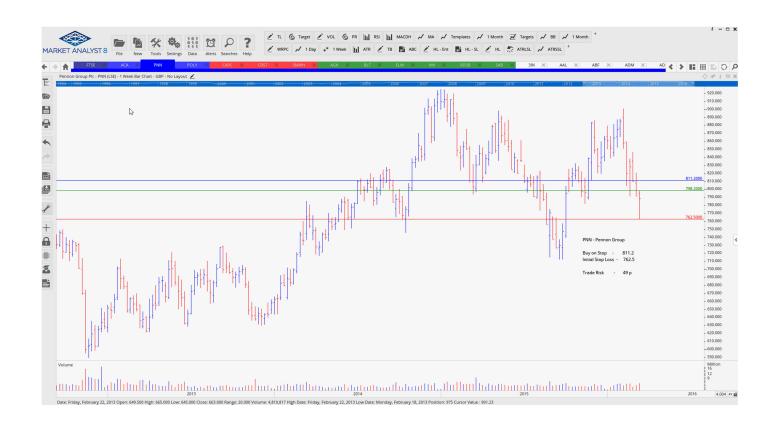

## **NEW ORDERS:**

| Acacia Mining           | ACA  | Sell | 244.6 | 285.3 | 41 p |
|-------------------------|------|------|-------|-------|------|
| Pennon Group            | PNN  | Buy  | 811.2 | 762.5 | 49 p |
| Polymetal International | POLY | Sell | 677   | 739.5 | 72 p |

## **CHARTS:**