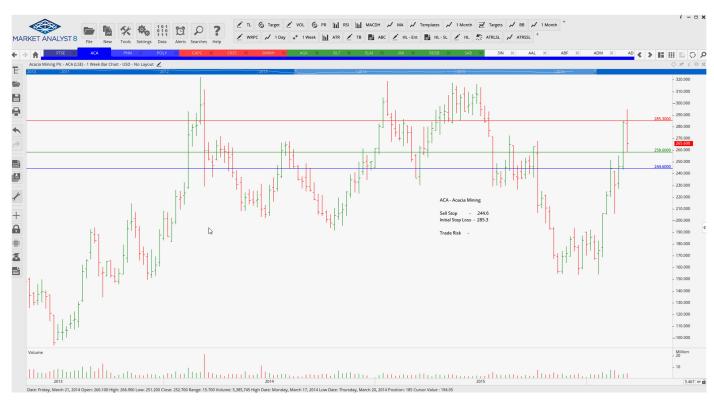

## **NEW ORDERS:**

| Acacia Mining           | ACA  | Sell | 244.6 | 285.3 | 41 p |
|-------------------------|------|------|-------|-------|------|
| Pennon Group            | PNN  | Buy  | 811.2 | 762.5 | 49 p |
| Polymetal International | POLY | Sell | 677   | 739.5 | 72 p |

## **CHARTS:**