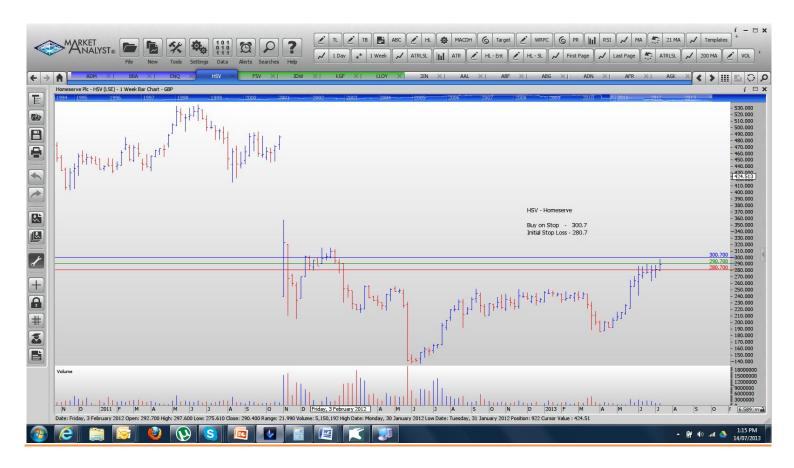

## **WORKING ORDERS:**

**CANCELLED ORDERS:** 

| Name                                 | Code              | Direction         | Entry                    | Stop Loss                |  |  |  |  |
|--------------------------------------|-------------------|-------------------|--------------------------|--------------------------|--|--|--|--|
| Amended                              |                   |                   |                          |                          |  |  |  |  |
| Retained                             |                   |                   |                          |                          |  |  |  |  |
| Admiral Group                        | ADM               | Buy               | 1407                     | 1349                     |  |  |  |  |
| NEW ORDERS:                          |                   |                   |                          |                          |  |  |  |  |
| Bba Aviation<br>Enquest<br>Homeserve | BBA<br>ENQ<br>HSV | Buy<br>Buy<br>Buy | 297.7<br>133.66<br>300.7 | 284.3<br>136.98<br>280.7 |  |  |  |  |