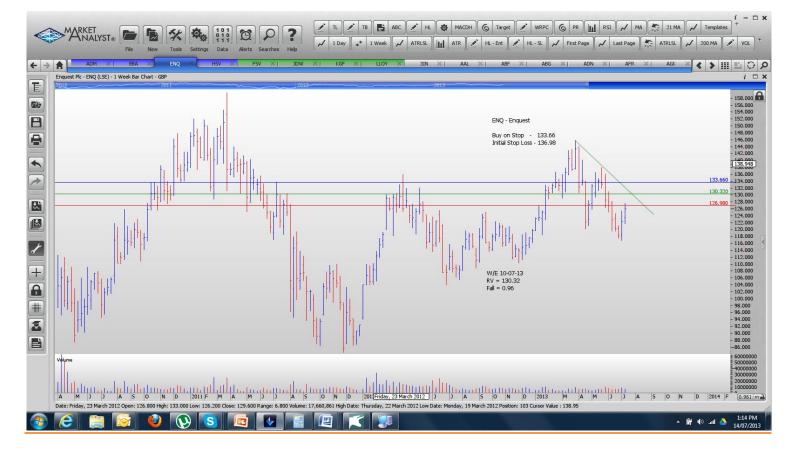

## **WORKING ORDERS:**

**CANCELLED ORDERS:** 

| Name                                 | Code              | Direction         | Entry                    | Stop Loss                |  |  |  |  |
|--------------------------------------|-------------------|-------------------|--------------------------|--------------------------|--|--|--|--|
| Amended                              |                   |                   |                          |                          |  |  |  |  |
| Retained                             |                   |                   |                          |                          |  |  |  |  |
| Admiral Group                        | ADM               | Buy               | 1407                     | 1349                     |  |  |  |  |
| NEW ORDERS:                          |                   |                   |                          |                          |  |  |  |  |
| Bba Aviation<br>Enquest<br>Homeserve | BBA<br>ENQ<br>HSV | Buy<br>Buy<br>Buy | 297.7<br>133.66<br>300.7 | 284.3<br>136.98<br>280.7 |  |  |  |  |