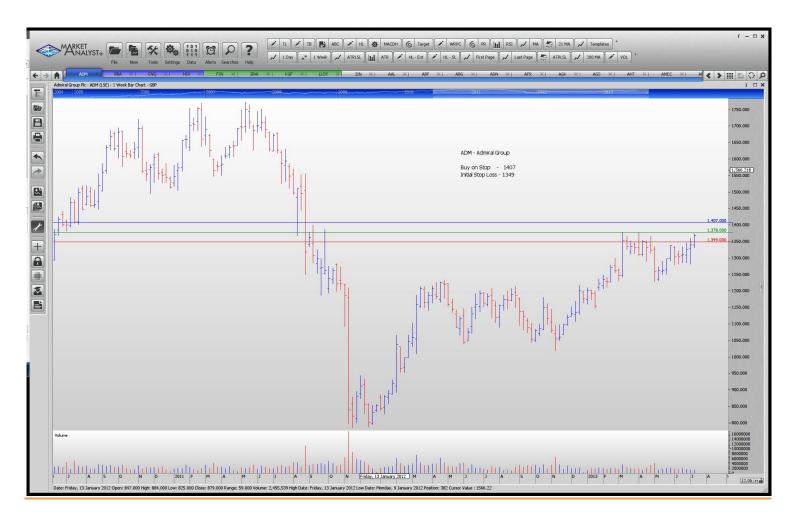

## **WORKING ORDERS:**

**CANCELLED ORDERS:** 

| Name                                 | Code              | Direction         | Entry                    | Stop Loss                |  |  |  |  |
|--------------------------------------|-------------------|-------------------|--------------------------|--------------------------|--|--|--|--|
| Amended                              |                   |                   |                          |                          |  |  |  |  |
| Retained                             |                   |                   |                          |                          |  |  |  |  |
| Admiral Group                        | ADM               | Buy               | 1407                     | 1349                     |  |  |  |  |
| NEW ORDERS:                          |                   |                   |                          |                          |  |  |  |  |
| Bba Aviation<br>Enquest<br>Homeserve | BBA<br>ENQ<br>HSV | Buy<br>Buy<br>Buy | 297.7<br>133.66<br>300.7 | 284.3<br>136.98<br>280.7 |  |  |  |  |