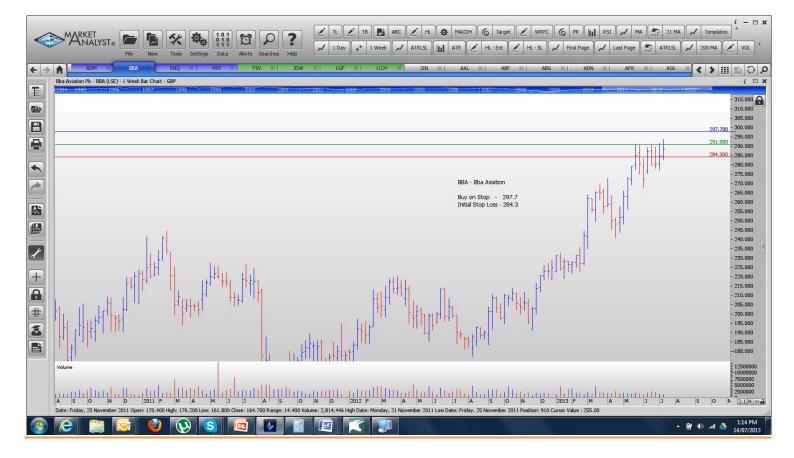

## **WORKING ORDERS:**

**CANCELLED ORDERS:** 

| Name                                 | Code              | Direction         | Entry                    | Stop Loss                |  |  |  |  |
|--------------------------------------|-------------------|-------------------|--------------------------|--------------------------|--|--|--|--|
| Amended                              |                   |                   |                          |                          |  |  |  |  |
| Retained                             |                   |                   |                          |                          |  |  |  |  |
| Admiral Group                        | ADM               | Buy               | 1407                     | 1349                     |  |  |  |  |
| NEW ORDERS:                          |                   |                   |                          |                          |  |  |  |  |
| Bba Aviation<br>Enquest<br>Homeserve | BBA<br>ENQ<br>HSV | Buy<br>Buy<br>Buy | 297.7<br>133.66<br>300.7 | 284.3<br>136.98<br>280.7 |  |  |  |  |