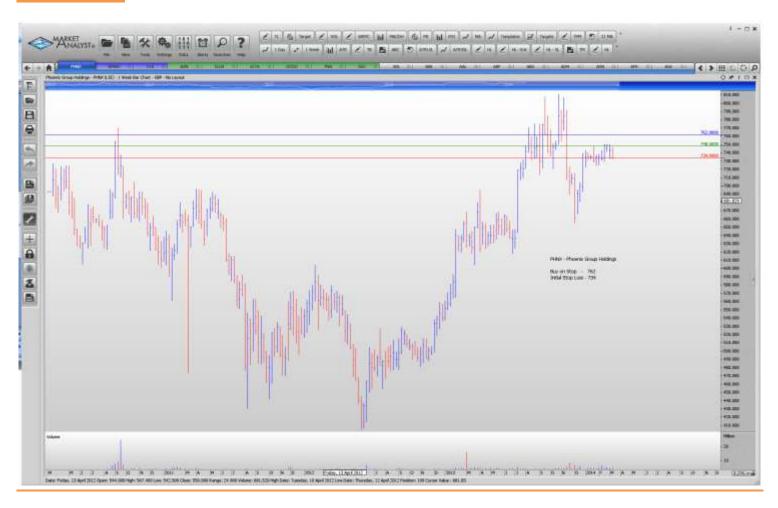

### Retained

| Phoenix Group Holdings | PHNX | Buy  | 762  | 734  |
|------------------------|------|------|------|------|
| WH Smith               | SMWH | Sell | 1120 | 1214 |