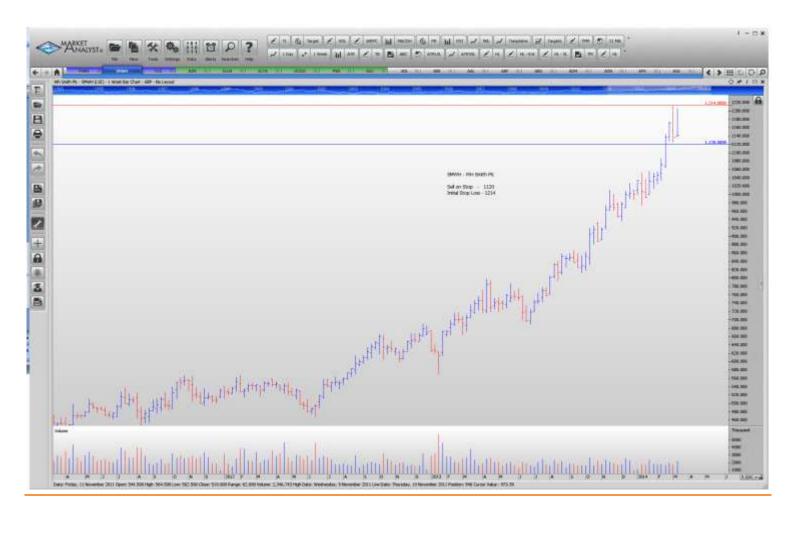

### Retained

| Phoenix Group Holdings | PHNX | Buy  | 762  | 734  |
|------------------------|------|------|------|------|
| WH Smith               | SMWH | Sell | 1120 | 1214 |