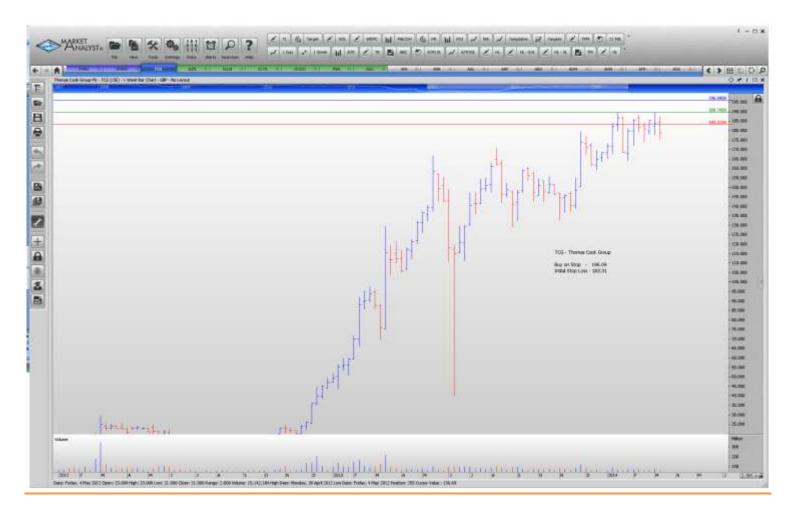

.3 |
| Retained                                                 |                            |                                 |                                  |                                 |
| Astraceneca<br>Electra Private Equity                    | AZN<br>ELTA                | 3832<br>2639                    | Retain<br>Retain                 | 3832<br>2639                    |

### **WORKING ORDERS:**

#### **CANCELLED ORDERS:**

BARR (A.G.), Drax Group, Pennon Group

Name Code Direction Entry Stop Loss

### **Amended**

### Retained

| Phoenix Group Holdings | PHNX | Buy  | 762  | 734  |
|------------------------|------|------|------|------|
| WH Smith               | SMWH | Sell | 1120 | 1214 |

### **NEW ORDERS:**

Thomas Cook Group TCG Buy 196.09 183.31

## **CHARTS:**