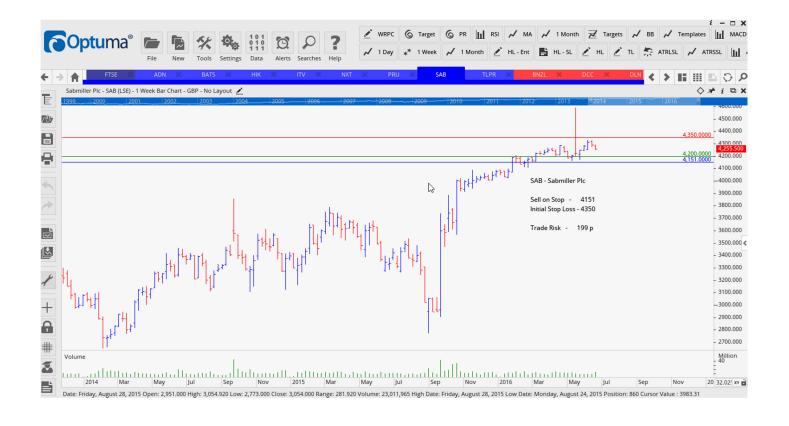

## Retained

| British America | an Tobacco | BATS | Sell | 4033 | 4357 | <b>324</b> |
|-----------------|------------|------|------|------|------|------------|
| Hikma Pharma    | ceuticals  | HIK  | Buy  | 2409 | 2192 | 217 p      |
| Next Plc        |            | NXT  | Buy  | 5494 | 4900 | 594 p      |
| SAB Miller      |            | SAB  | Sell | 4151 | 4350 | 199 p      |

### **CHARTS:**