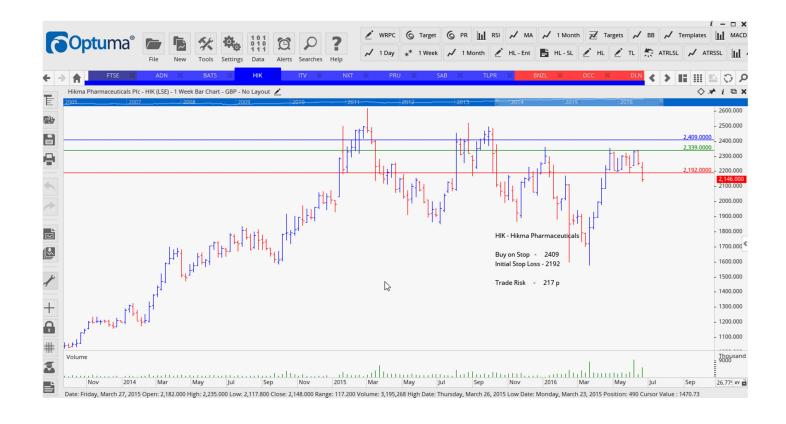

## Retained

| British America | an Tobacco | BATS | Sell | 4033 | 4357 | <b>324</b> |
|-----------------|------------|------|------|------|------|------------|
| Hikma Pharma    | ceuticals  | HIK  | Buy  | 2409 | 2192 | 217 p      |
| Next Plc        |            | NXT  | Buy  | 5494 | 4900 | 594 p      |
| SAB Miller      |            | SAB  | Sell | 4151 | 4350 | 199 p      |

### **CHARTS:**