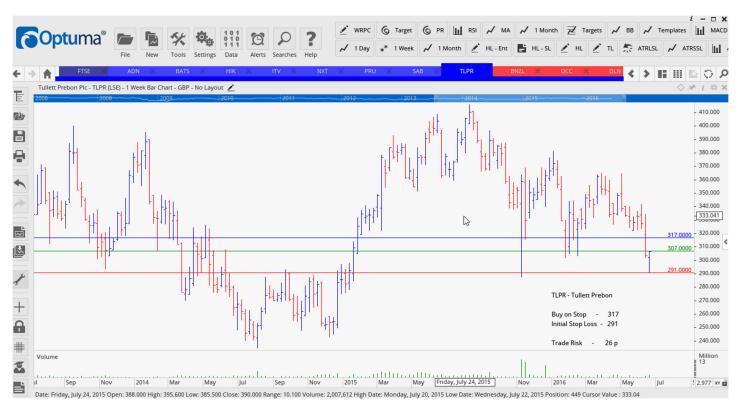

## **NEW ORDERS:**

| Aberdeen Asset Mgmnt | ADN  | Buy | 280.8 | 247.5 | 33.3 p |
|----------------------|------|-----|-------|-------|--------|
| Itv Inc              | ITV  | Buy | 213   | 195   | 18 p   |
| Prudential Inc       | PRU  | Buy | 1285  | 1167  | 118 p  |
| Tullett Prebon       | TLPR | Buy | 317   | 291   | 26 p   |

### **CHARTS:**