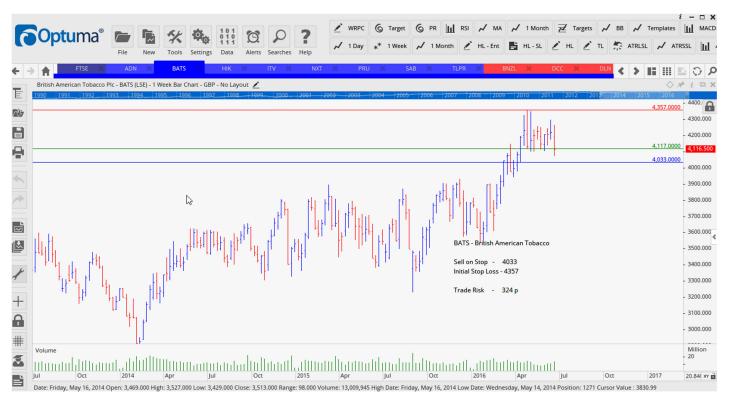

## Retained

| British America | an Tobacco | BATS | Sell | 4033 | 4357 | <b>324</b> |
|-----------------|------------|------|------|------|------|------------|
| Hikma Pharma    | ceuticals  | HIK  | Buy  | 2409 | 2192 | 217 p      |
| Next Plc        |            | NXT  | Buy  | 5494 | 4900 | 594 p      |
| SAB Miller      |            | SAB  | Sell | 4151 | 4350 | 199 p      |

### **CHARTS:**