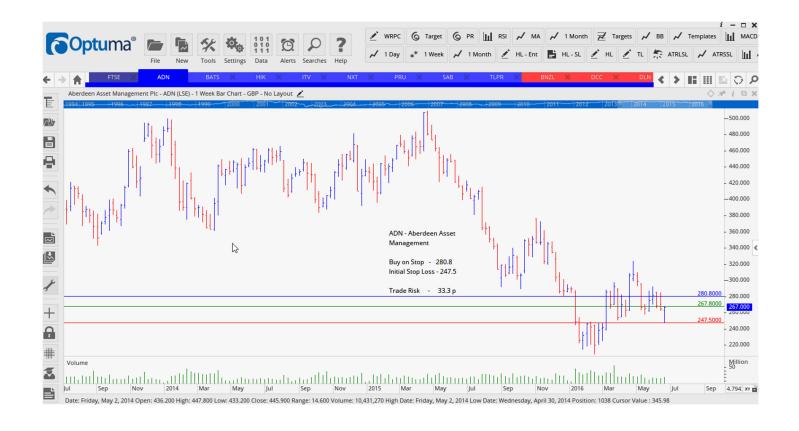

## **NEW ORDERS:**

| Aberdeen Asset Mgmnt | ADN  | Buy | 280.8 | 247.5 | 33.3 p |
|----------------------|------|-----|-------|-------|--------|
| Itv Inc              | ITV  | Buy | 213   | 195   | 18 p   |
| Prudential Inc       | PRU  | Buy | 1285  | 1167  | 118 p  |
| Tullett Prebon       | TLPR | Buy | 317   | 291   | 26 p   |

### **CHARTS:**