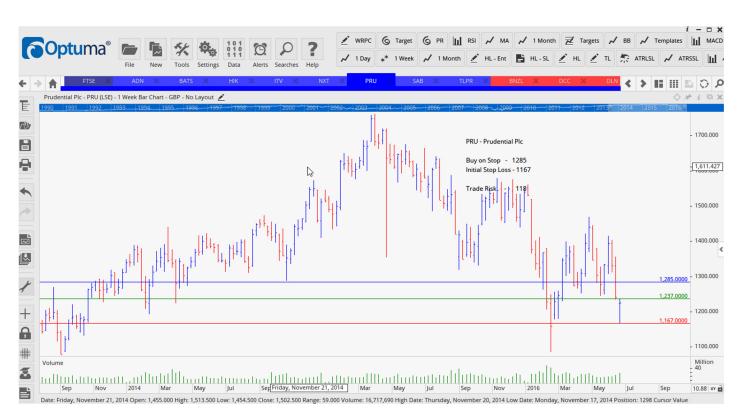

## **NEW ORDERS:**

| Aberdeen Asset Mgmnt | ADN  | Buy | 280.8 | 247.5 | 33.3 p |
|----------------------|------|-----|-------|-------|--------|
| Itv Inc              | ITV  | Buy | 213   | 195   | 18 p   |
| Prudential Inc       | PRU  | Buy | 1285  | 1167  | 118 p  |
| Tullett Prebon       | TLPR | Buy | 317   | 291   | 26 p   |

### **CHARTS:**