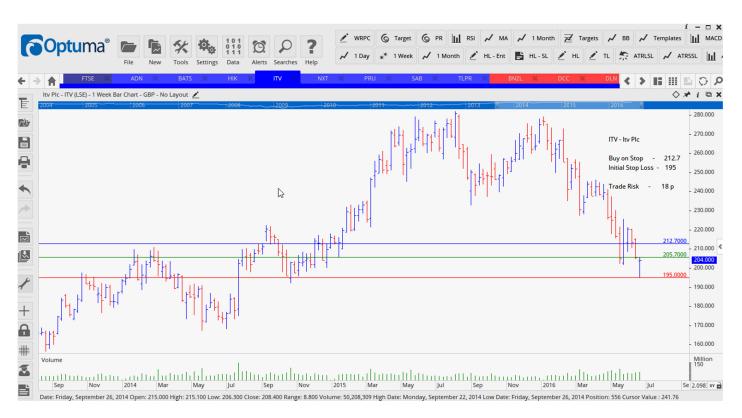

## **NEW ORDERS:**

| Aberdeen Asset Mgmnt | ADN  | Buy | 280.8 | 247.5 | 33.3 p |
|----------------------|------|-----|-------|-------|--------|
| Itv Inc              | ITV  | Buy | 213   | 195   | 18 p   |
| Prudential Inc       | PRU  | Buy | 1285  | 1167  | 118 p  |
| Tullett Prebon       | TLPR | Buy | 317   | 291   | 26 p   |

### **CHARTS:**