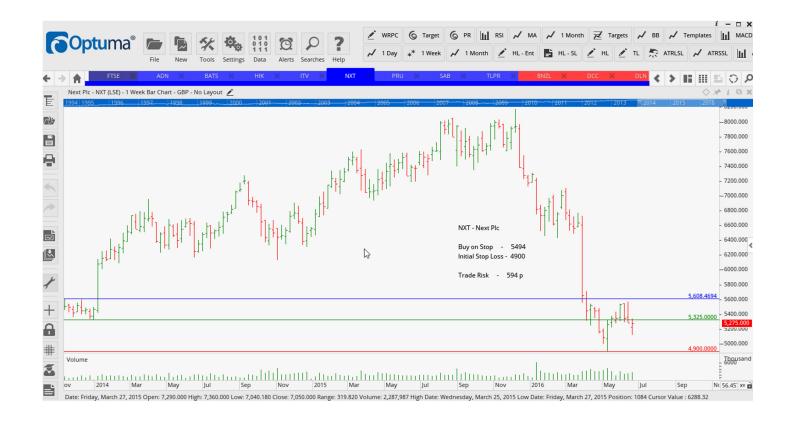

## Retained

| British America | an Tobacco | BATS | Sell | 4033 | 4357 | <b>324</b> |
|-----------------|------------|------|------|------|------|------------|
| Hikma Pharma    | ceuticals  | HIK  | Buy  | 2409 | 2192 | 217 p      |
| Next Plc        |            | NXT  | Buy  | 5494 | 4900 | 594 p      |
| SAB Miller      |            | SAB  | Sell | 4151 | 4350 | 199 p      |

### **CHARTS:**