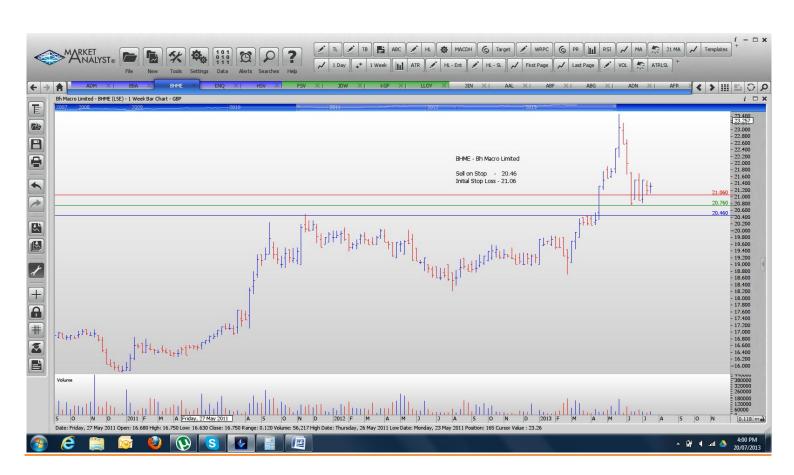

#### **CANCELLED ORDERS:**

| Name                                       | Code              | Direction         | Entry                  | Stop Loss              |
|--------------------------------------------|-------------------|-------------------|------------------------|------------------------|
| Amended                                    |                   |                   |                        |                        |
| Enquest                                    | ENQ               | Buy               | 132.7                  | 126.02                 |
| Retained                                   |                   |                   |                        |                        |
| Admiral Group<br>Bba Aviation<br>Homeserve | ADM<br>BBA<br>HSV | Buy<br>Buy<br>Buy | 1407<br>297.7<br>300.7 | 1349<br>284.3<br>280.7 |
| <b>NEW ORDERS:</b>                         |                   |                   |                        |                        |
| Bh Macro Limited                           | BHME              | Sell              | 20.46                  | 21.06                  |

### **CHARTS:**