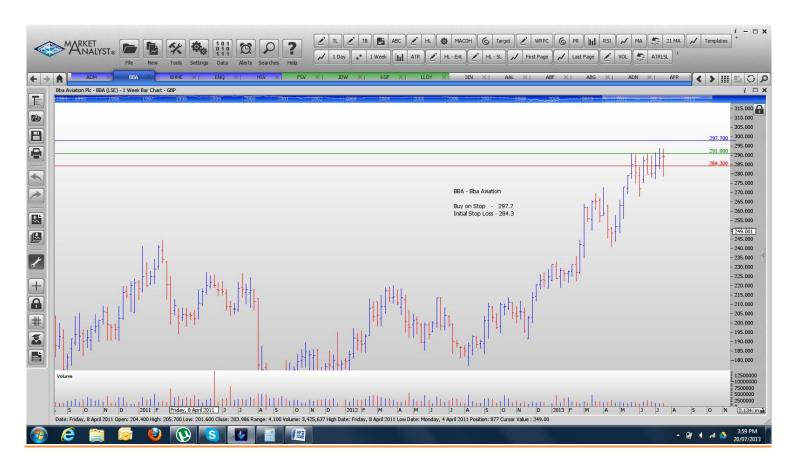

#### **CANCELLED ORDERS:**

| Name                                       | Code              | Direction         | Entry                  | Stop Loss              |
|--------------------------------------------|-------------------|-------------------|------------------------|------------------------|
| Amended                                    |                   |                   |                        |                        |
| Enquest                                    | ENQ               | Buy               | 132.7                  | 126.02                 |
| Retained                                   |                   |                   |                        |                        |
| Admiral Group<br>Bba Aviation<br>Homeserve | ADM<br>BBA<br>HSV | Buy<br>Buy<br>Buy | 1407<br>297.7<br>300.7 | 1349<br>284.3<br>280.7 |
| <b>NEW ORDERS:</b>                         |                   |                   |                        |                        |
| Bh Macro Limited                           | BHME              | Sell              | 20.46                  | 21.06                  |

### **CHARTS:**