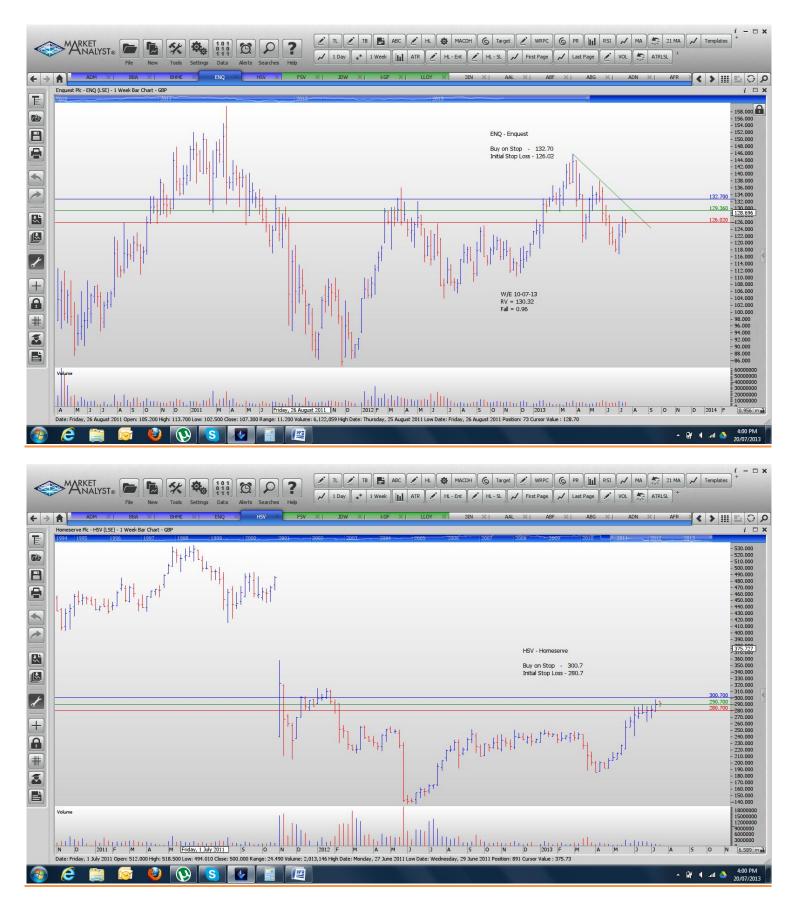

#### **CANCELLED ORDERS:**

| Name                                       | Code              | Direction         | Entry                  | Stop Loss              |
|--------------------------------------------|-------------------|-------------------|------------------------|------------------------|
| Amended                                    |                   |                   |                        |                        |
| Enquest                                    | ENQ               | Buy               | 132.7                  | 126.02                 |
| Retained                                   |                   |                   |                        |                        |
| Admiral Group<br>Bba Aviation<br>Homeserve | ADM<br>BBA<br>HSV | Buy<br>Buy<br>Buy | 1407<br>297.7<br>300.7 | 1349<br>284.3<br>280.7 |
| <b>NEW ORDERS:</b>                         |                   |                   |                        |                        |
| Bh Macro Limited                           | BHME              | Sell              | 20.46                  | 21.06                  |

### **CHARTS:**