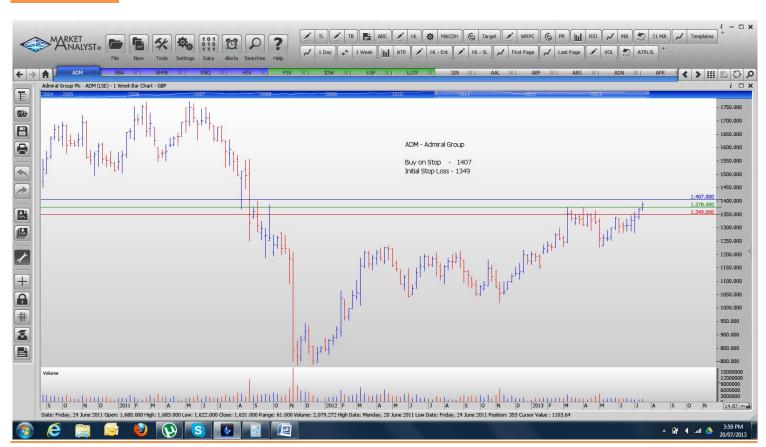

#### **CANCELLED ORDERS:**

| Name                                       | Code              | Direction         | Entry                  | Stop Loss              |
|--------------------------------------------|-------------------|-------------------|------------------------|------------------------|
| Amended                                    |                   |                   |                        |                        |
| Enquest                                    | ENQ               | Buy               | 132.7                  | 126.02                 |
| Retained                                   |                   |                   |                        |                        |
| Admiral Group<br>Bba Aviation<br>Homeserve | ADM<br>BBA<br>HSV | Buy<br>Buy<br>Buy | 1407<br>297.7<br>300.7 | 1349<br>284.3<br>280.7 |
| <b>NEW ORDERS:</b>                         |                   |                   |                        |                        |
| Bh Macro Limited                           | BHME              | Sell              | 20.46                  | 21.06                  |

### **CHARTS:**