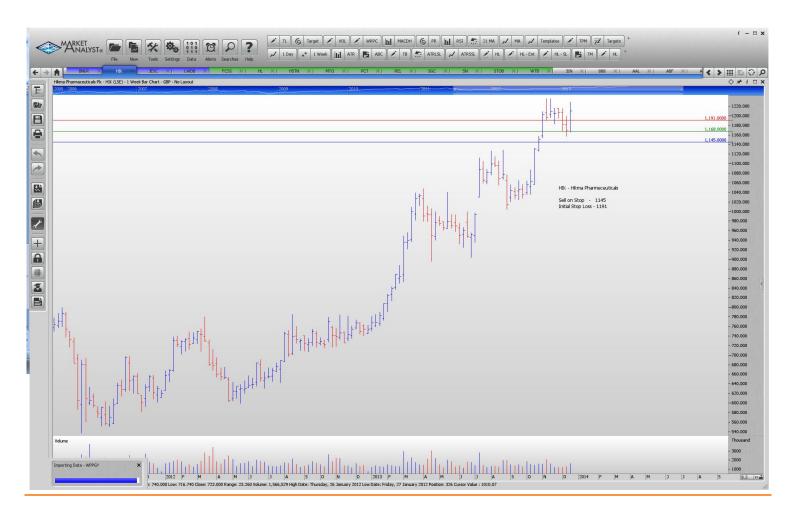

## Retained

| Bankers Investment Tr | BNKR | Buy  | 595.5 | 579.5 |
|-----------------------|------|------|-------|-------|
| Hikma Pharmeceuticals | HIK  | Sell | 1145  | 1191  |
| JPMorgan Small Co     | JESC | Sell | 1062  | 1092  |
| Law Debenture Corp    | LWDB | Buy  | 541   | 527   |