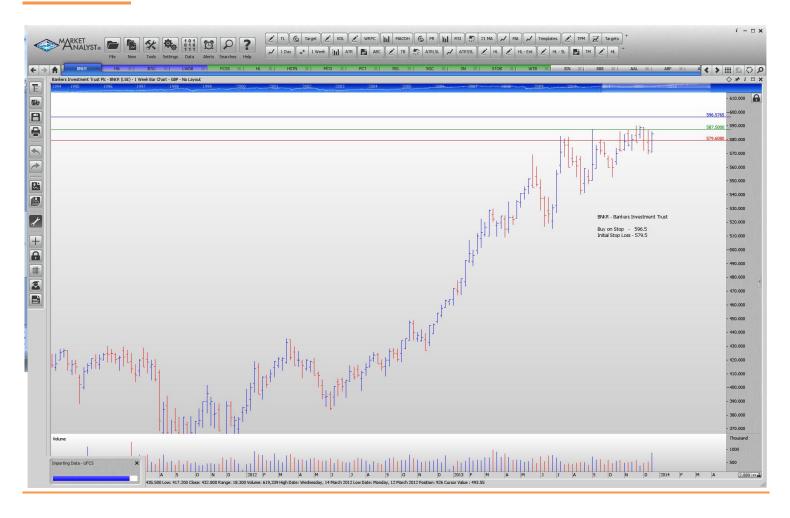

## Retained

| Bankers Investment Tr | BNKR | Buy  | 595.5 | 579.5 |
|-----------------------|------|------|-------|-------|
| Hikma Pharmeceuticals | HIK  | Sell | 1145  | 1191  |
| JPMorgan Small Co     | JESC | Sell | 1062  | 1092  |
| Law Debenture Corp    | LWDB | Buy  | 541   | 527   |