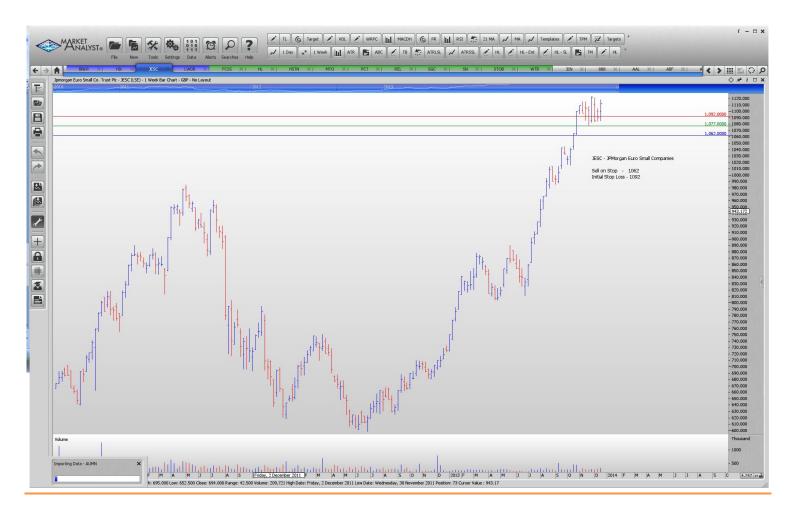

## Retained

| Bankers Investment Tr | BNKR | Buy  | 595.5 | 579.5 |
|-----------------------|------|------|-------|-------|
| Hikma Pharmeceuticals | HIK  | Sell | 1145  | 1191  |
| JPMorgan Small Co     | JESC | Sell | 1062  | 1092  |
| Law Debenture Corp    | LWDB | Buy  | 541   | 527   |