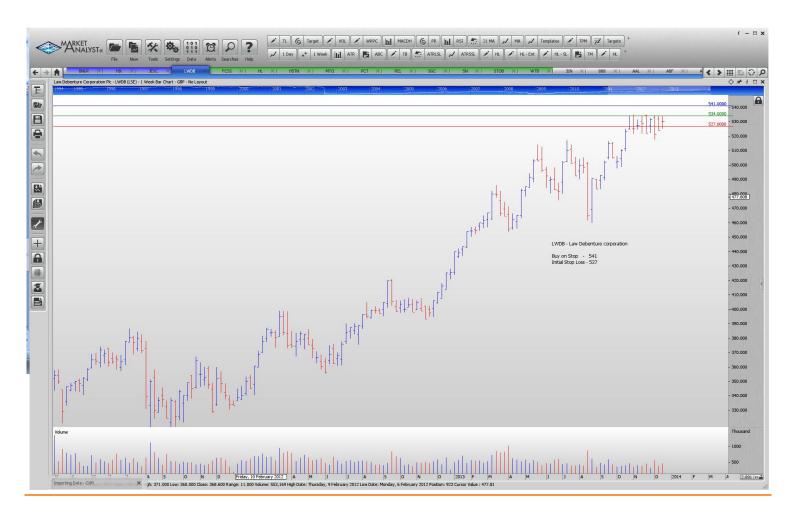

## Retained

| Bankers Investment Tr | BNKR | Buy  | 595.5 | 579.5 |
|-----------------------|------|------|-------|-------|
| Hikma Pharmeceuticals | HIK  | Sell | 1145  | 1191  |
| JPMorgan Small Co     | JESC | Sell | 1062  | 1092  |
| Law Debenture Corp    | LWDB | Buy  | 541   | 527   |