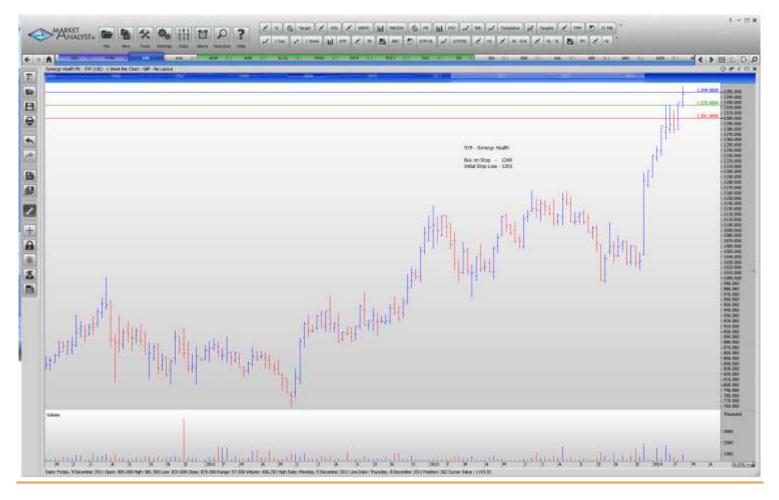

|                        |      | 249 | 010  | 0.2  |
|------------------------|------|-----|------|------|
| Phoenix Group Holdings | PHNX | Buy | 762  | 734  |
| Synergy Health         | SYR  | Buy | 1349 | 1301 |