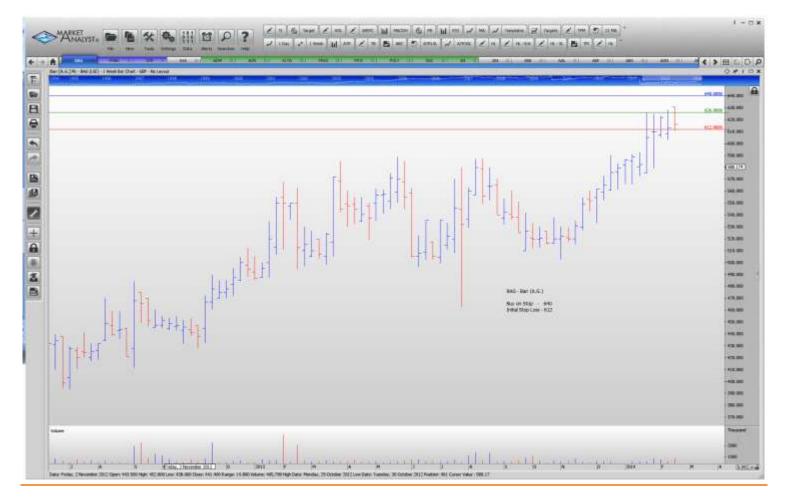

#### **Intercontinental Hotels**

| Name               | Code | Direction | Entry | Stop Loss |
|--------------------|------|-----------|-------|-----------|
| Amended            |      |           |       |           |
| Retained           |      |           |       |           |
| <b>NEW ORDERS:</b> |      |           |       |           |
| BARR (A.G.)        | BAG  | Buy       | 640   | 612       |