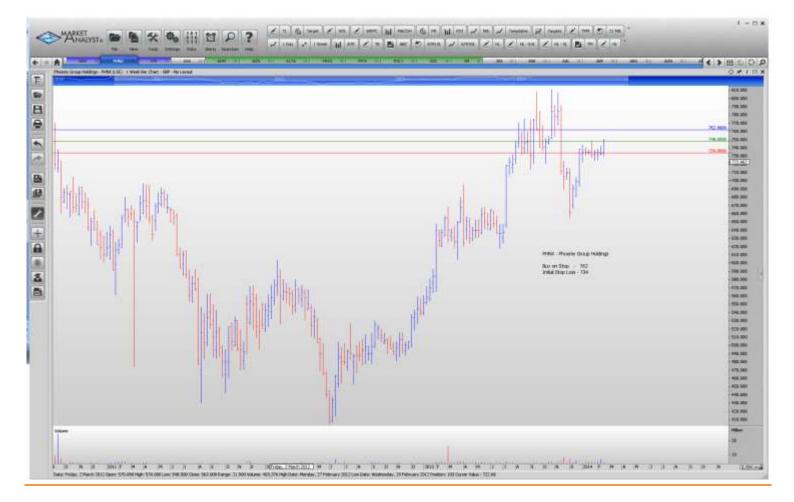

|                        |      | 249 | 010  | 0.2  |
|------------------------|------|-----|------|------|
| Phoenix Group Holdings | PHNX | Buy | 762  | 734  |
| Synergy Health         | SYR  | Buy | 1349 | 1301 |