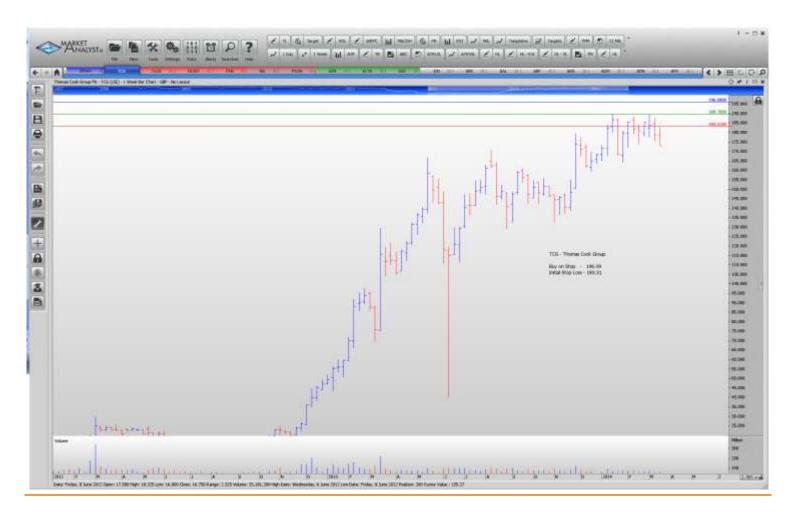

### Retained

| WH Smith          | SMWH | Sell | 1120   | <u> 1214</u> |
|-------------------|------|------|--------|--------------|
| Thomas Cook Group | TCG  | Buy  | 196.09 | 183.31       |

### **CHARTS:**