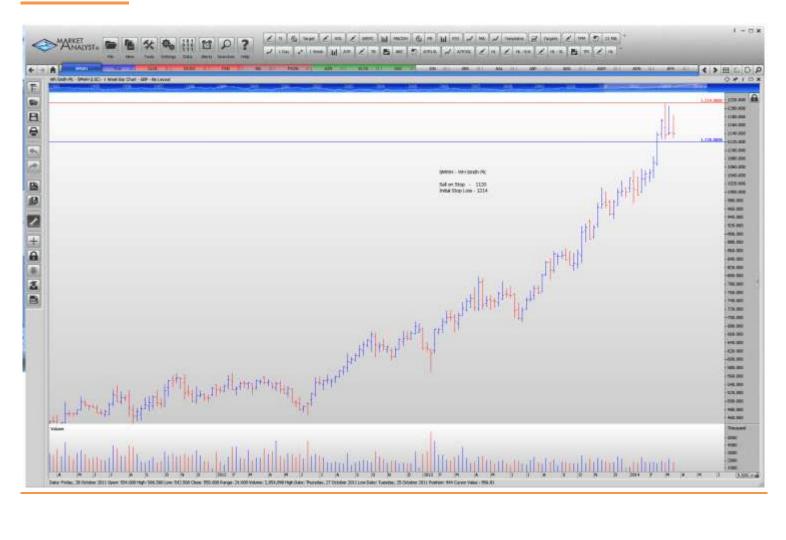

### Retained

| WH Smith          | SMWH | Sell | 1120   | <u> 1214</u> |
|-------------------|------|------|--------|--------------|
| Thomas Cook Group | TCG  | Buy  | 196.09 | 183.31       |

### **CHARTS:**