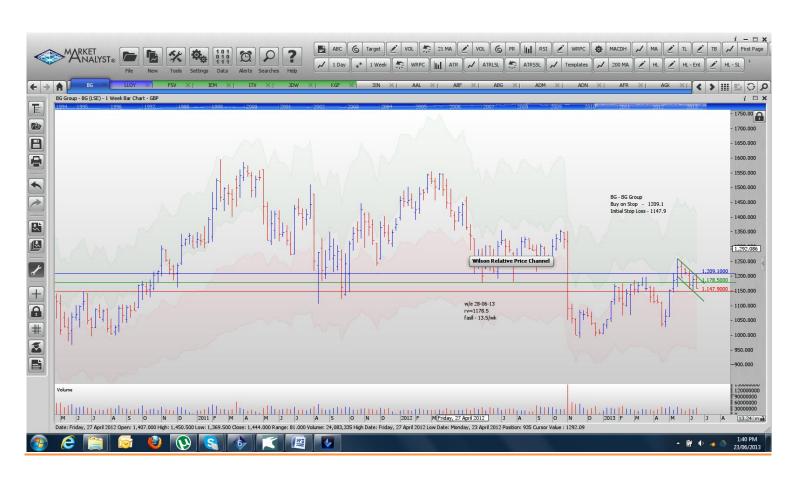

#### **CANCELLED ORDERS:**

Name Code Direction Entry Stop Loss

**Amended** 

BG Group BG Buy 1209.1 1147.9