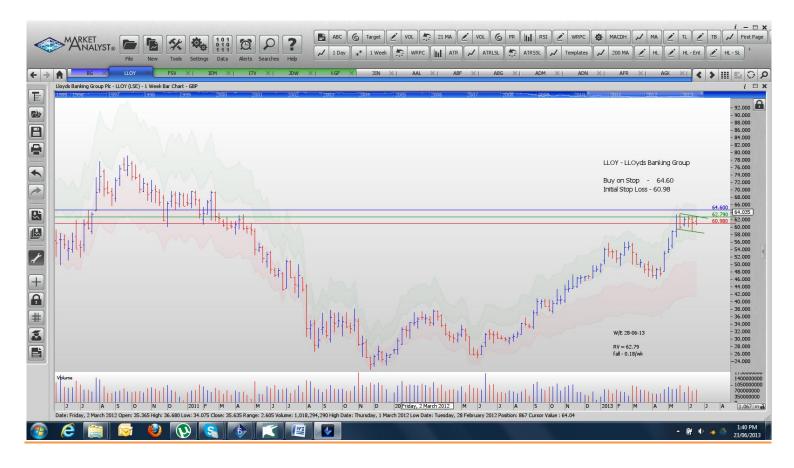

ly using is as follows:

Amended orders or stops
Retained Orders or stops – no change
New working orders
Immediate action required
Short Sell

# **OPEN POSITIONS:**

STOPS: Code OLD ACTION NEW

**Amended** 

## Retained

| Fidelity Special Vehicle | FSV | 725.59 | Retain | 725.59 |
|--------------------------|-----|--------|--------|--------|
| Impax Environmental      | IEM | 125.8  | Retain | 125.8  |
| ITV Plc                  | ITV | 131.6  | Retain | 131.6  |
| Witherspoon (JD)         | JDW | 588.38 | Retain | 588.38 |
| Kingfisher               | KGF | 312.3  | Retain | 312.3  |

# **WORKING ORDERS:**

#### **CANCELLED ORDERS:**

Name Code Direction Entry Stop Loss

**Amended** 

BG Group BG Buy 1209.1 1147.9

### Retained

# **NEW ORDERS:**

LLyods Banking Group

## **CHARTS:**