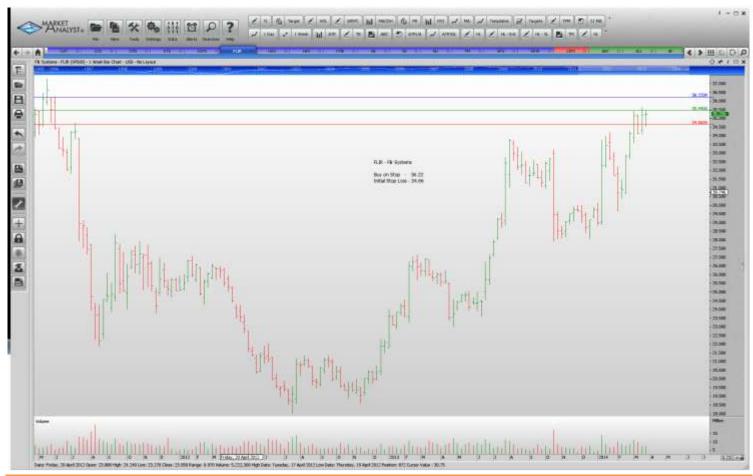

### **WORKING ORDERS:**

| Name                                                                                                | Code                                    | Direction                               | Entry                                               | Stop Loss                                           |
|-----------------------------------------------------------------------------------------------------|-----------------------------------------|-----------------------------------------|-----------------------------------------------------|-----------------------------------------------------|
| Cancelled                                                                                           |                                         |                                         |                                                     |                                                     |
| Amended                                                                                             |                                         |                                         |                                                     |                                                     |
| Retained                                                                                            |                                         |                                         |                                                     |                                                     |
| Coca-Cola Enterprises CMA Energy Corp Expeditors International Hasbro Corp Hess Corp Kimberly-Clark | CCE<br>CMS<br>EXPD<br>HAS<br>HES<br>KMB | Buy<br>Buy<br>Sell<br>Buy<br>Buy<br>Buy | 48.64<br>29.30<br>37.88<br>56.23<br>84.67<br>113.27 | 47.14<br>28.34<br>39.52<br>54.13<br>82.41<br>110.09 |
| NEW ORDERS:                                                                                         |                                         | ,                                       |                                                     |                                                     |
| Caterpillar DTE Energy Flir Systems Noble Corp                                                      | CAT<br>DTE<br>FLIR<br>NE                | Buy<br>Buy<br>Buy<br>Buy                | 99.84<br>74.44<br>36.22<br>32.81                    | 96.64<br>72.20<br>34.66<br>31.03                    |