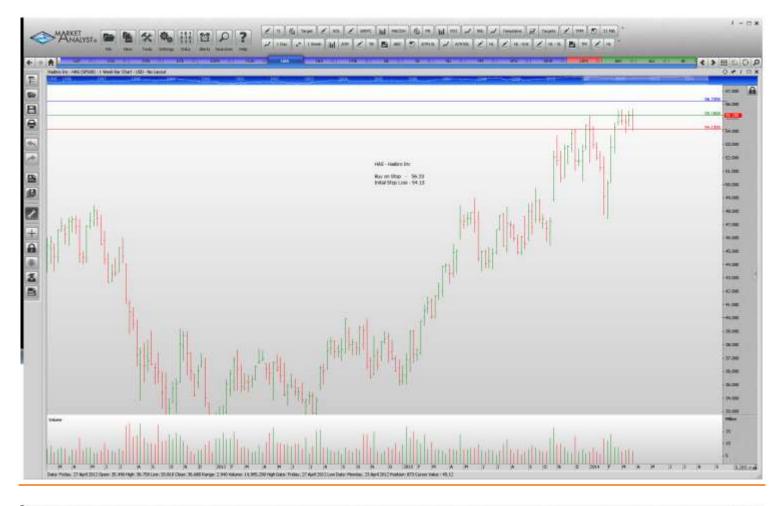

### **WORKING ORDERS:**

| Name                                                                                                | Code                                    | Direction                               | Entry                                               | Stop Loss                                           |
|-----------------------------------------------------------------------------------------------------|-----------------------------------------|-----------------------------------------|-----------------------------------------------------|-----------------------------------------------------|
| Cancelled                                                                                           |                                         |                                         |                                                     |                                                     |
| Amended                                                                                             |                                         |                                         |                                                     |                                                     |
| Retained                                                                                            |                                         |                                         |                                                     |                                                     |
| Coca-Cola Enterprises CMA Energy Corp Expeditors International Hasbro Corp Hess Corp Kimberly-Clark | CCE<br>CMS<br>EXPD<br>HAS<br>HES<br>KMB | Buy<br>Buy<br>Sell<br>Buy<br>Buy<br>Buy | 48.64<br>29.30<br>37.88<br>56.23<br>84.67<br>113.27 | 47.14<br>28.34<br>39.52<br>54.13<br>82.41<br>110.09 |
| NEW ORDERS:                                                                                         |                                         | ,                                       |                                                     |                                                     |
| Caterpillar DTE Energy Flir Systems Noble Corp                                                      | CAT<br>DTE<br>FLIR<br>NE                | Buy<br>Buy<br>Buy<br>Buy                | 99.84<br>74.44<br>36.22<br>32.81                    | 96.64<br>72.20<br>34.66<br>31.03                    |