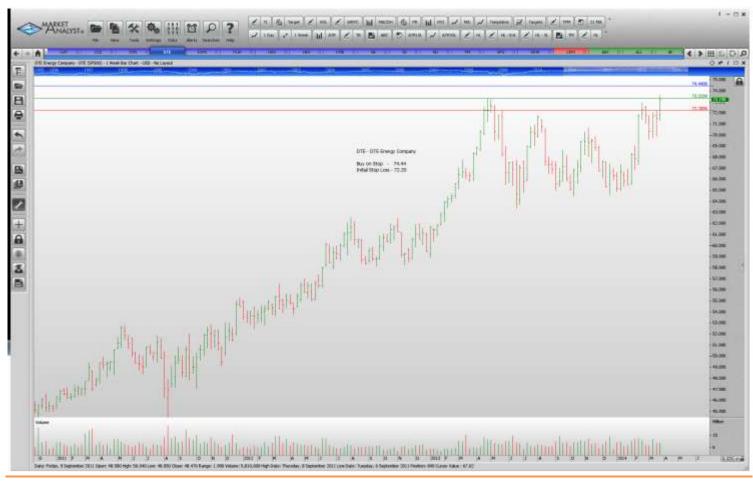

### **WORKING ORDERS:**

| Name                                                                                                | Code                                    | Direction                               | Entry                                               | Stop Loss                                           |
|-----------------------------------------------------------------------------------------------------|-----------------------------------------|-----------------------------------------|-----------------------------------------------------|-----------------------------------------------------|
| Cancelled                                                                                           |                                         |                                         |                                                     |                                                     |
| Amended                                                                                             |                                         |                                         |                                                     |                                                     |
| Retained                                                                                            |                                         |                                         |                                                     |                                                     |
| Coca-Cola Enterprises CMA Energy Corp Expeditors International Hasbro Corp Hess Corp Kimberly-Clark | CCE<br>CMS<br>EXPD<br>HAS<br>HES<br>KMB | Buy<br>Buy<br>Sell<br>Buy<br>Buy<br>Buy | 48.64<br>29.30<br>37.88<br>56.23<br>84.67<br>113.27 | 47.14<br>28.34<br>39.52<br>54.13<br>82.41<br>110.09 |
| NEW ORDERS:                                                                                         |                                         | ,                                       |                                                     |                                                     |
| Caterpillar DTE Energy Flir Systems Noble Corp                                                      | CAT<br>DTE<br>FLIR<br>NE                | Buy<br>Buy<br>Buy<br>Buy                | 99.84<br>74.44<br>36.22<br>32.81                    | 96.64<br>72.20<br>34.66<br>31.03                    |