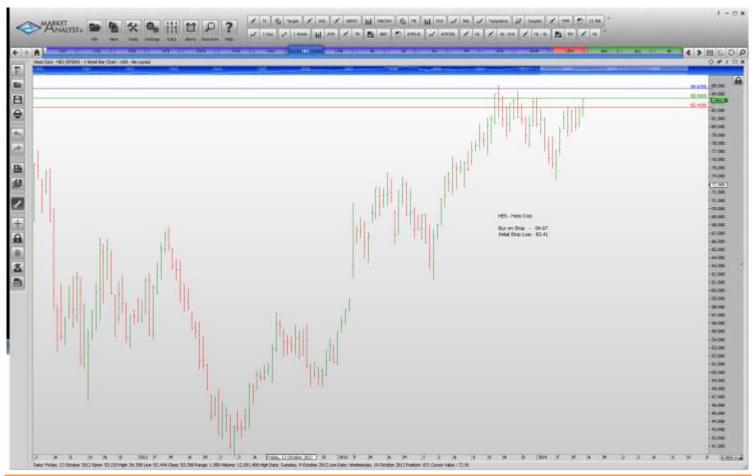

### **WORKING ORDERS:**

| Name                                                                                                | Code                                    | Direction                               | Entry                                               | Stop Loss                                           |
|-----------------------------------------------------------------------------------------------------|-----------------------------------------|-----------------------------------------|-----------------------------------------------------|-----------------------------------------------------|
| Cancelled                                                                                           |                                         |                                         |                                                     |                                                     |
| Amended                                                                                             |                                         |                                         |                                                     |                                                     |
| Retained                                                                                            |                                         |                                         |                                                     |                                                     |
| Coca-Cola Enterprises CMA Energy Corp Expeditors International Hasbro Corp Hess Corp Kimberly-Clark | CCE<br>CMS<br>EXPD<br>HAS<br>HES<br>KMB | Buy<br>Buy<br>Sell<br>Buy<br>Buy<br>Buy | 48.64<br>29.30<br>37.88<br>56.23<br>84.67<br>113.27 | 47.14<br>28.34<br>39.52<br>54.13<br>82.41<br>110.09 |
| NEW ORDERS:                                                                                         |                                         | ,                                       |                                                     |                                                     |
| Caterpillar DTE Energy Flir Systems Noble Corp                                                      | CAT<br>DTE<br>FLIR<br>NE                | Buy<br>Buy<br>Buy<br>Buy                | 99.84<br>74.44<br>36.22<br>32.81                    | 96.64<br>72.20<br>34.66<br>31.03                    |