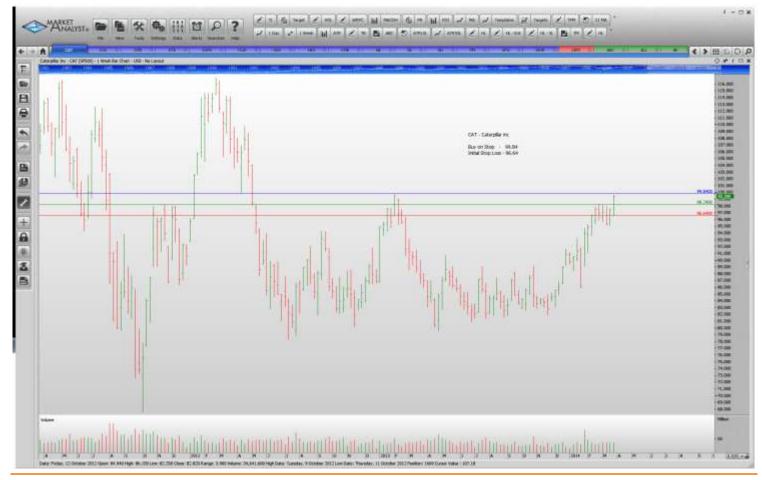

### **WORKING ORDERS:**

| Name                                                                                                | Code                                    | Direction                               | Entry                                               | Stop Loss                                           |
|-----------------------------------------------------------------------------------------------------|-----------------------------------------|-----------------------------------------|-----------------------------------------------------|-----------------------------------------------------|
| Cancelled                                                                                           |                                         |                                         |                                                     |                                                     |
| Amended                                                                                             |                                         |                                         |                                                     |                                                     |
| Retained                                                                                            |                                         |                                         |                                                     |                                                     |
| Coca-Cola Enterprises CMA Energy Corp Expeditors International Hasbro Corp Hess Corp Kimberly-Clark | CCE<br>CMS<br>EXPD<br>HAS<br>HES<br>KMB | Buy<br>Buy<br>Sell<br>Buy<br>Buy<br>Buy | 48.64<br>29.30<br>37.88<br>56.23<br>84.67<br>113.27 | 47.14<br>28.34<br>39.52<br>54.13<br>82.41<br>110.09 |
| NEW ORDERS:                                                                                         |                                         | ,                                       |                                                     |                                                     |
| Caterpillar DTE Energy Flir Systems Noble Corp                                                      | CAT<br>DTE<br>FLIR<br>NE                | Buy<br>Buy<br>Buy<br>Buy                | 99.84<br>74.44<br>36.22<br>32.81                    | 96.64<br>72.20<br>34.66<br>31.03                    |