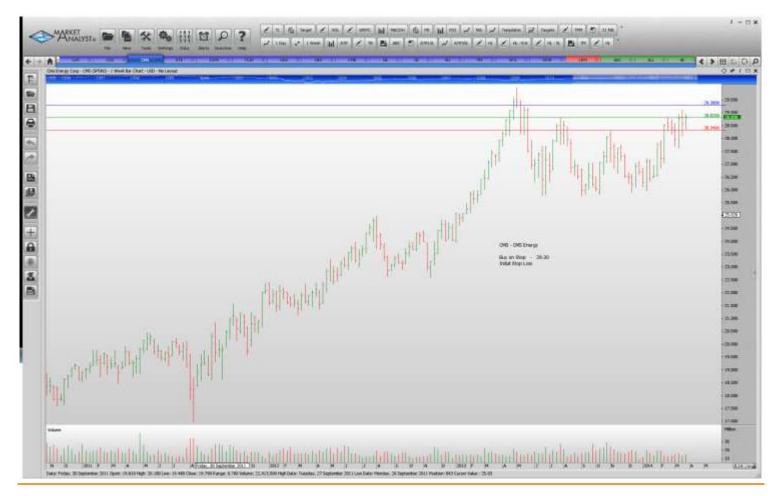

### **WORKING ORDERS:**

| Name                                                                                                | Code                                    | Direction                               | Entry                                               | Stop Loss                                           |
|-----------------------------------------------------------------------------------------------------|-----------------------------------------|-----------------------------------------|-----------------------------------------------------|-----------------------------------------------------|
| Cancelled                                                                                           |                                         |                                         |                                                     |                                                     |
| Amended                                                                                             |                                         |                                         |                                                     |                                                     |
| Retained                                                                                            |                                         |                                         |                                                     |                                                     |
| Coca-Cola Enterprises CMA Energy Corp Expeditors International Hasbro Corp Hess Corp Kimberly-Clark | CCE<br>CMS<br>EXPD<br>HAS<br>HES<br>KMB | Buy<br>Buy<br>Sell<br>Buy<br>Buy<br>Buy | 48.64<br>29.30<br>37.88<br>56.23<br>84.67<br>113.27 | 47.14<br>28.34<br>39.52<br>54.13<br>82.41<br>110.09 |
| NEW ORDERS:                                                                                         |                                         | ,                                       |                                                     |                                                     |
| Caterpillar DTE Energy Flir Systems Noble Corp                                                      | CAT<br>DTE<br>FLIR<br>NE                | Buy<br>Buy<br>Buy<br>Buy                | 99.84<br>74.44<br>36.22<br>32.81                    | 96.64<br>72.20<br>34.66<br>31.03                    |