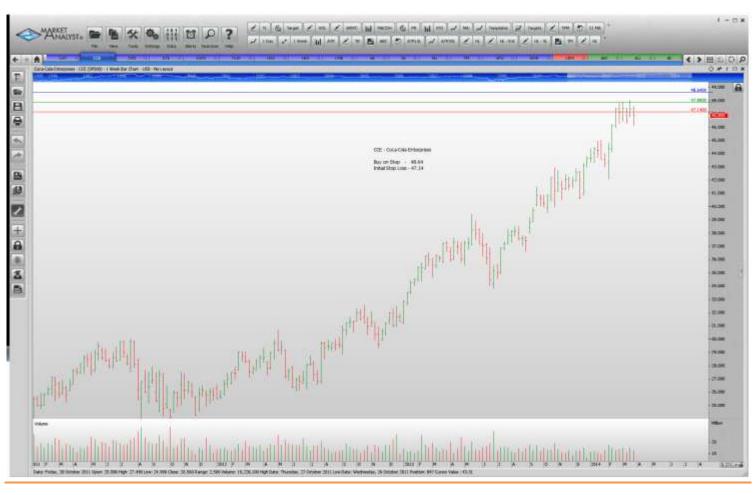

### **WORKING ORDERS:**

| Name                                                                                                | Code                                    | Direction                               | Entry                                               | Stop Loss                                           |
|-----------------------------------------------------------------------------------------------------|-----------------------------------------|-----------------------------------------|-----------------------------------------------------|-----------------------------------------------------|
| Cancelled                                                                                           |                                         |                                         |                                                     |                                                     |
| Amended                                                                                             |                                         |                                         |                                                     |                                                     |
| Retained                                                                                            |                                         |                                         |                                                     |                                                     |
| Coca-Cola Enterprises CMA Energy Corp Expeditors International Hasbro Corp Hess Corp Kimberly-Clark | CCE<br>CMS<br>EXPD<br>HAS<br>HES<br>KMB | Buy<br>Buy<br>Sell<br>Buy<br>Buy<br>Buy | 48.64<br>29.30<br>37.88<br>56.23<br>84.67<br>113.27 | 47.14<br>28.34<br>39.52<br>54.13<br>82.41<br>110.09 |
| NEW ORDERS:                                                                                         |                                         | ,                                       |                                                     |                                                     |
| Caterpillar DTE Energy Flir Systems Noble Corp                                                      | CAT<br>DTE<br>FLIR<br>NE                | Buy<br>Buy<br>Buy<br>Buy                | 99.84<br>74.44<br>36.22<br>32.81                    | 96.64<br>72.20<br>34.66<br>31.03                    |