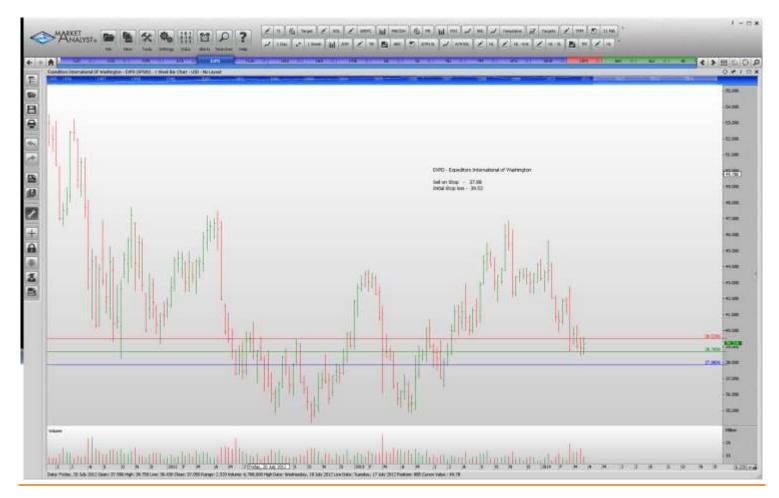

### **WORKING ORDERS:**

| Name                                                                                                | Code                                    | Direction                               | Entry                                               | Stop Loss                                           |
|-----------------------------------------------------------------------------------------------------|-----------------------------------------|-----------------------------------------|-----------------------------------------------------|-----------------------------------------------------|
| Cancelled                                                                                           |                                         |                                         |                                                     |                                                     |
| Amended                                                                                             |                                         |                                         |                                                     |                                                     |
| Retained                                                                                            |                                         |                                         |                                                     |                                                     |
| Coca-Cola Enterprises CMA Energy Corp Expeditors International Hasbro Corp Hess Corp Kimberly-Clark | CCE<br>CMS<br>EXPD<br>HAS<br>HES<br>KMB | Buy<br>Buy<br>Sell<br>Buy<br>Buy<br>Buy | 48.64<br>29.30<br>37.88<br>56.23<br>84.67<br>113.27 | 47.14<br>28.34<br>39.52<br>54.13<br>82.41<br>110.09 |
| NEW ORDERS:                                                                                         |                                         | ,                                       |                                                     |                                                     |
| Caterpillar DTE Energy Flir Systems Noble Corp                                                      | CAT<br>DTE<br>FLIR<br>NE                | Buy<br>Buy<br>Buy<br>Buy                | 99.84<br>74.44<br>36.22<br>32.81                    | 96.64<br>72.20<br>34.66<br>31.03                    |