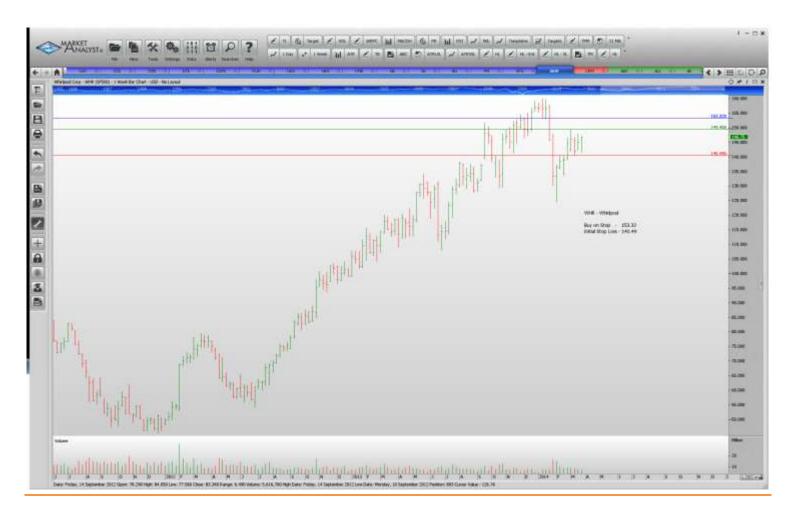

Sell

Buy

Buy

Buy

Buy

32.90

46.00

83.25

167.44

153.32

35.83

44.62

80.51

162.42

140.49

NI

NU

PM

SPG

WHR

## **CHARTS:**

**NISource** 

Whirlpool

Philip Morris

**Northeast Utilities** 

Simon Property Group