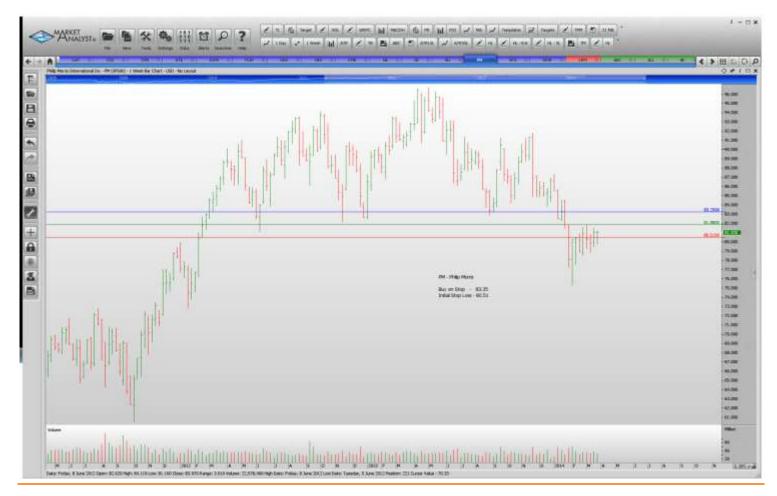

Sell

Buy

Buy

Buy

Buy

32.90

46.00

83.25

167.44

153.32

35.83

44.62

80.51

162.42

140.49

NI

NU

PM

SPG

WHR

## **CHARTS:**

**NISource** 

Whirlpool

Philip Morris

**Northeast Utilities** 

Simon Property Group