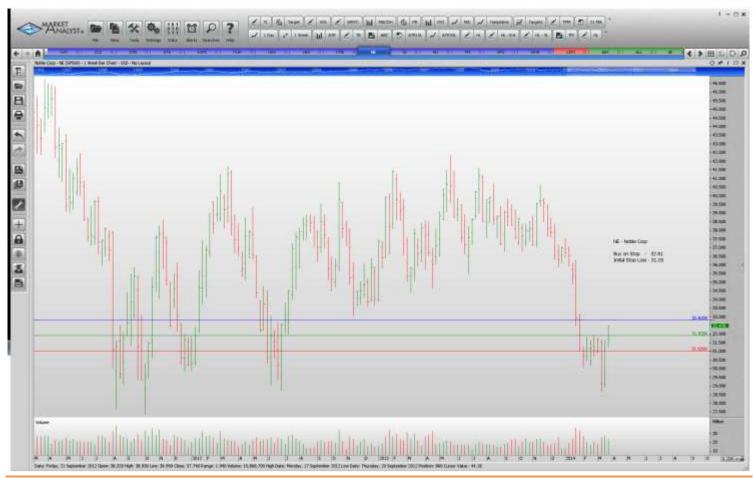

### **WORKING ORDERS:**

| Name                                                                                                | Code                                    | Direction                               | Entry                                               | Stop Loss                                           |
|-----------------------------------------------------------------------------------------------------|-----------------------------------------|-----------------------------------------|-----------------------------------------------------|-----------------------------------------------------|
| Cancelled                                                                                           |                                         |                                         |                                                     |                                                     |
| Amended                                                                                             |                                         |                                         |                                                     |                                                     |
| Retained                                                                                            |                                         |                                         |                                                     |                                                     |
| Coca-Cola Enterprises CMA Energy Corp Expeditors International Hasbro Corp Hess Corp Kimberly-Clark | CCE<br>CMS<br>EXPD<br>HAS<br>HES<br>KMB | Buy<br>Buy<br>Sell<br>Buy<br>Buy<br>Buy | 48.64<br>29.30<br>37.88<br>56.23<br>84.67<br>113.27 | 47.14<br>28.34<br>39.52<br>54.13<br>82.41<br>110.09 |
| NEW ORDERS:                                                                                         |                                         | ,                                       |                                                     |                                                     |
| Caterpillar DTE Energy Flir Systems Noble Corp                                                      | CAT<br>DTE<br>FLIR<br>NE                | Buy<br>Buy<br>Buy<br>Buy                | 99.84<br>74.44<br>36.22<br>32.81                    | 96.64<br>72.20<br>34.66<br>31.03                    |