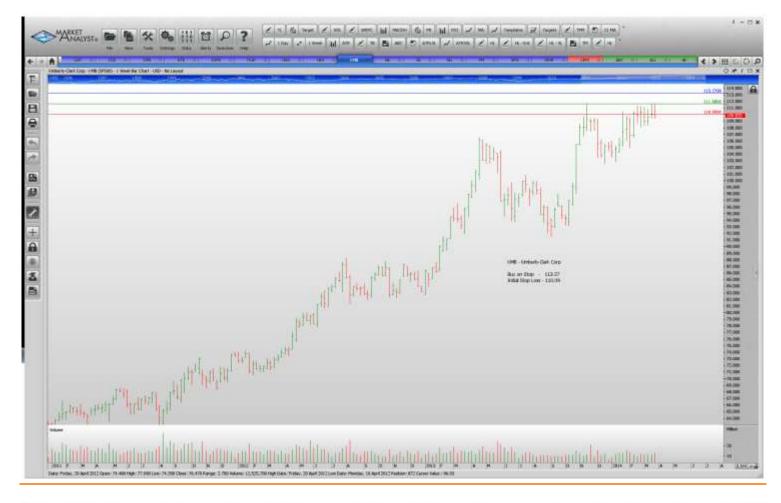

### **WORKING ORDERS:**

| Name                                                                                                | Code                                    | Direction                               | Entry                                               | Stop Loss                                           |
|-----------------------------------------------------------------------------------------------------|-----------------------------------------|-----------------------------------------|-----------------------------------------------------|-----------------------------------------------------|
| Cancelled                                                                                           |                                         |                                         |                                                     |                                                     |
| Amended                                                                                             |                                         |                                         |                                                     |                                                     |
| Retained                                                                                            |                                         |                                         |                                                     |                                                     |
| Coca-Cola Enterprises CMA Energy Corp Expeditors International Hasbro Corp Hess Corp Kimberly-Clark | CCE<br>CMS<br>EXPD<br>HAS<br>HES<br>KMB | Buy<br>Buy<br>Sell<br>Buy<br>Buy<br>Buy | 48.64<br>29.30<br>37.88<br>56.23<br>84.67<br>113.27 | 47.14<br>28.34<br>39.52<br>54.13<br>82.41<br>110.09 |
| NEW ORDERS:                                                                                         |                                         | ,                                       |                                                     |                                                     |
| Caterpillar DTE Energy Flir Systems Noble Corp                                                      | CAT<br>DTE<br>FLIR<br>NE                | Buy<br>Buy<br>Buy<br>Buy                | 99.84<br>74.44<br>36.22<br>32.81                    | 96.64<br>72.20<br>34.66<br>31.03                    |