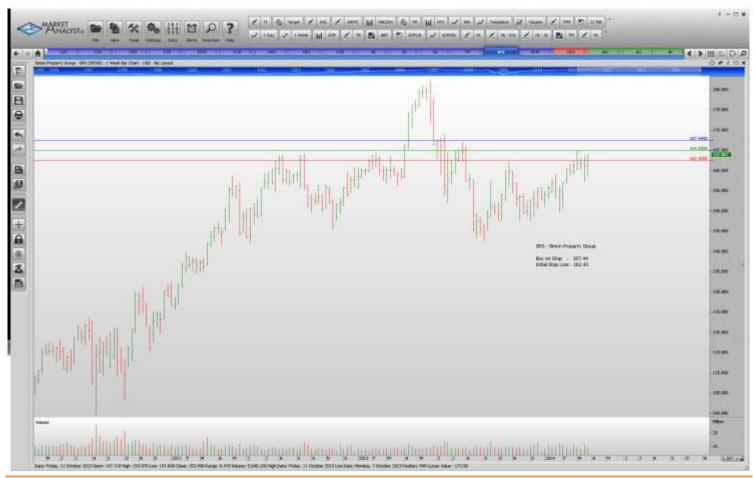

Sell

Buy

Buy

Buy

Buy

32.90

46.00

83.25

167.44

153.32

35.83

44.62

80.51

162.42

140.49

NI

NU

PM

SPG

WHR

## **CHARTS:**

**NISource** 

Whirlpool

Philip Morris

**Northeast Utilities** 

Simon Property Group