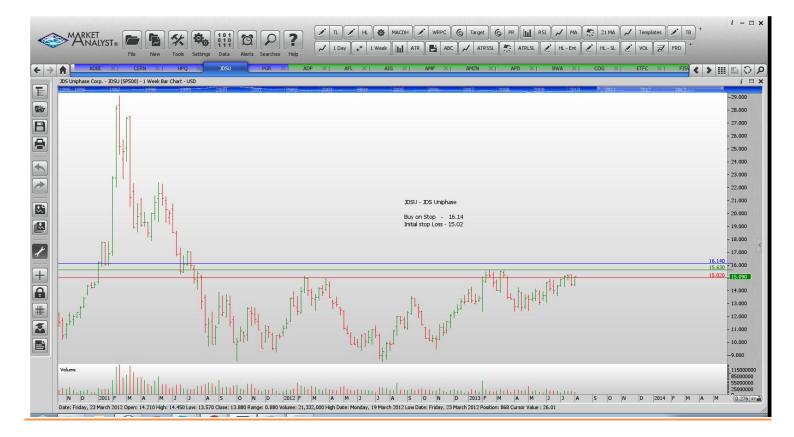

#### **CANCELLED ORDERS:**

| Name                                         | Code                 | Direction         | Entry                   | Stop Loss               |
|----------------------------------------------|----------------------|-------------------|-------------------------|-------------------------|
| Amended                                      |                      |                   |                         |                         |
| Retained                                     |                      |                   |                         |                         |
| Adobe Systems<br>Cerner Corp<br>JDS Uniphase | ADBE<br>CERN<br>JDSU | Buy<br>Buy<br>Buy | 49.60<br>51.05<br>16.14 | 47.66<br>48.95<br>15.02 |
| <b>NEW ORDERS:</b>                           |                      |                   |                         |                         |
| Hewlett Packard<br>Progressive Corp          | HPQ<br>PGR           | Buy<br>Buy        | 27.48<br>26.83          | 25.94<br>25.95          |