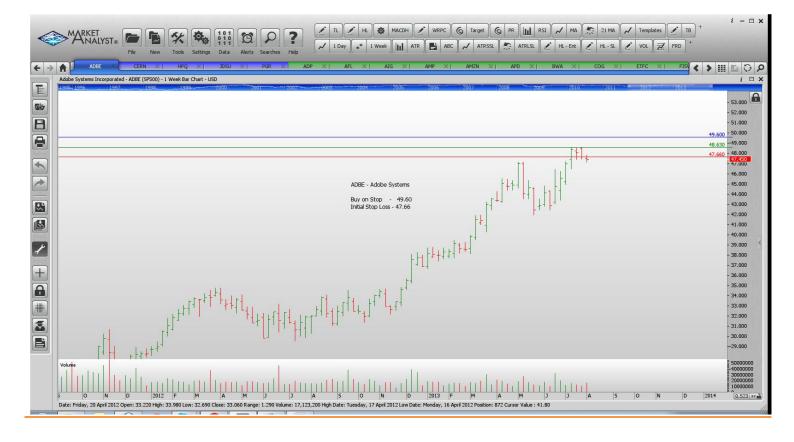

#### **CANCELLED ORDERS:**

| Name                                         | Code                 | Direction         | Entry                   | Stop Loss               |
|----------------------------------------------|----------------------|-------------------|-------------------------|-------------------------|
| Amended                                      |                      |                   |                         |                         |
| Retained                                     |                      |                   |                         |                         |
| Adobe Systems<br>Cerner Corp<br>JDS Uniphase | ADBE<br>CERN<br>JDSU | Buy<br>Buy<br>Buy | 49.60<br>51.05<br>16.14 | 47.66<br>48.95<br>15.02 |
| <b>NEW ORDERS:</b>                           |                      |                   |                         |                         |
| Hewlett Packard<br>Progressive Corp          | HPQ<br>PGR           | Buy<br>Buy        | 27.48<br>26.83          | 25.94<br>25.95          |