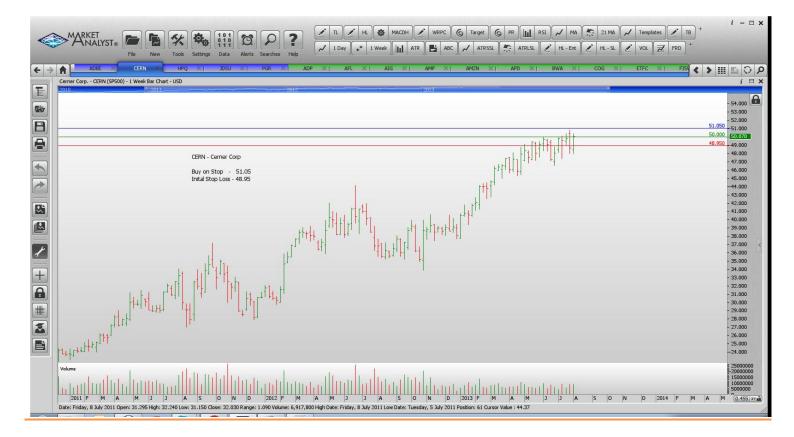

#### **CANCELLED ORDERS:**

| Name                                         | Code                 | Direction         | Entry                   | Stop Loss               |
|----------------------------------------------|----------------------|-------------------|-------------------------|-------------------------|
| Amended                                      |                      |                   |                         |                         |
| Retained                                     |                      |                   |                         |                         |
| Adobe Systems<br>Cerner Corp<br>JDS Uniphase | ADBE<br>CERN<br>JDSU | Buy<br>Buy<br>Buy | 49.60<br>51.05<br>16.14 | 47.66<br>48.95<br>15.02 |
| <b>NEW ORDERS:</b>                           |                      |                   |                         |                         |
| Hewlett Packard<br>Progressive Corp          | HPQ<br>PGR           | Buy<br>Buy        | 27.48<br>26.83          | 25.94<br>25.95          |