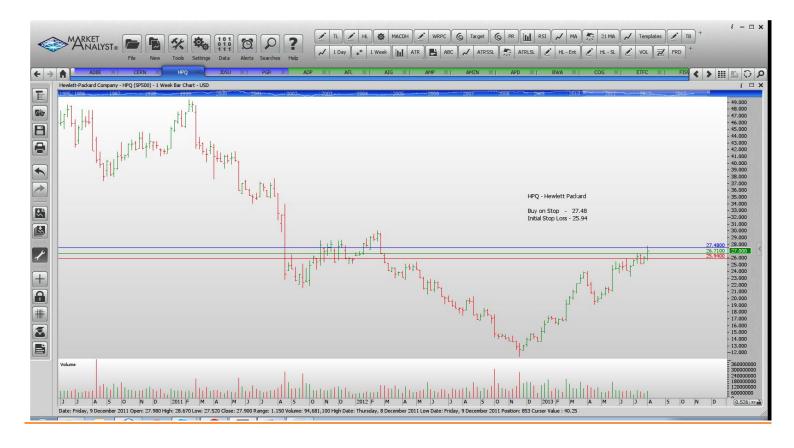

#### **CANCELLED ORDERS:**

| Name                                         | Code                 | Direction         | Entry                   | Stop Loss               |
|----------------------------------------------|----------------------|-------------------|-------------------------|-------------------------|
| Amended                                      |                      |                   |                         |                         |
| Retained                                     |                      |                   |                         |                         |
| Adobe Systems<br>Cerner Corp<br>JDS Uniphase | ADBE<br>CERN<br>JDSU | Buy<br>Buy<br>Buy | 49.60<br>51.05<br>16.14 | 47.66<br>48.95<br>15.02 |
| <b>NEW ORDERS:</b>                           |                      |                   |                         |                         |
| Hewlett Packard<br>Progressive Corp          | HPQ<br>PGR           | Buy<br>Buy        | 27.48<br>26.83          | 25.94<br>25.95          |