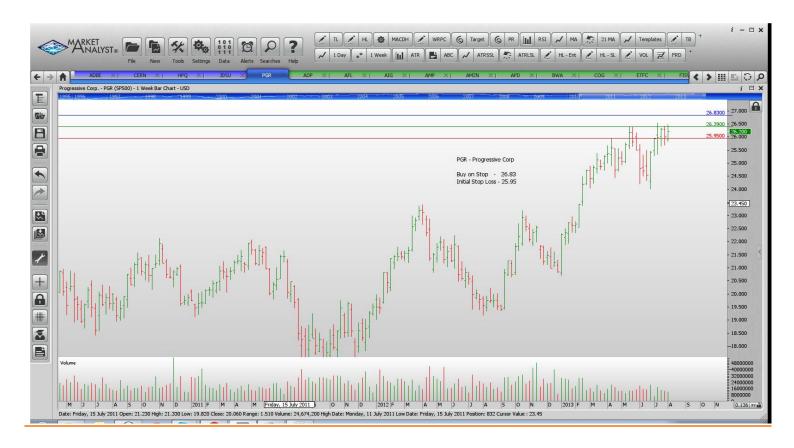

#### **CANCELLED ORDERS:**

| Name                                         | Code                 | Direction         | Entry                   | Stop Loss               |
|----------------------------------------------|----------------------|-------------------|-------------------------|-------------------------|
| Amended                                      |                      |                   |                         |                         |
| Retained                                     |                      |                   |                         |                         |
| Adobe Systems<br>Cerner Corp<br>JDS Uniphase | ADBE<br>CERN<br>JDSU | Buy<br>Buy<br>Buy | 49.60<br>51.05<br>16.14 | 47.66<br>48.95<br>15.02 |
| <b>NEW ORDERS:</b>                           |                      |                   |                         |                         |
| Hewlett Packard<br>Progressive Corp          | HPQ<br>PGR           | Buy<br>Buy        | 27.48<br>26.83          | 25.94<br>25.95          |

## **CHARTS:**