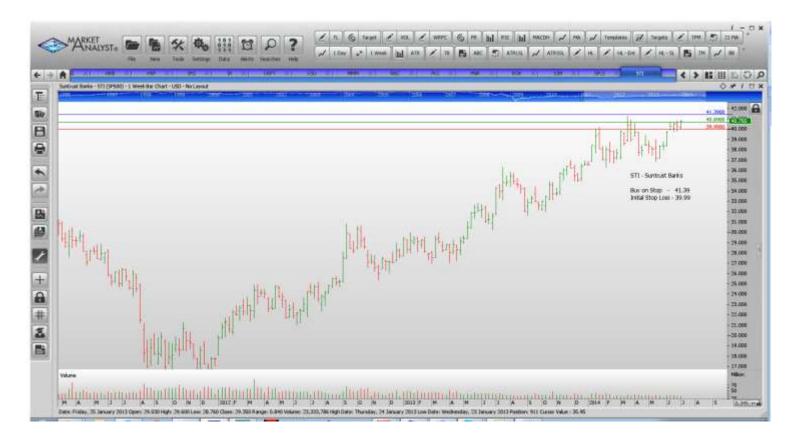

| Waste Management WORKING ORDERS:                                                                                                                                                                                                                                                                                                                                                                  | WM                                                                                           | 43.49                                    | Retain                                                                                                                                                                                                           | 43.49                                                                                                                                                                                                            |
|---------------------------------------------------------------------------------------------------------------------------------------------------------------------------------------------------------------------------------------------------------------------------------------------------------------------------------------------------------------------------------------------------|----------------------------------------------------------------------------------------------|------------------------------------------|------------------------------------------------------------------------------------------------------------------------------------------------------------------------------------------------------------------|------------------------------------------------------------------------------------------------------------------------------------------------------------------------------------------------------------------|
| Name                                                                                                                                                                                                                                                                                                                                                                                              | Code                                                                                         | Direction                                | Entry                                                                                                                                                                                                            | Stop Loss                                                                                                                                                                                                        |
| Cancelled                                                                                                                                                                                                                                                                                                                                                                                         |                                                                                              |                                          |                                                                                                                                                                                                                  |                                                                                                                                                                                                                  |
| Prologis Inc                                                                                                                                                                                                                                                                                                                                                                                      |                                                                                              |                                          |                                                                                                                                                                                                                  |                                                                                                                                                                                                                  |
| Amended                                                                                                                                                                                                                                                                                                                                                                                           |                                                                                              |                                          |                                                                                                                                                                                                                  |                                                                                                                                                                                                                  |
| American Tower Corp Bemis Company Ingersoll-Rand 3M Company Pentair Staples Inc V.F. Corp  Retained                                                                                                                                                                                                                                                                                               | AMT<br>BMS<br>IR<br>MMM<br>PNR<br>SPLS<br>VFC                                                | Buy<br>Buy<br>Buy<br>Sell<br>Sell<br>Buy | 91.22<br>41.56<br>64.64<br>147.31<br>70.37<br>10.62<br>64.45                                                                                                                                                     | 88.78<br>40.48<br>62.20<br>143.75<br>73.55<br>11.40<br>62.45                                                                                                                                                     |
| Hartford Financial Services                                                                                                                                                                                                                                                                                                                                                                       | HIG                                                                                          | Buy                                      | 37.00                                                                                                                                                                                                            | 35.70                                                                                                                                                                                                            |
| NEW ORDERS:                                                                                                                                                                                                                                                                                                                                                                                       |                                                                                              |                                          |                                                                                                                                                                                                                  |                                                                                                                                                                                                                  |
| Archer Daniels Midland American International Gp Allstate Aon Plc Airgas Inc American Express Franklin Resources Equifax Inc H & R Block Hospira Inc Interpublic Group of Co's Kraft Foods Company Kansas City Southern Norfolk Southern Perkinelmer Rockwell Automation J.M. Smucker Suntrust Bankes T. Rowe Price Group Tyco International U.S. Bancorp Waste Management XL Capital Switzerland | ADM AIG ALL AON ARG AXP BEN EFX HRB HSP IPG KRAFT KSU NSC PKI ROK SJM STI TROW TYC USB WM XL | Buy  | 46.22<br>56.95<br>60.14<br>92.32<br>111.57<br>97.48<br>59.51<br>74.27<br>34.26<br>53.86<br>20.02<br>61.44<br>111.28<br>106.13<br>48.48<br>129.43<br>108.78<br>41.39<br>86.16<br>46.53<br>44.22<br>45.39<br>33.58 | 44.58<br>55.05<br>58.74<br>89.82<br>108.27<br>94.60<br>57.33<br>72.09<br>32.84<br>51.86<br>19.34<br>59.76<br>106.46<br>102.85<br>46.80<br>125.95<br>105.74<br>39.99<br>83.28<br>45.09<br>43.12<br>44.29<br>32.70 |

## **CHARTS:**