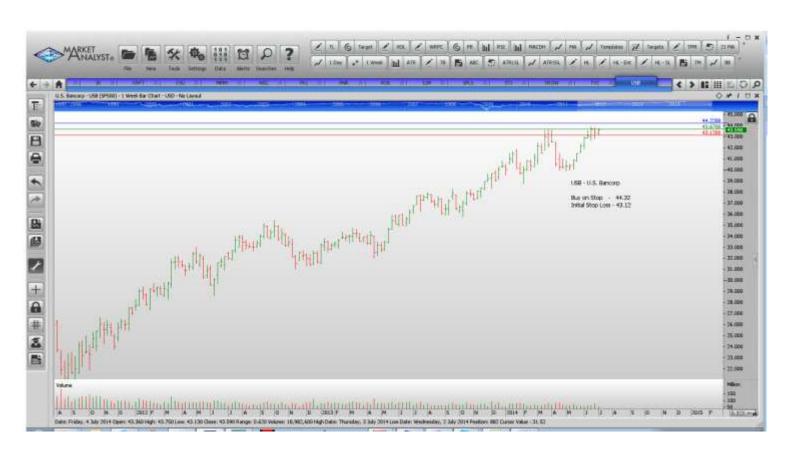

| Waste Management WORKING ORDERS:                                                                                                                                                                                                                                                                                                                                                                  | WM                                                                                           | 43.49                                    | Retain                                                                                                                                                                                                           | 43.49                                                                                                                                                                                                            |
|---------------------------------------------------------------------------------------------------------------------------------------------------------------------------------------------------------------------------------------------------------------------------------------------------------------------------------------------------------------------------------------------------|----------------------------------------------------------------------------------------------|------------------------------------------|------------------------------------------------------------------------------------------------------------------------------------------------------------------------------------------------------------------|------------------------------------------------------------------------------------------------------------------------------------------------------------------------------------------------------------------|
| Name                                                                                                                                                                                                                                                                                                                                                                                              | Code                                                                                         | Direction                                | Entry                                                                                                                                                                                                            | Stop Loss                                                                                                                                                                                                        |
| Cancelled                                                                                                                                                                                                                                                                                                                                                                                         |                                                                                              |                                          |                                                                                                                                                                                                                  |                                                                                                                                                                                                                  |
| Prologis Inc                                                                                                                                                                                                                                                                                                                                                                                      |                                                                                              |                                          |                                                                                                                                                                                                                  |                                                                                                                                                                                                                  |
| Amended                                                                                                                                                                                                                                                                                                                                                                                           |                                                                                              |                                          |                                                                                                                                                                                                                  |                                                                                                                                                                                                                  |
| American Tower Corp Bemis Company Ingersoll-Rand 3M Company Pentair Staples Inc V.F. Corp  Retained                                                                                                                                                                                                                                                                                               | AMT<br>BMS<br>IR<br>MMM<br>PNR<br>SPLS<br>VFC                                                | Buy<br>Buy<br>Buy<br>Sell<br>Sell<br>Buy | 91.22<br>41.56<br>64.64<br>147.31<br>70.37<br>10.62<br>64.45                                                                                                                                                     | 88.78<br>40.48<br>62.20<br>143.75<br>73.55<br>11.40<br>62.45                                                                                                                                                     |
| Hartford Financial Services                                                                                                                                                                                                                                                                                                                                                                       | HIG                                                                                          | Buy                                      | 37.00                                                                                                                                                                                                            | 35.70                                                                                                                                                                                                            |
| NEW ORDERS:                                                                                                                                                                                                                                                                                                                                                                                       |                                                                                              |                                          |                                                                                                                                                                                                                  |                                                                                                                                                                                                                  |
| Archer Daniels Midland American International Gp Allstate Aon Plc Airgas Inc American Express Franklin Resources Equifax Inc H & R Block Hospira Inc Interpublic Group of Co's Kraft Foods Company Kansas City Southern Norfolk Southern Perkinelmer Rockwell Automation J.M. Smucker Suntrust Bankes T. Rowe Price Group Tyco International U.S. Bancorp Waste Management XL Capital Switzerland | ADM AIG ALL AON ARG AXP BEN EFX HRB HSP IPG KRAFT KSU NSC PKI ROK SJM STI TROW TYC USB WM XL | Buy  | 46.22<br>56.95<br>60.14<br>92.32<br>111.57<br>97.48<br>59.51<br>74.27<br>34.26<br>53.86<br>20.02<br>61.44<br>111.28<br>106.13<br>48.48<br>129.43<br>108.78<br>41.39<br>86.16<br>46.53<br>44.22<br>45.39<br>33.58 | 44.58<br>55.05<br>58.74<br>89.82<br>108.27<br>94.60<br>57.33<br>72.09<br>32.84<br>51.86<br>19.34<br>59.76<br>106.46<br>102.85<br>46.80<br>125.95<br>105.74<br>39.99<br>83.28<br>45.09<br>43.12<br>44.29<br>32.70 |

## **CHARTS:**