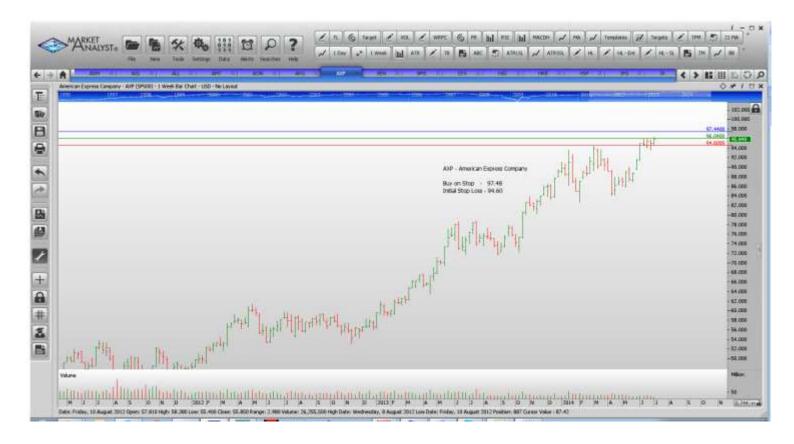

| Waste Management WORKING ORDERS:                                                                                                                                                                                                                                                                                                                                                                  | WM                                                                                           | 43.49                                    | Retain                                                                                                                                                                                                           | 43.49                                                                                                                                                                                                            |
|---------------------------------------------------------------------------------------------------------------------------------------------------------------------------------------------------------------------------------------------------------------------------------------------------------------------------------------------------------------------------------------------------|----------------------------------------------------------------------------------------------|------------------------------------------|------------------------------------------------------------------------------------------------------------------------------------------------------------------------------------------------------------------|------------------------------------------------------------------------------------------------------------------------------------------------------------------------------------------------------------------|
| Name                                                                                                                                                                                                                                                                                                                                                                                              | Code                                                                                         | Direction                                | Entry                                                                                                                                                                                                            | Stop Loss                                                                                                                                                                                                        |
| Cancelled                                                                                                                                                                                                                                                                                                                                                                                         |                                                                                              |                                          |                                                                                                                                                                                                                  |                                                                                                                                                                                                                  |
| Prologis Inc                                                                                                                                                                                                                                                                                                                                                                                      |                                                                                              |                                          |                                                                                                                                                                                                                  |                                                                                                                                                                                                                  |
| Amended                                                                                                                                                                                                                                                                                                                                                                                           |                                                                                              |                                          |                                                                                                                                                                                                                  |                                                                                                                                                                                                                  |
| American Tower Corp Bemis Company Ingersoll-Rand 3M Company Pentair Staples Inc V.F. Corp  Retained                                                                                                                                                                                                                                                                                               | AMT<br>BMS<br>IR<br>MMM<br>PNR<br>SPLS<br>VFC                                                | Buy<br>Buy<br>Buy<br>Sell<br>Sell<br>Buy | 91.22<br>41.56<br>64.64<br>147.31<br>70.37<br>10.62<br>64.45                                                                                                                                                     | 88.78<br>40.48<br>62.20<br>143.75<br>73.55<br>11.40<br>62.45                                                                                                                                                     |
| Hartford Financial Services                                                                                                                                                                                                                                                                                                                                                                       | HIG                                                                                          | Buy                                      | 37.00                                                                                                                                                                                                            | 35.70                                                                                                                                                                                                            |
| NEW ORDERS:                                                                                                                                                                                                                                                                                                                                                                                       |                                                                                              |                                          |                                                                                                                                                                                                                  |                                                                                                                                                                                                                  |
| Archer Daniels Midland American International Gp Allstate Aon Plc Airgas Inc American Express Franklin Resources Equifax Inc H & R Block Hospira Inc Interpublic Group of Co's Kraft Foods Company Kansas City Southern Norfolk Southern Perkinelmer Rockwell Automation J.M. Smucker Suntrust Bankes T. Rowe Price Group Tyco International U.S. Bancorp Waste Management XL Capital Switzerland | ADM AIG ALL AON ARG AXP BEN EFX HRB HSP IPG KRAFT KSU NSC PKI ROK SJM STI TROW TYC USB WM XL | Buy  | 46.22<br>56.95<br>60.14<br>92.32<br>111.57<br>97.48<br>59.51<br>74.27<br>34.26<br>53.86<br>20.02<br>61.44<br>111.28<br>106.13<br>48.48<br>129.43<br>108.78<br>41.39<br>86.16<br>46.53<br>44.22<br>45.39<br>33.58 | 44.58<br>55.05<br>58.74<br>89.82<br>108.27<br>94.60<br>57.33<br>72.09<br>32.84<br>51.86<br>19.34<br>59.76<br>106.46<br>102.85<br>46.80<br>125.95<br>105.74<br>39.99<br>83.28<br>45.09<br>43.12<br>44.29<br>32.70 |