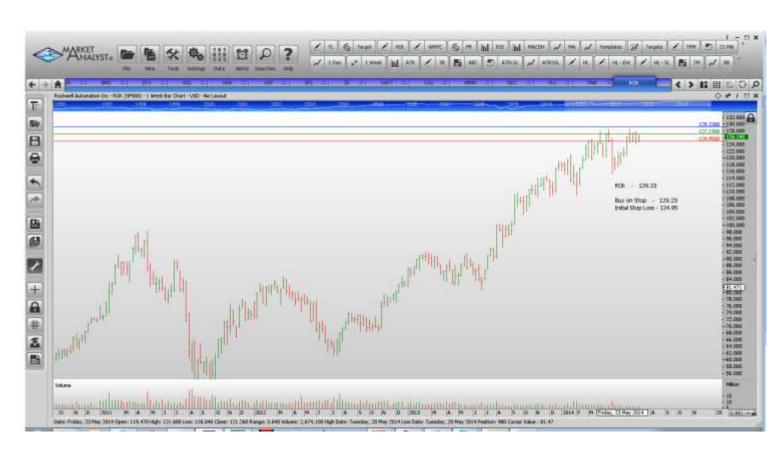

| Waste Management WORKING ORDERS:                                                                                                                                                                                                                                                                                                                                                                  | WM                                                                                           | 43.49                                    | Retain                                                                                                                                                                                                           | 43.49                                                                                                                                                                                                            |
|---------------------------------------------------------------------------------------------------------------------------------------------------------------------------------------------------------------------------------------------------------------------------------------------------------------------------------------------------------------------------------------------------|----------------------------------------------------------------------------------------------|------------------------------------------|------------------------------------------------------------------------------------------------------------------------------------------------------------------------------------------------------------------|------------------------------------------------------------------------------------------------------------------------------------------------------------------------------------------------------------------|
| Name                                                                                                                                                                                                                                                                                                                                                                                              | Code                                                                                         | Direction                                | Entry                                                                                                                                                                                                            | Stop Loss                                                                                                                                                                                                        |
| Cancelled                                                                                                                                                                                                                                                                                                                                                                                         |                                                                                              |                                          |                                                                                                                                                                                                                  |                                                                                                                                                                                                                  |
| Prologis Inc                                                                                                                                                                                                                                                                                                                                                                                      |                                                                                              |                                          |                                                                                                                                                                                                                  |                                                                                                                                                                                                                  |
| Amended                                                                                                                                                                                                                                                                                                                                                                                           |                                                                                              |                                          |                                                                                                                                                                                                                  |                                                                                                                                                                                                                  |
| American Tower Corp Bemis Company Ingersoll-Rand 3M Company Pentair Staples Inc V.F. Corp  Retained                                                                                                                                                                                                                                                                                               | AMT<br>BMS<br>IR<br>MMM<br>PNR<br>SPLS<br>VFC                                                | Buy<br>Buy<br>Buy<br>Sell<br>Sell<br>Buy | 91.22<br>41.56<br>64.64<br>147.31<br>70.37<br>10.62<br>64.45                                                                                                                                                     | 88.78<br>40.48<br>62.20<br>143.75<br>73.55<br>11.40<br>62.45                                                                                                                                                     |
| Hartford Financial Services                                                                                                                                                                                                                                                                                                                                                                       | HIG                                                                                          | Buy                                      | 37.00                                                                                                                                                                                                            | 35.70                                                                                                                                                                                                            |
| NEW ORDERS:                                                                                                                                                                                                                                                                                                                                                                                       |                                                                                              |                                          |                                                                                                                                                                                                                  |                                                                                                                                                                                                                  |
| Archer Daniels Midland American International Gp Allstate Aon Plc Airgas Inc American Express Franklin Resources Equifax Inc H & R Block Hospira Inc Interpublic Group of Co's Kraft Foods Company Kansas City Southern Norfolk Southern Perkinelmer Rockwell Automation J.M. Smucker Suntrust Bankes T. Rowe Price Group Tyco International U.S. Bancorp Waste Management XL Capital Switzerland | ADM AIG ALL AON ARG AXP BEN EFX HRB HSP IPG KRAFT KSU NSC PKI ROK SJM STI TROW TYC USB WM XL | Buy  | 46.22<br>56.95<br>60.14<br>92.32<br>111.57<br>97.48<br>59.51<br>74.27<br>34.26<br>53.86<br>20.02<br>61.44<br>111.28<br>106.13<br>48.48<br>129.43<br>108.78<br>41.39<br>86.16<br>46.53<br>44.22<br>45.39<br>33.58 | 44.58<br>55.05<br>58.74<br>89.82<br>108.27<br>94.60<br>57.33<br>72.09<br>32.84<br>51.86<br>19.34<br>59.76<br>106.46<br>102.85<br>46.80<br>125.95<br>105.74<br>39.99<br>83.28<br>45.09<br>43.12<br>44.29<br>32.70 |

## **CHARTS:**