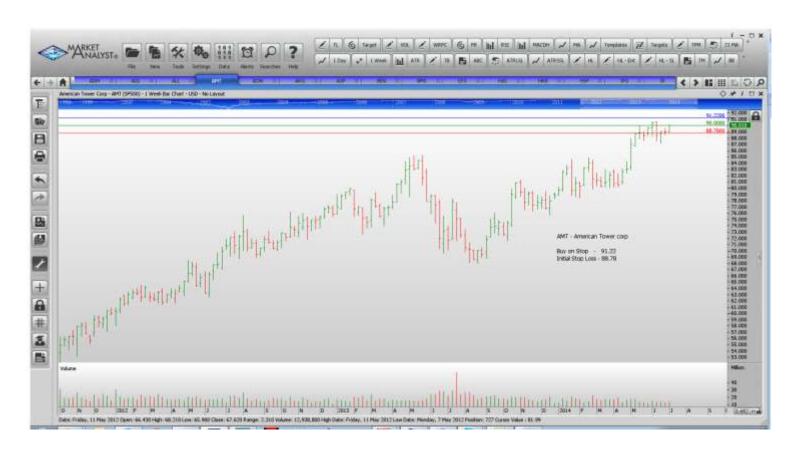

| Waste Management WORKING ORDERS:                                                                                                                                                                                                                                                                                                                                                                  | WM                                                                                           | 43.49                                    | Retain                                                                                                                                                                                                           | 43.49                                                                                                                                                                                                            |
|---------------------------------------------------------------------------------------------------------------------------------------------------------------------------------------------------------------------------------------------------------------------------------------------------------------------------------------------------------------------------------------------------|----------------------------------------------------------------------------------------------|------------------------------------------|------------------------------------------------------------------------------------------------------------------------------------------------------------------------------------------------------------------|------------------------------------------------------------------------------------------------------------------------------------------------------------------------------------------------------------------|
| Name                                                                                                                                                                                                                                                                                                                                                                                              | Code                                                                                         | Direction                                | Entry                                                                                                                                                                                                            | Stop Loss                                                                                                                                                                                                        |
| Cancelled                                                                                                                                                                                                                                                                                                                                                                                         |                                                                                              |                                          |                                                                                                                                                                                                                  |                                                                                                                                                                                                                  |
| Prologis Inc                                                                                                                                                                                                                                                                                                                                                                                      |                                                                                              |                                          |                                                                                                                                                                                                                  |                                                                                                                                                                                                                  |
| Amended                                                                                                                                                                                                                                                                                                                                                                                           |                                                                                              |                                          |                                                                                                                                                                                                                  |                                                                                                                                                                                                                  |
| American Tower Corp Bemis Company Ingersoll-Rand 3M Company Pentair Staples Inc V.F. Corp  Retained                                                                                                                                                                                                                                                                                               | AMT<br>BMS<br>IR<br>MMM<br>PNR<br>SPLS<br>VFC                                                | Buy<br>Buy<br>Buy<br>Sell<br>Sell<br>Buy | 91.22<br>41.56<br>64.64<br>147.31<br>70.37<br>10.62<br>64.45                                                                                                                                                     | 88.78<br>40.48<br>62.20<br>143.75<br>73.55<br>11.40<br>62.45                                                                                                                                                     |
| Hartford Financial Services                                                                                                                                                                                                                                                                                                                                                                       | HIG                                                                                          | Buy                                      | 37.00                                                                                                                                                                                                            | 35.70                                                                                                                                                                                                            |
| NEW ORDERS:                                                                                                                                                                                                                                                                                                                                                                                       |                                                                                              |                                          |                                                                                                                                                                                                                  |                                                                                                                                                                                                                  |
| Archer Daniels Midland American International Gp Allstate Aon Plc Airgas Inc American Express Franklin Resources Equifax Inc H & R Block Hospira Inc Interpublic Group of Co's Kraft Foods Company Kansas City Southern Norfolk Southern Perkinelmer Rockwell Automation J.M. Smucker Suntrust Bankes T. Rowe Price Group Tyco International U.S. Bancorp Waste Management XL Capital Switzerland | ADM AIG ALL AON ARG AXP BEN EFX HRB HSP IPG KRAFT KSU NSC PKI ROK SJM STI TROW TYC USB WM XL | Buy  | 46.22<br>56.95<br>60.14<br>92.32<br>111.57<br>97.48<br>59.51<br>74.27<br>34.26<br>53.86<br>20.02<br>61.44<br>111.28<br>106.13<br>48.48<br>129.43<br>108.78<br>41.39<br>86.16<br>46.53<br>44.22<br>45.39<br>33.58 | 44.58<br>55.05<br>58.74<br>89.82<br>108.27<br>94.60<br>57.33<br>72.09<br>32.84<br>51.86<br>19.34<br>59.76<br>106.46<br>102.85<br>46.80<br>125.95<br>105.74<br>39.99<br>83.28<br>45.09<br>43.12<br>44.29<br>32.70 |

## **CHARTS:**