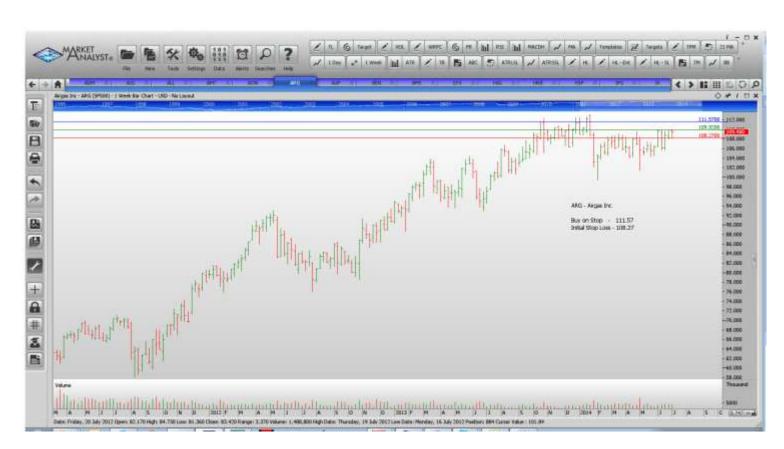

| Waste Management WORKING ORDERS:                                                                                                                                                                                                                                                                                                                                                                  | WM                                                                                           | 43.49                                    | Retain                                                                                                                                                                                                           | 43.49                                                                                                                                                                                                            |
|---------------------------------------------------------------------------------------------------------------------------------------------------------------------------------------------------------------------------------------------------------------------------------------------------------------------------------------------------------------------------------------------------|----------------------------------------------------------------------------------------------|------------------------------------------|------------------------------------------------------------------------------------------------------------------------------------------------------------------------------------------------------------------|------------------------------------------------------------------------------------------------------------------------------------------------------------------------------------------------------------------|
| Name                                                                                                                                                                                                                                                                                                                                                                                              | Code                                                                                         | Direction                                | Entry                                                                                                                                                                                                            | Stop Loss                                                                                                                                                                                                        |
| Cancelled                                                                                                                                                                                                                                                                                                                                                                                         |                                                                                              |                                          |                                                                                                                                                                                                                  |                                                                                                                                                                                                                  |
| Prologis Inc                                                                                                                                                                                                                                                                                                                                                                                      |                                                                                              |                                          |                                                                                                                                                                                                                  |                                                                                                                                                                                                                  |
| Amended                                                                                                                                                                                                                                                                                                                                                                                           |                                                                                              |                                          |                                                                                                                                                                                                                  |                                                                                                                                                                                                                  |
| American Tower Corp Bemis Company Ingersoll-Rand 3M Company Pentair Staples Inc V.F. Corp  Retained                                                                                                                                                                                                                                                                                               | AMT<br>BMS<br>IR<br>MMM<br>PNR<br>SPLS<br>VFC                                                | Buy<br>Buy<br>Buy<br>Sell<br>Sell<br>Buy | 91.22<br>41.56<br>64.64<br>147.31<br>70.37<br>10.62<br>64.45                                                                                                                                                     | 88.78<br>40.48<br>62.20<br>143.75<br>73.55<br>11.40<br>62.45                                                                                                                                                     |
| Hartford Financial Services                                                                                                                                                                                                                                                                                                                                                                       | HIG                                                                                          | Buy                                      | 37.00                                                                                                                                                                                                            | 35.70                                                                                                                                                                                                            |
| NEW ORDERS:                                                                                                                                                                                                                                                                                                                                                                                       |                                                                                              |                                          |                                                                                                                                                                                                                  |                                                                                                                                                                                                                  |
| Archer Daniels Midland American International Gp Allstate Aon Plc Airgas Inc American Express Franklin Resources Equifax Inc H & R Block Hospira Inc Interpublic Group of Co's Kraft Foods Company Kansas City Southern Norfolk Southern Perkinelmer Rockwell Automation J.M. Smucker Suntrust Bankes T. Rowe Price Group Tyco International U.S. Bancorp Waste Management XL Capital Switzerland | ADM AIG ALL AON ARG AXP BEN EFX HRB HSP IPG KRAFT KSU NSC PKI ROK SJM STI TROW TYC USB WM XL | Buy  | 46.22<br>56.95<br>60.14<br>92.32<br>111.57<br>97.48<br>59.51<br>74.27<br>34.26<br>53.86<br>20.02<br>61.44<br>111.28<br>106.13<br>48.48<br>129.43<br>108.78<br>41.39<br>86.16<br>46.53<br>44.22<br>45.39<br>33.58 | 44.58<br>55.05<br>58.74<br>89.82<br>108.27<br>94.60<br>57.33<br>72.09<br>32.84<br>51.86<br>19.34<br>59.76<br>106.46<br>102.85<br>46.80<br>125.95<br>105.74<br>39.99<br>83.28<br>45.09<br>43.12<br>44.29<br>32.70 |