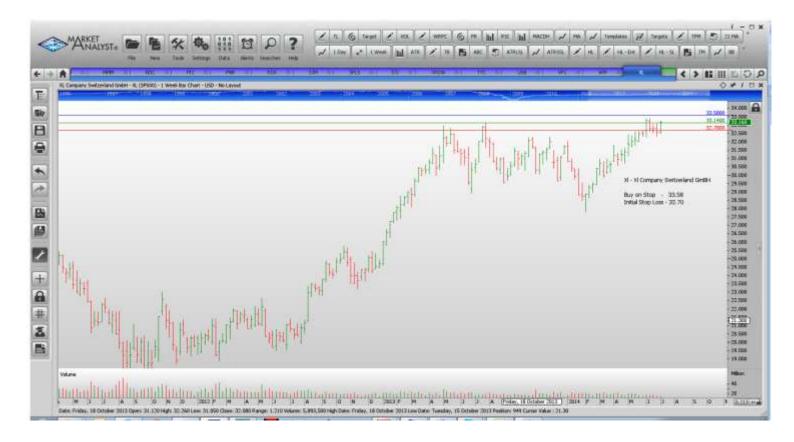

| Waste Management WORKING ORDERS:                                                                                                                                                                                                                                                                                                                                                                  | WM                                                                                           | 43.49                                    | Retain                                                                                                                                                                                                           | 43.49                                                                                                                                                                                                            |
|---------------------------------------------------------------------------------------------------------------------------------------------------------------------------------------------------------------------------------------------------------------------------------------------------------------------------------------------------------------------------------------------------|----------------------------------------------------------------------------------------------|------------------------------------------|------------------------------------------------------------------------------------------------------------------------------------------------------------------------------------------------------------------|------------------------------------------------------------------------------------------------------------------------------------------------------------------------------------------------------------------|
| Name                                                                                                                                                                                                                                                                                                                                                                                              | Code                                                                                         | Direction                                | Entry                                                                                                                                                                                                            | Stop Loss                                                                                                                                                                                                        |
| Cancelled                                                                                                                                                                                                                                                                                                                                                                                         |                                                                                              |                                          |                                                                                                                                                                                                                  |                                                                                                                                                                                                                  |
| Prologis Inc                                                                                                                                                                                                                                                                                                                                                                                      |                                                                                              |                                          |                                                                                                                                                                                                                  |                                                                                                                                                                                                                  |
| Amended                                                                                                                                                                                                                                                                                                                                                                                           |                                                                                              |                                          |                                                                                                                                                                                                                  |                                                                                                                                                                                                                  |
| American Tower Corp Bemis Company Ingersoll-Rand 3M Company Pentair Staples Inc V.F. Corp  Retained                                                                                                                                                                                                                                                                                               | AMT<br>BMS<br>IR<br>MMM<br>PNR<br>SPLS<br>VFC                                                | Buy<br>Buy<br>Buy<br>Sell<br>Sell<br>Buy | 91.22<br>41.56<br>64.64<br>147.31<br>70.37<br>10.62<br>64.45                                                                                                                                                     | 88.78<br>40.48<br>62.20<br>143.75<br>73.55<br>11.40<br>62.45                                                                                                                                                     |
| Hartford Financial Services                                                                                                                                                                                                                                                                                                                                                                       | HIG                                                                                          | Buy                                      | 37.00                                                                                                                                                                                                            | 35.70                                                                                                                                                                                                            |
| NEW ORDERS:                                                                                                                                                                                                                                                                                                                                                                                       |                                                                                              |                                          |                                                                                                                                                                                                                  |                                                                                                                                                                                                                  |
| Archer Daniels Midland American International Gp Allstate Aon Plc Airgas Inc American Express Franklin Resources Equifax Inc H & R Block Hospira Inc Interpublic Group of Co's Kraft Foods Company Kansas City Southern Norfolk Southern Perkinelmer Rockwell Automation J.M. Smucker Suntrust Bankes T. Rowe Price Group Tyco International U.S. Bancorp Waste Management XL Capital Switzerland | ADM AIG ALL AON ARG AXP BEN EFX HRB HSP IPG KRAFT KSU NSC PKI ROK SJM STI TROW TYC USB WM XL | Buy  | 46.22<br>56.95<br>60.14<br>92.32<br>111.57<br>97.48<br>59.51<br>74.27<br>34.26<br>53.86<br>20.02<br>61.44<br>111.28<br>106.13<br>48.48<br>129.43<br>108.78<br>41.39<br>86.16<br>46.53<br>44.22<br>45.39<br>33.58 | 44.58<br>55.05<br>58.74<br>89.82<br>108.27<br>94.60<br>57.33<br>72.09<br>32.84<br>51.86<br>19.34<br>59.76<br>106.46<br>102.85<br>46.80<br>125.95<br>105.74<br>39.99<br>83.28<br>45.09<br>43.12<br>44.29<br>32.70 |

## **CHARTS:**