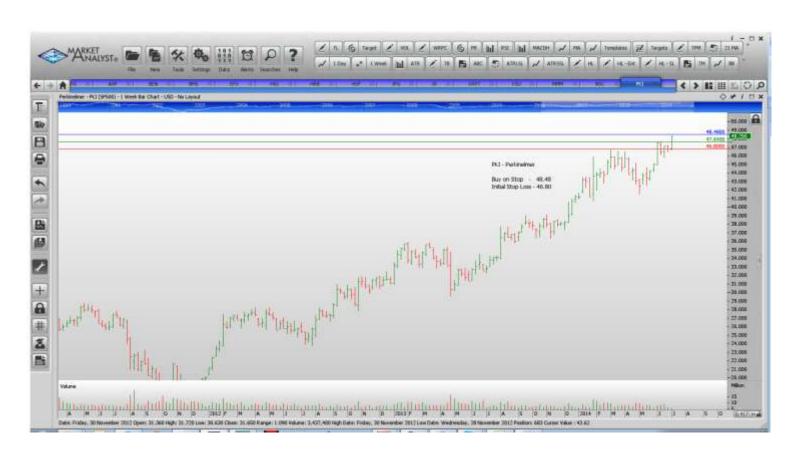

| Waste Management WORKING ORDERS:                                                                                                                                                                                                                                                                                                                                                                  | WM                                                                                           | 43.49                                    | Retain                                                                                                                                                                                                           | 43.49                                                                                                                                                                                                            |
|---------------------------------------------------------------------------------------------------------------------------------------------------------------------------------------------------------------------------------------------------------------------------------------------------------------------------------------------------------------------------------------------------|----------------------------------------------------------------------------------------------|------------------------------------------|------------------------------------------------------------------------------------------------------------------------------------------------------------------------------------------------------------------|------------------------------------------------------------------------------------------------------------------------------------------------------------------------------------------------------------------|
| Name                                                                                                                                                                                                                                                                                                                                                                                              | Code                                                                                         | Direction                                | Entry                                                                                                                                                                                                            | Stop Loss                                                                                                                                                                                                        |
| Cancelled                                                                                                                                                                                                                                                                                                                                                                                         |                                                                                              |                                          |                                                                                                                                                                                                                  |                                                                                                                                                                                                                  |
| Prologis Inc                                                                                                                                                                                                                                                                                                                                                                                      |                                                                                              |                                          |                                                                                                                                                                                                                  |                                                                                                                                                                                                                  |
| Amended                                                                                                                                                                                                                                                                                                                                                                                           |                                                                                              |                                          |                                                                                                                                                                                                                  |                                                                                                                                                                                                                  |
| American Tower Corp Bemis Company Ingersoll-Rand 3M Company Pentair Staples Inc V.F. Corp  Retained                                                                                                                                                                                                                                                                                               | AMT<br>BMS<br>IR<br>MMM<br>PNR<br>SPLS<br>VFC                                                | Buy<br>Buy<br>Buy<br>Sell<br>Sell<br>Buy | 91.22<br>41.56<br>64.64<br>147.31<br>70.37<br>10.62<br>64.45                                                                                                                                                     | 88.78<br>40.48<br>62.20<br>143.75<br>73.55<br>11.40<br>62.45                                                                                                                                                     |
| Hartford Financial Services                                                                                                                                                                                                                                                                                                                                                                       | HIG                                                                                          | Buy                                      | 37.00                                                                                                                                                                                                            | 35.70                                                                                                                                                                                                            |
| NEW ORDERS:                                                                                                                                                                                                                                                                                                                                                                                       |                                                                                              |                                          |                                                                                                                                                                                                                  |                                                                                                                                                                                                                  |
| Archer Daniels Midland American International Gp Allstate Aon Plc Airgas Inc American Express Franklin Resources Equifax Inc H & R Block Hospira Inc Interpublic Group of Co's Kraft Foods Company Kansas City Southern Norfolk Southern Perkinelmer Rockwell Automation J.M. Smucker Suntrust Bankes T. Rowe Price Group Tyco International U.S. Bancorp Waste Management XL Capital Switzerland | ADM AIG ALL AON ARG AXP BEN EFX HRB HSP IPG KRAFT KSU NSC PKI ROK SJM STI TROW TYC USB WM XL | Buy  | 46.22<br>56.95<br>60.14<br>92.32<br>111.57<br>97.48<br>59.51<br>74.27<br>34.26<br>53.86<br>20.02<br>61.44<br>111.28<br>106.13<br>48.48<br>129.43<br>108.78<br>41.39<br>86.16<br>46.53<br>44.22<br>45.39<br>33.58 | 44.58<br>55.05<br>58.74<br>89.82<br>108.27<br>94.60<br>57.33<br>72.09<br>32.84<br>51.86<br>19.34<br>59.76<br>106.46<br>102.85<br>46.80<br>125.95<br>105.74<br>39.99<br>83.28<br>45.09<br>43.12<br>44.29<br>32.70 |

## **CHARTS:**