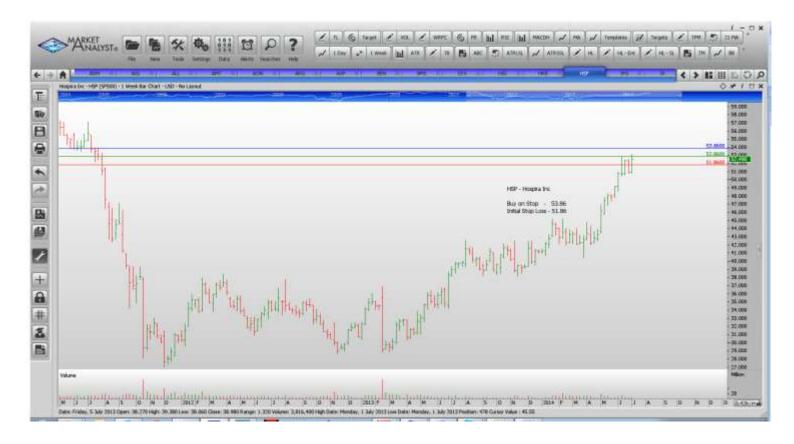

| Waste Management WORKING ORDERS:                                                                                                                                                                                                                                                                                                                                                                  | WM                                                                                           | 43.49                                    | Retain                                                                                                                                                                                                           | 43.49                                                                                                                                                                                                            |
|---------------------------------------------------------------------------------------------------------------------------------------------------------------------------------------------------------------------------------------------------------------------------------------------------------------------------------------------------------------------------------------------------|----------------------------------------------------------------------------------------------|------------------------------------------|------------------------------------------------------------------------------------------------------------------------------------------------------------------------------------------------------------------|------------------------------------------------------------------------------------------------------------------------------------------------------------------------------------------------------------------|
| Name                                                                                                                                                                                                                                                                                                                                                                                              | Code                                                                                         | Direction                                | Entry                                                                                                                                                                                                            | Stop Loss                                                                                                                                                                                                        |
| Cancelled                                                                                                                                                                                                                                                                                                                                                                                         |                                                                                              |                                          |                                                                                                                                                                                                                  |                                                                                                                                                                                                                  |
| Prologis Inc                                                                                                                                                                                                                                                                                                                                                                                      |                                                                                              |                                          |                                                                                                                                                                                                                  |                                                                                                                                                                                                                  |
| Amended                                                                                                                                                                                                                                                                                                                                                                                           |                                                                                              |                                          |                                                                                                                                                                                                                  |                                                                                                                                                                                                                  |
| American Tower Corp Bemis Company Ingersoll-Rand 3M Company Pentair Staples Inc V.F. Corp  Retained                                                                                                                                                                                                                                                                                               | AMT<br>BMS<br>IR<br>MMM<br>PNR<br>SPLS<br>VFC                                                | Buy<br>Buy<br>Buy<br>Sell<br>Sell<br>Buy | 91.22<br>41.56<br>64.64<br>147.31<br>70.37<br>10.62<br>64.45                                                                                                                                                     | 88.78<br>40.48<br>62.20<br>143.75<br>73.55<br>11.40<br>62.45                                                                                                                                                     |
| Hartford Financial Services                                                                                                                                                                                                                                                                                                                                                                       | HIG                                                                                          | Buy                                      | 37.00                                                                                                                                                                                                            | 35.70                                                                                                                                                                                                            |
| NEW ORDERS:                                                                                                                                                                                                                                                                                                                                                                                       |                                                                                              |                                          |                                                                                                                                                                                                                  |                                                                                                                                                                                                                  |
| Archer Daniels Midland American International Gp Allstate Aon Plc Airgas Inc American Express Franklin Resources Equifax Inc H & R Block Hospira Inc Interpublic Group of Co's Kraft Foods Company Kansas City Southern Norfolk Southern Perkinelmer Rockwell Automation J.M. Smucker Suntrust Bankes T. Rowe Price Group Tyco International U.S. Bancorp Waste Management XL Capital Switzerland | ADM AIG ALL AON ARG AXP BEN EFX HRB HSP IPG KRAFT KSU NSC PKI ROK SJM STI TROW TYC USB WM XL | Buy  | 46.22<br>56.95<br>60.14<br>92.32<br>111.57<br>97.48<br>59.51<br>74.27<br>34.26<br>53.86<br>20.02<br>61.44<br>111.28<br>106.13<br>48.48<br>129.43<br>108.78<br>41.39<br>86.16<br>46.53<br>44.22<br>45.39<br>33.58 | 44.58<br>55.05<br>58.74<br>89.82<br>108.27<br>94.60<br>57.33<br>72.09<br>32.84<br>51.86<br>19.34<br>59.76<br>106.46<br>102.85<br>46.80<br>125.95<br>105.74<br>39.99<br>83.28<br>45.09<br>43.12<br>44.29<br>32.70 |

## **CHARTS:**