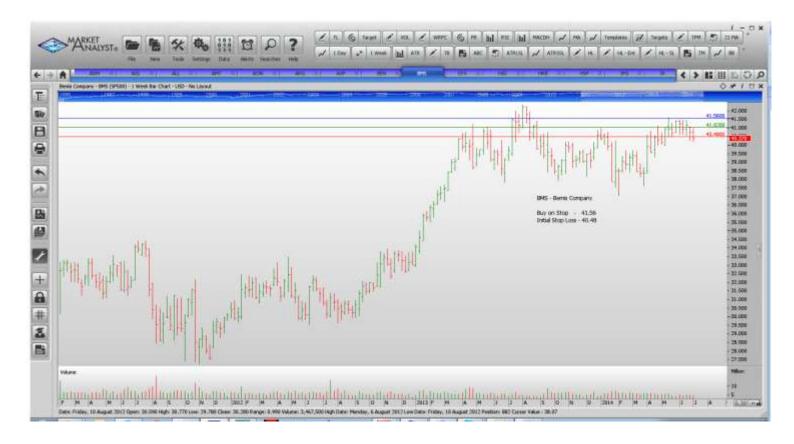

| Waste Management WORKING ORDERS:                                                                                                                                                                                                                                                                                                                                                                  | WM                                                                                           | 43.49                                    | Retain                                                                                                                                                                                                           | 43.49                                                                                                                                                                                                            |
|---------------------------------------------------------------------------------------------------------------------------------------------------------------------------------------------------------------------------------------------------------------------------------------------------------------------------------------------------------------------------------------------------|----------------------------------------------------------------------------------------------|------------------------------------------|------------------------------------------------------------------------------------------------------------------------------------------------------------------------------------------------------------------|------------------------------------------------------------------------------------------------------------------------------------------------------------------------------------------------------------------|
| Name                                                                                                                                                                                                                                                                                                                                                                                              | Code                                                                                         | Direction                                | Entry                                                                                                                                                                                                            | Stop Loss                                                                                                                                                                                                        |
| Cancelled                                                                                                                                                                                                                                                                                                                                                                                         |                                                                                              |                                          |                                                                                                                                                                                                                  |                                                                                                                                                                                                                  |
| Prologis Inc                                                                                                                                                                                                                                                                                                                                                                                      |                                                                                              |                                          |                                                                                                                                                                                                                  |                                                                                                                                                                                                                  |
| Amended                                                                                                                                                                                                                                                                                                                                                                                           |                                                                                              |                                          |                                                                                                                                                                                                                  |                                                                                                                                                                                                                  |
| American Tower Corp Bemis Company Ingersoll-Rand 3M Company Pentair Staples Inc V.F. Corp  Retained                                                                                                                                                                                                                                                                                               | AMT<br>BMS<br>IR<br>MMM<br>PNR<br>SPLS<br>VFC                                                | Buy<br>Buy<br>Buy<br>Sell<br>Sell<br>Buy | 91.22<br>41.56<br>64.64<br>147.31<br>70.37<br>10.62<br>64.45                                                                                                                                                     | 88.78<br>40.48<br>62.20<br>143.75<br>73.55<br>11.40<br>62.45                                                                                                                                                     |
| Hartford Financial Services                                                                                                                                                                                                                                                                                                                                                                       | HIG                                                                                          | Buy                                      | 37.00                                                                                                                                                                                                            | 35.70                                                                                                                                                                                                            |
| NEW ORDERS:                                                                                                                                                                                                                                                                                                                                                                                       |                                                                                              |                                          |                                                                                                                                                                                                                  |                                                                                                                                                                                                                  |
| Archer Daniels Midland American International Gp Allstate Aon Plc Airgas Inc American Express Franklin Resources Equifax Inc H & R Block Hospira Inc Interpublic Group of Co's Kraft Foods Company Kansas City Southern Norfolk Southern Perkinelmer Rockwell Automation J.M. Smucker Suntrust Bankes T. Rowe Price Group Tyco International U.S. Bancorp Waste Management XL Capital Switzerland | ADM AIG ALL AON ARG AXP BEN EFX HRB HSP IPG KRAFT KSU NSC PKI ROK SJM STI TROW TYC USB WM XL | Buy  | 46.22<br>56.95<br>60.14<br>92.32<br>111.57<br>97.48<br>59.51<br>74.27<br>34.26<br>53.86<br>20.02<br>61.44<br>111.28<br>106.13<br>48.48<br>129.43<br>108.78<br>41.39<br>86.16<br>46.53<br>44.22<br>45.39<br>33.58 | 44.58<br>55.05<br>58.74<br>89.82<br>108.27<br>94.60<br>57.33<br>72.09<br>32.84<br>51.86<br>19.34<br>59.76<br>106.46<br>102.85<br>46.80<br>125.95<br>105.74<br>39.99<br>83.28<br>45.09<br>43.12<br>44.29<br>32.70 |

## **CHARTS:**