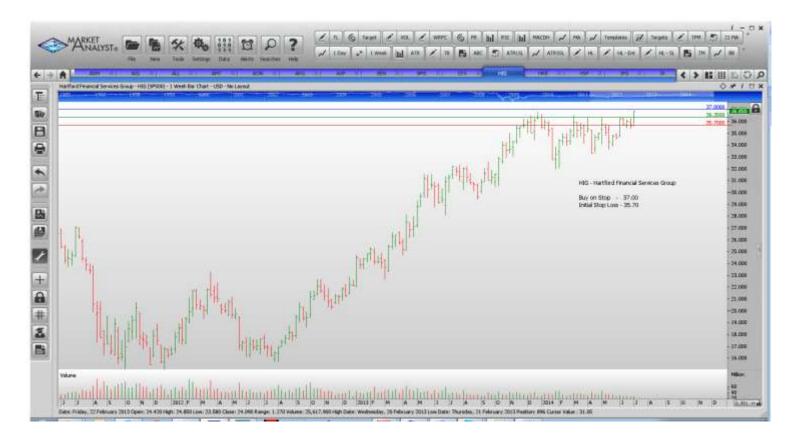

| Waste Management WORKING ORDERS:                                                                                                                                                                                                                                                                                                                                                                  | WM                                                                                           | 43.49                                    | Retain                                                                                                                                                                                                           | 43.49                                                                                                                                                                                                            |
|---------------------------------------------------------------------------------------------------------------------------------------------------------------------------------------------------------------------------------------------------------------------------------------------------------------------------------------------------------------------------------------------------|----------------------------------------------------------------------------------------------|------------------------------------------|------------------------------------------------------------------------------------------------------------------------------------------------------------------------------------------------------------------|------------------------------------------------------------------------------------------------------------------------------------------------------------------------------------------------------------------|
| Name                                                                                                                                                                                                                                                                                                                                                                                              | Code                                                                                         | Direction                                | Entry                                                                                                                                                                                                            | Stop Loss                                                                                                                                                                                                        |
| Cancelled                                                                                                                                                                                                                                                                                                                                                                                         |                                                                                              |                                          |                                                                                                                                                                                                                  |                                                                                                                                                                                                                  |
| Prologis Inc                                                                                                                                                                                                                                                                                                                                                                                      |                                                                                              |                                          |                                                                                                                                                                                                                  |                                                                                                                                                                                                                  |
| Amended                                                                                                                                                                                                                                                                                                                                                                                           |                                                                                              |                                          |                                                                                                                                                                                                                  |                                                                                                                                                                                                                  |
| American Tower Corp Bemis Company Ingersoll-Rand 3M Company Pentair Staples Inc V.F. Corp  Retained                                                                                                                                                                                                                                                                                               | AMT<br>BMS<br>IR<br>MMM<br>PNR<br>SPLS<br>VFC                                                | Buy<br>Buy<br>Buy<br>Sell<br>Sell<br>Buy | 91.22<br>41.56<br>64.64<br>147.31<br>70.37<br>10.62<br>64.45                                                                                                                                                     | 88.78<br>40.48<br>62.20<br>143.75<br>73.55<br>11.40<br>62.45                                                                                                                                                     |
| Hartford Financial Services                                                                                                                                                                                                                                                                                                                                                                       | HIG                                                                                          | Buy                                      | 37.00                                                                                                                                                                                                            | 35.70                                                                                                                                                                                                            |
| NEW ORDERS:                                                                                                                                                                                                                                                                                                                                                                                       |                                                                                              |                                          |                                                                                                                                                                                                                  |                                                                                                                                                                                                                  |
| Archer Daniels Midland American International Gp Allstate Aon Plc Airgas Inc American Express Franklin Resources Equifax Inc H & R Block Hospira Inc Interpublic Group of Co's Kraft Foods Company Kansas City Southern Norfolk Southern Perkinelmer Rockwell Automation J.M. Smucker Suntrust Bankes T. Rowe Price Group Tyco International U.S. Bancorp Waste Management XL Capital Switzerland | ADM AIG ALL AON ARG AXP BEN EFX HRB HSP IPG KRAFT KSU NSC PKI ROK SJM STI TROW TYC USB WM XL | Buy  | 46.22<br>56.95<br>60.14<br>92.32<br>111.57<br>97.48<br>59.51<br>74.27<br>34.26<br>53.86<br>20.02<br>61.44<br>111.28<br>106.13<br>48.48<br>129.43<br>108.78<br>41.39<br>86.16<br>46.53<br>44.22<br>45.39<br>33.58 | 44.58<br>55.05<br>58.74<br>89.82<br>108.27<br>94.60<br>57.33<br>72.09<br>32.84<br>51.86<br>19.34<br>59.76<br>106.46<br>102.85<br>46.80<br>125.95<br>105.74<br>39.99<br>83.28<br>45.09<br>43.12<br>44.29<br>32.70 |

## **CHARTS:**