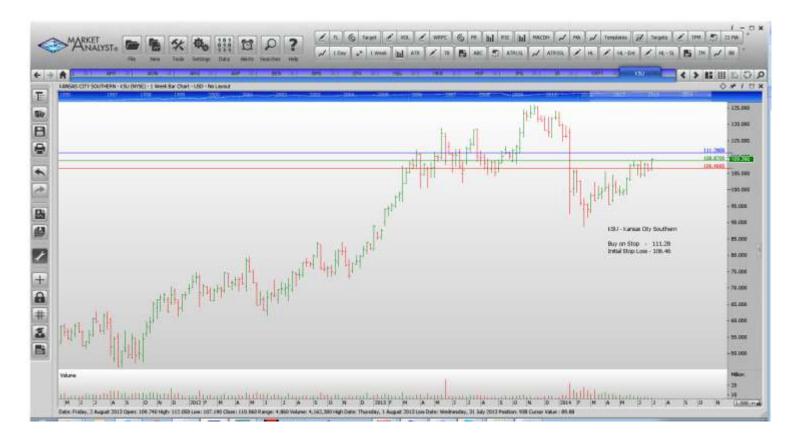

| Waste Management WORKING ORDERS:                                                                                                                                                                                                                                                                                                                                                                  | WM                                                                                           | 43.49                                    | Retain                                                                                                                                                                                                           | 43.49                                                                                                                                                                                                            |
|---------------------------------------------------------------------------------------------------------------------------------------------------------------------------------------------------------------------------------------------------------------------------------------------------------------------------------------------------------------------------------------------------|----------------------------------------------------------------------------------------------|------------------------------------------|------------------------------------------------------------------------------------------------------------------------------------------------------------------------------------------------------------------|------------------------------------------------------------------------------------------------------------------------------------------------------------------------------------------------------------------|
| Name                                                                                                                                                                                                                                                                                                                                                                                              | Code                                                                                         | Direction                                | Entry                                                                                                                                                                                                            | Stop Loss                                                                                                                                                                                                        |
| Cancelled                                                                                                                                                                                                                                                                                                                                                                                         |                                                                                              |                                          |                                                                                                                                                                                                                  |                                                                                                                                                                                                                  |
| Prologis Inc                                                                                                                                                                                                                                                                                                                                                                                      |                                                                                              |                                          |                                                                                                                                                                                                                  |                                                                                                                                                                                                                  |
| Amended                                                                                                                                                                                                                                                                                                                                                                                           |                                                                                              |                                          |                                                                                                                                                                                                                  |                                                                                                                                                                                                                  |
| American Tower Corp Bemis Company Ingersoll-Rand 3M Company Pentair Staples Inc V.F. Corp  Retained                                                                                                                                                                                                                                                                                               | AMT<br>BMS<br>IR<br>MMM<br>PNR<br>SPLS<br>VFC                                                | Buy<br>Buy<br>Buy<br>Sell<br>Sell<br>Buy | 91.22<br>41.56<br>64.64<br>147.31<br>70.37<br>10.62<br>64.45                                                                                                                                                     | 88.78<br>40.48<br>62.20<br>143.75<br>73.55<br>11.40<br>62.45                                                                                                                                                     |
| Hartford Financial Services                                                                                                                                                                                                                                                                                                                                                                       | HIG                                                                                          | Buy                                      | 37.00                                                                                                                                                                                                            | 35.70                                                                                                                                                                                                            |
| NEW ORDERS:                                                                                                                                                                                                                                                                                                                                                                                       |                                                                                              |                                          |                                                                                                                                                                                                                  |                                                                                                                                                                                                                  |
| Archer Daniels Midland American International Gp Allstate Aon Plc Airgas Inc American Express Franklin Resources Equifax Inc H & R Block Hospira Inc Interpublic Group of Co's Kraft Foods Company Kansas City Southern Norfolk Southern Perkinelmer Rockwell Automation J.M. Smucker Suntrust Bankes T. Rowe Price Group Tyco International U.S. Bancorp Waste Management XL Capital Switzerland | ADM AIG ALL AON ARG AXP BEN EFX HRB HSP IPG KRAFT KSU NSC PKI ROK SJM STI TROW TYC USB WM XL | Buy  | 46.22<br>56.95<br>60.14<br>92.32<br>111.57<br>97.48<br>59.51<br>74.27<br>34.26<br>53.86<br>20.02<br>61.44<br>111.28<br>106.13<br>48.48<br>129.43<br>108.78<br>41.39<br>86.16<br>46.53<br>44.22<br>45.39<br>33.58 | 44.58<br>55.05<br>58.74<br>89.82<br>108.27<br>94.60<br>57.33<br>72.09<br>32.84<br>51.86<br>19.34<br>59.76<br>106.46<br>102.85<br>46.80<br>125.95<br>105.74<br>39.99<br>83.28<br>45.09<br>43.12<br>44.29<br>32.70 |

## **CHARTS:**