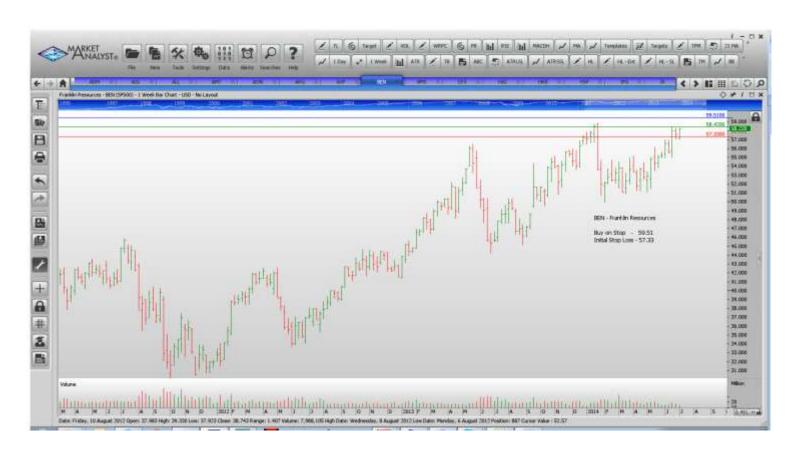

| Waste Management WORKING ORDERS:                                                                                                                                                                                                                                                                                                                                                                  | WM                                                                                           | 43.49                                    | Retain                                                                                                                                                                                                           | 43.49                                                                                                                                                                                                            |
|---------------------------------------------------------------------------------------------------------------------------------------------------------------------------------------------------------------------------------------------------------------------------------------------------------------------------------------------------------------------------------------------------|----------------------------------------------------------------------------------------------|------------------------------------------|------------------------------------------------------------------------------------------------------------------------------------------------------------------------------------------------------------------|------------------------------------------------------------------------------------------------------------------------------------------------------------------------------------------------------------------|
| Name                                                                                                                                                                                                                                                                                                                                                                                              | Code                                                                                         | Direction                                | Entry                                                                                                                                                                                                            | Stop Loss                                                                                                                                                                                                        |
| Cancelled                                                                                                                                                                                                                                                                                                                                                                                         |                                                                                              |                                          |                                                                                                                                                                                                                  |                                                                                                                                                                                                                  |
| Prologis Inc                                                                                                                                                                                                                                                                                                                                                                                      |                                                                                              |                                          |                                                                                                                                                                                                                  |                                                                                                                                                                                                                  |
| Amended                                                                                                                                                                                                                                                                                                                                                                                           |                                                                                              |                                          |                                                                                                                                                                                                                  |                                                                                                                                                                                                                  |
| American Tower Corp Bemis Company Ingersoll-Rand 3M Company Pentair Staples Inc V.F. Corp  Retained                                                                                                                                                                                                                                                                                               | AMT<br>BMS<br>IR<br>MMM<br>PNR<br>SPLS<br>VFC                                                | Buy<br>Buy<br>Buy<br>Sell<br>Sell<br>Buy | 91.22<br>41.56<br>64.64<br>147.31<br>70.37<br>10.62<br>64.45                                                                                                                                                     | 88.78<br>40.48<br>62.20<br>143.75<br>73.55<br>11.40<br>62.45                                                                                                                                                     |
| Hartford Financial Services                                                                                                                                                                                                                                                                                                                                                                       | HIG                                                                                          | Buy                                      | 37.00                                                                                                                                                                                                            | 35.70                                                                                                                                                                                                            |
| NEW ORDERS:                                                                                                                                                                                                                                                                                                                                                                                       |                                                                                              |                                          |                                                                                                                                                                                                                  |                                                                                                                                                                                                                  |
| Archer Daniels Midland American International Gp Allstate Aon Plc Airgas Inc American Express Franklin Resources Equifax Inc H & R Block Hospira Inc Interpublic Group of Co's Kraft Foods Company Kansas City Southern Norfolk Southern Perkinelmer Rockwell Automation J.M. Smucker Suntrust Bankes T. Rowe Price Group Tyco International U.S. Bancorp Waste Management XL Capital Switzerland | ADM AIG ALL AON ARG AXP BEN EFX HRB HSP IPG KRAFT KSU NSC PKI ROK SJM STI TROW TYC USB WM XL | Buy  | 46.22<br>56.95<br>60.14<br>92.32<br>111.57<br>97.48<br>59.51<br>74.27<br>34.26<br>53.86<br>20.02<br>61.44<br>111.28<br>106.13<br>48.48<br>129.43<br>108.78<br>41.39<br>86.16<br>46.53<br>44.22<br>45.39<br>33.58 | 44.58<br>55.05<br>58.74<br>89.82<br>108.27<br>94.60<br>57.33<br>72.09<br>32.84<br>51.86<br>19.34<br>59.76<br>106.46<br>102.85<br>46.80<br>125.95<br>105.74<br>39.99<br>83.28<br>45.09<br>43.12<br>44.29<br>32.70 |