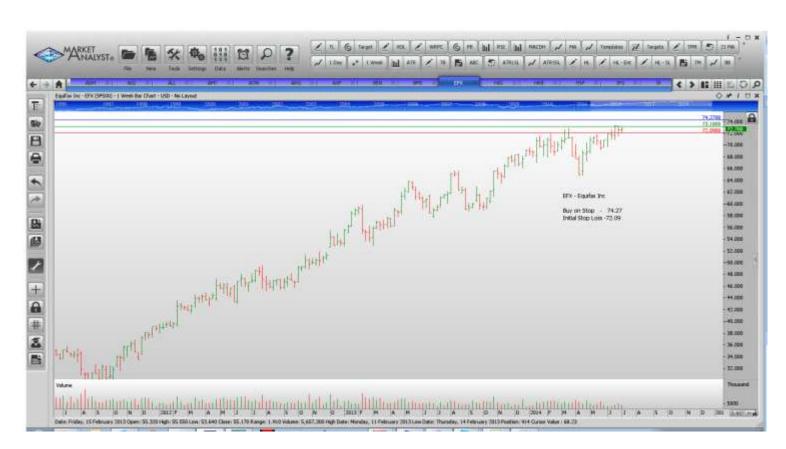

| Waste Management WORKING ORDERS:                                                                                                                                                                                                                                                                                                                                                                  | WM                                                                                           | 43.49                                    | Retain                                                                                                                                                                                                           | 43.49                                                                                                                                                                                                            |
|---------------------------------------------------------------------------------------------------------------------------------------------------------------------------------------------------------------------------------------------------------------------------------------------------------------------------------------------------------------------------------------------------|----------------------------------------------------------------------------------------------|------------------------------------------|------------------------------------------------------------------------------------------------------------------------------------------------------------------------------------------------------------------|------------------------------------------------------------------------------------------------------------------------------------------------------------------------------------------------------------------|
| Name                                                                                                                                                                                                                                                                                                                                                                                              | Code                                                                                         | Direction                                | Entry                                                                                                                                                                                                            | Stop Loss                                                                                                                                                                                                        |
| Cancelled                                                                                                                                                                                                                                                                                                                                                                                         |                                                                                              |                                          |                                                                                                                                                                                                                  |                                                                                                                                                                                                                  |
| Prologis Inc                                                                                                                                                                                                                                                                                                                                                                                      |                                                                                              |                                          |                                                                                                                                                                                                                  |                                                                                                                                                                                                                  |
| Amended                                                                                                                                                                                                                                                                                                                                                                                           |                                                                                              |                                          |                                                                                                                                                                                                                  |                                                                                                                                                                                                                  |
| American Tower Corp Bemis Company Ingersoll-Rand 3M Company Pentair Staples Inc V.F. Corp  Retained                                                                                                                                                                                                                                                                                               | AMT<br>BMS<br>IR<br>MMM<br>PNR<br>SPLS<br>VFC                                                | Buy<br>Buy<br>Buy<br>Sell<br>Sell<br>Buy | 91.22<br>41.56<br>64.64<br>147.31<br>70.37<br>10.62<br>64.45                                                                                                                                                     | 88.78<br>40.48<br>62.20<br>143.75<br>73.55<br>11.40<br>62.45                                                                                                                                                     |
| Hartford Financial Services                                                                                                                                                                                                                                                                                                                                                                       | HIG                                                                                          | Buy                                      | 37.00                                                                                                                                                                                                            | 35.70                                                                                                                                                                                                            |
| NEW ORDERS:                                                                                                                                                                                                                                                                                                                                                                                       |                                                                                              |                                          |                                                                                                                                                                                                                  |                                                                                                                                                                                                                  |
| Archer Daniels Midland American International Gp Allstate Aon Plc Airgas Inc American Express Franklin Resources Equifax Inc H & R Block Hospira Inc Interpublic Group of Co's Kraft Foods Company Kansas City Southern Norfolk Southern Perkinelmer Rockwell Automation J.M. Smucker Suntrust Bankes T. Rowe Price Group Tyco International U.S. Bancorp Waste Management XL Capital Switzerland | ADM AIG ALL AON ARG AXP BEN EFX HRB HSP IPG KRAFT KSU NSC PKI ROK SJM STI TROW TYC USB WM XL | Buy  | 46.22<br>56.95<br>60.14<br>92.32<br>111.57<br>97.48<br>59.51<br>74.27<br>34.26<br>53.86<br>20.02<br>61.44<br>111.28<br>106.13<br>48.48<br>129.43<br>108.78<br>41.39<br>86.16<br>46.53<br>44.22<br>45.39<br>33.58 | 44.58<br>55.05<br>58.74<br>89.82<br>108.27<br>94.60<br>57.33<br>72.09<br>32.84<br>51.86<br>19.34<br>59.76<br>106.46<br>102.85<br>46.80<br>125.95<br>105.74<br>39.99<br>83.28<br>45.09<br>43.12<br>44.29<br>32.70 |

## **CHARTS:**