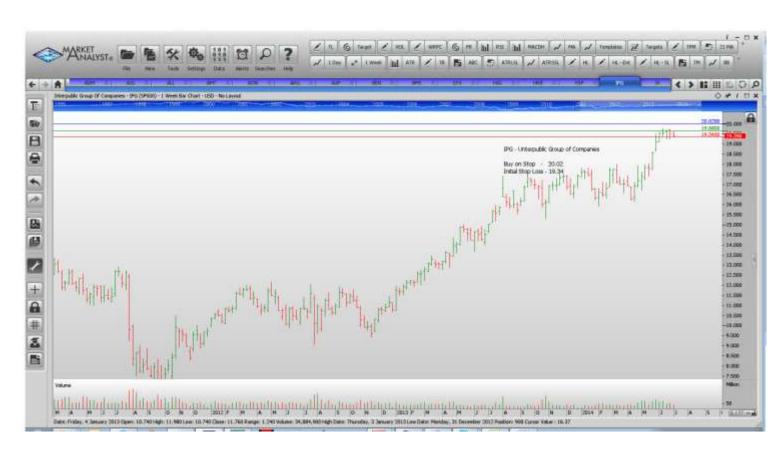

| Waste Management WORKING ORDERS:                                                                                                                                                                                                                                                                                                                                                                  | WM                                                                                           | 43.49                                    | Retain                                                                                                                                                                                                           | 43.49                                                                                                                                                                                                            |
|---------------------------------------------------------------------------------------------------------------------------------------------------------------------------------------------------------------------------------------------------------------------------------------------------------------------------------------------------------------------------------------------------|----------------------------------------------------------------------------------------------|------------------------------------------|------------------------------------------------------------------------------------------------------------------------------------------------------------------------------------------------------------------|------------------------------------------------------------------------------------------------------------------------------------------------------------------------------------------------------------------|
| Name                                                                                                                                                                                                                                                                                                                                                                                              | Code                                                                                         | Direction                                | Entry                                                                                                                                                                                                            | Stop Loss                                                                                                                                                                                                        |
| Cancelled                                                                                                                                                                                                                                                                                                                                                                                         |                                                                                              |                                          |                                                                                                                                                                                                                  |                                                                                                                                                                                                                  |
| Prologis Inc                                                                                                                                                                                                                                                                                                                                                                                      |                                                                                              |                                          |                                                                                                                                                                                                                  |                                                                                                                                                                                                                  |
| Amended                                                                                                                                                                                                                                                                                                                                                                                           |                                                                                              |                                          |                                                                                                                                                                                                                  |                                                                                                                                                                                                                  |
| American Tower Corp Bemis Company Ingersoll-Rand 3M Company Pentair Staples Inc V.F. Corp  Retained                                                                                                                                                                                                                                                                                               | AMT<br>BMS<br>IR<br>MMM<br>PNR<br>SPLS<br>VFC                                                | Buy<br>Buy<br>Buy<br>Sell<br>Sell<br>Buy | 91.22<br>41.56<br>64.64<br>147.31<br>70.37<br>10.62<br>64.45                                                                                                                                                     | 88.78<br>40.48<br>62.20<br>143.75<br>73.55<br>11.40<br>62.45                                                                                                                                                     |
| Hartford Financial Services                                                                                                                                                                                                                                                                                                                                                                       | HIG                                                                                          | Buy                                      | 37.00                                                                                                                                                                                                            | 35.70                                                                                                                                                                                                            |
| NEW ORDERS:                                                                                                                                                                                                                                                                                                                                                                                       |                                                                                              |                                          |                                                                                                                                                                                                                  |                                                                                                                                                                                                                  |
| Archer Daniels Midland American International Gp Allstate Aon Plc Airgas Inc American Express Franklin Resources Equifax Inc H & R Block Hospira Inc Interpublic Group of Co's Kraft Foods Company Kansas City Southern Norfolk Southern Perkinelmer Rockwell Automation J.M. Smucker Suntrust Bankes T. Rowe Price Group Tyco International U.S. Bancorp Waste Management XL Capital Switzerland | ADM AIG ALL AON ARG AXP BEN EFX HRB HSP IPG KRAFT KSU NSC PKI ROK SJM STI TROW TYC USB WM XL | Buy  | 46.22<br>56.95<br>60.14<br>92.32<br>111.57<br>97.48<br>59.51<br>74.27<br>34.26<br>53.86<br>20.02<br>61.44<br>111.28<br>106.13<br>48.48<br>129.43<br>108.78<br>41.39<br>86.16<br>46.53<br>44.22<br>45.39<br>33.58 | 44.58<br>55.05<br>58.74<br>89.82<br>108.27<br>94.60<br>57.33<br>72.09<br>32.84<br>51.86<br>19.34<br>59.76<br>106.46<br>102.85<br>46.80<br>125.95<br>105.74<br>39.99<br>83.28<br>45.09<br>43.12<br>44.29<br>32.70 |

## **CHARTS:**