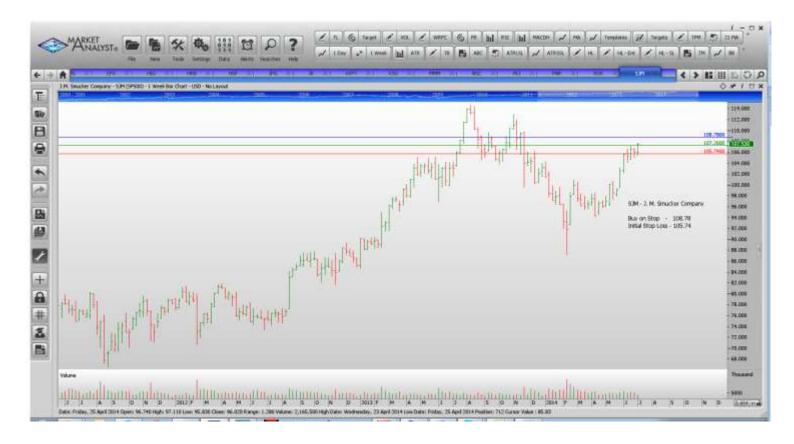

| Waste Management WORKING ORDERS:                                                                                                                                                                                                                                                                                                                                                                  | WM                                                                                           | 43.49                                    | Retain                                                                                                                                                                                                           | 43.49                                                                                                                                                                                                            |
|---------------------------------------------------------------------------------------------------------------------------------------------------------------------------------------------------------------------------------------------------------------------------------------------------------------------------------------------------------------------------------------------------|----------------------------------------------------------------------------------------------|------------------------------------------|------------------------------------------------------------------------------------------------------------------------------------------------------------------------------------------------------------------|------------------------------------------------------------------------------------------------------------------------------------------------------------------------------------------------------------------|
| Name                                                                                                                                                                                                                                                                                                                                                                                              | Code                                                                                         | Direction                                | Entry                                                                                                                                                                                                            | Stop Loss                                                                                                                                                                                                        |
| Cancelled                                                                                                                                                                                                                                                                                                                                                                                         |                                                                                              |                                          |                                                                                                                                                                                                                  |                                                                                                                                                                                                                  |
| Prologis Inc                                                                                                                                                                                                                                                                                                                                                                                      |                                                                                              |                                          |                                                                                                                                                                                                                  |                                                                                                                                                                                                                  |
| Amended                                                                                                                                                                                                                                                                                                                                                                                           |                                                                                              |                                          |                                                                                                                                                                                                                  |                                                                                                                                                                                                                  |
| American Tower Corp Bemis Company Ingersoll-Rand 3M Company Pentair Staples Inc V.F. Corp  Retained                                                                                                                                                                                                                                                                                               | AMT<br>BMS<br>IR<br>MMM<br>PNR<br>SPLS<br>VFC                                                | Buy<br>Buy<br>Buy<br>Sell<br>Sell<br>Buy | 91.22<br>41.56<br>64.64<br>147.31<br>70.37<br>10.62<br>64.45                                                                                                                                                     | 88.78<br>40.48<br>62.20<br>143.75<br>73.55<br>11.40<br>62.45                                                                                                                                                     |
| Hartford Financial Services                                                                                                                                                                                                                                                                                                                                                                       | HIG                                                                                          | Buy                                      | 37.00                                                                                                                                                                                                            | 35.70                                                                                                                                                                                                            |
| NEW ORDERS:                                                                                                                                                                                                                                                                                                                                                                                       |                                                                                              |                                          |                                                                                                                                                                                                                  |                                                                                                                                                                                                                  |
| Archer Daniels Midland American International Gp Allstate Aon Plc Airgas Inc American Express Franklin Resources Equifax Inc H & R Block Hospira Inc Interpublic Group of Co's Kraft Foods Company Kansas City Southern Norfolk Southern Perkinelmer Rockwell Automation J.M. Smucker Suntrust Bankes T. Rowe Price Group Tyco International U.S. Bancorp Waste Management XL Capital Switzerland | ADM AIG ALL AON ARG AXP BEN EFX HRB HSP IPG KRAFT KSU NSC PKI ROK SJM STI TROW TYC USB WM XL | Buy  | 46.22<br>56.95<br>60.14<br>92.32<br>111.57<br>97.48<br>59.51<br>74.27<br>34.26<br>53.86<br>20.02<br>61.44<br>111.28<br>106.13<br>48.48<br>129.43<br>108.78<br>41.39<br>86.16<br>46.53<br>44.22<br>45.39<br>33.58 | 44.58<br>55.05<br>58.74<br>89.82<br>108.27<br>94.60<br>57.33<br>72.09<br>32.84<br>51.86<br>19.34<br>59.76<br>106.46<br>102.85<br>46.80<br>125.95<br>105.74<br>39.99<br>83.28<br>45.09<br>43.12<br>44.29<br>32.70 |

## **CHARTS:**