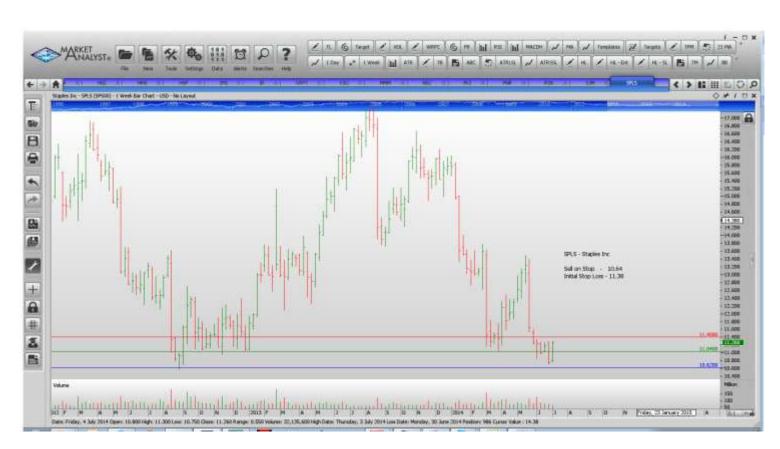

| Waste Management WORKING ORDERS:                                                                                                                                                                                                                                                                                                                                                                  | WM                                                                                           | 43.49                                    | Retain                                                                                                                                                                                                           | 43.49                                                                                                                                                                                                            |
|---------------------------------------------------------------------------------------------------------------------------------------------------------------------------------------------------------------------------------------------------------------------------------------------------------------------------------------------------------------------------------------------------|----------------------------------------------------------------------------------------------|------------------------------------------|------------------------------------------------------------------------------------------------------------------------------------------------------------------------------------------------------------------|------------------------------------------------------------------------------------------------------------------------------------------------------------------------------------------------------------------|
| Name                                                                                                                                                                                                                                                                                                                                                                                              | Code                                                                                         | Direction                                | Entry                                                                                                                                                                                                            | Stop Loss                                                                                                                                                                                                        |
| Cancelled                                                                                                                                                                                                                                                                                                                                                                                         |                                                                                              |                                          |                                                                                                                                                                                                                  |                                                                                                                                                                                                                  |
| Prologis Inc                                                                                                                                                                                                                                                                                                                                                                                      |                                                                                              |                                          |                                                                                                                                                                                                                  |                                                                                                                                                                                                                  |
| Amended                                                                                                                                                                                                                                                                                                                                                                                           |                                                                                              |                                          |                                                                                                                                                                                                                  |                                                                                                                                                                                                                  |
| American Tower Corp Bemis Company Ingersoll-Rand 3M Company Pentair Staples Inc V.F. Corp  Retained                                                                                                                                                                                                                                                                                               | AMT<br>BMS<br>IR<br>MMM<br>PNR<br>SPLS<br>VFC                                                | Buy<br>Buy<br>Buy<br>Sell<br>Sell<br>Buy | 91.22<br>41.56<br>64.64<br>147.31<br>70.37<br>10.62<br>64.45                                                                                                                                                     | 88.78<br>40.48<br>62.20<br>143.75<br>73.55<br>11.40<br>62.45                                                                                                                                                     |
| Hartford Financial Services                                                                                                                                                                                                                                                                                                                                                                       | HIG                                                                                          | Buy                                      | 37.00                                                                                                                                                                                                            | 35.70                                                                                                                                                                                                            |
| NEW ORDERS:                                                                                                                                                                                                                                                                                                                                                                                       |                                                                                              |                                          |                                                                                                                                                                                                                  |                                                                                                                                                                                                                  |
| Archer Daniels Midland American International Gp Allstate Aon Plc Airgas Inc American Express Franklin Resources Equifax Inc H & R Block Hospira Inc Interpublic Group of Co's Kraft Foods Company Kansas City Southern Norfolk Southern Perkinelmer Rockwell Automation J.M. Smucker Suntrust Bankes T. Rowe Price Group Tyco International U.S. Bancorp Waste Management XL Capital Switzerland | ADM AIG ALL AON ARG AXP BEN EFX HRB HSP IPG KRAFT KSU NSC PKI ROK SJM STI TROW TYC USB WM XL | Buy  | 46.22<br>56.95<br>60.14<br>92.32<br>111.57<br>97.48<br>59.51<br>74.27<br>34.26<br>53.86<br>20.02<br>61.44<br>111.28<br>106.13<br>48.48<br>129.43<br>108.78<br>41.39<br>86.16<br>46.53<br>44.22<br>45.39<br>33.58 | 44.58<br>55.05<br>58.74<br>89.82<br>108.27<br>94.60<br>57.33<br>72.09<br>32.84<br>51.86<br>19.34<br>59.76<br>106.46<br>102.85<br>46.80<br>125.95<br>105.74<br>39.99<br>83.28<br>45.09<br>43.12<br>44.29<br>32.70 |

## **CHARTS:**