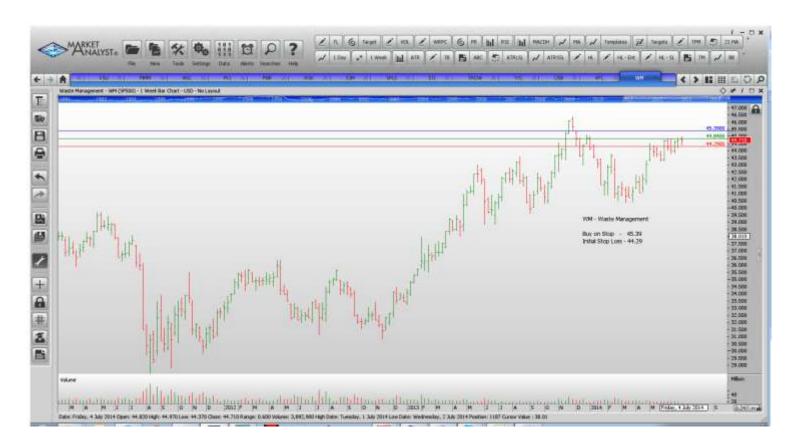

| Waste Management WORKING ORDERS:                                                                                                                                                                                                                                                                                                                                                                  | WM                                                                                           | 43.49                                    | Retain                                                                                                                                                                                                           | 43.49                                                                                                                                                                                                            |
|---------------------------------------------------------------------------------------------------------------------------------------------------------------------------------------------------------------------------------------------------------------------------------------------------------------------------------------------------------------------------------------------------|----------------------------------------------------------------------------------------------|------------------------------------------|------------------------------------------------------------------------------------------------------------------------------------------------------------------------------------------------------------------|------------------------------------------------------------------------------------------------------------------------------------------------------------------------------------------------------------------|
| Name                                                                                                                                                                                                                                                                                                                                                                                              | Code                                                                                         | Direction                                | Entry                                                                                                                                                                                                            | Stop Loss                                                                                                                                                                                                        |
| Cancelled                                                                                                                                                                                                                                                                                                                                                                                         |                                                                                              |                                          |                                                                                                                                                                                                                  |                                                                                                                                                                                                                  |
| Prologis Inc                                                                                                                                                                                                                                                                                                                                                                                      |                                                                                              |                                          |                                                                                                                                                                                                                  |                                                                                                                                                                                                                  |
| Amended                                                                                                                                                                                                                                                                                                                                                                                           |                                                                                              |                                          |                                                                                                                                                                                                                  |                                                                                                                                                                                                                  |
| American Tower Corp Bemis Company Ingersoll-Rand 3M Company Pentair Staples Inc V.F. Corp  Retained                                                                                                                                                                                                                                                                                               | AMT<br>BMS<br>IR<br>MMM<br>PNR<br>SPLS<br>VFC                                                | Buy<br>Buy<br>Buy<br>Sell<br>Sell<br>Buy | 91.22<br>41.56<br>64.64<br>147.31<br>70.37<br>10.62<br>64.45                                                                                                                                                     | 88.78<br>40.48<br>62.20<br>143.75<br>73.55<br>11.40<br>62.45                                                                                                                                                     |
| Hartford Financial Services                                                                                                                                                                                                                                                                                                                                                                       | HIG                                                                                          | Buy                                      | 37.00                                                                                                                                                                                                            | 35.70                                                                                                                                                                                                            |
| NEW ORDERS:                                                                                                                                                                                                                                                                                                                                                                                       |                                                                                              |                                          |                                                                                                                                                                                                                  |                                                                                                                                                                                                                  |
| Archer Daniels Midland American International Gp Allstate Aon Plc Airgas Inc American Express Franklin Resources Equifax Inc H & R Block Hospira Inc Interpublic Group of Co's Kraft Foods Company Kansas City Southern Norfolk Southern Perkinelmer Rockwell Automation J.M. Smucker Suntrust Bankes T. Rowe Price Group Tyco International U.S. Bancorp Waste Management XL Capital Switzerland | ADM AIG ALL AON ARG AXP BEN EFX HRB HSP IPG KRAFT KSU NSC PKI ROK SJM STI TROW TYC USB WM XL | Buy  | 46.22<br>56.95<br>60.14<br>92.32<br>111.57<br>97.48<br>59.51<br>74.27<br>34.26<br>53.86<br>20.02<br>61.44<br>111.28<br>106.13<br>48.48<br>129.43<br>108.78<br>41.39<br>86.16<br>46.53<br>44.22<br>45.39<br>33.58 | 44.58<br>55.05<br>58.74<br>89.82<br>108.27<br>94.60<br>57.33<br>72.09<br>32.84<br>51.86<br>19.34<br>59.76<br>106.46<br>102.85<br>46.80<br>125.95<br>105.74<br>39.99<br>83.28<br>45.09<br>43.12<br>44.29<br>32.70 |

## **CHARTS:**