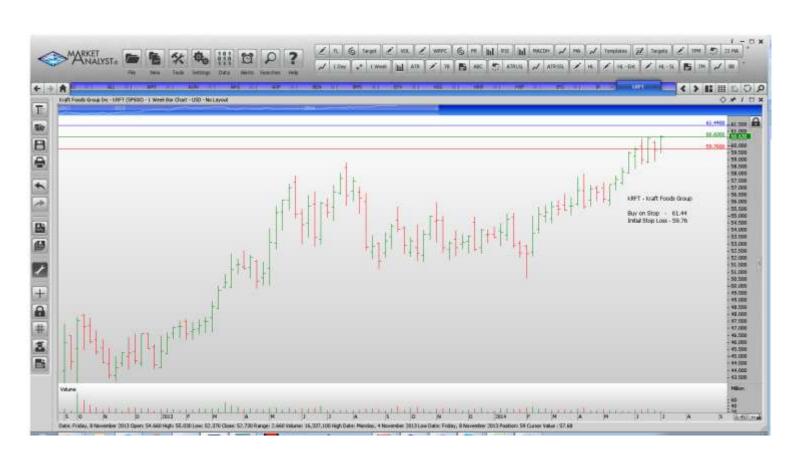

| Waste Management WORKING ORDERS:                                                                                                                                                                                                                                                                                                                                                                  | WM                                                                                           | 43.49                                    | Retain                                                                                                                                                                                                           | 43.49                                                                                                                                                                                                            |
|---------------------------------------------------------------------------------------------------------------------------------------------------------------------------------------------------------------------------------------------------------------------------------------------------------------------------------------------------------------------------------------------------|----------------------------------------------------------------------------------------------|------------------------------------------|------------------------------------------------------------------------------------------------------------------------------------------------------------------------------------------------------------------|------------------------------------------------------------------------------------------------------------------------------------------------------------------------------------------------------------------|
| Name                                                                                                                                                                                                                                                                                                                                                                                              | Code                                                                                         | Direction                                | Entry                                                                                                                                                                                                            | Stop Loss                                                                                                                                                                                                        |
| Cancelled                                                                                                                                                                                                                                                                                                                                                                                         |                                                                                              |                                          |                                                                                                                                                                                                                  |                                                                                                                                                                                                                  |
| Prologis Inc                                                                                                                                                                                                                                                                                                                                                                                      |                                                                                              |                                          |                                                                                                                                                                                                                  |                                                                                                                                                                                                                  |
| Amended                                                                                                                                                                                                                                                                                                                                                                                           |                                                                                              |                                          |                                                                                                                                                                                                                  |                                                                                                                                                                                                                  |
| American Tower Corp Bemis Company Ingersoll-Rand 3M Company Pentair Staples Inc V.F. Corp  Retained                                                                                                                                                                                                                                                                                               | AMT<br>BMS<br>IR<br>MMM<br>PNR<br>SPLS<br>VFC                                                | Buy<br>Buy<br>Buy<br>Sell<br>Sell<br>Buy | 91.22<br>41.56<br>64.64<br>147.31<br>70.37<br>10.62<br>64.45                                                                                                                                                     | 88.78<br>40.48<br>62.20<br>143.75<br>73.55<br>11.40<br>62.45                                                                                                                                                     |
| Hartford Financial Services                                                                                                                                                                                                                                                                                                                                                                       | HIG                                                                                          | Buy                                      | 37.00                                                                                                                                                                                                            | 35.70                                                                                                                                                                                                            |
| NEW ORDERS:                                                                                                                                                                                                                                                                                                                                                                                       |                                                                                              |                                          |                                                                                                                                                                                                                  |                                                                                                                                                                                                                  |
| Archer Daniels Midland American International Gp Allstate Aon Plc Airgas Inc American Express Franklin Resources Equifax Inc H & R Block Hospira Inc Interpublic Group of Co's Kraft Foods Company Kansas City Southern Norfolk Southern Perkinelmer Rockwell Automation J.M. Smucker Suntrust Bankes T. Rowe Price Group Tyco International U.S. Bancorp Waste Management XL Capital Switzerland | ADM AIG ALL AON ARG AXP BEN EFX HRB HSP IPG KRAFT KSU NSC PKI ROK SJM STI TROW TYC USB WM XL | Buy  | 46.22<br>56.95<br>60.14<br>92.32<br>111.57<br>97.48<br>59.51<br>74.27<br>34.26<br>53.86<br>20.02<br>61.44<br>111.28<br>106.13<br>48.48<br>129.43<br>108.78<br>41.39<br>86.16<br>46.53<br>44.22<br>45.39<br>33.58 | 44.58<br>55.05<br>58.74<br>89.82<br>108.27<br>94.60<br>57.33<br>72.09<br>32.84<br>51.86<br>19.34<br>59.76<br>106.46<br>102.85<br>46.80<br>125.95<br>105.74<br>39.99<br>83.28<br>45.09<br>43.12<br>44.29<br>32.70 |

## **CHARTS:**