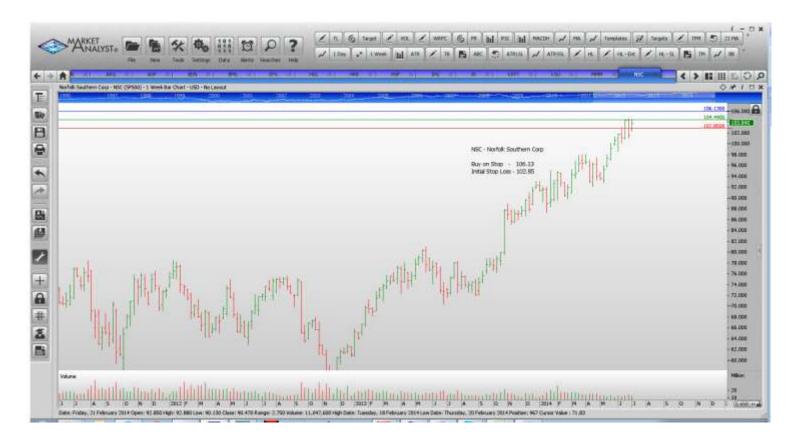

| Waste Management WORKING ORDERS:                                                                                                                                                                                                                                                                                                                                                                  | WM                                                                                           | 43.49                                    | Retain                                                                                                                                                                                                           | 43.49                                                                                                                                                                                                            |
|---------------------------------------------------------------------------------------------------------------------------------------------------------------------------------------------------------------------------------------------------------------------------------------------------------------------------------------------------------------------------------------------------|----------------------------------------------------------------------------------------------|------------------------------------------|------------------------------------------------------------------------------------------------------------------------------------------------------------------------------------------------------------------|------------------------------------------------------------------------------------------------------------------------------------------------------------------------------------------------------------------|
| Name                                                                                                                                                                                                                                                                                                                                                                                              | Code                                                                                         | Direction                                | Entry                                                                                                                                                                                                            | Stop Loss                                                                                                                                                                                                        |
| Cancelled                                                                                                                                                                                                                                                                                                                                                                                         |                                                                                              |                                          |                                                                                                                                                                                                                  |                                                                                                                                                                                                                  |
| Prologis Inc                                                                                                                                                                                                                                                                                                                                                                                      |                                                                                              |                                          |                                                                                                                                                                                                                  |                                                                                                                                                                                                                  |
| Amended                                                                                                                                                                                                                                                                                                                                                                                           |                                                                                              |                                          |                                                                                                                                                                                                                  |                                                                                                                                                                                                                  |
| American Tower Corp Bemis Company Ingersoll-Rand 3M Company Pentair Staples Inc V.F. Corp  Retained                                                                                                                                                                                                                                                                                               | AMT<br>BMS<br>IR<br>MMM<br>PNR<br>SPLS<br>VFC                                                | Buy<br>Buy<br>Buy<br>Sell<br>Sell<br>Buy | 91.22<br>41.56<br>64.64<br>147.31<br>70.37<br>10.62<br>64.45                                                                                                                                                     | 88.78<br>40.48<br>62.20<br>143.75<br>73.55<br>11.40<br>62.45                                                                                                                                                     |
| Hartford Financial Services                                                                                                                                                                                                                                                                                                                                                                       | HIG                                                                                          | Buy                                      | 37.00                                                                                                                                                                                                            | 35.70                                                                                                                                                                                                            |
| NEW ORDERS:                                                                                                                                                                                                                                                                                                                                                                                       |                                                                                              |                                          |                                                                                                                                                                                                                  |                                                                                                                                                                                                                  |
| Archer Daniels Midland American International Gp Allstate Aon Plc Airgas Inc American Express Franklin Resources Equifax Inc H & R Block Hospira Inc Interpublic Group of Co's Kraft Foods Company Kansas City Southern Norfolk Southern Perkinelmer Rockwell Automation J.M. Smucker Suntrust Bankes T. Rowe Price Group Tyco International U.S. Bancorp Waste Management XL Capital Switzerland | ADM AIG ALL AON ARG AXP BEN EFX HRB HSP IPG KRAFT KSU NSC PKI ROK SJM STI TROW TYC USB WM XL | Buy  | 46.22<br>56.95<br>60.14<br>92.32<br>111.57<br>97.48<br>59.51<br>74.27<br>34.26<br>53.86<br>20.02<br>61.44<br>111.28<br>106.13<br>48.48<br>129.43<br>108.78<br>41.39<br>86.16<br>46.53<br>44.22<br>45.39<br>33.58 | 44.58<br>55.05<br>58.74<br>89.82<br>108.27<br>94.60<br>57.33<br>72.09<br>32.84<br>51.86<br>19.34<br>59.76<br>106.46<br>102.85<br>46.80<br>125.95<br>105.74<br>39.99<br>83.28<br>45.09<br>43.12<br>44.29<br>32.70 |

## **CHARTS:**