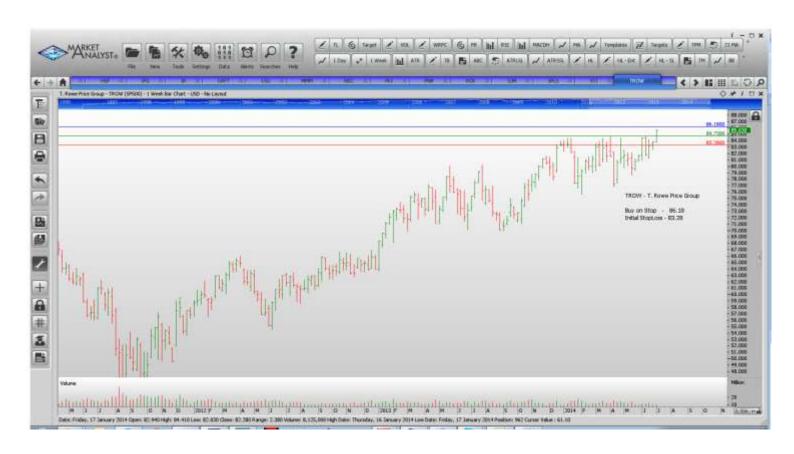

| Waste Management WORKING ORDERS:                                                                                                                                                                                                                                                                                                                                                                  | WM                                                                                           | 43.49                                    | Retain                                                                                                                                                                                                           | 43.49                                                                                                                                                                                                            |
|---------------------------------------------------------------------------------------------------------------------------------------------------------------------------------------------------------------------------------------------------------------------------------------------------------------------------------------------------------------------------------------------------|----------------------------------------------------------------------------------------------|------------------------------------------|------------------------------------------------------------------------------------------------------------------------------------------------------------------------------------------------------------------|------------------------------------------------------------------------------------------------------------------------------------------------------------------------------------------------------------------|
| Name                                                                                                                                                                                                                                                                                                                                                                                              | Code                                                                                         | Direction                                | Entry                                                                                                                                                                                                            | Stop Loss                                                                                                                                                                                                        |
| Cancelled                                                                                                                                                                                                                                                                                                                                                                                         |                                                                                              |                                          |                                                                                                                                                                                                                  |                                                                                                                                                                                                                  |
| Prologis Inc                                                                                                                                                                                                                                                                                                                                                                                      |                                                                                              |                                          |                                                                                                                                                                                                                  |                                                                                                                                                                                                                  |
| Amended                                                                                                                                                                                                                                                                                                                                                                                           |                                                                                              |                                          |                                                                                                                                                                                                                  |                                                                                                                                                                                                                  |
| American Tower Corp Bemis Company Ingersoll-Rand 3M Company Pentair Staples Inc V.F. Corp  Retained                                                                                                                                                                                                                                                                                               | AMT<br>BMS<br>IR<br>MMM<br>PNR<br>SPLS<br>VFC                                                | Buy<br>Buy<br>Buy<br>Sell<br>Sell<br>Buy | 91.22<br>41.56<br>64.64<br>147.31<br>70.37<br>10.62<br>64.45                                                                                                                                                     | 88.78<br>40.48<br>62.20<br>143.75<br>73.55<br>11.40<br>62.45                                                                                                                                                     |
| Hartford Financial Services                                                                                                                                                                                                                                                                                                                                                                       | HIG                                                                                          | Buy                                      | 37.00                                                                                                                                                                                                            | 35.70                                                                                                                                                                                                            |
| NEW ORDERS:                                                                                                                                                                                                                                                                                                                                                                                       |                                                                                              |                                          |                                                                                                                                                                                                                  |                                                                                                                                                                                                                  |
| Archer Daniels Midland American International Gp Allstate Aon Plc Airgas Inc American Express Franklin Resources Equifax Inc H & R Block Hospira Inc Interpublic Group of Co's Kraft Foods Company Kansas City Southern Norfolk Southern Perkinelmer Rockwell Automation J.M. Smucker Suntrust Bankes T. Rowe Price Group Tyco International U.S. Bancorp Waste Management XL Capital Switzerland | ADM AIG ALL AON ARG AXP BEN EFX HRB HSP IPG KRAFT KSU NSC PKI ROK SJM STI TROW TYC USB WM XL | Buy  | 46.22<br>56.95<br>60.14<br>92.32<br>111.57<br>97.48<br>59.51<br>74.27<br>34.26<br>53.86<br>20.02<br>61.44<br>111.28<br>106.13<br>48.48<br>129.43<br>108.78<br>41.39<br>86.16<br>46.53<br>44.22<br>45.39<br>33.58 | 44.58<br>55.05<br>58.74<br>89.82<br>108.27<br>94.60<br>57.33<br>72.09<br>32.84<br>51.86<br>19.34<br>59.76<br>106.46<br>102.85<br>46.80<br>125.95<br>105.74<br>39.99<br>83.28<br>45.09<br>43.12<br>44.29<br>32.70 |

## **CHARTS:**