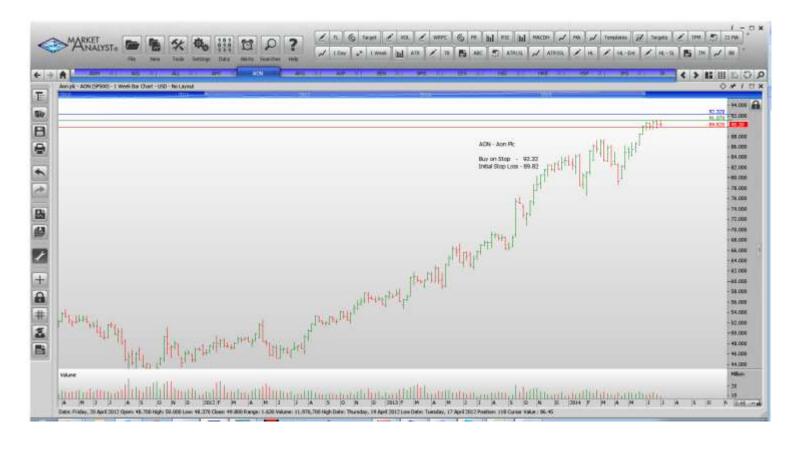

| Waste Management WORKING ORDERS:                                                                                                                                                                                                                                                                                                                                                                  | WM                                                                                           | 43.49                                    | Retain                                                                                                                                                                                                           | 43.49                                                                                                                                                                                                            |
|---------------------------------------------------------------------------------------------------------------------------------------------------------------------------------------------------------------------------------------------------------------------------------------------------------------------------------------------------------------------------------------------------|----------------------------------------------------------------------------------------------|------------------------------------------|------------------------------------------------------------------------------------------------------------------------------------------------------------------------------------------------------------------|------------------------------------------------------------------------------------------------------------------------------------------------------------------------------------------------------------------|
| Name                                                                                                                                                                                                                                                                                                                                                                                              | Code                                                                                         | Direction                                | Entry                                                                                                                                                                                                            | Stop Loss                                                                                                                                                                                                        |
| Cancelled                                                                                                                                                                                                                                                                                                                                                                                         |                                                                                              |                                          |                                                                                                                                                                                                                  |                                                                                                                                                                                                                  |
| Prologis Inc                                                                                                                                                                                                                                                                                                                                                                                      |                                                                                              |                                          |                                                                                                                                                                                                                  |                                                                                                                                                                                                                  |
| Amended                                                                                                                                                                                                                                                                                                                                                                                           |                                                                                              |                                          |                                                                                                                                                                                                                  |                                                                                                                                                                                                                  |
| American Tower Corp Bemis Company Ingersoll-Rand 3M Company Pentair Staples Inc V.F. Corp  Retained                                                                                                                                                                                                                                                                                               | AMT<br>BMS<br>IR<br>MMM<br>PNR<br>SPLS<br>VFC                                                | Buy<br>Buy<br>Buy<br>Sell<br>Sell<br>Buy | 91.22<br>41.56<br>64.64<br>147.31<br>70.37<br>10.62<br>64.45                                                                                                                                                     | 88.78<br>40.48<br>62.20<br>143.75<br>73.55<br>11.40<br>62.45                                                                                                                                                     |
| Hartford Financial Services                                                                                                                                                                                                                                                                                                                                                                       | HIG                                                                                          | Buy                                      | 37.00                                                                                                                                                                                                            | 35.70                                                                                                                                                                                                            |
| NEW ORDERS:                                                                                                                                                                                                                                                                                                                                                                                       |                                                                                              |                                          |                                                                                                                                                                                                                  |                                                                                                                                                                                                                  |
| Archer Daniels Midland American International Gp Allstate Aon Plc Airgas Inc American Express Franklin Resources Equifax Inc H & R Block Hospira Inc Interpublic Group of Co's Kraft Foods Company Kansas City Southern Norfolk Southern Perkinelmer Rockwell Automation J.M. Smucker Suntrust Bankes T. Rowe Price Group Tyco International U.S. Bancorp Waste Management XL Capital Switzerland | ADM AIG ALL AON ARG AXP BEN EFX HRB HSP IPG KRAFT KSU NSC PKI ROK SJM STI TROW TYC USB WM XL | Buy  | 46.22<br>56.95<br>60.14<br>92.32<br>111.57<br>97.48<br>59.51<br>74.27<br>34.26<br>53.86<br>20.02<br>61.44<br>111.28<br>106.13<br>48.48<br>129.43<br>108.78<br>41.39<br>86.16<br>46.53<br>44.22<br>45.39<br>33.58 | 44.58<br>55.05<br>58.74<br>89.82<br>108.27<br>94.60<br>57.33<br>72.09<br>32.84<br>51.86<br>19.34<br>59.76<br>106.46<br>102.85<br>46.80<br>125.95<br>105.74<br>39.99<br>83.28<br>45.09<br>43.12<br>44.29<br>32.70 |