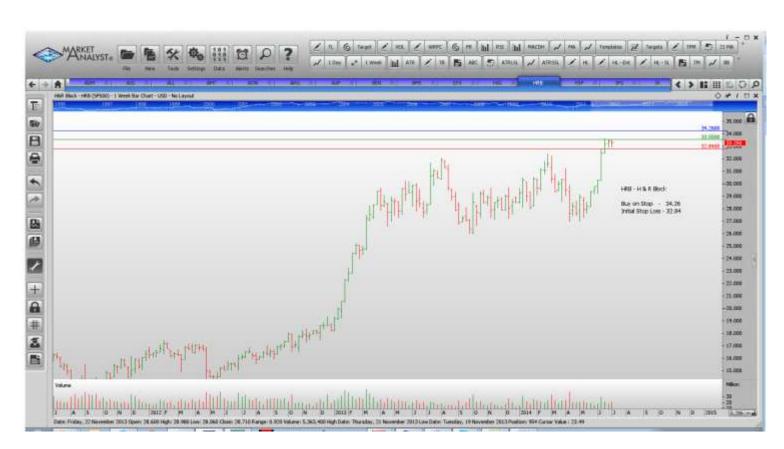

| Waste Management WORKING ORDERS:                                                                                                                                                                                                                                                                                                                                                                  | WM                                                                                           | 43.49                                    | Retain                                                                                                                                                                                                           | 43.49                                                                                                                                                                                                            |
|---------------------------------------------------------------------------------------------------------------------------------------------------------------------------------------------------------------------------------------------------------------------------------------------------------------------------------------------------------------------------------------------------|----------------------------------------------------------------------------------------------|------------------------------------------|------------------------------------------------------------------------------------------------------------------------------------------------------------------------------------------------------------------|------------------------------------------------------------------------------------------------------------------------------------------------------------------------------------------------------------------|
| Name                                                                                                                                                                                                                                                                                                                                                                                              | Code                                                                                         | Direction                                | Entry                                                                                                                                                                                                            | Stop Loss                                                                                                                                                                                                        |
| Cancelled                                                                                                                                                                                                                                                                                                                                                                                         |                                                                                              |                                          |                                                                                                                                                                                                                  |                                                                                                                                                                                                                  |
| Prologis Inc                                                                                                                                                                                                                                                                                                                                                                                      |                                                                                              |                                          |                                                                                                                                                                                                                  |                                                                                                                                                                                                                  |
| Amended                                                                                                                                                                                                                                                                                                                                                                                           |                                                                                              |                                          |                                                                                                                                                                                                                  |                                                                                                                                                                                                                  |
| American Tower Corp Bemis Company Ingersoll-Rand 3M Company Pentair Staples Inc V.F. Corp  Retained                                                                                                                                                                                                                                                                                               | AMT<br>BMS<br>IR<br>MMM<br>PNR<br>SPLS<br>VFC                                                | Buy<br>Buy<br>Buy<br>Sell<br>Sell<br>Buy | 91.22<br>41.56<br>64.64<br>147.31<br>70.37<br>10.62<br>64.45                                                                                                                                                     | 88.78<br>40.48<br>62.20<br>143.75<br>73.55<br>11.40<br>62.45                                                                                                                                                     |
| Hartford Financial Services                                                                                                                                                                                                                                                                                                                                                                       | HIG                                                                                          | Buy                                      | 37.00                                                                                                                                                                                                            | 35.70                                                                                                                                                                                                            |
| NEW ORDERS:                                                                                                                                                                                                                                                                                                                                                                                       |                                                                                              |                                          |                                                                                                                                                                                                                  |                                                                                                                                                                                                                  |
| Archer Daniels Midland American International Gp Allstate Aon Plc Airgas Inc American Express Franklin Resources Equifax Inc H & R Block Hospira Inc Interpublic Group of Co's Kraft Foods Company Kansas City Southern Norfolk Southern Perkinelmer Rockwell Automation J.M. Smucker Suntrust Bankes T. Rowe Price Group Tyco International U.S. Bancorp Waste Management XL Capital Switzerland | ADM AIG ALL AON ARG AXP BEN EFX HRB HSP IPG KRAFT KSU NSC PKI ROK SJM STI TROW TYC USB WM XL | Buy  | 46.22<br>56.95<br>60.14<br>92.32<br>111.57<br>97.48<br>59.51<br>74.27<br>34.26<br>53.86<br>20.02<br>61.44<br>111.28<br>106.13<br>48.48<br>129.43<br>108.78<br>41.39<br>86.16<br>46.53<br>44.22<br>45.39<br>33.58 | 44.58<br>55.05<br>58.74<br>89.82<br>108.27<br>94.60<br>57.33<br>72.09<br>32.84<br>51.86<br>19.34<br>59.76<br>106.46<br>102.85<br>46.80<br>125.95<br>105.74<br>39.99<br>83.28<br>45.09<br>43.12<br>44.29<br>32.70 |

## **CHARTS:**