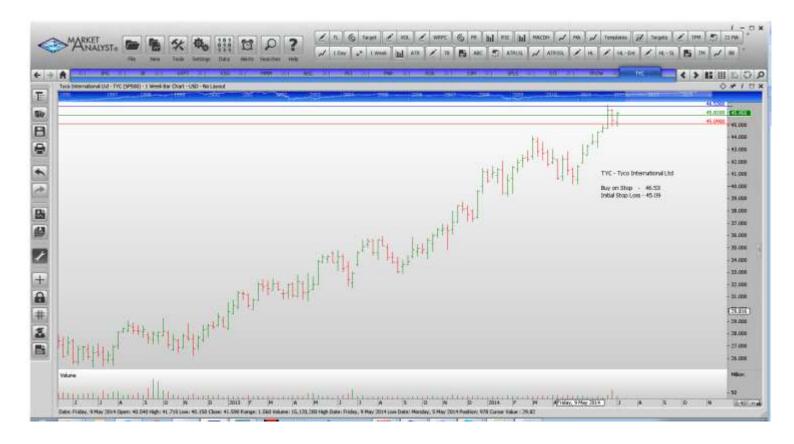

| Waste Management WORKING ORDERS:                                                                                                                                                                                                                                                                                                                                                                  | WM                                                                                           | 43.49                                    | Retain                                                                                                                                                                                                           | 43.49                                                                                                                                                                                                            |
|---------------------------------------------------------------------------------------------------------------------------------------------------------------------------------------------------------------------------------------------------------------------------------------------------------------------------------------------------------------------------------------------------|----------------------------------------------------------------------------------------------|------------------------------------------|------------------------------------------------------------------------------------------------------------------------------------------------------------------------------------------------------------------|------------------------------------------------------------------------------------------------------------------------------------------------------------------------------------------------------------------|
| Name                                                                                                                                                                                                                                                                                                                                                                                              | Code                                                                                         | Direction                                | Entry                                                                                                                                                                                                            | Stop Loss                                                                                                                                                                                                        |
| Cancelled                                                                                                                                                                                                                                                                                                                                                                                         |                                                                                              |                                          |                                                                                                                                                                                                                  |                                                                                                                                                                                                                  |
| Prologis Inc                                                                                                                                                                                                                                                                                                                                                                                      |                                                                                              |                                          |                                                                                                                                                                                                                  |                                                                                                                                                                                                                  |
| Amended                                                                                                                                                                                                                                                                                                                                                                                           |                                                                                              |                                          |                                                                                                                                                                                                                  |                                                                                                                                                                                                                  |
| American Tower Corp Bemis Company Ingersoll-Rand 3M Company Pentair Staples Inc V.F. Corp  Retained                                                                                                                                                                                                                                                                                               | AMT<br>BMS<br>IR<br>MMM<br>PNR<br>SPLS<br>VFC                                                | Buy<br>Buy<br>Buy<br>Sell<br>Sell<br>Buy | 91.22<br>41.56<br>64.64<br>147.31<br>70.37<br>10.62<br>64.45                                                                                                                                                     | 88.78<br>40.48<br>62.20<br>143.75<br>73.55<br>11.40<br>62.45                                                                                                                                                     |
| Hartford Financial Services                                                                                                                                                                                                                                                                                                                                                                       | HIG                                                                                          | Buy                                      | 37.00                                                                                                                                                                                                            | 35.70                                                                                                                                                                                                            |
| NEW ORDERS:                                                                                                                                                                                                                                                                                                                                                                                       |                                                                                              |                                          |                                                                                                                                                                                                                  |                                                                                                                                                                                                                  |
| Archer Daniels Midland American International Gp Allstate Aon Plc Airgas Inc American Express Franklin Resources Equifax Inc H & R Block Hospira Inc Interpublic Group of Co's Kraft Foods Company Kansas City Southern Norfolk Southern Perkinelmer Rockwell Automation J.M. Smucker Suntrust Bankes T. Rowe Price Group Tyco International U.S. Bancorp Waste Management XL Capital Switzerland | ADM AIG ALL AON ARG AXP BEN EFX HRB HSP IPG KRAFT KSU NSC PKI ROK SJM STI TROW TYC USB WM XL | Buy  | 46.22<br>56.95<br>60.14<br>92.32<br>111.57<br>97.48<br>59.51<br>74.27<br>34.26<br>53.86<br>20.02<br>61.44<br>111.28<br>106.13<br>48.48<br>129.43<br>108.78<br>41.39<br>86.16<br>46.53<br>44.22<br>45.39<br>33.58 | 44.58<br>55.05<br>58.74<br>89.82<br>108.27<br>94.60<br>57.33<br>72.09<br>32.84<br>51.86<br>19.34<br>59.76<br>106.46<br>102.85<br>46.80<br>125.95<br>105.74<br>39.99<br>83.28<br>45.09<br>43.12<br>44.29<br>32.70 |

## **CHARTS:**