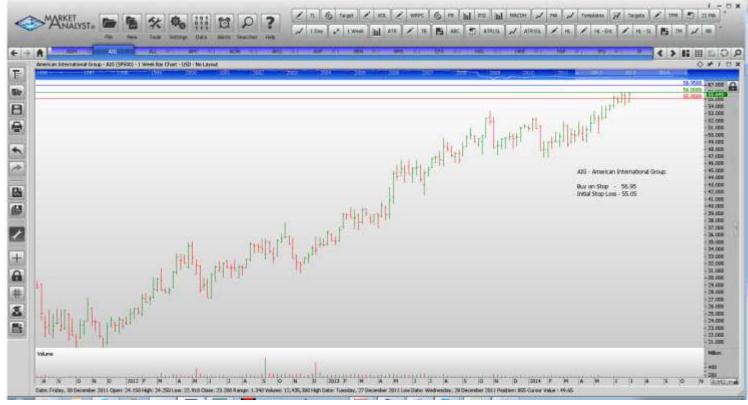

| Waste Management WORKING ORDERS:                                                                                                                                                                                                                                                                                                                                                                  | WM                                                                                           | 43.49                                    | Retain                                                                                                                                                                                                           | 43.49                                                                                                                                                                                                            |
|---------------------------------------------------------------------------------------------------------------------------------------------------------------------------------------------------------------------------------------------------------------------------------------------------------------------------------------------------------------------------------------------------|----------------------------------------------------------------------------------------------|------------------------------------------|------------------------------------------------------------------------------------------------------------------------------------------------------------------------------------------------------------------|------------------------------------------------------------------------------------------------------------------------------------------------------------------------------------------------------------------|
| Name                                                                                                                                                                                                                                                                                                                                                                                              | Code                                                                                         | Direction                                | Entry                                                                                                                                                                                                            | Stop Loss                                                                                                                                                                                                        |
| Cancelled                                                                                                                                                                                                                                                                                                                                                                                         |                                                                                              |                                          |                                                                                                                                                                                                                  |                                                                                                                                                                                                                  |
| Prologis Inc                                                                                                                                                                                                                                                                                                                                                                                      |                                                                                              |                                          |                                                                                                                                                                                                                  |                                                                                                                                                                                                                  |
| Amended                                                                                                                                                                                                                                                                                                                                                                                           |                                                                                              |                                          |                                                                                                                                                                                                                  |                                                                                                                                                                                                                  |
| American Tower Corp Bemis Company Ingersoll-Rand 3M Company Pentair Staples Inc V.F. Corp  Retained                                                                                                                                                                                                                                                                                               | AMT<br>BMS<br>IR<br>MMM<br>PNR<br>SPLS<br>VFC                                                | Buy<br>Buy<br>Buy<br>Sell<br>Sell<br>Buy | 91.22<br>41.56<br>64.64<br>147.31<br>70.37<br>10.62<br>64.45                                                                                                                                                     | 88.78<br>40.48<br>62.20<br>143.75<br>73.55<br>11.40<br>62.45                                                                                                                                                     |
| Hartford Financial Services                                                                                                                                                                                                                                                                                                                                                                       | HIG                                                                                          | Buy                                      | 37.00                                                                                                                                                                                                            | 35.70                                                                                                                                                                                                            |
| NEW ORDERS:                                                                                                                                                                                                                                                                                                                                                                                       |                                                                                              |                                          |                                                                                                                                                                                                                  |                                                                                                                                                                                                                  |
| Archer Daniels Midland American International Gp Allstate Aon Plc Airgas Inc American Express Franklin Resources Equifax Inc H & R Block Hospira Inc Interpublic Group of Co's Kraft Foods Company Kansas City Southern Norfolk Southern Perkinelmer Rockwell Automation J.M. Smucker Suntrust Bankes T. Rowe Price Group Tyco International U.S. Bancorp Waste Management XL Capital Switzerland | ADM AIG ALL AON ARG AXP BEN EFX HRB HSP IPG KRAFT KSU NSC PKI ROK SJM STI TROW TYC USB WM XL | Buy  | 46.22<br>56.95<br>60.14<br>92.32<br>111.57<br>97.48<br>59.51<br>74.27<br>34.26<br>53.86<br>20.02<br>61.44<br>111.28<br>106.13<br>48.48<br>129.43<br>108.78<br>41.39<br>86.16<br>46.53<br>44.22<br>45.39<br>33.58 | 44.58<br>55.05<br>58.74<br>89.82<br>108.27<br>94.60<br>57.33<br>72.09<br>32.84<br>51.86<br>19.34<br>59.76<br>106.46<br>102.85<br>46.80<br>125.95<br>105.74<br>39.99<br>83.28<br>45.09<br>43.12<br>44.29<br>32.70 |

## **CHARTS:**