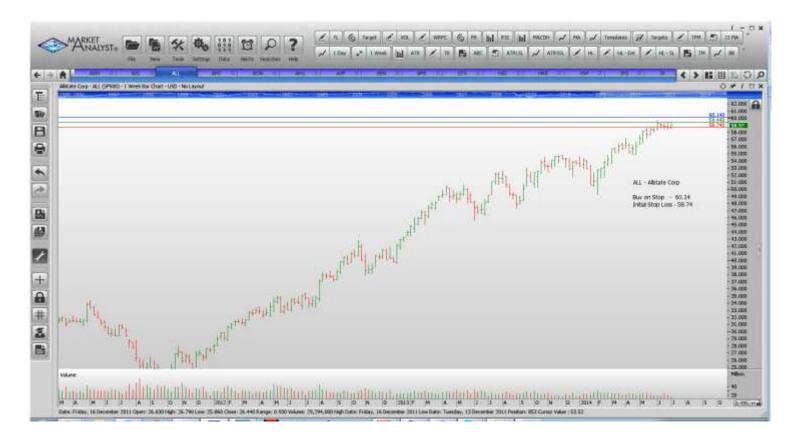

## **OPEN POSITIONS:**

| STOPS:                                                                                                                                          | Code                                                                | OLD                                                                                     | ACTION                                                                        | NEW                                                                                    |
|-------------------------------------------------------------------------------------------------------------------------------------------------|---------------------------------------------------------------------|-----------------------------------------------------------------------------------------|-------------------------------------------------------------------------------|----------------------------------------------------------------------------------------|
| Amended                                                                                                                                         |                                                                     |                                                                                         |                                                                               |                                                                                        |
| Abbott Laboratories Allstate Csx Corporation Davita Healthcare Devon Energy Hess Corp Omnicrom Pepsico Ppg Group Sigma-Aldrich Group            | ABT<br>ALL<br>CSX<br>DVA<br>DVN<br>HES<br>OMC<br>PEP<br>PPG<br>SIAL | 39.84<br>57.32<br>29.65<br>69.52<br>74.56<br>92.72<br>70.33<br>86.00<br>198.05<br>97.92 | Amend<br>Amend<br>Amend<br>Amend<br>Amend<br>Amend<br>Amend<br>Amend<br>Amend | 40.06<br>57.88<br>30.16<br>71.01<br>77.29<br>95.52<br>70.38<br>87.49<br>204.4<br>99.97 |
| Retained                                                                                                                                        |                                                                     |                                                                                         |                                                                               |                                                                                        |
| Ace Limited Aon Plc Colgate-Palmolive Consol Energy Hewlett-Packard Company Kimberly-Clark Republic Services Sempra Energy Vornado Realty Trust | ACE<br>AON<br>CL<br>CNX<br>HPQ<br>KMB<br>RSG<br>SRE<br>VNO          | 102.86<br>85.87<br>66.51<br>43.14<br>33.05<br>110.09<br>36.71<br>98.56<br>103.58        | Retain<br>Retain<br>Retain<br>Retain<br>Retain<br>Retain<br>Retain<br>Retain  | 102.86<br>85.87<br>66.70<br>43.14<br>33.05<br>110.90<br>36.71<br>98.56<br>103.58       |

## **CHARTS:**