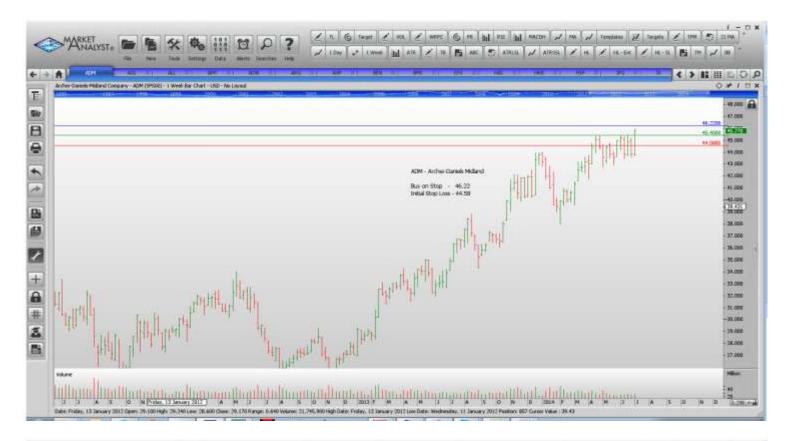

| Waste Management WORKING ORDERS:                                                                                                                                                                                                                                                                                                                                                                  | WM                                                                                           | 43.49                                    | Retain                                                                                                                                                                                                           | 43.49                                                                                                                                                                                                            |
|---------------------------------------------------------------------------------------------------------------------------------------------------------------------------------------------------------------------------------------------------------------------------------------------------------------------------------------------------------------------------------------------------|----------------------------------------------------------------------------------------------|------------------------------------------|------------------------------------------------------------------------------------------------------------------------------------------------------------------------------------------------------------------|------------------------------------------------------------------------------------------------------------------------------------------------------------------------------------------------------------------|
| Name                                                                                                                                                                                                                                                                                                                                                                                              | Code                                                                                         | Direction                                | Entry                                                                                                                                                                                                            | Stop Loss                                                                                                                                                                                                        |
| Cancelled                                                                                                                                                                                                                                                                                                                                                                                         |                                                                                              |                                          |                                                                                                                                                                                                                  |                                                                                                                                                                                                                  |
| Prologis Inc                                                                                                                                                                                                                                                                                                                                                                                      |                                                                                              |                                          |                                                                                                                                                                                                                  |                                                                                                                                                                                                                  |
| Amended                                                                                                                                                                                                                                                                                                                                                                                           |                                                                                              |                                          |                                                                                                                                                                                                                  |                                                                                                                                                                                                                  |
| American Tower Corp Bemis Company Ingersoll-Rand 3M Company Pentair Staples Inc V.F. Corp  Retained                                                                                                                                                                                                                                                                                               | AMT<br>BMS<br>IR<br>MMM<br>PNR<br>SPLS<br>VFC                                                | Buy<br>Buy<br>Buy<br>Sell<br>Sell<br>Buy | 91.22<br>41.56<br>64.64<br>147.31<br>70.37<br>10.62<br>64.45                                                                                                                                                     | 88.78<br>40.48<br>62.20<br>143.75<br>73.55<br>11.40<br>62.45                                                                                                                                                     |
| Hartford Financial Services                                                                                                                                                                                                                                                                                                                                                                       | HIG                                                                                          | Buy                                      | 37.00                                                                                                                                                                                                            | 35.70                                                                                                                                                                                                            |
| NEW ORDERS:                                                                                                                                                                                                                                                                                                                                                                                       |                                                                                              |                                          |                                                                                                                                                                                                                  |                                                                                                                                                                                                                  |
| Archer Daniels Midland American International Gp Allstate Aon Plc Airgas Inc American Express Franklin Resources Equifax Inc H & R Block Hospira Inc Interpublic Group of Co's Kraft Foods Company Kansas City Southern Norfolk Southern Perkinelmer Rockwell Automation J.M. Smucker Suntrust Bankes T. Rowe Price Group Tyco International U.S. Bancorp Waste Management XL Capital Switzerland | ADM AIG ALL AON ARG AXP BEN EFX HRB HSP IPG KRAFT KSU NSC PKI ROK SJM STI TROW TYC USB WM XL | Buy  | 46.22<br>56.95<br>60.14<br>92.32<br>111.57<br>97.48<br>59.51<br>74.27<br>34.26<br>53.86<br>20.02<br>61.44<br>111.28<br>106.13<br>48.48<br>129.43<br>108.78<br>41.39<br>86.16<br>46.53<br>44.22<br>45.39<br>33.58 | 44.58<br>55.05<br>58.74<br>89.82<br>108.27<br>94.60<br>57.33<br>72.09<br>32.84<br>51.86<br>19.34<br>59.76<br>106.46<br>102.85<br>46.80<br>125.95<br>105.74<br>39.99<br>83.28<br>45.09<br>43.12<br>44.29<br>32.70 |

## **CHARTS:**