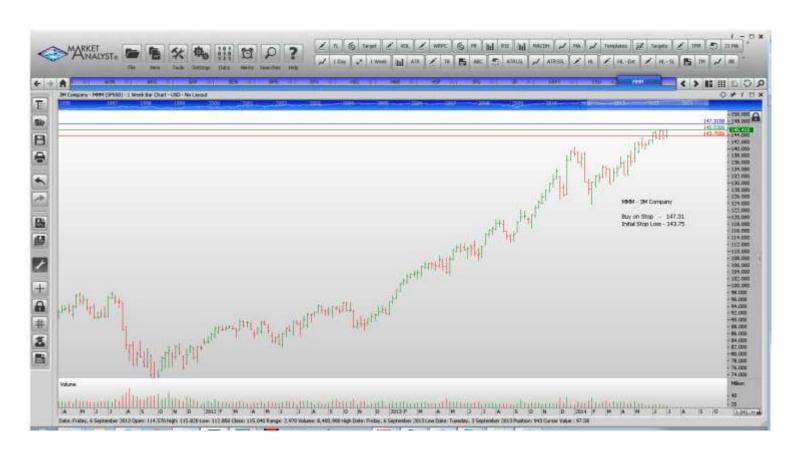

| Waste Management WORKING ORDERS:                                                                                                                                                                                                                                                                                                                                                                  | WM                                                                                           | 43.49                                    | Retain                                                                                                                                                                                                           | 43.49                                                                                                                                                                                                            |
|---------------------------------------------------------------------------------------------------------------------------------------------------------------------------------------------------------------------------------------------------------------------------------------------------------------------------------------------------------------------------------------------------|----------------------------------------------------------------------------------------------|------------------------------------------|------------------------------------------------------------------------------------------------------------------------------------------------------------------------------------------------------------------|------------------------------------------------------------------------------------------------------------------------------------------------------------------------------------------------------------------|
| Name                                                                                                                                                                                                                                                                                                                                                                                              | Code                                                                                         | Direction                                | Entry                                                                                                                                                                                                            | Stop Loss                                                                                                                                                                                                        |
| Cancelled                                                                                                                                                                                                                                                                                                                                                                                         |                                                                                              |                                          |                                                                                                                                                                                                                  |                                                                                                                                                                                                                  |
| Prologis Inc                                                                                                                                                                                                                                                                                                                                                                                      |                                                                                              |                                          |                                                                                                                                                                                                                  |                                                                                                                                                                                                                  |
| Amended                                                                                                                                                                                                                                                                                                                                                                                           |                                                                                              |                                          |                                                                                                                                                                                                                  |                                                                                                                                                                                                                  |
| American Tower Corp Bemis Company Ingersoll-Rand 3M Company Pentair Staples Inc V.F. Corp  Retained                                                                                                                                                                                                                                                                                               | AMT<br>BMS<br>IR<br>MMM<br>PNR<br>SPLS<br>VFC                                                | Buy<br>Buy<br>Buy<br>Sell<br>Sell<br>Buy | 91.22<br>41.56<br>64.64<br>147.31<br>70.37<br>10.62<br>64.45                                                                                                                                                     | 88.78<br>40.48<br>62.20<br>143.75<br>73.55<br>11.40<br>62.45                                                                                                                                                     |
| Hartford Financial Services                                                                                                                                                                                                                                                                                                                                                                       | HIG                                                                                          | Buy                                      | 37.00                                                                                                                                                                                                            | 35.70                                                                                                                                                                                                            |
| NEW ORDERS:                                                                                                                                                                                                                                                                                                                                                                                       |                                                                                              |                                          |                                                                                                                                                                                                                  |                                                                                                                                                                                                                  |
| Archer Daniels Midland American International Gp Allstate Aon Plc Airgas Inc American Express Franklin Resources Equifax Inc H & R Block Hospira Inc Interpublic Group of Co's Kraft Foods Company Kansas City Southern Norfolk Southern Perkinelmer Rockwell Automation J.M. Smucker Suntrust Bankes T. Rowe Price Group Tyco International U.S. Bancorp Waste Management XL Capital Switzerland | ADM AIG ALL AON ARG AXP BEN EFX HRB HSP IPG KRAFT KSU NSC PKI ROK SJM STI TROW TYC USB WM XL | Buy  | 46.22<br>56.95<br>60.14<br>92.32<br>111.57<br>97.48<br>59.51<br>74.27<br>34.26<br>53.86<br>20.02<br>61.44<br>111.28<br>106.13<br>48.48<br>129.43<br>108.78<br>41.39<br>86.16<br>46.53<br>44.22<br>45.39<br>33.58 | 44.58<br>55.05<br>58.74<br>89.82<br>108.27<br>94.60<br>57.33<br>72.09<br>32.84<br>51.86<br>19.34<br>59.76<br>106.46<br>102.85<br>46.80<br>125.95<br>105.74<br>39.99<br>83.28<br>45.09<br>43.12<br>44.29<br>32.70 |

## **CHARTS:**