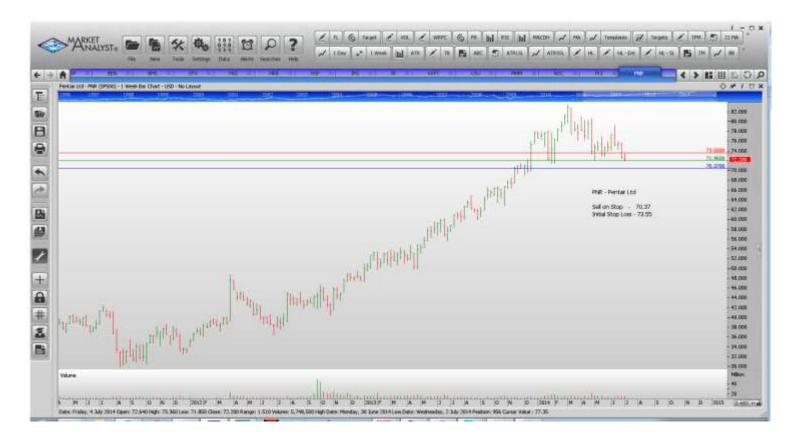

| Waste Management WORKING ORDERS:                                                                                                                                                                                                                                                                                                                                                                  | WM                                                                                           | 43.49                                    | Retain                                                                                                                                                                                                           | 43.49                                                                                                                                                                                                            |
|---------------------------------------------------------------------------------------------------------------------------------------------------------------------------------------------------------------------------------------------------------------------------------------------------------------------------------------------------------------------------------------------------|----------------------------------------------------------------------------------------------|------------------------------------------|------------------------------------------------------------------------------------------------------------------------------------------------------------------------------------------------------------------|------------------------------------------------------------------------------------------------------------------------------------------------------------------------------------------------------------------|
| Name                                                                                                                                                                                                                                                                                                                                                                                              | Code                                                                                         | Direction                                | Entry                                                                                                                                                                                                            | Stop Loss                                                                                                                                                                                                        |
| Cancelled                                                                                                                                                                                                                                                                                                                                                                                         |                                                                                              |                                          |                                                                                                                                                                                                                  |                                                                                                                                                                                                                  |
| Prologis Inc                                                                                                                                                                                                                                                                                                                                                                                      |                                                                                              |                                          |                                                                                                                                                                                                                  |                                                                                                                                                                                                                  |
| Amended                                                                                                                                                                                                                                                                                                                                                                                           |                                                                                              |                                          |                                                                                                                                                                                                                  |                                                                                                                                                                                                                  |
| American Tower Corp Bemis Company Ingersoll-Rand 3M Company Pentair Staples Inc V.F. Corp  Retained                                                                                                                                                                                                                                                                                               | AMT<br>BMS<br>IR<br>MMM<br>PNR<br>SPLS<br>VFC                                                | Buy<br>Buy<br>Buy<br>Sell<br>Sell<br>Buy | 91.22<br>41.56<br>64.64<br>147.31<br>70.37<br>10.62<br>64.45                                                                                                                                                     | 88.78<br>40.48<br>62.20<br>143.75<br>73.55<br>11.40<br>62.45                                                                                                                                                     |
| Hartford Financial Services                                                                                                                                                                                                                                                                                                                                                                       | HIG                                                                                          | Buy                                      | 37.00                                                                                                                                                                                                            | 35.70                                                                                                                                                                                                            |
| NEW ORDERS:                                                                                                                                                                                                                                                                                                                                                                                       |                                                                                              |                                          |                                                                                                                                                                                                                  |                                                                                                                                                                                                                  |
| Archer Daniels Midland American International Gp Allstate Aon Plc Airgas Inc American Express Franklin Resources Equifax Inc H & R Block Hospira Inc Interpublic Group of Co's Kraft Foods Company Kansas City Southern Norfolk Southern Perkinelmer Rockwell Automation J.M. Smucker Suntrust Bankes T. Rowe Price Group Tyco International U.S. Bancorp Waste Management XL Capital Switzerland | ADM AIG ALL AON ARG AXP BEN EFX HRB HSP IPG KRAFT KSU NSC PKI ROK SJM STI TROW TYC USB WM XL | Buy  | 46.22<br>56.95<br>60.14<br>92.32<br>111.57<br>97.48<br>59.51<br>74.27<br>34.26<br>53.86<br>20.02<br>61.44<br>111.28<br>106.13<br>48.48<br>129.43<br>108.78<br>41.39<br>86.16<br>46.53<br>44.22<br>45.39<br>33.58 | 44.58<br>55.05<br>58.74<br>89.82<br>108.27<br>94.60<br>57.33<br>72.09<br>32.84<br>51.86<br>19.34<br>59.76<br>106.46<br>102.85<br>46.80<br>125.95<br>105.74<br>39.99<br>83.28<br>45.09<br>43.12<br>44.29<br>32.70 |

## **CHARTS:**