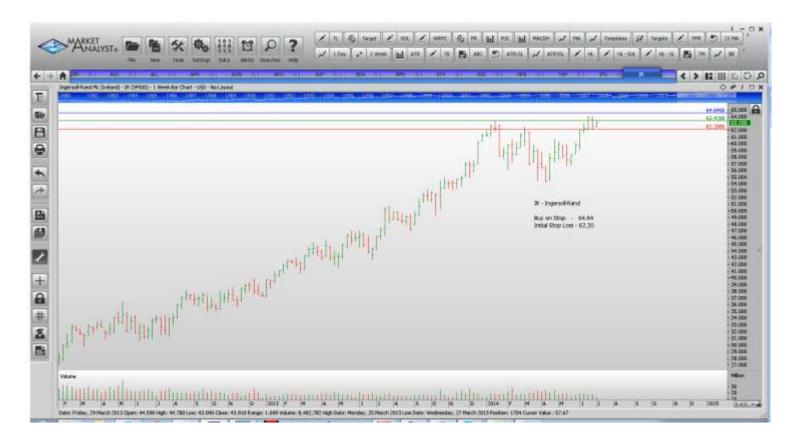

| Waste Management WORKING ORDERS:                                                                                                                                                                                                                                                                                                                                                                  | WM                                                                                           | 43.49                                    | Retain                                                                                                                                                                                                           | 43.49                                                                                                                                                                                                            |
|---------------------------------------------------------------------------------------------------------------------------------------------------------------------------------------------------------------------------------------------------------------------------------------------------------------------------------------------------------------------------------------------------|----------------------------------------------------------------------------------------------|------------------------------------------|------------------------------------------------------------------------------------------------------------------------------------------------------------------------------------------------------------------|------------------------------------------------------------------------------------------------------------------------------------------------------------------------------------------------------------------|
| Name                                                                                                                                                                                                                                                                                                                                                                                              | Code                                                                                         | Direction                                | Entry                                                                                                                                                                                                            | Stop Loss                                                                                                                                                                                                        |
| Cancelled                                                                                                                                                                                                                                                                                                                                                                                         |                                                                                              |                                          |                                                                                                                                                                                                                  |                                                                                                                                                                                                                  |
| Prologis Inc                                                                                                                                                                                                                                                                                                                                                                                      |                                                                                              |                                          |                                                                                                                                                                                                                  |                                                                                                                                                                                                                  |
| Amended                                                                                                                                                                                                                                                                                                                                                                                           |                                                                                              |                                          |                                                                                                                                                                                                                  |                                                                                                                                                                                                                  |
| American Tower Corp Bemis Company Ingersoll-Rand 3M Company Pentair Staples Inc V.F. Corp  Retained                                                                                                                                                                                                                                                                                               | AMT<br>BMS<br>IR<br>MMM<br>PNR<br>SPLS<br>VFC                                                | Buy<br>Buy<br>Buy<br>Sell<br>Sell<br>Buy | 91.22<br>41.56<br>64.64<br>147.31<br>70.37<br>10.62<br>64.45                                                                                                                                                     | 88.78<br>40.48<br>62.20<br>143.75<br>73.55<br>11.40<br>62.45                                                                                                                                                     |
| Hartford Financial Services                                                                                                                                                                                                                                                                                                                                                                       | HIG                                                                                          | Buy                                      | 37.00                                                                                                                                                                                                            | 35.70                                                                                                                                                                                                            |
| NEW ORDERS:                                                                                                                                                                                                                                                                                                                                                                                       |                                                                                              |                                          |                                                                                                                                                                                                                  |                                                                                                                                                                                                                  |
| Archer Daniels Midland American International Gp Allstate Aon Plc Airgas Inc American Express Franklin Resources Equifax Inc H & R Block Hospira Inc Interpublic Group of Co's Kraft Foods Company Kansas City Southern Norfolk Southern Perkinelmer Rockwell Automation J.M. Smucker Suntrust Bankes T. Rowe Price Group Tyco International U.S. Bancorp Waste Management XL Capital Switzerland | ADM AIG ALL AON ARG AXP BEN EFX HRB HSP IPG KRAFT KSU NSC PKI ROK SJM STI TROW TYC USB WM XL | Buy  | 46.22<br>56.95<br>60.14<br>92.32<br>111.57<br>97.48<br>59.51<br>74.27<br>34.26<br>53.86<br>20.02<br>61.44<br>111.28<br>106.13<br>48.48<br>129.43<br>108.78<br>41.39<br>86.16<br>46.53<br>44.22<br>45.39<br>33.58 | 44.58<br>55.05<br>58.74<br>89.82<br>108.27<br>94.60<br>57.33<br>72.09<br>32.84<br>51.86<br>19.34<br>59.76<br>106.46<br>102.85<br>46.80<br>125.95<br>105.74<br>39.99<br>83.28<br>45.09<br>43.12<br>44.29<br>32.70 |

## **CHARTS:**