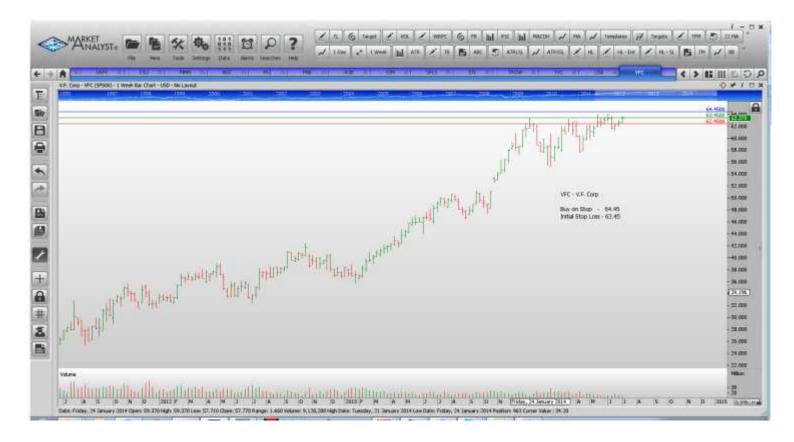

| Waste Management WORKING ORDERS:                                                                                                                                                                                                                                                                                                                                                                  | WM                                                                                           | 43.49                                    | Retain                                                                                                                                                                                                           | 43.49                                                                                                                                                                                                            |
|---------------------------------------------------------------------------------------------------------------------------------------------------------------------------------------------------------------------------------------------------------------------------------------------------------------------------------------------------------------------------------------------------|----------------------------------------------------------------------------------------------|------------------------------------------|------------------------------------------------------------------------------------------------------------------------------------------------------------------------------------------------------------------|------------------------------------------------------------------------------------------------------------------------------------------------------------------------------------------------------------------|
| Name                                                                                                                                                                                                                                                                                                                                                                                              | Code                                                                                         | Direction                                | Entry                                                                                                                                                                                                            | Stop Loss                                                                                                                                                                                                        |
| Cancelled                                                                                                                                                                                                                                                                                                                                                                                         |                                                                                              |                                          |                                                                                                                                                                                                                  |                                                                                                                                                                                                                  |
| Prologis Inc                                                                                                                                                                                                                                                                                                                                                                                      |                                                                                              |                                          |                                                                                                                                                                                                                  |                                                                                                                                                                                                                  |
| Amended                                                                                                                                                                                                                                                                                                                                                                                           |                                                                                              |                                          |                                                                                                                                                                                                                  |                                                                                                                                                                                                                  |
| American Tower Corp Bemis Company Ingersoll-Rand 3M Company Pentair Staples Inc V.F. Corp  Retained                                                                                                                                                                                                                                                                                               | AMT<br>BMS<br>IR<br>MMM<br>PNR<br>SPLS<br>VFC                                                | Buy<br>Buy<br>Buy<br>Sell<br>Sell<br>Buy | 91.22<br>41.56<br>64.64<br>147.31<br>70.37<br>10.62<br>64.45                                                                                                                                                     | 88.78<br>40.48<br>62.20<br>143.75<br>73.55<br>11.40<br>62.45                                                                                                                                                     |
| Hartford Financial Services                                                                                                                                                                                                                                                                                                                                                                       | HIG                                                                                          | Buy                                      | 37.00                                                                                                                                                                                                            | 35.70                                                                                                                                                                                                            |
| NEW ORDERS:                                                                                                                                                                                                                                                                                                                                                                                       |                                                                                              |                                          |                                                                                                                                                                                                                  |                                                                                                                                                                                                                  |
| Archer Daniels Midland American International Gp Allstate Aon Plc Airgas Inc American Express Franklin Resources Equifax Inc H & R Block Hospira Inc Interpublic Group of Co's Kraft Foods Company Kansas City Southern Norfolk Southern Perkinelmer Rockwell Automation J.M. Smucker Suntrust Bankes T. Rowe Price Group Tyco International U.S. Bancorp Waste Management XL Capital Switzerland | ADM AIG ALL AON ARG AXP BEN EFX HRB HSP IPG KRAFT KSU NSC PKI ROK SJM STI TROW TYC USB WM XL | Buy  | 46.22<br>56.95<br>60.14<br>92.32<br>111.57<br>97.48<br>59.51<br>74.27<br>34.26<br>53.86<br>20.02<br>61.44<br>111.28<br>106.13<br>48.48<br>129.43<br>108.78<br>41.39<br>86.16<br>46.53<br>44.22<br>45.39<br>33.58 | 44.58<br>55.05<br>58.74<br>89.82<br>108.27<br>94.60<br>57.33<br>72.09<br>32.84<br>51.86<br>19.34<br>59.76<br>106.46<br>102.85<br>46.80<br>125.95<br>105.74<br>39.99<br>83.28<br>45.09<br>43.12<br>44.29<br>32.70 |

## **CHARTS:**