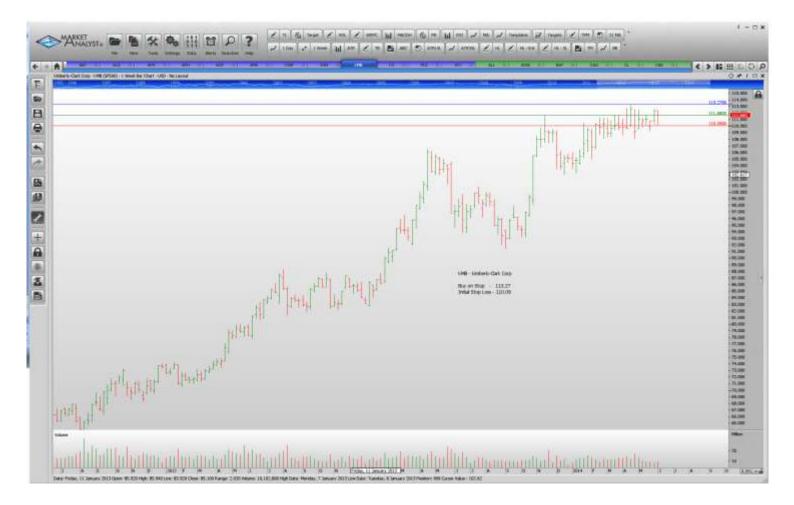

WORKING ORDERS:

| Name                                                                                                                                           | Code                                                 | Direction                                     | Entry                                                                  | Stop Loss                                                              |  |  |  |
|------------------------------------------------------------------------------------------------------------------------------------------------|------------------------------------------------------|-----------------------------------------------|------------------------------------------------------------------------|------------------------------------------------------------------------|--|--|--|
| Cancelled                                                                                                                                      |                                                      |                                               |                                                                        |                                                                        |  |  |  |
| Akamai Technologies, Regions Financial                                                                                                         |                                                      |                                               |                                                                        |                                                                        |  |  |  |
| Amended                                                                                                                                        |                                                      |                                               |                                                                        |                                                                        |  |  |  |
| Retained                                                                                                                                       |                                                      |                                               |                                                                        |                                                                        |  |  |  |
| Abbott Laboratories<br>Ace Limited<br>Amphenol<br>Bemis Company<br>Cincinnati Financial<br>Kimberly-Clark<br>Coca Cola Company<br>Prologis Inc | ABT<br>ACE<br>APH<br>BMS<br>CINF<br>KMB<br>KO<br>PLD | Buy<br>Buy<br>Buy<br>Buy<br>Buy<br>Buy<br>Buy | 41.14<br>105.28<br>98.46<br>41.64<br>50.50<br>113.27<br>41.94<br>42.84 | 39.84<br>102.86<br>95.50<br>40.40<br>48.98<br>110.09<br>40.84<br>41.36 |  |  |  |
| <b>NEW ORDERS:</b>                                                                                                                             |                                                      |                                               |                                                                        |                                                                        |  |  |  |
| American Tower Corp<br>C.R. Baird<br>Devon Energy<br>V.F. Corp                                                                                 | AMT<br>BCR<br>DVN<br>VFC                             | Buy<br>Buy<br>Buy<br>Buy                      | 91.32<br>152.67<br>75.13<br>64.58                                      | 88.68<br>147.59<br>72.53<br>62.32                                      |  |  |  |

## **CHARTS:**