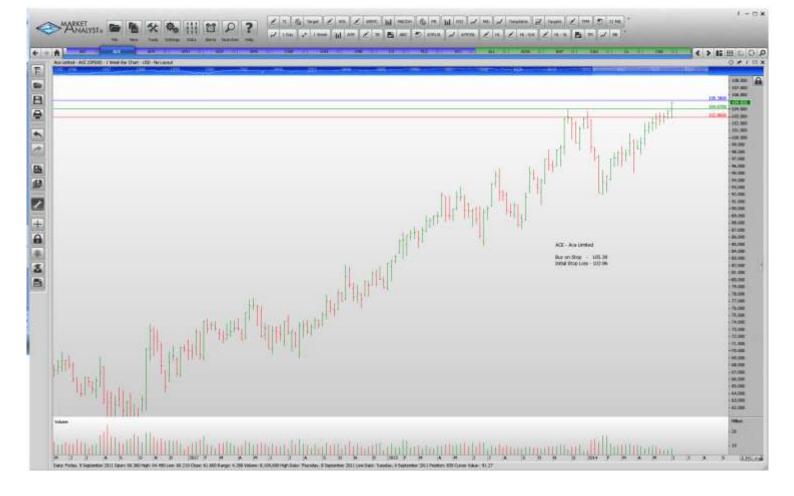

WORKING ORDERS:

| Name                                                                                                                                           | Code                                                 | Direction                                     | Entry                                                                  | Stop Loss                                                              |  |  |  |
|------------------------------------------------------------------------------------------------------------------------------------------------|------------------------------------------------------|-----------------------------------------------|------------------------------------------------------------------------|------------------------------------------------------------------------|--|--|--|
| Cancelled                                                                                                                                      |                                                      |                                               |                                                                        |                                                                        |  |  |  |
| Akamai Technologies, Regions Financial                                                                                                         |                                                      |                                               |                                                                        |                                                                        |  |  |  |
| Amended                                                                                                                                        |                                                      |                                               |                                                                        |                                                                        |  |  |  |
| Retained                                                                                                                                       |                                                      |                                               |                                                                        |                                                                        |  |  |  |
| Abbott Laboratories<br>Ace Limited<br>Amphenol<br>Bemis Company<br>Cincinnati Financial<br>Kimberly-Clark<br>Coca Cola Company<br>Prologis Inc | ABT<br>ACE<br>APH<br>BMS<br>CINF<br>KMB<br>KO<br>PLD | Buy<br>Buy<br>Buy<br>Buy<br>Buy<br>Buy<br>Buy | 41.14<br>105.28<br>98.46<br>41.64<br>50.50<br>113.27<br>41.94<br>42.84 | 39.84<br>102.86<br>95.50<br>40.40<br>48.98<br>110.09<br>40.84<br>41.36 |  |  |  |
| <b>NEW ORDERS:</b>                                                                                                                             |                                                      |                                               |                                                                        |                                                                        |  |  |  |
| American Tower Corp<br>C.R. Baird<br>Devon Energy<br>V.F. Corp                                                                                 | AMT<br>BCR<br>DVN<br>VFC                             | Buy<br>Buy<br>Buy<br>Buy                      | 91.32<br>152.67<br>75.13<br>64.58                                      | 88.68<br>147.59<br>72.53<br>62.32                                      |  |  |  |

## **CHARTS:**