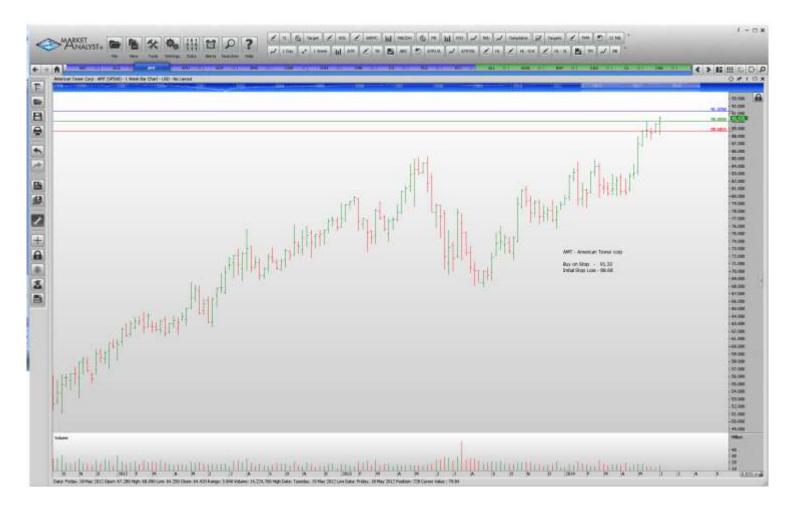

WORKING ORDERS:

| Name                                                                                                                                           | Code                                                 | Direction                                     | Entry                                                                  | Stop Loss                                                              |  |  |  |
|------------------------------------------------------------------------------------------------------------------------------------------------|------------------------------------------------------|-----------------------------------------------|------------------------------------------------------------------------|------------------------------------------------------------------------|--|--|--|
| Cancelled                                                                                                                                      |                                                      |                                               |                                                                        |                                                                        |  |  |  |
| Akamai Technologies, Regions Financial                                                                                                         |                                                      |                                               |                                                                        |                                                                        |  |  |  |
| Amended                                                                                                                                        |                                                      |                                               |                                                                        |                                                                        |  |  |  |
| Retained                                                                                                                                       |                                                      |                                               |                                                                        |                                                                        |  |  |  |
| Abbott Laboratories<br>Ace Limited<br>Amphenol<br>Bemis Company<br>Cincinnati Financial<br>Kimberly-Clark<br>Coca Cola Company<br>Prologis Inc | ABT<br>ACE<br>APH<br>BMS<br>CINF<br>KMB<br>KO<br>PLD | Buy<br>Buy<br>Buy<br>Buy<br>Buy<br>Buy<br>Buy | 41.14<br>105.28<br>98.46<br>41.64<br>50.50<br>113.27<br>41.94<br>42.84 | 39.84<br>102.86<br>95.50<br>40.40<br>48.98<br>110.09<br>40.84<br>41.36 |  |  |  |
| <b>NEW ORDERS:</b>                                                                                                                             |                                                      |                                               |                                                                        |                                                                        |  |  |  |
| American Tower Corp<br>C.R. Baird<br>Devon Energy<br>V.F. Corp                                                                                 | AMT<br>BCR<br>DVN<br>VFC                             | Buy<br>Buy<br>Buy<br>Buy                      | 91.32<br>152.67<br>75.13<br>64.58                                      | 88.68<br>147.59<br>72.53<br>62.32                                      |  |  |  |

## **CHARTS:**