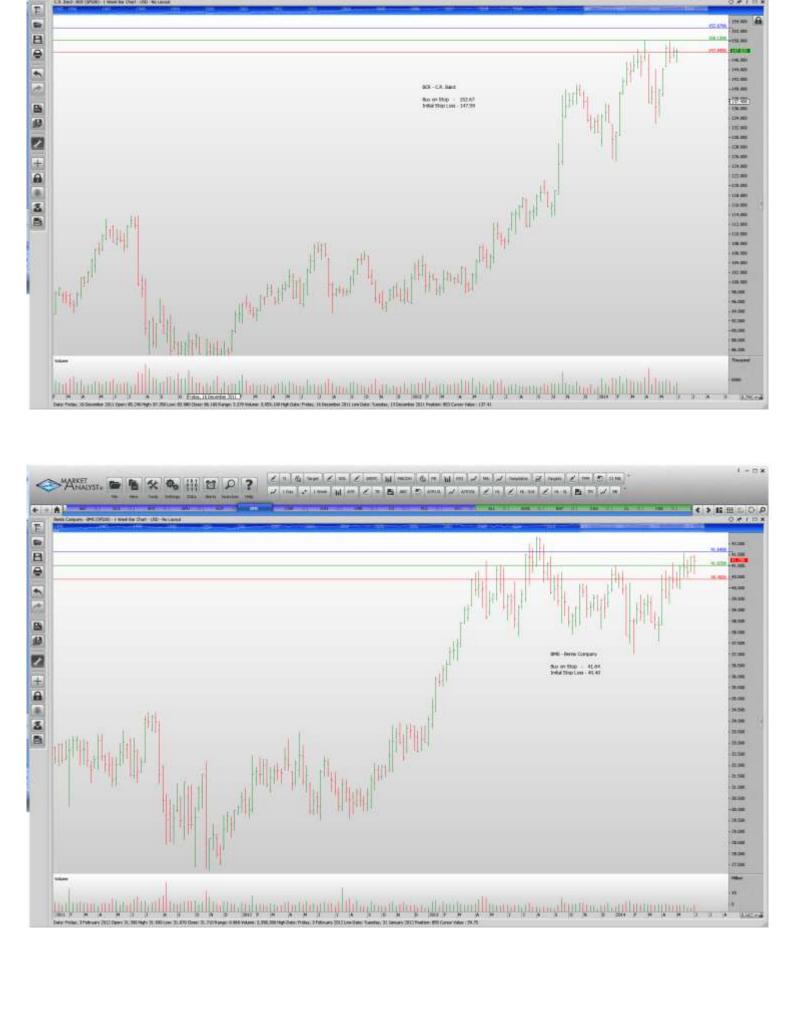

WORKING ORDERS:

| Name                                                                                                                                           | Code                                                 | Direction                                     | Entry                                                                  | Stop Loss                                                              |  |  |  |
|------------------------------------------------------------------------------------------------------------------------------------------------|------------------------------------------------------|-----------------------------------------------|------------------------------------------------------------------------|------------------------------------------------------------------------|--|--|--|
| Cancelled                                                                                                                                      |                                                      |                                               |                                                                        |                                                                        |  |  |  |
| Akamai Technologies, Regions Financial                                                                                                         |                                                      |                                               |                                                                        |                                                                        |  |  |  |
| Amended                                                                                                                                        |                                                      |                                               |                                                                        |                                                                        |  |  |  |
| Retained                                                                                                                                       |                                                      |                                               |                                                                        |                                                                        |  |  |  |
| Abbott Laboratories<br>Ace Limited<br>Amphenol<br>Bemis Company<br>Cincinnati Financial<br>Kimberly-Clark<br>Coca Cola Company<br>Prologis Inc | ABT<br>ACE<br>APH<br>BMS<br>CINF<br>KMB<br>KO<br>PLD | Buy<br>Buy<br>Buy<br>Buy<br>Buy<br>Buy<br>Buy | 41.14<br>105.28<br>98.46<br>41.64<br>50.50<br>113.27<br>41.94<br>42.84 | 39.84<br>102.86<br>95.50<br>40.40<br>48.98<br>110.09<br>40.84<br>41.36 |  |  |  |
| <b>NEW ORDERS:</b>                                                                                                                             |                                                      |                                               |                                                                        |                                                                        |  |  |  |
| American Tower Corp<br>C.R. Baird<br>Devon Energy<br>V.F. Corp                                                                                 | AMT<br>BCR<br>DVN<br>VFC                             | Buy<br>Buy<br>Buy<br>Buy                      | 91.32<br>152.67<br>75.13<br>64.58                                      | 88.68<br>147.59<br>72.53<br>62.32                                      |  |  |  |

## **CHARTS:**