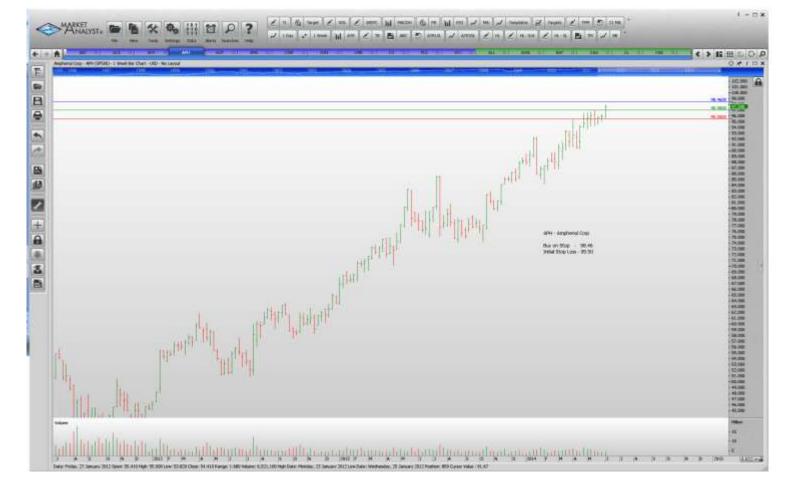

WORKING ORDERS:

| Name                                                                                                                                           | Code                                                 | Direction                                     | Entry                                                                  | Stop Loss                                                              |  |  |  |
|------------------------------------------------------------------------------------------------------------------------------------------------|------------------------------------------------------|-----------------------------------------------|------------------------------------------------------------------------|------------------------------------------------------------------------|--|--|--|
| Cancelled                                                                                                                                      |                                                      |                                               |                                                                        |                                                                        |  |  |  |
| Akamai Technologies, Regions Financial                                                                                                         |                                                      |                                               |                                                                        |                                                                        |  |  |  |
| Amended                                                                                                                                        |                                                      |                                               |                                                                        |                                                                        |  |  |  |
| Retained                                                                                                                                       |                                                      |                                               |                                                                        |                                                                        |  |  |  |
| Abbott Laboratories<br>Ace Limited<br>Amphenol<br>Bemis Company<br>Cincinnati Financial<br>Kimberly-Clark<br>Coca Cola Company<br>Prologis Inc | ABT<br>ACE<br>APH<br>BMS<br>CINF<br>KMB<br>KO<br>PLD | Buy<br>Buy<br>Buy<br>Buy<br>Buy<br>Buy<br>Buy | 41.14<br>105.28<br>98.46<br>41.64<br>50.50<br>113.27<br>41.94<br>42.84 | 39.84<br>102.86<br>95.50<br>40.40<br>48.98<br>110.09<br>40.84<br>41.36 |  |  |  |
| <b>NEW ORDERS:</b>                                                                                                                             |                                                      |                                               |                                                                        |                                                                        |  |  |  |
| American Tower Corp<br>C.R. Baird<br>Devon Energy<br>V.F. Corp                                                                                 | AMT<br>BCR<br>DVN<br>VFC                             | Buy<br>Buy<br>Buy<br>Buy                      | 91.32<br>152.67<br>75.13<br>64.58                                      | 88.68<br>147.59<br>72.53<br>62.32                                      |  |  |  |

## **CHARTS:**