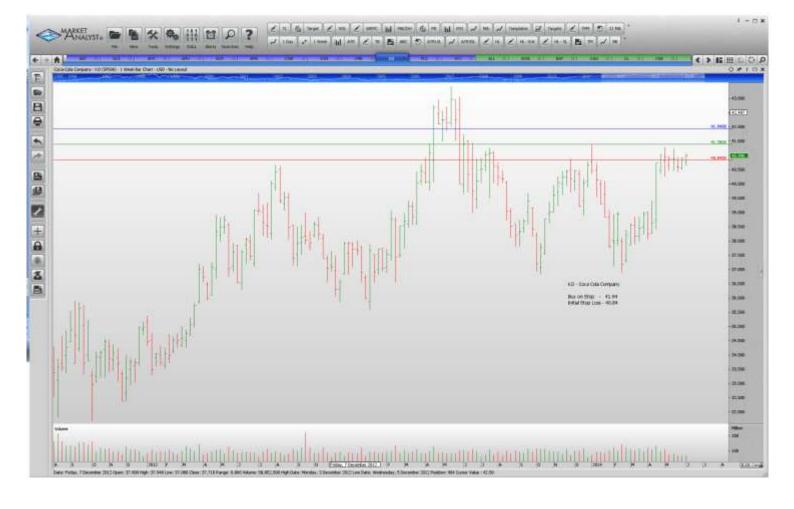

WORKING ORDERS:

| Name                                                                                                                                           | Code                                                 | Direction                                     | Entry                                                                  | Stop Loss                                                              |  |  |  |
|------------------------------------------------------------------------------------------------------------------------------------------------|------------------------------------------------------|-----------------------------------------------|------------------------------------------------------------------------|------------------------------------------------------------------------|--|--|--|
| Cancelled                                                                                                                                      |                                                      |                                               |                                                                        |                                                                        |  |  |  |
| Akamai Technologies, Regions Financial                                                                                                         |                                                      |                                               |                                                                        |                                                                        |  |  |  |
| Amended                                                                                                                                        |                                                      |                                               |                                                                        |                                                                        |  |  |  |
| Retained                                                                                                                                       |                                                      |                                               |                                                                        |                                                                        |  |  |  |
| Abbott Laboratories<br>Ace Limited<br>Amphenol<br>Bemis Company<br>Cincinnati Financial<br>Kimberly-Clark<br>Coca Cola Company<br>Prologis Inc | ABT<br>ACE<br>APH<br>BMS<br>CINF<br>KMB<br>KO<br>PLD | Buy<br>Buy<br>Buy<br>Buy<br>Buy<br>Buy<br>Buy | 41.14<br>105.28<br>98.46<br>41.64<br>50.50<br>113.27<br>41.94<br>42.84 | 39.84<br>102.86<br>95.50<br>40.40<br>48.98<br>110.09<br>40.84<br>41.36 |  |  |  |
| <b>NEW ORDERS:</b>                                                                                                                             |                                                      |                                               |                                                                        |                                                                        |  |  |  |
| American Tower Corp<br>C.R. Baird<br>Devon Energy<br>V.F. Corp                                                                                 | AMT<br>BCR<br>DVN<br>VFC                             | Buy<br>Buy<br>Buy<br>Buy                      | 91.32<br>152.67<br>75.13<br>64.58                                      | 88.68<br>147.59<br>72.53<br>62.32                                      |  |  |  |

## **CHARTS:**