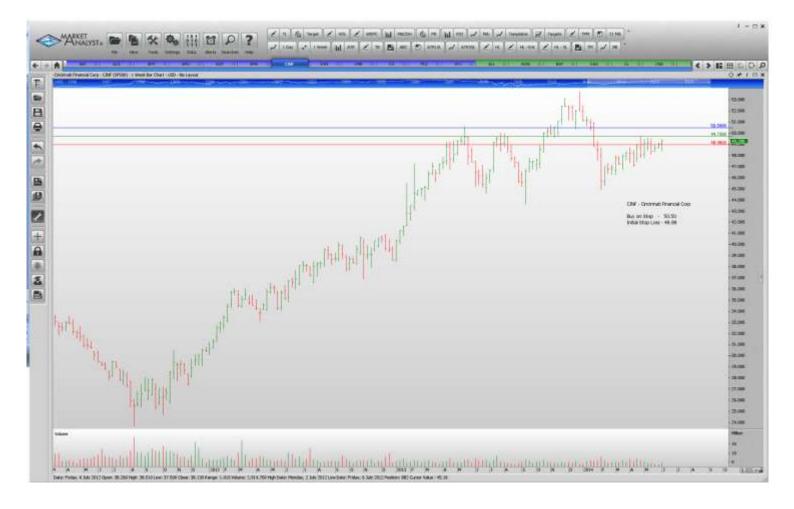

WORKING ORDERS:

| Name                                                                                                                                           | Code                                                 | Direction                                     | Entry                                                                  | Stop Loss                                                              |  |  |  |
|------------------------------------------------------------------------------------------------------------------------------------------------|------------------------------------------------------|-----------------------------------------------|------------------------------------------------------------------------|------------------------------------------------------------------------|--|--|--|
| Cancelled                                                                                                                                      |                                                      |                                               |                                                                        |                                                                        |  |  |  |
| Akamai Technologies, Regions Financial                                                                                                         |                                                      |                                               |                                                                        |                                                                        |  |  |  |
| Amended                                                                                                                                        |                                                      |                                               |                                                                        |                                                                        |  |  |  |
| Retained                                                                                                                                       |                                                      |                                               |                                                                        |                                                                        |  |  |  |
| Abbott Laboratories<br>Ace Limited<br>Amphenol<br>Bemis Company<br>Cincinnati Financial<br>Kimberly-Clark<br>Coca Cola Company<br>Prologis Inc | ABT<br>ACE<br>APH<br>BMS<br>CINF<br>KMB<br>KO<br>PLD | Buy<br>Buy<br>Buy<br>Buy<br>Buy<br>Buy<br>Buy | 41.14<br>105.28<br>98.46<br>41.64<br>50.50<br>113.27<br>41.94<br>42.84 | 39.84<br>102.86<br>95.50<br>40.40<br>48.98<br>110.09<br>40.84<br>41.36 |  |  |  |
| <b>NEW ORDERS:</b>                                                                                                                             |                                                      |                                               |                                                                        |                                                                        |  |  |  |
| American Tower Corp<br>C.R. Baird<br>Devon Energy<br>V.F. Corp                                                                                 | AMT<br>BCR<br>DVN<br>VFC                             | Buy<br>Buy<br>Buy<br>Buy                      | 91.32<br>152.67<br>75.13<br>64.58                                      | 88.68<br>147.59<br>72.53<br>62.32                                      |  |  |  |

## **CHARTS:**