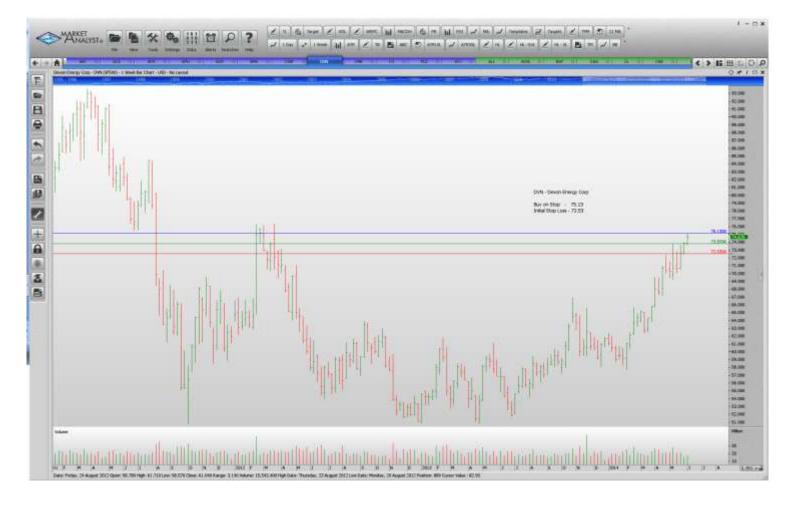

WORKING ORDERS:

| Name                                                                                                                                           | Code                                                 | Direction                                     | Entry                                                                  | Stop Loss                                                              |  |  |  |
|------------------------------------------------------------------------------------------------------------------------------------------------|------------------------------------------------------|-----------------------------------------------|------------------------------------------------------------------------|------------------------------------------------------------------------|--|--|--|
| Cancelled                                                                                                                                      |                                                      |                                               |                                                                        |                                                                        |  |  |  |
| Akamai Technologies, Regions Financial                                                                                                         |                                                      |                                               |                                                                        |                                                                        |  |  |  |
| Amended                                                                                                                                        |                                                      |                                               |                                                                        |                                                                        |  |  |  |
| Retained                                                                                                                                       |                                                      |                                               |                                                                        |                                                                        |  |  |  |
| Abbott Laboratories<br>Ace Limited<br>Amphenol<br>Bemis Company<br>Cincinnati Financial<br>Kimberly-Clark<br>Coca Cola Company<br>Prologis Inc | ABT<br>ACE<br>APH<br>BMS<br>CINF<br>KMB<br>KO<br>PLD | Buy<br>Buy<br>Buy<br>Buy<br>Buy<br>Buy<br>Buy | 41.14<br>105.28<br>98.46<br>41.64<br>50.50<br>113.27<br>41.94<br>42.84 | 39.84<br>102.86<br>95.50<br>40.40<br>48.98<br>110.09<br>40.84<br>41.36 |  |  |  |
| <b>NEW ORDERS:</b>                                                                                                                             |                                                      |                                               |                                                                        |                                                                        |  |  |  |
| American Tower Corp<br>C.R. Baird<br>Devon Energy<br>V.F. Corp                                                                                 | AMT<br>BCR<br>DVN<br>VFC                             | Buy<br>Buy<br>Buy<br>Buy                      | 91.32<br>152.67<br>75.13<br>64.58                                      | 88.68<br>147.59<br>72.53<br>62.32                                      |  |  |  |

## **CHARTS:**