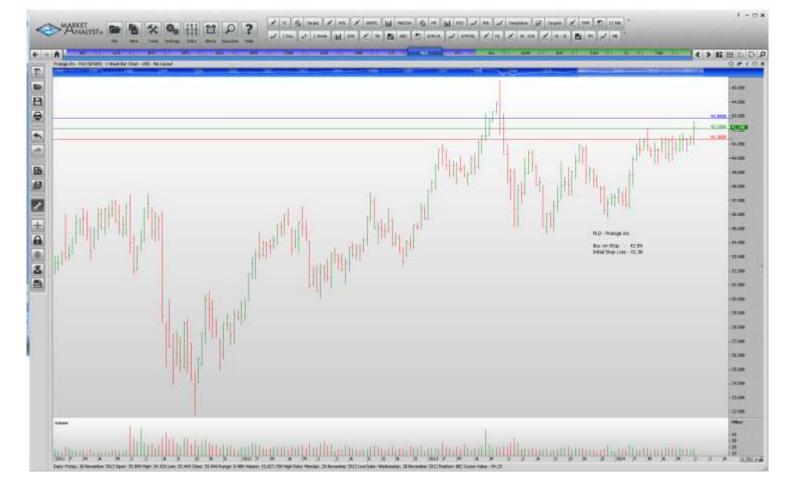

WORKING ORDERS:

| Name                                                                                                                                           | Code                                                 | Direction                                     | Entry                                                                  | Stop Loss                                                              |  |  |  |
|------------------------------------------------------------------------------------------------------------------------------------------------|------------------------------------------------------|-----------------------------------------------|------------------------------------------------------------------------|------------------------------------------------------------------------|--|--|--|
| Cancelled                                                                                                                                      |                                                      |                                               |                                                                        |                                                                        |  |  |  |
| Akamai Technologies, Regions Financial                                                                                                         |                                                      |                                               |                                                                        |                                                                        |  |  |  |
| Amended                                                                                                                                        |                                                      |                                               |                                                                        |                                                                        |  |  |  |
| Retained                                                                                                                                       |                                                      |                                               |                                                                        |                                                                        |  |  |  |
| Abbott Laboratories<br>Ace Limited<br>Amphenol<br>Bemis Company<br>Cincinnati Financial<br>Kimberly-Clark<br>Coca Cola Company<br>Prologis Inc | ABT<br>ACE<br>APH<br>BMS<br>CINF<br>KMB<br>KO<br>PLD | Buy<br>Buy<br>Buy<br>Buy<br>Buy<br>Buy<br>Buy | 41.14<br>105.28<br>98.46<br>41.64<br>50.50<br>113.27<br>41.94<br>42.84 | 39.84<br>102.86<br>95.50<br>40.40<br>48.98<br>110.09<br>40.84<br>41.36 |  |  |  |
| <b>NEW ORDERS:</b>                                                                                                                             |                                                      |                                               |                                                                        |                                                                        |  |  |  |
| American Tower Corp<br>C.R. Baird<br>Devon Energy<br>V.F. Corp                                                                                 | AMT<br>BCR<br>DVN<br>VFC                             | Buy<br>Buy<br>Buy<br>Buy                      | 91.32<br>152.67<br>75.13<br>64.58                                      | 88.68<br>147.59<br>72.53<br>62.32                                      |  |  |  |

## **CHARTS:**