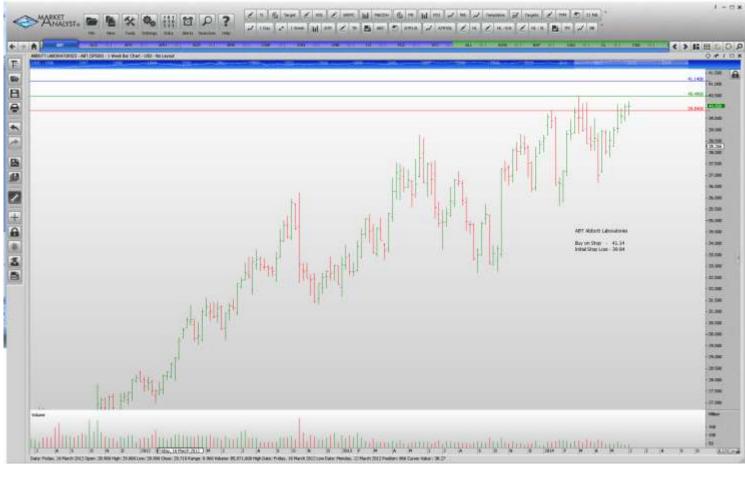

WORKING ORDERS:

| Name                                                                                                                                           | Code                                                 | Direction                                     | Entry                                                                  | Stop Loss                                                              |  |  |  |
|------------------------------------------------------------------------------------------------------------------------------------------------|------------------------------------------------------|-----------------------------------------------|------------------------------------------------------------------------|------------------------------------------------------------------------|--|--|--|
| Cancelled                                                                                                                                      |                                                      |                                               |                                                                        |                                                                        |  |  |  |
| Akamai Technologies, Regions Financial                                                                                                         |                                                      |                                               |                                                                        |                                                                        |  |  |  |
| Amended                                                                                                                                        |                                                      |                                               |                                                                        |                                                                        |  |  |  |
| Retained                                                                                                                                       |                                                      |                                               |                                                                        |                                                                        |  |  |  |
| Abbott Laboratories<br>Ace Limited<br>Amphenol<br>Bemis Company<br>Cincinnati Financial<br>Kimberly-Clark<br>Coca Cola Company<br>Prologis Inc | ABT<br>ACE<br>APH<br>BMS<br>CINF<br>KMB<br>KO<br>PLD | Buy<br>Buy<br>Buy<br>Buy<br>Buy<br>Buy<br>Buy | 41.14<br>105.28<br>98.46<br>41.64<br>50.50<br>113.27<br>41.94<br>42.84 | 39.84<br>102.86<br>95.50<br>40.40<br>48.98<br>110.09<br>40.84<br>41.36 |  |  |  |
| <b>NEW ORDERS:</b>                                                                                                                             |                                                      |                                               |                                                                        |                                                                        |  |  |  |
| American Tower Corp<br>C.R. Baird<br>Devon Energy<br>V.F. Corp                                                                                 | AMT<br>BCR<br>DVN<br>VFC                             | Buy<br>Buy<br>Buy<br>Buy                      | 91.32<br>152.67<br>75.13<br>64.58                                      | 88.68<br>147.59<br>72.53<br>62.32                                      |  |  |  |

## **CHARTS:**