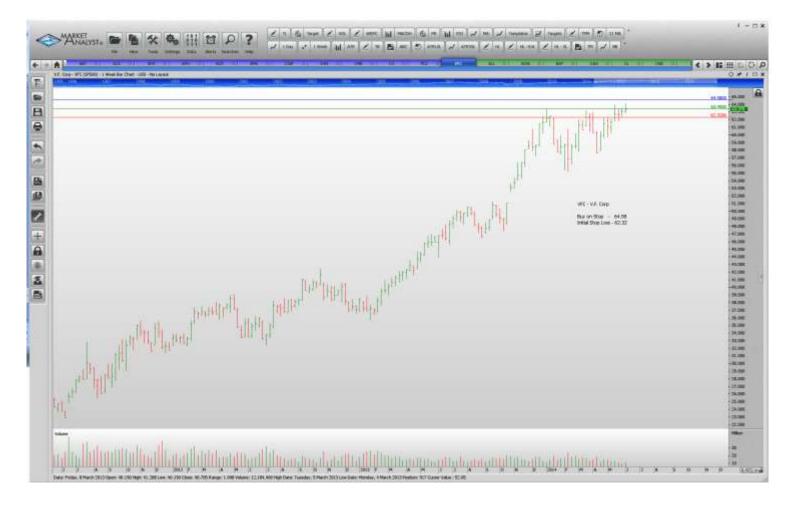

WORKING ORDERS:

| Name                                                                                                                                           | Code                                                 | Direction                                     | Entry                                                                  | Stop Loss                                                              |  |  |  |
|------------------------------------------------------------------------------------------------------------------------------------------------|------------------------------------------------------|-----------------------------------------------|------------------------------------------------------------------------|------------------------------------------------------------------------|--|--|--|
| Cancelled                                                                                                                                      |                                                      |                                               |                                                                        |                                                                        |  |  |  |
| Akamai Technologies, Regions Financial                                                                                                         |                                                      |                                               |                                                                        |                                                                        |  |  |  |
| Amended                                                                                                                                        |                                                      |                                               |                                                                        |                                                                        |  |  |  |
| Retained                                                                                                                                       |                                                      |                                               |                                                                        |                                                                        |  |  |  |
| Abbott Laboratories<br>Ace Limited<br>Amphenol<br>Bemis Company<br>Cincinnati Financial<br>Kimberly-Clark<br>Coca Cola Company<br>Prologis Inc | ABT<br>ACE<br>APH<br>BMS<br>CINF<br>KMB<br>KO<br>PLD | Buy<br>Buy<br>Buy<br>Buy<br>Buy<br>Buy<br>Buy | 41.14<br>105.28<br>98.46<br>41.64<br>50.50<br>113.27<br>41.94<br>42.84 | 39.84<br>102.86<br>95.50<br>40.40<br>48.98<br>110.09<br>40.84<br>41.36 |  |  |  |
| <b>NEW ORDERS:</b>                                                                                                                             |                                                      |                                               |                                                                        |                                                                        |  |  |  |
| American Tower Corp<br>C.R. Baird<br>Devon Energy<br>V.F. Corp                                                                                 | AMT<br>BCR<br>DVN<br>VFC                             | Buy<br>Buy<br>Buy<br>Buy                      | 91.32<br>152.67<br>75.13<br>64.58                                      | 88.68<br>147.59<br>72.53<br>62.32                                      |  |  |  |

## **CHARTS:**