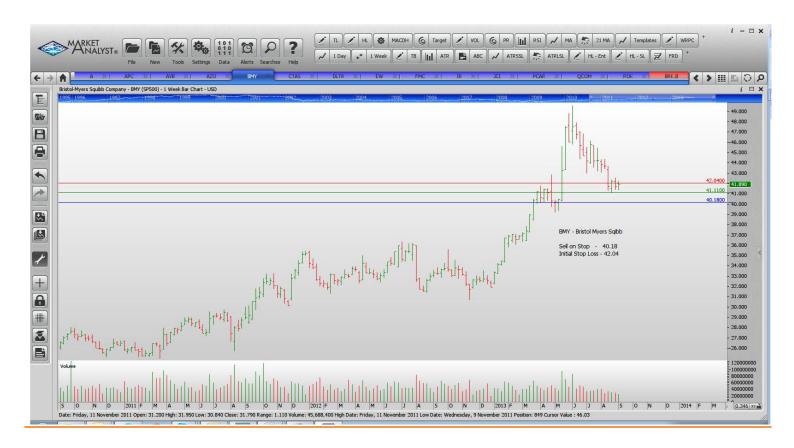

### **CANCELLED ORDERS:**

| Name                                                                                                     | Code                                    | Direction                              | Entry                                              | Stop Loss                                          |
|----------------------------------------------------------------------------------------------------------|-----------------------------------------|----------------------------------------|----------------------------------------------------|----------------------------------------------------|
| Amended                                                                                                  |                                         |                                        |                                                    |                                                    |
| PACCAR                                                                                                   | PCAR                                    | Sell                                   | 52.88                                              | 55.14                                              |
| Retained                                                                                                 |                                         |                                        |                                                    |                                                    |
| Andarko Petroleum<br>Dollar Tree<br>Edwards Lifesciences<br>FMC Corp<br>Johnson Controls<br>Qualcomm Inc | APC<br>DLTR<br>EW<br>FMC<br>JCI<br>QCOM | Buy<br>Buy<br>Buy<br>Buy<br>Buy<br>Buy | 94.92<br>56.27<br>75.79<br>68.75<br>42.35<br>70.10 | 90.80<br>53.77<br>71.67<br>66.17<br>40.65<br>67.54 |
| NEW ORDERS:                                                                                              |                                         |                                        |                                                    |                                                    |
| Agilent Technologies  Avalon Bay Communities  Autozone  Bristol-Myer Squibb                              | A<br>AVB<br>AZO<br>BMY                  | Buy<br>Sell<br>Sell<br>Sell            | 49.29<br>118.49<br>408.18<br>40.18                 | 47.37<br>124.17<br>422.88<br>42.04                 |
| Cintas Ingersoll-Rand Rockwell automation                                                                | CTAS<br>IR<br>ROK                       | Buy<br>Buy<br>Buy                      | 50.15<br>62.81<br>102.34                           | 48.69<br>60.19<br>98.10                            |

# **CHARTS:**