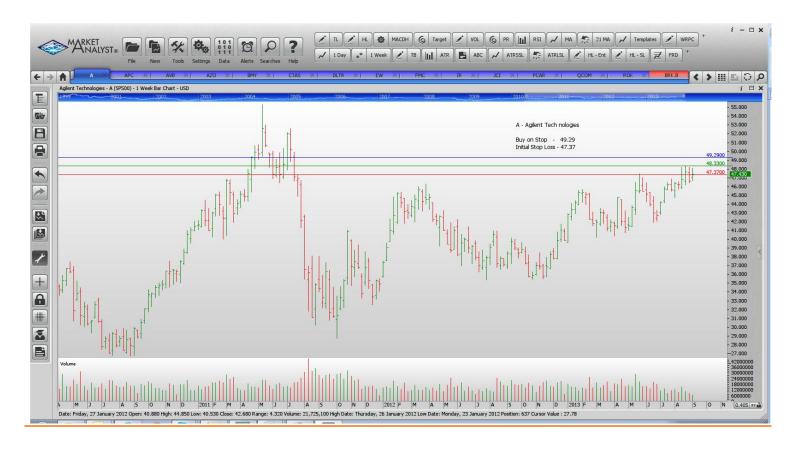

### **CANCELLED ORDERS:**

| Name                                                                                                     | Code                                    | Direction                              | Entry                                              | Stop Loss                                          |
|----------------------------------------------------------------------------------------------------------|-----------------------------------------|----------------------------------------|----------------------------------------------------|----------------------------------------------------|
| Amended                                                                                                  |                                         |                                        |                                                    |                                                    |
| PACCAR                                                                                                   | PCAR                                    | Sell                                   | 52.88                                              | 55.14                                              |
| Retained                                                                                                 |                                         |                                        |                                                    |                                                    |
| Andarko Petroleum<br>Dollar Tree<br>Edwards Lifesciences<br>FMC Corp<br>Johnson Controls<br>Qualcomm Inc | APC<br>DLTR<br>EW<br>FMC<br>JCI<br>QCOM | Buy<br>Buy<br>Buy<br>Buy<br>Buy<br>Buy | 94.92<br>56.27<br>75.79<br>68.75<br>42.35<br>70.10 | 90.80<br>53.77<br>71.67<br>66.17<br>40.65<br>67.54 |
| NEW ORDERS:                                                                                              |                                         |                                        |                                                    |                                                    |
| Agilent Technologies  Avalon Bay Communities  Autozone  Bristol-Myer Squibb                              | A<br>AVB<br>AZO<br>BMY                  | Buy<br>Sell<br>Sell<br>Sell            | 49.29<br>118.49<br>408.18<br>40.18                 | 47.37<br>124.17<br>422.88<br>42.04                 |
| Cintas Ingersoll-Rand Rockwell automation                                                                | CTAS<br>IR<br>ROK                       | Buy<br>Buy<br>Buy                      | 50.15<br>62.81<br>102.34                           | 48.69<br>60.19<br>98.10                            |

# **CHARTS:**