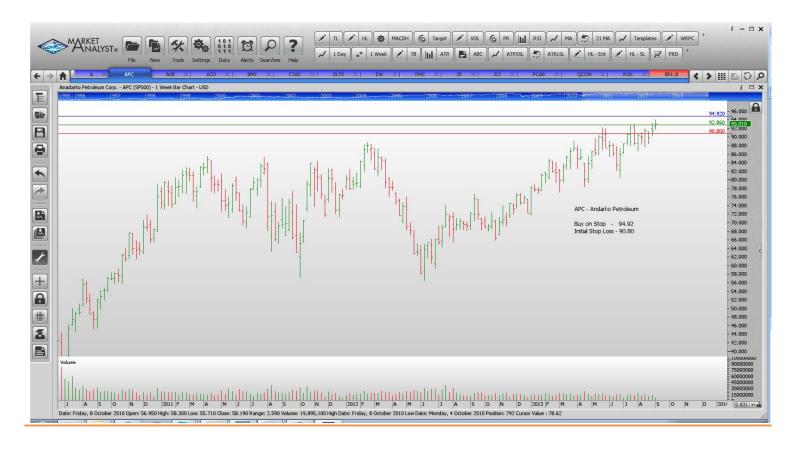

### **CANCELLED ORDERS:**

| Name                                                                                                     | Code                                    | Direction                              | Entry                                              | Stop Loss                                          |
|----------------------------------------------------------------------------------------------------------|-----------------------------------------|----------------------------------------|----------------------------------------------------|----------------------------------------------------|
| Amended                                                                                                  |                                         |                                        |                                                    |                                                    |
| PACCAR                                                                                                   | PCAR                                    | Sell                                   | 52.88                                              | 55.14                                              |
| Retained                                                                                                 |                                         |                                        |                                                    |                                                    |
| Andarko Petroleum<br>Dollar Tree<br>Edwards Lifesciences<br>FMC Corp<br>Johnson Controls<br>Qualcomm Inc | APC<br>DLTR<br>EW<br>FMC<br>JCI<br>QCOM | Buy<br>Buy<br>Buy<br>Buy<br>Buy<br>Buy | 94.92<br>56.27<br>75.79<br>68.75<br>42.35<br>70.10 | 90.80<br>53.77<br>71.67<br>66.17<br>40.65<br>67.54 |
| NEW ORDERS:                                                                                              |                                         |                                        |                                                    |                                                    |
| Agilent Technologies  Avalon Bay Communities  Autozone  Bristol-Myer Squibb                              | A<br>AVB<br>AZO<br>BMY                  | Buy<br>Sell<br>Sell<br>Sell            | 49.29<br>118.49<br>408.18<br>40.18                 | 47.37<br>124.17<br>422.88<br>42.04                 |
| Cintas Ingersoll-Rand Rockwell automation                                                                | CTAS<br>IR<br>ROK                       | Buy<br>Buy<br>Buy                      | 50.15<br>62.81<br>102.34                           | 48.69<br>60.19<br>98.10                            |

# **CHARTS:**