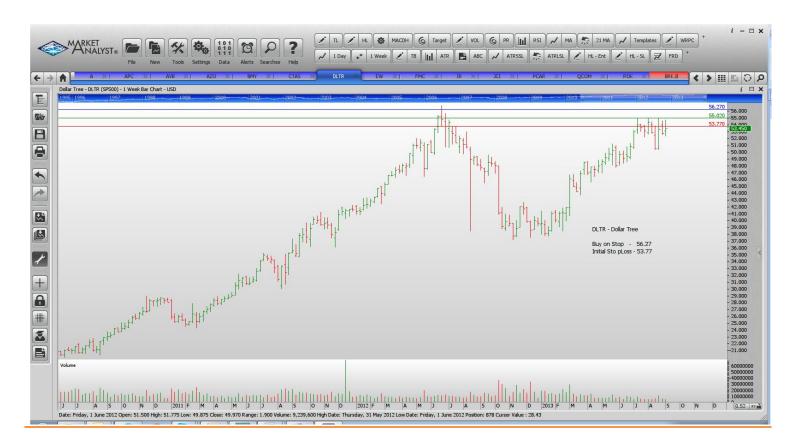

### **CANCELLED ORDERS:**

| Name                                                                                                     | Code                                    | Direction                              | Entry                                              | Stop Loss                                          |
|----------------------------------------------------------------------------------------------------------|-----------------------------------------|----------------------------------------|----------------------------------------------------|----------------------------------------------------|
| Amended                                                                                                  |                                         |                                        |                                                    |                                                    |
| PACCAR                                                                                                   | PCAR                                    | Sell                                   | 52.88                                              | 55.14                                              |
| Retained                                                                                                 |                                         |                                        |                                                    |                                                    |
| Andarko Petroleum<br>Dollar Tree<br>Edwards Lifesciences<br>FMC Corp<br>Johnson Controls<br>Qualcomm Inc | APC<br>DLTR<br>EW<br>FMC<br>JCI<br>QCOM | Buy<br>Buy<br>Buy<br>Buy<br>Buy<br>Buy | 94.92<br>56.27<br>75.79<br>68.75<br>42.35<br>70.10 | 90.80<br>53.77<br>71.67<br>66.17<br>40.65<br>67.54 |
| NEW ORDERS:                                                                                              |                                         |                                        |                                                    |                                                    |
| Agilent Technologies  Avalon Bay Communities  Autozone  Bristol-Myer Squibb                              | A<br>AVB<br>AZO<br>BMY                  | Buy<br>Sell<br>Sell<br>Sell            | 49.29<br>118.49<br>408.18<br>40.18                 | 47.37<br>124.17<br>422.88<br>42.04                 |
| Cintas Ingersoll-Rand Rockwell automation                                                                | CTAS<br>IR<br>ROK                       | Buy<br>Buy<br>Buy                      | 50.15<br>62.81<br>102.34                           | 48.69<br>60.19<br>98.10                            |

# **CHARTS:**