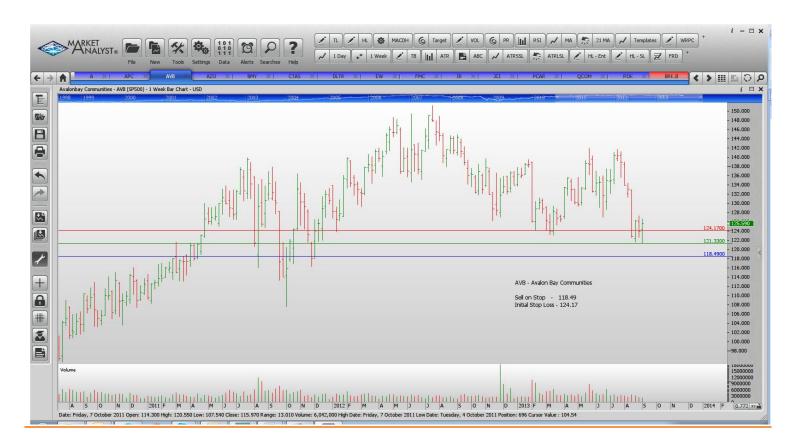

### **CANCELLED ORDERS:**

| Name                                                                                                     | Code                                    | Direction                              | Entry                                              | Stop Loss                                          |
|----------------------------------------------------------------------------------------------------------|-----------------------------------------|----------------------------------------|----------------------------------------------------|----------------------------------------------------|
| Amended                                                                                                  |                                         |                                        |                                                    |                                                    |
| PACCAR                                                                                                   | PCAR                                    | Sell                                   | 52.88                                              | 55.14                                              |
| Retained                                                                                                 |                                         |                                        |                                                    |                                                    |
| Andarko Petroleum<br>Dollar Tree<br>Edwards Lifesciences<br>FMC Corp<br>Johnson Controls<br>Qualcomm Inc | APC<br>DLTR<br>EW<br>FMC<br>JCI<br>QCOM | Buy<br>Buy<br>Buy<br>Buy<br>Buy<br>Buy | 94.92<br>56.27<br>75.79<br>68.75<br>42.35<br>70.10 | 90.80<br>53.77<br>71.67<br>66.17<br>40.65<br>67.54 |
| NEW ORDERS:                                                                                              |                                         |                                        |                                                    |                                                    |
| Agilent Technologies  Avalon Bay Communities  Autozone  Bristol-Myer Squibb                              | A<br>AVB<br>AZO<br>BMY                  | Buy<br>Sell<br>Sell<br>Sell            | 49.29<br>118.49<br>408.18<br>40.18                 | 47.37<br>124.17<br>422.88<br>42.04                 |
| Cintas Ingersoll-Rand Rockwell automation                                                                | CTAS<br>IR<br>ROK                       | Buy<br>Buy<br>Buy                      | 50.15<br>62.81<br>102.34                           | 48.69<br>60.19<br>98.10                            |

# **CHARTS:**