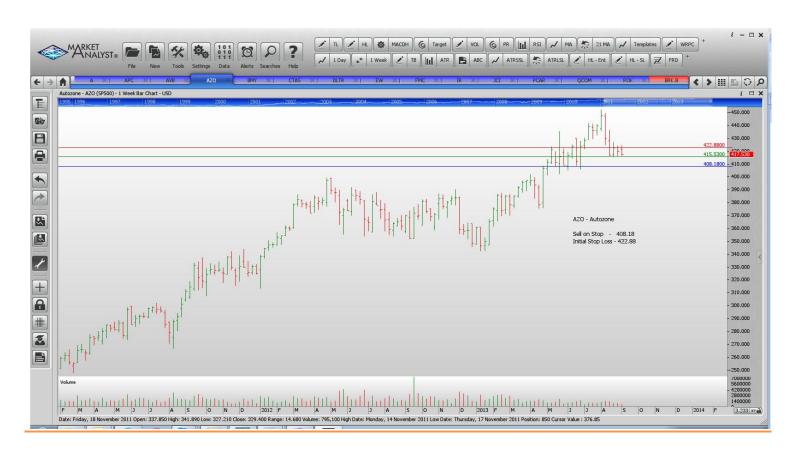

### **CANCELLED ORDERS:**

| Name                                                                                                     | Code                                    | Direction                              | Entry                                              | Stop Loss                                          |
|----------------------------------------------------------------------------------------------------------|-----------------------------------------|----------------------------------------|----------------------------------------------------|----------------------------------------------------|
| Amended                                                                                                  |                                         |                                        |                                                    |                                                    |
| PACCAR                                                                                                   | PCAR                                    | Sell                                   | 52.88                                              | 55.14                                              |
| Retained                                                                                                 |                                         |                                        |                                                    |                                                    |
| Andarko Petroleum<br>Dollar Tree<br>Edwards Lifesciences<br>FMC Corp<br>Johnson Controls<br>Qualcomm Inc | APC<br>DLTR<br>EW<br>FMC<br>JCI<br>QCOM | Buy<br>Buy<br>Buy<br>Buy<br>Buy<br>Buy | 94.92<br>56.27<br>75.79<br>68.75<br>42.35<br>70.10 | 90.80<br>53.77<br>71.67<br>66.17<br>40.65<br>67.54 |
| NEW ORDERS:                                                                                              |                                         |                                        |                                                    |                                                    |
| Agilent Technologies  Avalon Bay Communities  Autozone  Bristol-Myer Squibb                              | A<br>AVB<br>AZO<br>BMY                  | Buy<br>Sell<br>Sell<br>Sell            | 49.29<br>118.49<br>408.18<br>40.18                 | 47.37<br>124.17<br>422.88<br>42.04                 |
| Cintas Ingersoll-Rand Rockwell automation                                                                | CTAS<br>IR<br>ROK                       | Buy<br>Buy<br>Buy                      | 50.15<br>62.81<br>102.34                           | 48.69<br>60.19<br>98.10                            |

# **CHARTS:**