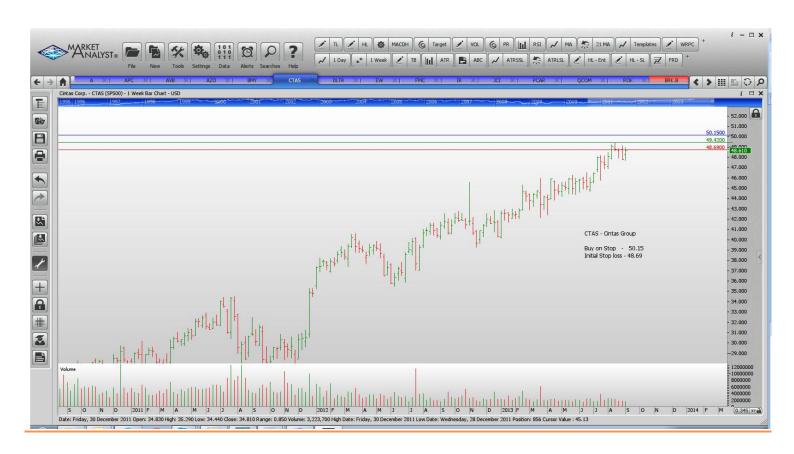

### **CANCELLED ORDERS:**

| Name                                                                                                     | Code                                    | Direction                              | Entry                                              | Stop Loss                                          |
|----------------------------------------------------------------------------------------------------------|-----------------------------------------|----------------------------------------|----------------------------------------------------|----------------------------------------------------|
| Amended                                                                                                  |                                         |                                        |                                                    |                                                    |
| PACCAR                                                                                                   | PCAR                                    | Sell                                   | 52.88                                              | 55.14                                              |
| Retained                                                                                                 |                                         |                                        |                                                    |                                                    |
| Andarko Petroleum<br>Dollar Tree<br>Edwards Lifesciences<br>FMC Corp<br>Johnson Controls<br>Qualcomm Inc | APC<br>DLTR<br>EW<br>FMC<br>JCI<br>QCOM | Buy<br>Buy<br>Buy<br>Buy<br>Buy<br>Buy | 94.92<br>56.27<br>75.79<br>68.75<br>42.35<br>70.10 | 90.80<br>53.77<br>71.67<br>66.17<br>40.65<br>67.54 |
| NEW ORDERS:                                                                                              |                                         |                                        |                                                    |                                                    |
| Agilent Technologies  Avalon Bay Communities  Autozone  Bristol-Myer Squibb                              | A<br>AVB<br>AZO<br>BMY                  | Buy<br>Sell<br>Sell<br>Sell            | 49.29<br>118.49<br>408.18<br>40.18                 | 47.37<br>124.17<br>422.88<br>42.04                 |
| Cintas Ingersoll-Rand Rockwell automation                                                                | CTAS<br>IR<br>ROK                       | Buy<br>Buy<br>Buy                      | 50.15<br>62.81<br>102.34                           | 48.69<br>60.19<br>98.10                            |

# **CHARTS:**