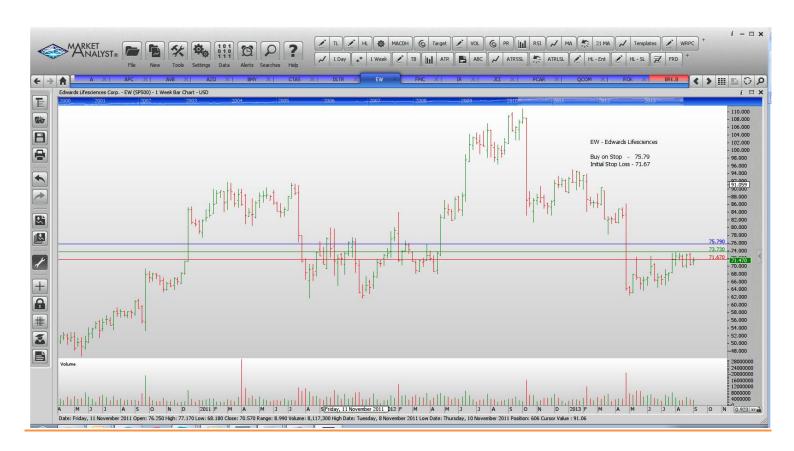

### **CANCELLED ORDERS:**

| Name                                                                                                     | Code                                    | Direction                              | Entry                                              | Stop Loss                                          |
|----------------------------------------------------------------------------------------------------------|-----------------------------------------|----------------------------------------|----------------------------------------------------|----------------------------------------------------|
| Amended                                                                                                  |                                         |                                        |                                                    |                                                    |
| PACCAR                                                                                                   | PCAR                                    | Sell                                   | 52.88                                              | 55.14                                              |
| Retained                                                                                                 |                                         |                                        |                                                    |                                                    |
| Andarko Petroleum<br>Dollar Tree<br>Edwards Lifesciences<br>FMC Corp<br>Johnson Controls<br>Qualcomm Inc | APC<br>DLTR<br>EW<br>FMC<br>JCI<br>QCOM | Buy<br>Buy<br>Buy<br>Buy<br>Buy<br>Buy | 94.92<br>56.27<br>75.79<br>68.75<br>42.35<br>70.10 | 90.80<br>53.77<br>71.67<br>66.17<br>40.65<br>67.54 |
| NEW ORDERS:                                                                                              |                                         |                                        |                                                    |                                                    |
| Agilent Technologies  Avalon Bay Communities  Autozone  Bristol-Myer Squibb                              | A<br>AVB<br>AZO<br>BMY                  | Buy<br>Sell<br>Sell<br>Sell            | 49.29<br>118.49<br>408.18<br>40.18                 | 47.37<br>124.17<br>422.88<br>42.04                 |
| Cintas Ingersoll-Rand Rockwell automation                                                                | CTAS<br>IR<br>ROK                       | Buy<br>Buy<br>Buy                      | 50.15<br>62.81<br>102.34                           | 48.69<br>60.19<br>98.10                            |

# **CHARTS:**