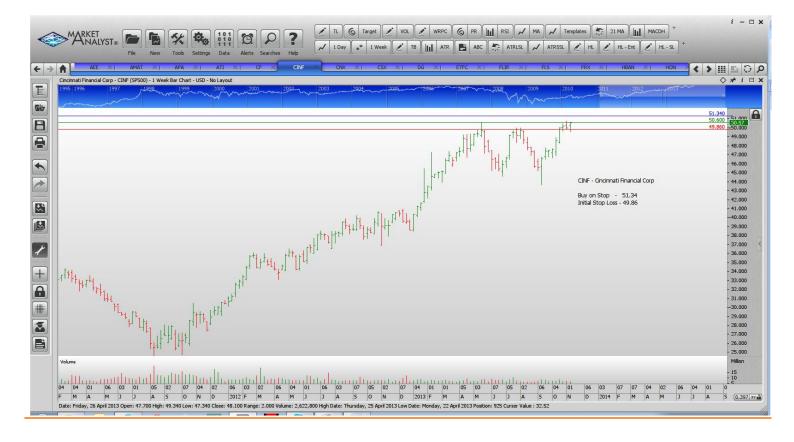

| Nabors Industries                                                                                                                                                                                                                                                                      | NBR                                                                                                          | Buy                                                                | 18.78                                                                                                                                         | 17.70                                                                                                                                         |
|----------------------------------------------------------------------------------------------------------------------------------------------------------------------------------------------------------------------------------------------------------------------------------------|--------------------------------------------------------------------------------------------------------------|--------------------------------------------------------------------|-----------------------------------------------------------------------------------------------------------------------------------------------|-----------------------------------------------------------------------------------------------------------------------------------------------|
| <b>NEW ORDERS:</b>                                                                                                                                                                                                                                                                     |                                                                                                              |                                                                    |                                                                                                                                               |                                                                                                                                               |
| Ameren<br>Apache Corp<br>Allegheny Technologies<br>Cincinnati Financial C<br>CSX Corp<br>E*Trade Financial<br>Flowserve Corp<br>Forest Labs<br>Honeywell<br>Hormel Foods<br>Ingersoll Rand<br>Morgan Stanley<br>Red Hat Inc<br>Rockwell Automation<br>Sclumberger N.V.<br>U.S. Bancorp | AEE<br>APA<br>ATI<br>CINF<br>CSX<br>ETFC<br>FLS<br>FRX<br>HON<br>HRL<br>IR<br>MS<br>RHT<br>ROK<br>SLB<br>USB | Buy<br>Buy<br>Buy<br>Buy<br>Buy<br>Buy<br>Buy<br>Buy<br>Buy<br>Buy | 37.40<br>92.85<br>35.19<br>51.34<br>27.42<br>18.18<br>72.10<br>48.76<br>88.92<br>44.89<br>69.62<br>30.64<br>41.10<br>111.97<br>96.02<br>38.75 | 36.08<br>89.35<br>33.17<br>49.86<br>26.38<br>17.28<br>70.01<br>47.24<br>86.18<br>43.43<br>66.92<br>29.30<br>43.74<br>107.47<br>93.32<br>37.71 |
| Xilinx                                                                                                                                                                                                                                                                                 | XLNX                                                                                                         | Sell                                                               | 43.13                                                                                                                                         | 45.03                                                                                                                                         |