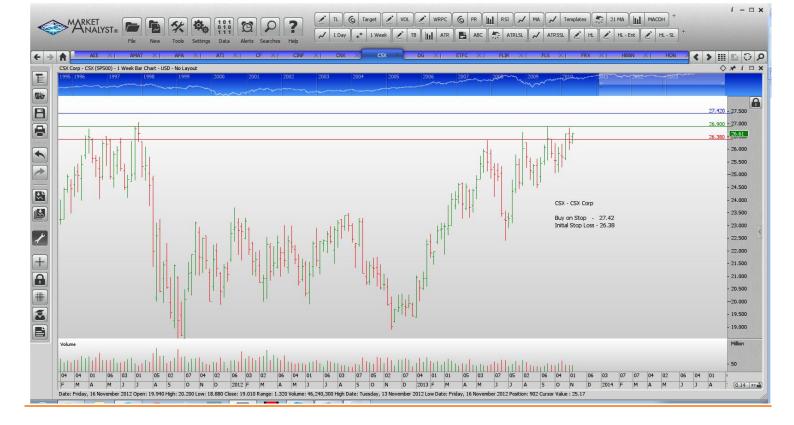

| Nabors Industries                                                                                                                                                                                                                                                                      | NBR                                                                                                          | Buy                                                                | 18.78                                                                                                                                         | 17.70                                                                                                                                         |
|----------------------------------------------------------------------------------------------------------------------------------------------------------------------------------------------------------------------------------------------------------------------------------------|--------------------------------------------------------------------------------------------------------------|--------------------------------------------------------------------|-----------------------------------------------------------------------------------------------------------------------------------------------|-----------------------------------------------------------------------------------------------------------------------------------------------|
| <b>NEW ORDERS:</b>                                                                                                                                                                                                                                                                     |                                                                                                              |                                                                    |                                                                                                                                               |                                                                                                                                               |
| Ameren<br>Apache Corp<br>Allegheny Technologies<br>Cincinnati Financial C<br>CSX Corp<br>E*Trade Financial<br>Flowserve Corp<br>Forest Labs<br>Honeywell<br>Hormel Foods<br>Ingersoll Rand<br>Morgan Stanley<br>Red Hat Inc<br>Rockwell Automation<br>Sclumberger N.V.<br>U.S. Bancorp | AEE<br>APA<br>ATI<br>CINF<br>CSX<br>ETFC<br>FLS<br>FRX<br>HON<br>HRL<br>IR<br>MS<br>RHT<br>ROK<br>SLB<br>USB | Buy<br>Buy<br>Buy<br>Buy<br>Buy<br>Buy<br>Buy<br>Buy<br>Buy<br>Buy | 37.40<br>92.85<br>35.19<br>51.34<br>27.42<br>18.18<br>72.10<br>48.76<br>88.92<br>44.89<br>69.62<br>30.64<br>41.10<br>111.97<br>96.02<br>38.75 | 36.08<br>89.35<br>33.17<br>49.86<br>26.38<br>17.28<br>70.01<br>47.24<br>86.18<br>43.43<br>66.92<br>29.30<br>43.74<br>107.47<br>93.32<br>37.71 |
| Xilinx                                                                                                                                                                                                                                                                                 | XLNX                                                                                                         | Sell                                                               | 43.13                                                                                                                                         | 45.03                                                                                                                                         |

## **CHARTS:**