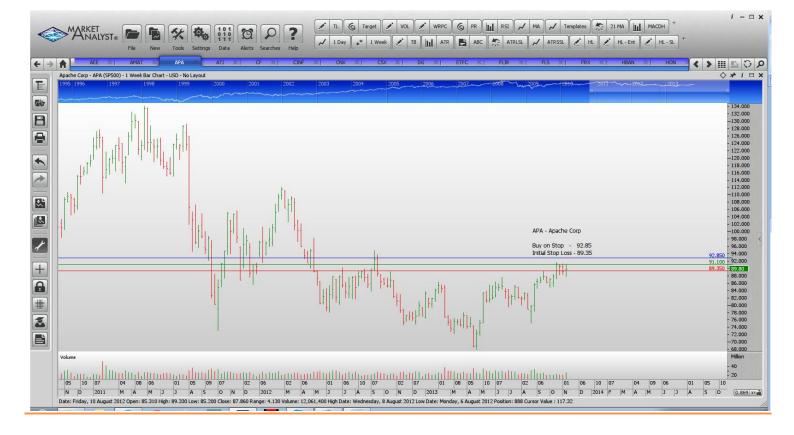

| Nabors Industries                                                                                                                                                                                                                                                                      | NBR                                                                                                          | Buy                                                                | 18.78                                                                                                                                         | 17.70                                                                                                                                         |
|----------------------------------------------------------------------------------------------------------------------------------------------------------------------------------------------------------------------------------------------------------------------------------------|--------------------------------------------------------------------------------------------------------------|--------------------------------------------------------------------|-----------------------------------------------------------------------------------------------------------------------------------------------|-----------------------------------------------------------------------------------------------------------------------------------------------|
| <b>NEW ORDERS:</b>                                                                                                                                                                                                                                                                     |                                                                                                              |                                                                    |                                                                                                                                               |                                                                                                                                               |
| Ameren<br>Apache Corp<br>Allegheny Technologies<br>Cincinnati Financial C<br>CSX Corp<br>E*Trade Financial<br>Flowserve Corp<br>Forest Labs<br>Honeywell<br>Hormel Foods<br>Ingersoll Rand<br>Morgan Stanley<br>Red Hat Inc<br>Rockwell Automation<br>Sclumberger N.V.<br>U.S. Bancorp | AEE<br>APA<br>ATI<br>CINF<br>CSX<br>ETFC<br>FLS<br>FRX<br>HON<br>HRL<br>IR<br>MS<br>RHT<br>ROK<br>SLB<br>USB | Buy<br>Buy<br>Buy<br>Buy<br>Buy<br>Buy<br>Buy<br>Buy<br>Buy<br>Buy | 37.40<br>92.85<br>35.19<br>51.34<br>27.42<br>18.18<br>72.10<br>48.76<br>88.92<br>44.89<br>69.62<br>30.64<br>41.10<br>111.97<br>96.02<br>38.75 | 36.08<br>89.35<br>33.17<br>49.86<br>26.38<br>17.28<br>70.01<br>47.24<br>86.18<br>43.43<br>66.92<br>29.30<br>43.74<br>107.47<br>93.32<br>37.71 |
| Xilinx                                                                                                                                                                                                                                                                                 | XLNX                                                                                                         | Sell                                                               | 43.13                                                                                                                                         | 45.03                                                                                                                                         |