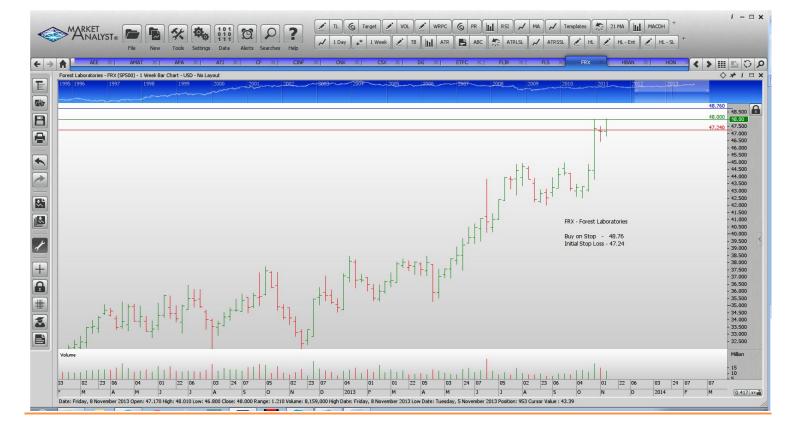

| Nabors Industries                                                                                                                                                                                                                                                                      | NBR                                                                                                          | Buy                                                                | 18.78                                                                                                                                         | 17.70                                                                                                                                         |
|----------------------------------------------------------------------------------------------------------------------------------------------------------------------------------------------------------------------------------------------------------------------------------------|--------------------------------------------------------------------------------------------------------------|--------------------------------------------------------------------|-----------------------------------------------------------------------------------------------------------------------------------------------|-----------------------------------------------------------------------------------------------------------------------------------------------|
| <b>NEW ORDERS:</b>                                                                                                                                                                                                                                                                     |                                                                                                              |                                                                    |                                                                                                                                               |                                                                                                                                               |
| Ameren<br>Apache Corp<br>Allegheny Technologies<br>Cincinnati Financial C<br>CSX Corp<br>E*Trade Financial<br>Flowserve Corp<br>Forest Labs<br>Honeywell<br>Hormel Foods<br>Ingersoll Rand<br>Morgan Stanley<br>Red Hat Inc<br>Rockwell Automation<br>Sclumberger N.V.<br>U.S. Bancorp | AEE<br>APA<br>ATI<br>CINF<br>CSX<br>ETFC<br>FLS<br>FRX<br>HON<br>HRL<br>IR<br>MS<br>RHT<br>ROK<br>SLB<br>USB | Buy<br>Buy<br>Buy<br>Buy<br>Buy<br>Buy<br>Buy<br>Buy<br>Buy<br>Buy | 37.40<br>92.85<br>35.19<br>51.34<br>27.42<br>18.18<br>72.10<br>48.76<br>88.92<br>44.89<br>69.62<br>30.64<br>41.10<br>111.97<br>96.02<br>38.75 | 36.08<br>89.35<br>33.17<br>49.86<br>26.38<br>17.28<br>70.01<br>47.24<br>86.18<br>43.43<br>66.92<br>29.30<br>43.74<br>107.47<br>93.32<br>37.71 |
| Xilinx                                                                                                                                                                                                                                                                                 | XLNX                                                                                                         | Sell                                                               | 43.13                                                                                                                                         | 45.03                                                                                                                                         |

## **CHARTS:**