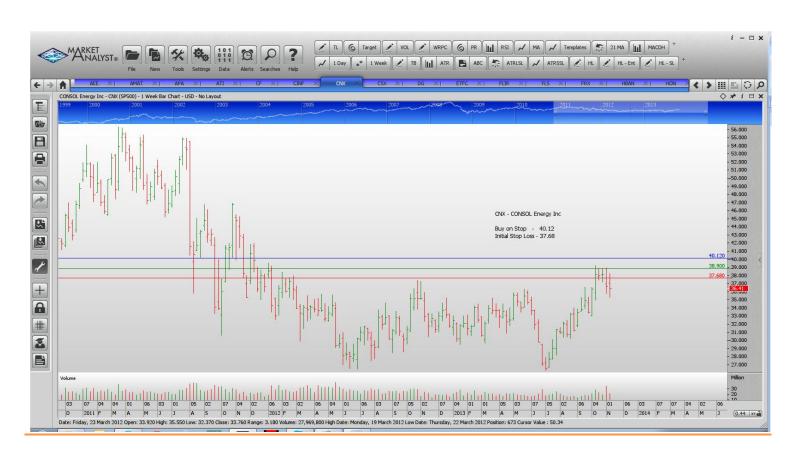

## WORKING ORDERS:

| Name                                                                                                                                       | Code                                          | Direction                                     | Entry                                                       | Stop Loss                                                   |
|--------------------------------------------------------------------------------------------------------------------------------------------|-----------------------------------------------|-----------------------------------------------|-------------------------------------------------------------|-------------------------------------------------------------|
| Cancelled                                                                                                                                  |                                               |                                               |                                                             |                                                             |
| Williams Companies                                                                                                                         |                                               |                                               |                                                             |                                                             |
| Amended                                                                                                                                    |                                               |                                               |                                                             |                                                             |
| Retained                                                                                                                                   |                                               |                                               |                                                             |                                                             |
| Applied Materials<br>CF Industries Holdings<br>CONSOL Energy<br>Dollar General Corp<br>Huntington Bancshares<br>Monsanto<br>Mosaic Company | AMAT<br>CF<br>CNX<br>DG<br>HBAN<br>MON<br>MOS | Buy<br>Buy<br>Buy<br>Buy<br>Buy<br>Buy<br>Buy | 18.58<br>222.2<br>40.12<br>59.91<br>9.23<br>111.15<br>48.60 | 17.78<br>211.2<br>37.68<br>57.51<br>8.87<br>107.51<br>45.60 |