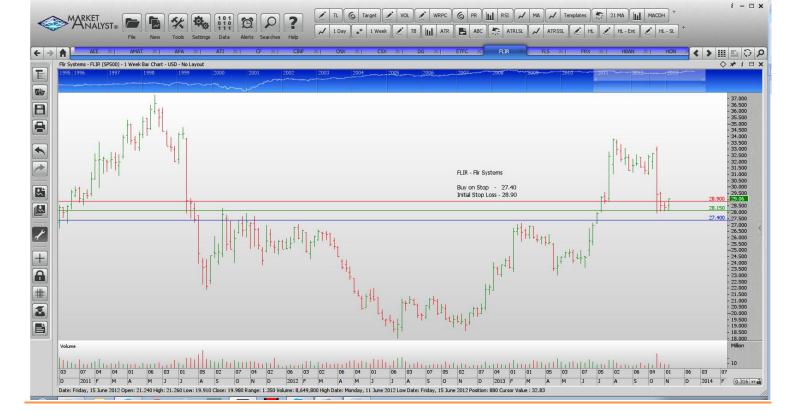

32<br>37.71 |
| Xilinx                                                                                                                                                                                                                                                                                 | XLNX                                                                                                         | Sell                                                               | 43.13                                                                                                                                         | 45.03                                                                                                                                         |

## **CHARTS:**