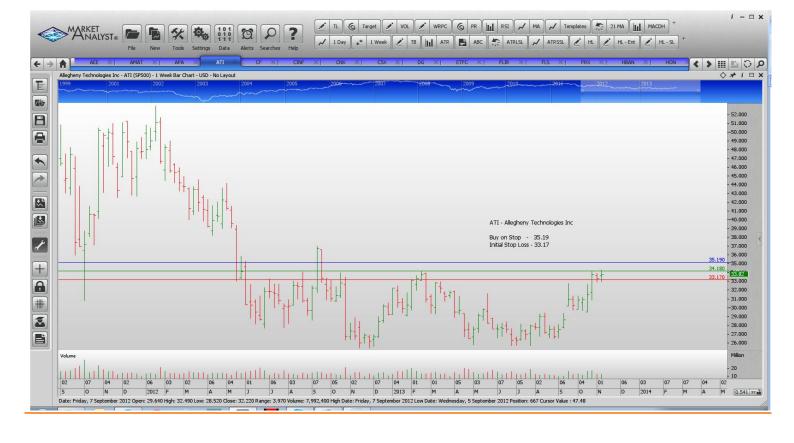

| Nabors Industries                                                                                                                                                                                                                                                                      | NBR                                                                                                          | Buy                                                                | 18.78                                                                                                                                         | 17.70                                                                                                                                         |
|----------------------------------------------------------------------------------------------------------------------------------------------------------------------------------------------------------------------------------------------------------------------------------------|--------------------------------------------------------------------------------------------------------------|--------------------------------------------------------------------|-----------------------------------------------------------------------------------------------------------------------------------------------|-----------------------------------------------------------------------------------------------------------------------------------------------|
| <b>NEW ORDERS:</b>                                                                                                                                                                                                                                                                     |                                                                                                              |                                                                    |                                                                                                                                               |                                                                                                                                               |
| Ameren<br>Apache Corp<br>Allegheny Technologies<br>Cincinnati Financial C<br>CSX Corp<br>E*Trade Financial<br>Flowserve Corp<br>Forest Labs<br>Honeywell<br>Hormel Foods<br>Ingersoll Rand<br>Morgan Stanley<br>Red Hat Inc<br>Rockwell Automation<br>Sclumberger N.V.<br>U.S. Bancorp | AEE<br>APA<br>ATI<br>CINF<br>CSX<br>ETFC<br>FLS<br>FRX<br>HON<br>HRL<br>IR<br>MS<br>RHT<br>ROK<br>SLB<br>USB | Buy<br>Buy<br>Buy<br>Buy<br>Buy<br>Buy<br>Buy<br>Buy<br>Buy<br>Buy | 37.40<br>92.85<br>35.19<br>51.34<br>27.42<br>18.18<br>72.10<br>48.76<br>88.92<br>44.89<br>69.62<br>30.64<br>41.10<br>111.97<br>96.02<br>38.75 | 36.08<br>89.35<br>33.17<br>49.86<br>26.38<br>17.28<br>70.01<br>47.24<br>86.18<br>43.43<br>66.92<br>29.30<br>43.74<br>107.47<br>93.32<br>37.71 |
| Xilinx                                                                                                                                                                                                                                                                                 | XLNX                                                                                                         | Sell                                                               | 43.13                                                                                                                                         | 45.03                                                                                                                                         |