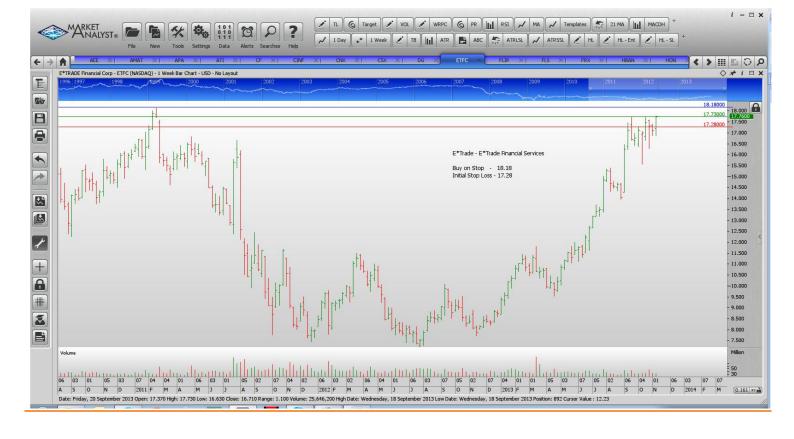

## **OPEN POSITIONS:**

| STOPS:                                                                                                                                                                                                                                        | Code                                                                               | OLD                                                                                                        | ACTION                                                                                 | NEW                                                                                                        |
|-----------------------------------------------------------------------------------------------------------------------------------------------------------------------------------------------------------------------------------------------|------------------------------------------------------------------------------------|------------------------------------------------------------------------------------------------------------|----------------------------------------------------------------------------------------|------------------------------------------------------------------------------------------------------------|
| Amended                                                                                                                                                                                                                                       |                                                                                    |                                                                                                            |                                                                                        |                                                                                                            |
| Automated Data Processing<br>Ameriprise Financial<br>E*Trade Financial Corp<br>Fluor Corp<br>Halliburton Company<br>Intuit Inc<br>Ingersoll-Rand<br>Rockwell Automation 1<br>Rockwell Automation 2<br>TJX Companies<br>US Bancorp<br>Verisign | ADP<br>AMP<br>ETFC<br>FLR<br>HAL<br>INTU<br>IR<br>ROK<br>ROK<br>TJX<br>USB<br>VRSN | 70.28<br>93.73<br>15.51<br>70.08<br>49.98<br>67.17<br>62.46<br>102.10<br>102.10<br>55.54<br>35.61<br>50.56 | Amend<br>Amend<br>Amend<br>Amend<br>Amend<br>Amend<br>Amend<br>Amend<br>Amend<br>Amend | 70.72<br>95.87<br>15.80<br>70.88<br>52.01<br>68.31<br>62.52<br>103.16<br>103.16<br>58.05<br>35.88<br>50.59 |
| Retained                                                                                                                                                                                                                                      |                                                                                    |                                                                                                            |                                                                                        |                                                                                                            |
| Agilent Technologies                                                                                                                                                                                                                          | А                                                                                  | 49.02                                                                                                      | Retain                                                                                 | 49.02                                                                                                      |

| Nabors Industries                                                                                                                                                                                                                                                                      | NBR                                                                                                          | Buy                                                                | 18.78                                                                                                                                         | 17.70                                                                                                                                         |
|----------------------------------------------------------------------------------------------------------------------------------------------------------------------------------------------------------------------------------------------------------------------------------------|--------------------------------------------------------------------------------------------------------------|--------------------------------------------------------------------|-----------------------------------------------------------------------------------------------------------------------------------------------|-----------------------------------------------------------------------------------------------------------------------------------------------|
| <b>NEW ORDERS:</b>                                                                                                                                                                                                                                                                     |                                                                                                              |                                                                    |                                                                                                                                               |                                                                                                                                               |
| Ameren<br>Apache Corp<br>Allegheny Technologies<br>Cincinnati Financial C<br>CSX Corp<br>E*Trade Financial<br>Flowserve Corp<br>Forest Labs<br>Honeywell<br>Hormel Foods<br>Ingersoll Rand<br>Morgan Stanley<br>Red Hat Inc<br>Rockwell Automation<br>Sclumberger N.V.<br>U.S. Bancorp | AEE<br>APA<br>ATI<br>CINF<br>CSX<br>ETFC<br>FLS<br>FRX<br>HON<br>HRL<br>IR<br>MS<br>RHT<br>ROK<br>SLB<br>USB | Buy<br>Buy<br>Buy<br>Buy<br>Buy<br>Buy<br>Buy<br>Buy<br>Buy<br>Buy | 37.40<br>92.85<br>35.19<br>51.34<br>27.42<br>18.18<br>72.10<br>48.76<br>88.92<br>44.89<br>69.62<br>30.64<br>41.10<br>111.97<br>96.02<br>38.75 | 36.08<br>89.35<br>33.17<br>49.86<br>26.38<br>17.28<br>70.01<br>47.24<br>86.18<br>43.43<br>66.92<br>29.30<br>43.74<br>107.47<br>93.32<br>37.71 |
| Xilinx                                                                                                                                                                                                                                                                                 | XLNX                                                                                                         | Sell                                                               | 43.13                                                                                                                                         | 45.03                                                                                                                                         |

## **CHARTS:**