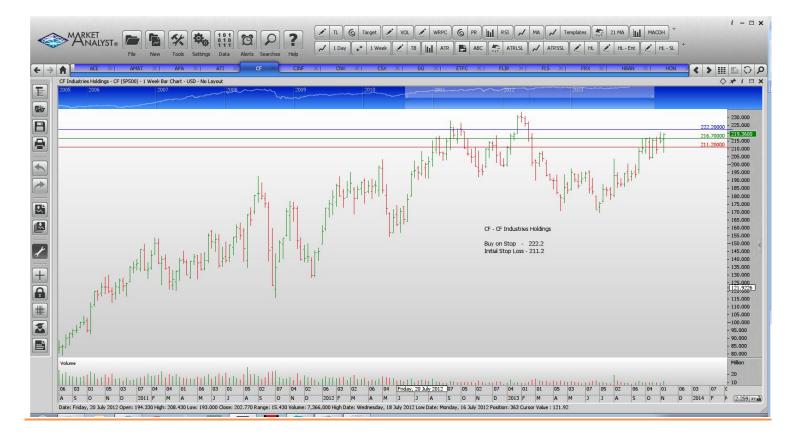

## WORKING ORDERS:

| Name                                                                                                                                       | Code                                          | Direction                                     | Entry                                                       | Stop Loss                                                   |
|--------------------------------------------------------------------------------------------------------------------------------------------|-----------------------------------------------|-----------------------------------------------|-------------------------------------------------------------|-------------------------------------------------------------|
| Cancelled                                                                                                                                  |                                               |                                               |                                                             |                                                             |
| Williams Companies                                                                                                                         |                                               |                                               |                                                             |                                                             |
| Amended                                                                                                                                    |                                               |                                               |                                                             |                                                             |
| Retained                                                                                                                                   |                                               |                                               |                                                             |                                                             |
| Applied Materials<br>CF Industries Holdings<br>CONSOL Energy<br>Dollar General Corp<br>Huntington Bancshares<br>Monsanto<br>Mosaic Company | AMAT<br>CF<br>CNX<br>DG<br>HBAN<br>MON<br>MOS | Buy<br>Buy<br>Buy<br>Buy<br>Buy<br>Buy<br>Buy | 18.58<br>222.2<br>40.12<br>59.91<br>9.23<br>111.15<br>48.60 | 17.78<br>211.2<br>37.68<br>57.51<br>8.87<br>107.51<br>45.60 |