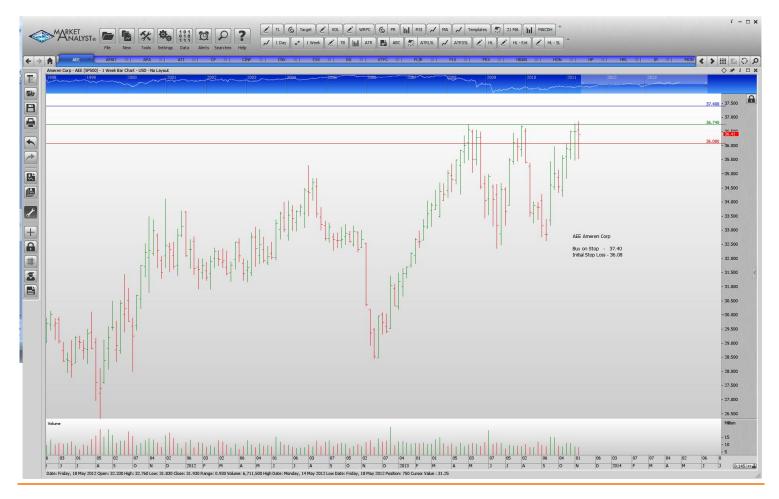

| Nabors Industries                                                                                                                                                                                                                                                                      | NBR                                                                                                          | Buy                                                                | 18.78                                                                                                                                         | 17.70                                                                                                                                         |
|----------------------------------------------------------------------------------------------------------------------------------------------------------------------------------------------------------------------------------------------------------------------------------------|--------------------------------------------------------------------------------------------------------------|--------------------------------------------------------------------|-----------------------------------------------------------------------------------------------------------------------------------------------|-----------------------------------------------------------------------------------------------------------------------------------------------|
| <b>NEW ORDERS:</b>                                                                                                                                                                                                                                                                     |                                                                                                              |                                                                    |                                                                                                                                               |                                                                                                                                               |
| Ameren<br>Apache Corp<br>Allegheny Technologies<br>Cincinnati Financial C<br>CSX Corp<br>E*Trade Financial<br>Flowserve Corp<br>Forest Labs<br>Honeywell<br>Hormel Foods<br>Ingersoll Rand<br>Morgan Stanley<br>Red Hat Inc<br>Rockwell Automation<br>Sclumberger N.V.<br>U.S. Bancorp | AEE<br>APA<br>ATI<br>CINF<br>CSX<br>ETFC<br>FLS<br>FRX<br>HON<br>HRL<br>IR<br>MS<br>RHT<br>ROK<br>SLB<br>USB | Buy<br>Buy<br>Buy<br>Buy<br>Buy<br>Buy<br>Buy<br>Buy<br>Buy<br>Buy | 37.40<br>92.85<br>35.19<br>51.34<br>27.42<br>18.18<br>72.10<br>48.76<br>88.92<br>44.89<br>69.62<br>30.64<br>41.10<br>111.97<br>96.02<br>38.75 | 36.08<br>89.35<br>33.17<br>49.86<br>26.38<br>17.28<br>70.01<br>47.24<br>86.18<br>43.43<br>66.92<br>29.30<br>43.74<br>107.47<br>93.32<br>37.71 |
| Xilinx                                                                                                                                                                                                                                                                                 | XLNX                                                                                                         | Sell                                                               | 43.13                                                                                                                                         | 45.03                                                                                                                                         |