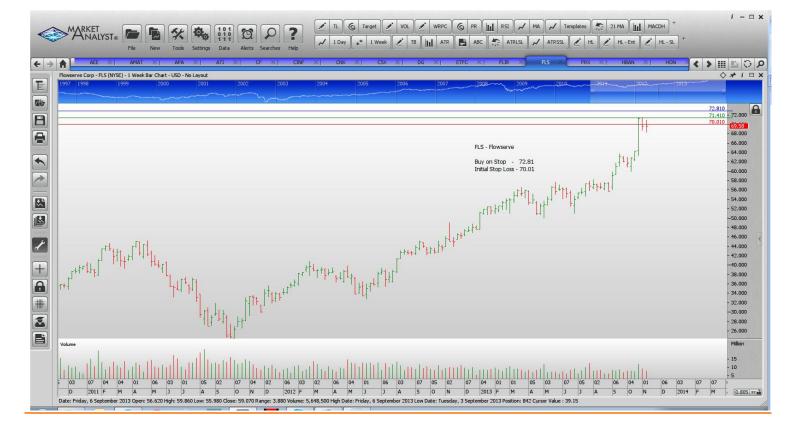

| Nabors Industries                                                                                                                                                                                                                                                                      | NBR                                                                                                          | Buy                                                                | 18.78                                                                                                                                         | 17.70                                                                                                                                         |
|----------------------------------------------------------------------------------------------------------------------------------------------------------------------------------------------------------------------------------------------------------------------------------------|--------------------------------------------------------------------------------------------------------------|--------------------------------------------------------------------|-----------------------------------------------------------------------------------------------------------------------------------------------|-----------------------------------------------------------------------------------------------------------------------------------------------|
| <b>NEW ORDERS:</b>                                                                                                                                                                                                                                                                     |                                                                                                              |                                                                    |                                                                                                                                               |                                                                                                                                               |
| Ameren<br>Apache Corp<br>Allegheny Technologies<br>Cincinnati Financial C<br>CSX Corp<br>E*Trade Financial<br>Flowserve Corp<br>Forest Labs<br>Honeywell<br>Hormel Foods<br>Ingersoll Rand<br>Morgan Stanley<br>Red Hat Inc<br>Rockwell Automation<br>Sclumberger N.V.<br>U.S. Bancorp | AEE<br>APA<br>ATI<br>CINF<br>CSX<br>ETFC<br>FLS<br>FRX<br>HON<br>HRL<br>IR<br>MS<br>RHT<br>ROK<br>SLB<br>USB | Buy<br>Buy<br>Buy<br>Buy<br>Buy<br>Buy<br>Buy<br>Buy<br>Buy<br>Buy | 37.40<br>92.85<br>35.19<br>51.34<br>27.42<br>18.18<br>72.10<br>48.76<br>88.92<br>44.89<br>69.62<br>30.64<br>41.10<br>111.97<br>96.02<br>38.75 | 36.08<br>89.35<br>33.17<br>49.86<br>26.38<br>17.28<br>70.01<br>47.24<br>86.18<br>43.43<br>66.92<br>29.30<br>43.74<br>107.47<br>93.32<br>37.71 |
| Xilinx                                                                                                                                                                                                                                                                                 | XLNX                                                                                                         | Sell                                                               | 43.13                                                                                                                                         | 45.03                                                                                                                                         |

## **CHARTS:**