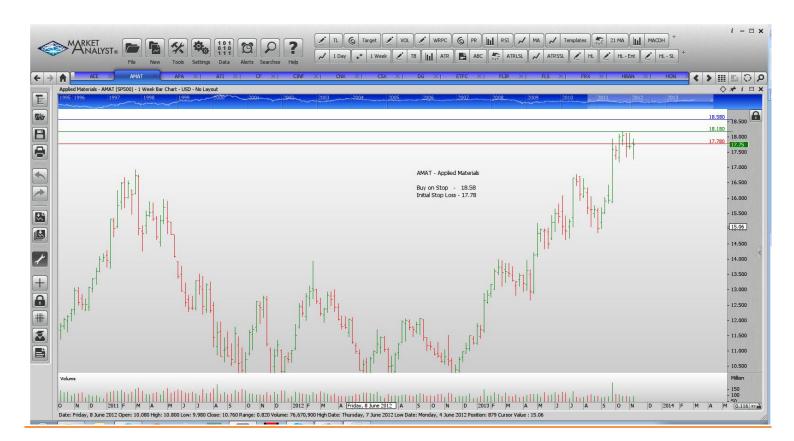

## WORKING ORDERS:

| Name                                                                                                                                       | Code                                          | Direction                                     | Entry                                                       | Stop Loss                                                   |
|--------------------------------------------------------------------------------------------------------------------------------------------|-----------------------------------------------|-----------------------------------------------|-------------------------------------------------------------|-------------------------------------------------------------|
| Cancelled                                                                                                                                  |                                               |                                               |                                                             |                                                             |
| Williams Companies                                                                                                                         |                                               |                                               |                                                             |                                                             |
| Amended                                                                                                                                    |                                               |                                               |                                                             |                                                             |
| Retained                                                                                                                                   |                                               |                                               |                                                             |                                                             |
| Applied Materials<br>CF Industries Holdings<br>CONSOL Energy<br>Dollar General Corp<br>Huntington Bancshares<br>Monsanto<br>Mosaic Company | AMAT<br>CF<br>CNX<br>DG<br>HBAN<br>MON<br>MOS | Buy<br>Buy<br>Buy<br>Buy<br>Buy<br>Buy<br>Buy | 18.58<br>222.2<br>40.12<br>59.91<br>9.23<br>111.15<br>48.60 | 17.78<br>211.2<br>37.68<br>57.51<br>8.87<br>107.51<br>45.60 |