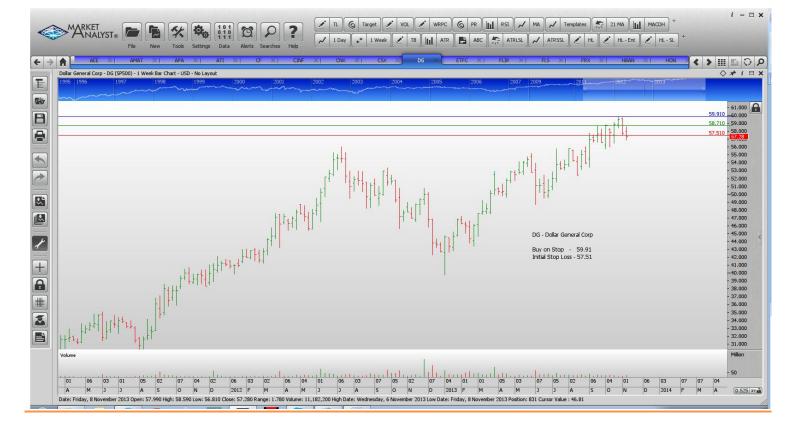

## WORKING ORDERS:

| Name                                                                                                                                       | Code                                          | Direction                                     | Entry                                                       | Stop Loss                                                   |
|--------------------------------------------------------------------------------------------------------------------------------------------|-----------------------------------------------|-----------------------------------------------|-------------------------------------------------------------|-------------------------------------------------------------|
| Cancelled                                                                                                                                  |                                               |                                               |                                                             |                                                             |
| Williams Companies                                                                                                                         |                                               |                                               |                                                             |                                                             |
| Amended                                                                                                                                    |                                               |                                               |                                                             |                                                             |
| Retained                                                                                                                                   |                                               |                                               |                                                             |                                                             |
| Applied Materials<br>CF Industries Holdings<br>CONSOL Energy<br>Dollar General Corp<br>Huntington Bancshares<br>Monsanto<br>Mosaic Company | AMAT<br>CF<br>CNX<br>DG<br>HBAN<br>MON<br>MOS | Buy<br>Buy<br>Buy<br>Buy<br>Buy<br>Buy<br>Buy | 18.58<br>222.2<br>40.12<br>59.91<br>9.23<br>111.15<br>48.60 | 17.78<br>211.2<br>37.68<br>57.51<br>8.87<br>107.51<br>45.60 |