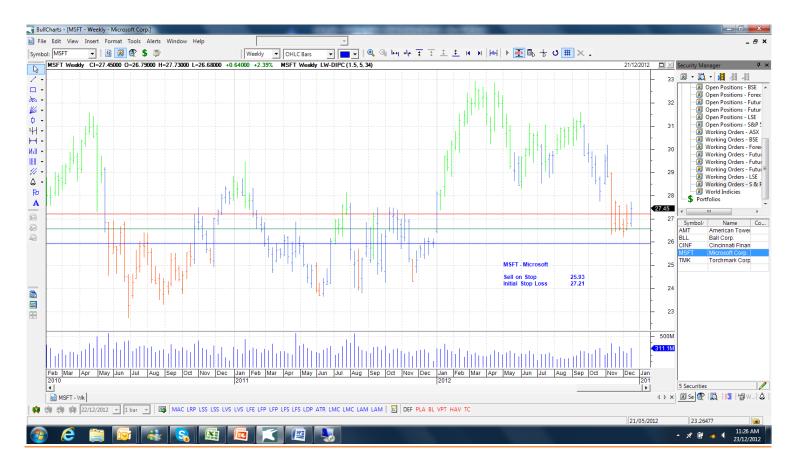

### Retained

| American Tower Corp       | AMT  | Buy  | 77.49 | 74.93 |
|---------------------------|------|------|-------|-------|
| Ball Corp                 | BLL  | Buy  | 45.80 | 44.33 |
| Cincinnati Financial Corp | CINF | Buy  | 41.42 | 39.98 |
| Microsoft                 | MSFT | Sell | 25.93 | 27.21 |
| Torckmark                 | TMK  | Buy  | 53.95 | 52.35 |