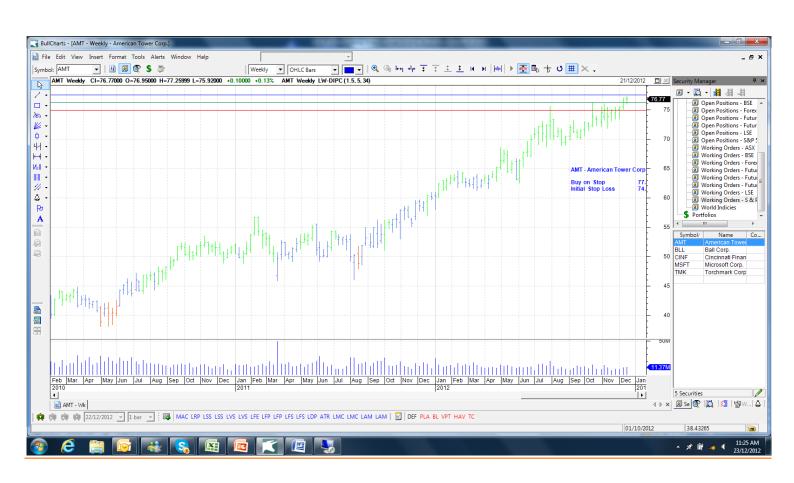

### Retained

| American Tower Corp       | AMT  | Buy  | 77.49 | 74.93 |
|---------------------------|------|------|-------|-------|
| Ball Corp                 | BLL  | Buy  | 45.80 | 44.33 |
| Cincinnati Financial Corp | CINF | Buy  | 41.42 | 39.98 |
| Microsoft                 | MSFT | Sell | 25.93 | 27.21 |
| Torckmark                 | TMK  | Buy  | 53.95 | 52.35 |