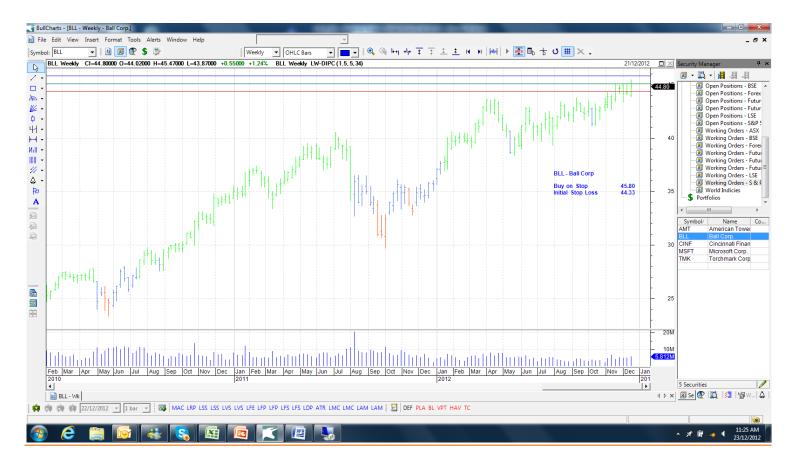

### Retained

| American Tower Corp       | AMT  | Buy  | 77.49 | 74.93 |
|---------------------------|------|------|-------|-------|
| Ball Corp                 | BLL  | Buy  | 45.80 | 44.33 |
| Cincinnati Financial Corp | CINF | Buy  | 41.42 | 39.98 |
| Microsoft                 | MSFT | Sell | 25.93 | 27.21 |
| Torckmark                 | TMK  | Buy  | 53.95 | 52.35 |