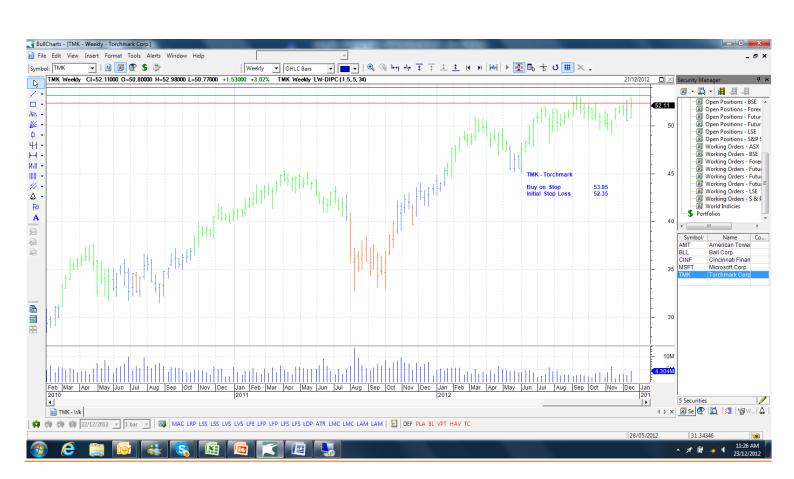

### Retained

| American Tower Corp       | AMT  | Buy  | 77.49 | 74.93 |
|---------------------------|------|------|-------|-------|
| Ball Corp                 | BLL  | Buy  | 45.80 | 44.33 |
| Cincinnati Financial Corp | CINF | Buy  | 41.42 | 39.98 |
| Microsoft                 | MSFT | Sell | 25.93 | 27.21 |
| Torckmark                 | TMK  | Buy  | 53.95 | 52.35 |