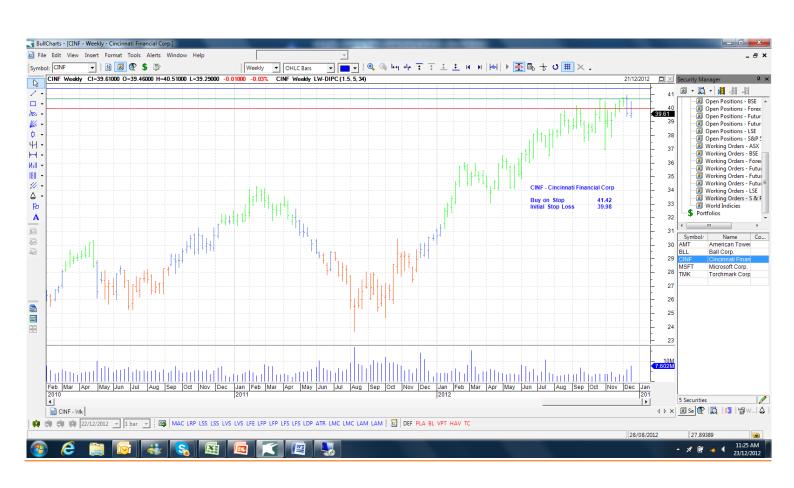

### Retained

| American Tower Corp       | AMT  | Buy  | 77.49 | 74.93 |
|---------------------------|------|------|-------|-------|
| Ball Corp                 | BLL  | Buy  | 45.80 | 44.33 |
| Cincinnati Financial Corp | CINF | Buy  | 41.42 | 39.98 |
| Microsoft                 | MSFT | Sell | 25.93 | 27.21 |
| Torckmark                 | TMK  | Buy  | 53.95 | 52.35 |