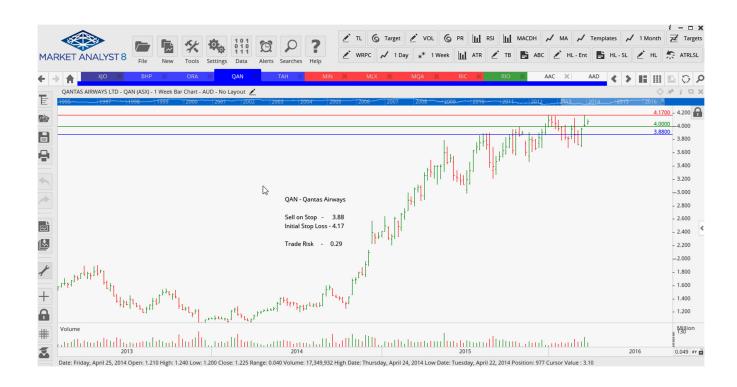

#### **CANCELLED ORDERS:**

| Name                                        | Code              | Direction           | Entry                 | Stop Loss Tra         | de Risk              |
|---------------------------------------------|-------------------|---------------------|-----------------------|-----------------------|----------------------|
| Amended                                     |                   |                     |                       |                       |                      |
|                                             |                   |                     |                       |                       |                      |
| <u>Retained</u>                             |                   |                     |                       |                       |                      |
| BHP Billiton Ltd<br>Orora Limited<br>Qantas | BHP<br>ORA<br>QAN | Buy<br>Sell<br>Sell | 19.00<br>2.36<br>3.88 | 16.56<br>2.62<br>4.17 | 2.44<br>0.36<br>0.29 |
| NEW ORDERS:                                 |                   |                     |                       |                       |                      |
| Tabcorp Holdings                            | ТАН               | Buy                 | 4.30                  | 3.87                  | 0.43                 |

#### **CHARTS:**