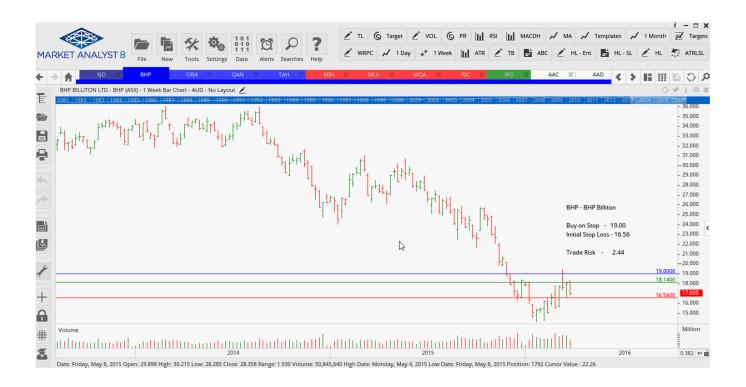

#### **CANCELLED ORDERS:**

| Name                                        | Code              | Direction           | Entry                 | Stop Loss Tra         | de Risk              |
|---------------------------------------------|-------------------|---------------------|-----------------------|-----------------------|----------------------|
| Amended                                     |                   |                     |                       |                       |                      |
|                                             |                   |                     |                       |                       |                      |
| <u>Retained</u>                             |                   |                     |                       |                       |                      |
| BHP Billiton Ltd<br>Orora Limited<br>Qantas | BHP<br>ORA<br>QAN | Buy<br>Sell<br>Sell | 19.00<br>2.36<br>3.88 | 16.56<br>2.62<br>4.17 | 2.44<br>0.36<br>0.29 |
| NEW ORDERS:                                 |                   |                     |                       |                       |                      |
| Tabcorp Holdings                            | ТАН               | Buy                 | 4.30                  | 3.87                  | 0.43                 |

#### **CHARTS:**