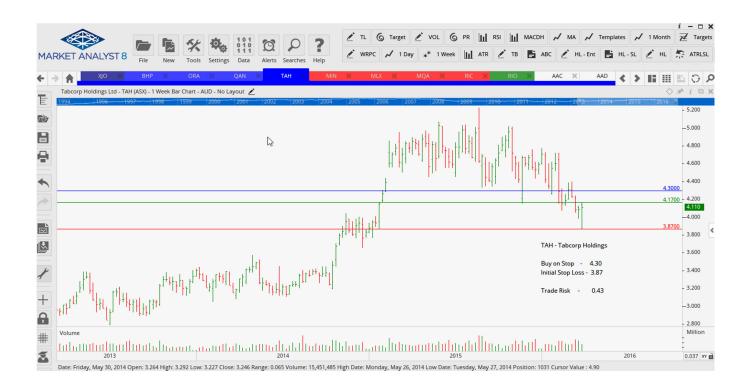

#### **CANCELLED ORDERS:**

| Name                                        | Code              | Direction           | Entry                 | Stop Loss Tra         | de Risk              |
|---------------------------------------------|-------------------|---------------------|-----------------------|-----------------------|----------------------|
| Amended                                     |                   |                     |                       |                       |                      |
|                                             |                   |                     |                       |                       |                      |
| <u>Retained</u>                             |                   |                     |                       |                       |                      |
| BHP Billiton Ltd<br>Orora Limited<br>Qantas | BHP<br>ORA<br>QAN | Buy<br>Sell<br>Sell | 19.00<br>2.36<br>3.88 | 16.56<br>2.62<br>4.17 | 2.44<br>0.36<br>0.29 |
| NEW ORDERS:                                 |                   |                     |                       |                       |                      |
| Tabcorp Holdings                            | ТАН               | Buy                 | 4.30                  | 3.87                  | 0.43                 |

#### **CHARTS:**