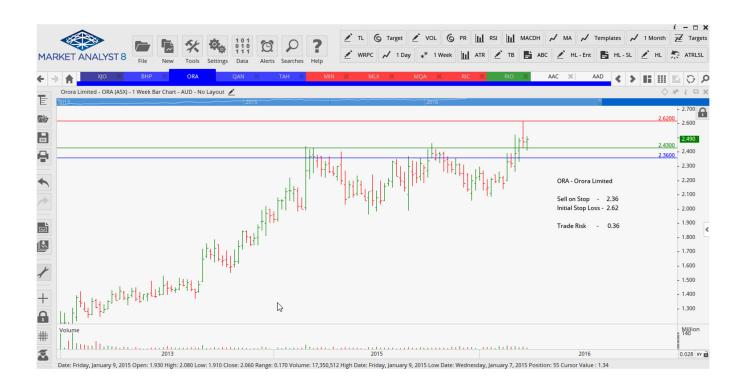

#### **CANCELLED ORDERS:**

| Name                                        | Code              | Direction           | Entry                 | Stop Loss Tra         | de Risk              |
|---------------------------------------------|-------------------|---------------------|-----------------------|-----------------------|----------------------|
| Amended                                     |                   |                     |                       |                       |                      |
|                                             |                   |                     |                       |                       |                      |
| <u>Retained</u>                             |                   |                     |                       |                       |                      |
| BHP Billiton Ltd<br>Orora Limited<br>Qantas | BHP<br>ORA<br>QAN | Buy<br>Sell<br>Sell | 19.00<br>2.36<br>3.88 | 16.56<br>2.62<br>4.17 | 2.44<br>0.36<br>0.29 |
| NEW ORDERS:                                 |                   |                     |                       |                       |                      |
| Tabcorp Holdings                            | ТАН               | Buy                 | 4.30                  | 3.87                  | 0.43                 |

#### **CHARTS:**