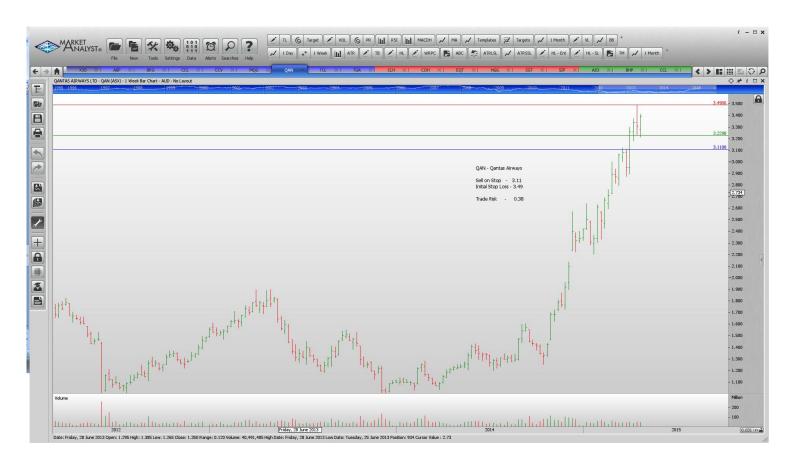

### **Retained**

| Abacus Property Group | ABP | Sell | 2.70  | 2.99  | 0.29 |
|-----------------------|-----|------|-------|-------|------|
| Coca Cola Amatil      | CCL | Buy  | 11.16 | 10.54 | 0.62 |
| Cash Converters       | CCV | Sell | 0.88  | 0.77  | 0.11 |
| Macquarie Group       | MQG | Sell | 79.27 | 82.80 | 3.53 |
| Qantas Airways        | QAN | Sell | 3.11  | 3.49  | 0.38 |
| Transurban Group      | TCL | Sell | 9.47  | 10.01 | 0.54 |
| Thorn Group Limited   | TGA | Buy  | 2.85  | 2.49  | 0.36 |

#### **CHARTS:**