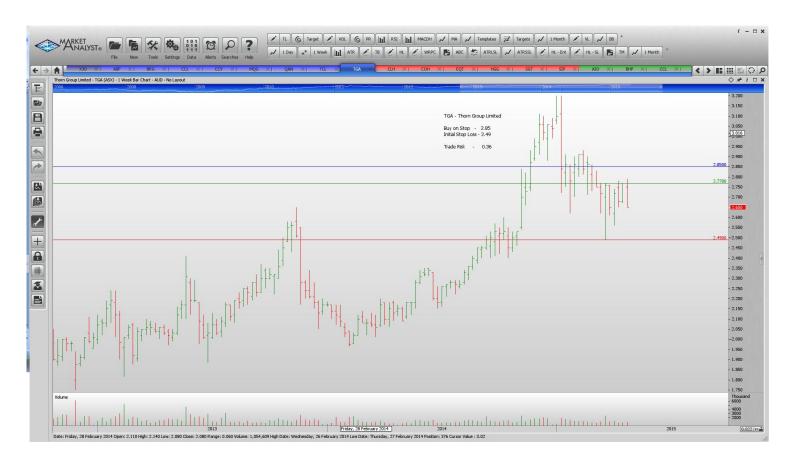

### **Retained**

| Abacus Property Group | ABP | Sell | 2.70  | 2.99  | 0.29 |
|-----------------------|-----|------|-------|-------|------|
| Coca Cola Amatil      | CCL | Buy  | 11.16 | 10.54 | 0.62 |
| Cash Converters       | CCV | Sell | 0.88  | 0.77  | 0.11 |
| Macquarie Group       | MQG | Sell | 79.27 | 82.80 | 3.53 |
| Qantas Airways        | QAN | Sell | 3.11  | 3.49  | 0.38 |
| Transurban Group      | TCL | Sell | 9.47  | 10.01 | 0.54 |
| Thorn Group Limited   | TGA | Buy  | 2.85  | 2.49  | 0.36 |

#### **CHARTS:**