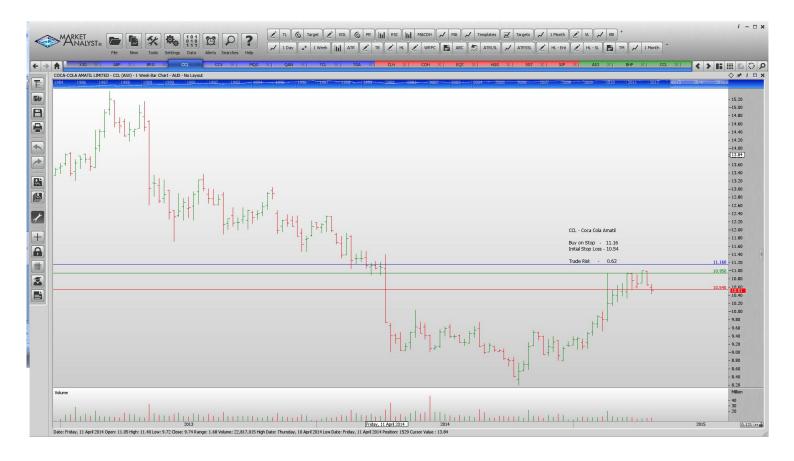

### **Retained**

| Abacus Property Group | ABP | Sell | 2.70  | 2.99  | 0.29 |
|-----------------------|-----|------|-------|-------|------|
| Coca Cola Amatil      | CCL | Buy  | 11.16 | 10.54 | 0.62 |
| Cash Converters       | CCV | Sell | 0.88  | 0.77  | 0.11 |
| Macquarie Group       | MQG | Sell | 79.27 | 82.80 | 3.53 |
| Qantas Airways        | QAN | Sell | 3.11  | 3.49  | 0.38 |
| Transurban Group      | TCL | Sell | 9.47  | 10.01 | 0.54 |
| Thorn Group Limited   | TGA | Buy  | 2.85  | 2.49  | 0.36 |

#### **CHARTS:**