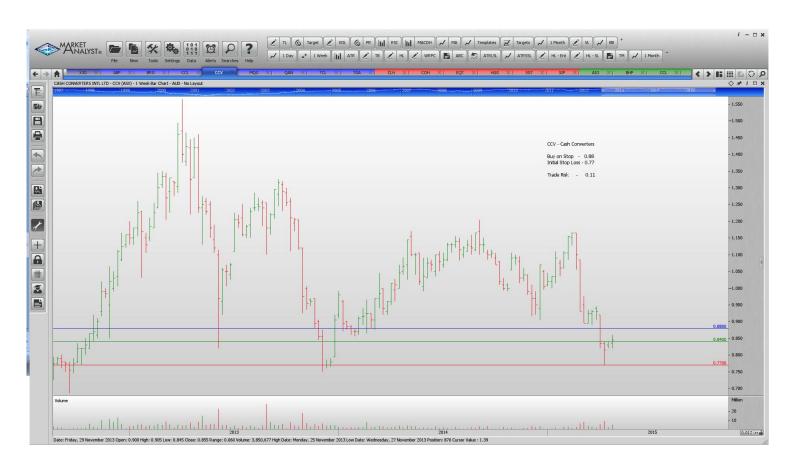

### **Retained**

| Abacus Property Group | ABP | Sell | 2.70  | 2.99  | 0.29 |
|-----------------------|-----|------|-------|-------|------|
| Coca Cola Amatil      | CCL | Buy  | 11.16 | 10.54 | 0.62 |
| Cash Converters       | CCV | Sell | 0.88  | 0.77  | 0.11 |
| Macquarie Group       | MQG | Sell | 79.27 | 82.80 | 3.53 |
| Qantas Airways        | QAN | Sell | 3.11  | 3.49  | 0.38 |
| Transurban Group      | TCL | Sell | 9.47  | 10.01 | 0.54 |
| Thorn Group Limited   | TGA | Buy  | 2.85  | 2.49  | 0.36 |

#### **CHARTS:**