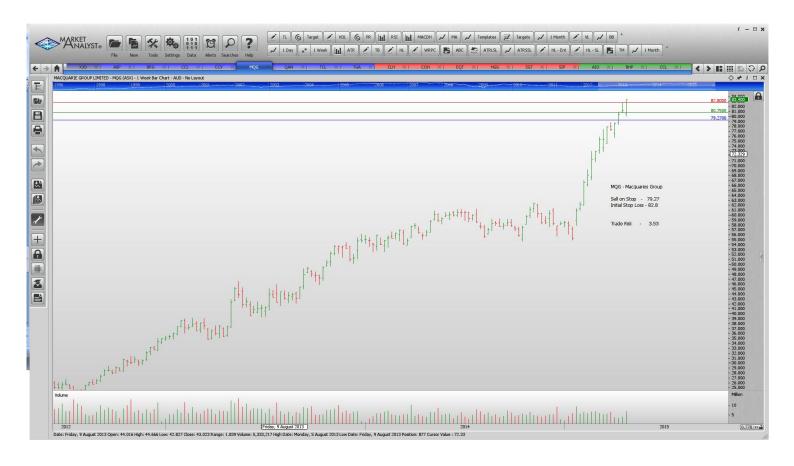

### **Retained**

| Abacus Property Group | ABP | Sell | 2.70  | 2.99  | 0.29 |
|-----------------------|-----|------|-------|-------|------|
| Coca Cola Amatil      | CCL | Buy  | 11.16 | 10.54 | 0.62 |
| Cash Converters       | CCV | Sell | 0.88  | 0.77  | 0.11 |
| Macquarie Group       | MQG | Sell | 79.27 | 82.80 | 3.53 |
| Qantas Airways        | QAN | Sell | 3.11  | 3.49  | 0.38 |
| Transurban Group      | TCL | Sell | 9.47  | 10.01 | 0.54 |
| Thorn Group Limited   | TGA | Buy  | 2.85  | 2.49  | 0.36 |

#### **CHARTS:**