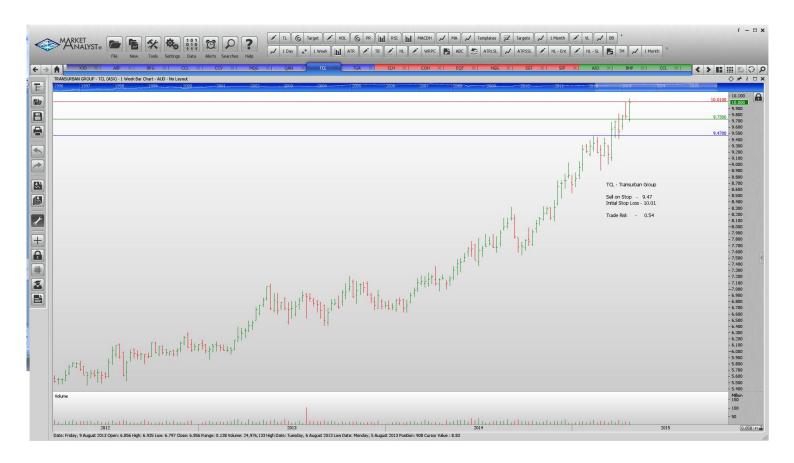

### **Retained**

| Abacus Property Group | ABP | Sell | 2.70  | 2.99  | 0.29 |
|-----------------------|-----|------|-------|-------|------|
| Coca Cola Amatil      | CCL | Buy  | 11.16 | 10.54 | 0.62 |
| Cash Converters       | CCV | Sell | 0.88  | 0.77  | 0.11 |
| Macquarie Group       | MQG | Sell | 79.27 | 82.80 | 3.53 |
| Qantas Airways        | QAN | Sell | 3.11  | 3.49  | 0.38 |
| Transurban Group      | TCL | Sell | 9.47  | 10.01 | 0.54 |
| Thorn Group Limited   | TGA | Buy  | 2.85  | 2.49  | 0.36 |

#### **CHARTS:**