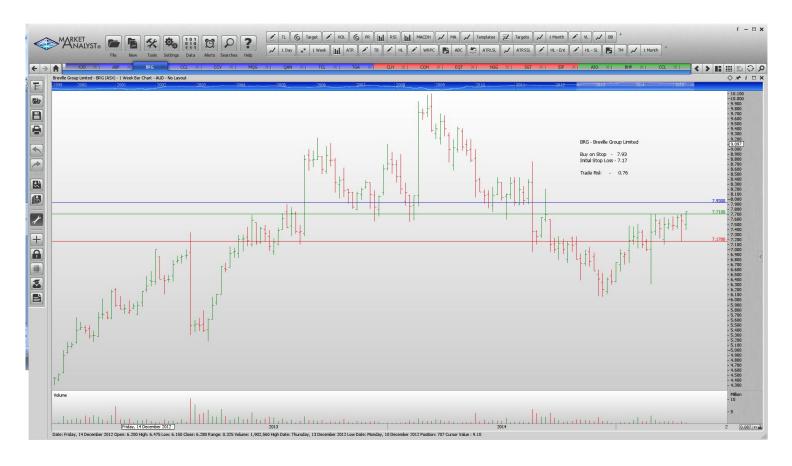

| VRL | 5.50  | Retain | 5.50  |
| Woodside Petroleum  | WPL | 33.42 | Retain | 33.42 |

# **WORKING ORDERS:**

#### **CANCELLED ORDERS:**

Name Code Direction Entry Stop Loss Trade Risk

### **Amended**

### **Retained**

| Abacus Property Group | ABP | Sell | 2.70  | 2.99  | 0.29 |
|-----------------------|-----|------|-------|-------|------|
| Coca Cola Amatil      | CCL | Buy  | 11.16 | 10.54 | 0.62 |
| Cash Converters       | CCV | Sell | 0.88  | 0.77  | 0.11 |
| Macquarie Group       | MQG | Sell | 79.27 | 82.80 | 3.53 |
| Qantas Airways        | QAN | Sell | 3.11  | 3.49  | 0.38 |
| Transurban Group      | TCL | Sell | 9.47  | 10.01 | 0.54 |
| Thorn Group Limited   | TGA | Buy  | 2.85  | 2.49  | 0.36 |

### **NEW ORDERS:**

Breville Group BRG Buy 7.93 7.17 0.76

#### **CHARTS:**