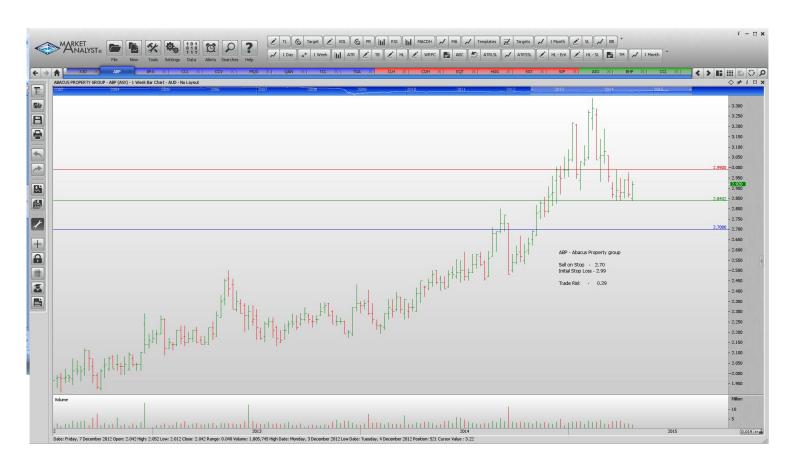

### **Retained**

| Abacus Property Group | ABP | Sell | 2.70  | 2.99  | 0.29 |
|-----------------------|-----|------|-------|-------|------|
| Coca Cola Amatil      | CCL | Buy  | 11.16 | 10.54 | 0.62 |
| Cash Converters       | CCV | Sell | 0.88  | 0.77  | 0.11 |
| Macquarie Group       | MQG | Sell | 79.27 | 82.80 | 3.53 |
| Qantas Airways        | QAN | Sell | 3.11  | 3.49  | 0.38 |
| Transurban Group      | TCL | Sell | 9.47  | 10.01 | 0.54 |
| Thorn Group Limited   | TGA | Buy  | 2.85  | 2.49  | 0.36 |

#### **CHARTS:**