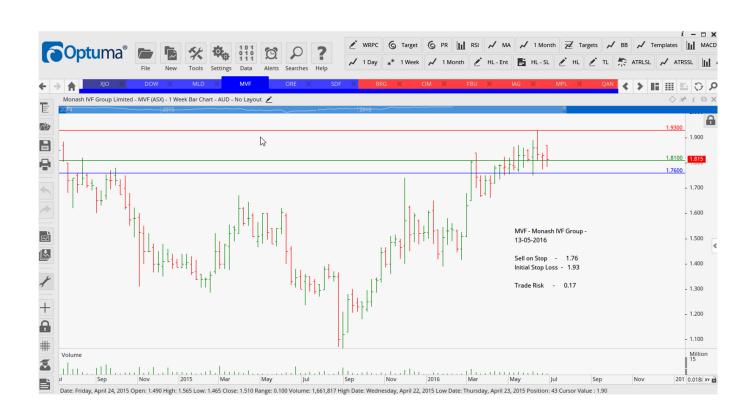

## Retained

| Downer EDI       | DOW | Buy  | 4.02 | 3.62 | 0.40 |
|------------------|-----|------|------|------|------|
| Monash IVF Group | MVF | Sell | 1.76 | 1.93 | 0.17 |

### **CHARTS:**