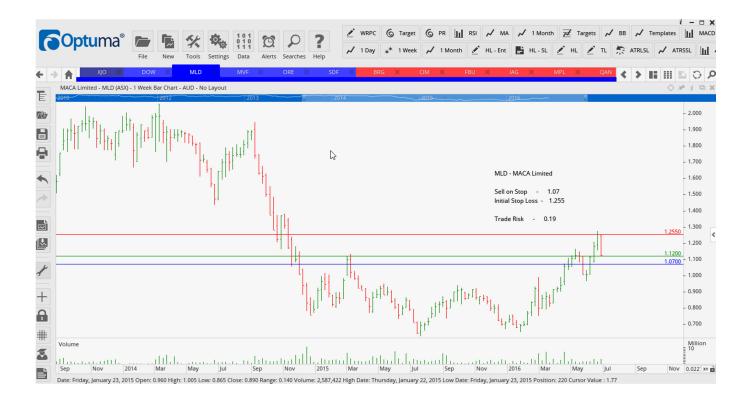

### **NEW ORDERS:**

| MACA Limited        | MLD | Sell | 1.07 | 1.255 | 0.19 |
|---------------------|-----|------|------|-------|------|
| Orocobre Limited    | ORE | Sell | 4.41 | 5.04  | 0.63 |
| Steadfast Group Ltd | SDF | Sell | 1.94 | 2.11  | 0.17 |

### **CHARTS:**