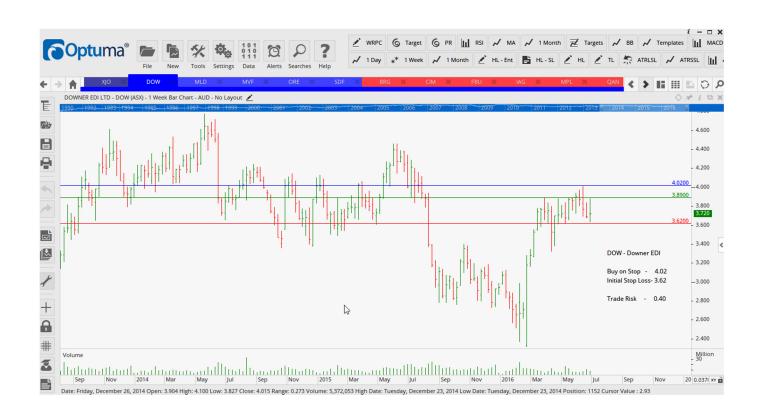

## Retained

| Downer EDI       | DOW | Buy  | 4.02 | 3.62 | 0.40 |
|------------------|-----|------|------|------|------|
| Monash IVF Group | MVF | Sell | 1.76 | 1.93 | 0.17 |

### **CHARTS:**