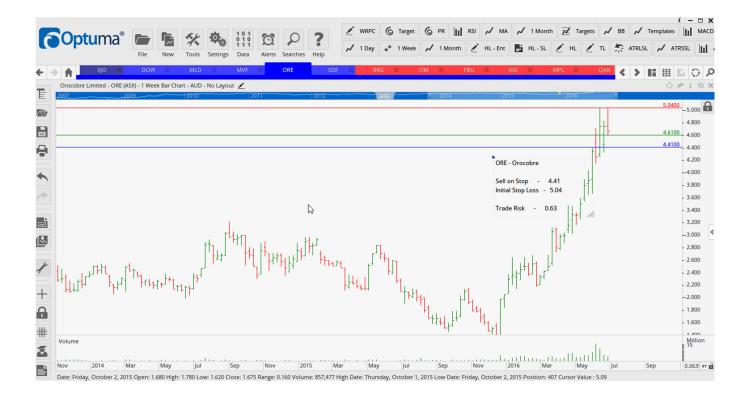

### **NEW ORDERS:**

| MACA Limited        | MLD | Sell | 1.07 | 1.255 | 0.19 |
|---------------------|-----|------|------|-------|------|
| Orocobre Limited    | ORE | Sell | 4.41 | 5.04  | 0.63 |
| Steadfast Group Ltd | SDF | Sell | 1.94 | 2.11  | 0.17 |

### **CHARTS:**