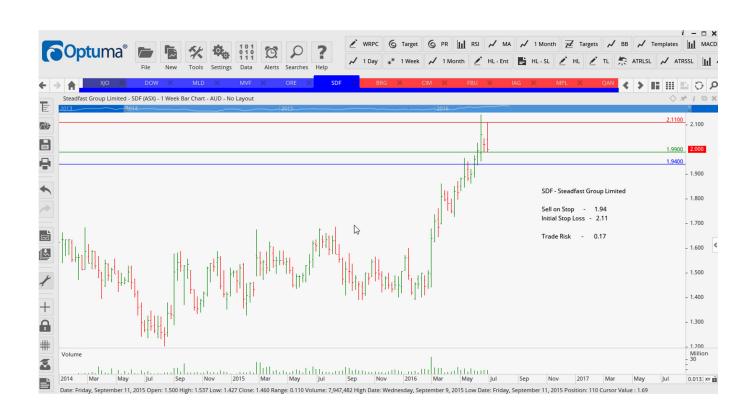

### **NEW ORDERS:**

| MACA Limited        | MLD | Sell | 1.07 | 1.255 | 0.19 |
|---------------------|-----|------|------|-------|------|
| Orocobre Limited    | ORE | Sell | 4.41 | 5.04  | 0.63 |
| Steadfast Group Ltd | SDF | Sell | 1.94 | 2.11  | 0.17 |

### **CHARTS:**